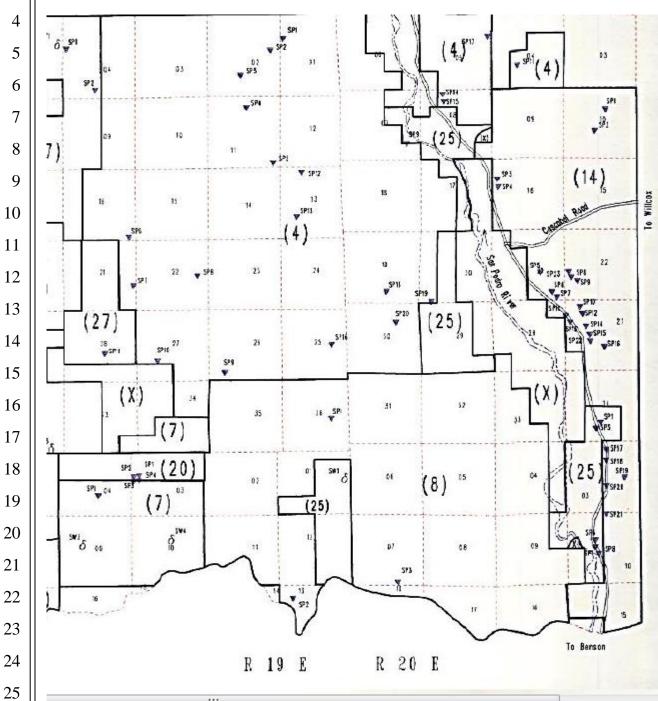

Woodling. A copy of the WFR is attached as Attachment A. A copy of the map that shows

the land included within the area investigated by the WFR is attached as Attachment B. The

Arizona Department Water Resources investigated the claims and submitted its results