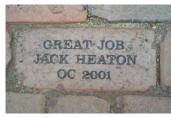

The *Trail* is paved with century-old bricks, which are waiting to become even *more* historic when engraved with your name or personal message. Twelve characters or spaces, one half inch each, may be engraved in one, two, or three lines on each brick.

## Yes, I want to be part of Oberlin History!

3 line bricks

\$75 each

| 12 characters/spaces per line & 1-3 lines. Please print. |  |  |  |     |                                              |    |  |  |  |  |  |  |  |
|----------------------------------------------------------|--|--|--|-----|----------------------------------------------|----|--|--|--|--|--|--|--|
| Name                                                     |  |  |  |     | ☐ I want to pay for my brick by credit card. |    |  |  |  |  |  |  |  |
| Address                                                  |  |  |  | ,   | ☐ VISA ☐ MasterCard                          |    |  |  |  |  |  |  |  |
| City, State, Zip                                         |  |  |  |     | Account No                                   |    |  |  |  |  |  |  |  |
| Telephone/                                               |  |  |  | ]   | Exp. Date                                    |    |  |  |  |  |  |  |  |
| E-mail:                                                  |  |  |  | ;   | Signature                                    |    |  |  |  |  |  |  |  |
|                                                          |  |  |  | _ ] | Name                                         | on |  |  |  |  |  |  |  |
| Please include a note if you would like us to notify     |  |  |  | (   | card:                                        |    |  |  |  |  |  |  |  |