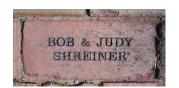

The *Trail* is paved with century-old bricks, which are waiting to become even *more* historic when engraved with your name or personal message. Twelve characters or spaces, one half inch each, may be engraved in one, two, or three lines on each brick.

someone about this brick. Include their name and mailing address. We can prepare a gift card at your request.

1 or 2 line bricks

Inscription:

\$50 each

Let your imagination and creativity make the Heritage Trail live on for your greatgrandchildren to enjoy! We will send you a photo of your brick once it is installed.