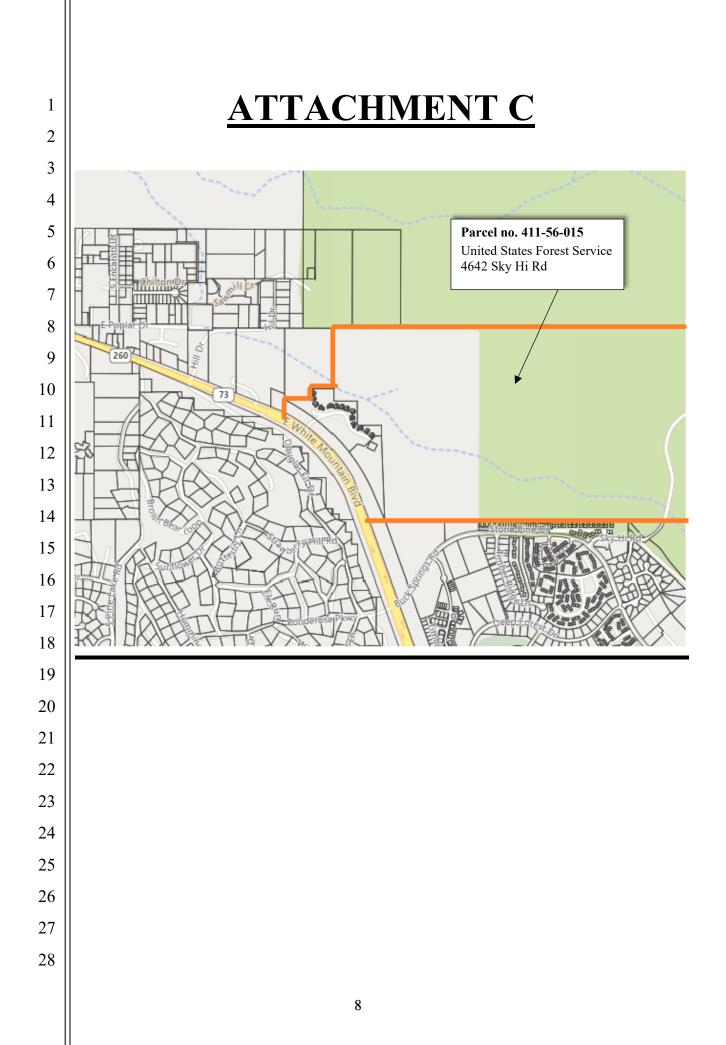

The WFR lists the Forest Service as the owner of the land investigated. The records of the Navajo County Assessor indicate that the United States Forest Service owns tax parcel no. 411-56-015. A copy of the map prepared by the Navajo County Assessor showing tax parcel no. 411-56-015 is attached as Attachment C. A survey of the Apache Sitgreaves National Forest, attached as Attachment D, shows the borders of the relevant federal lands as they existed in 1982.