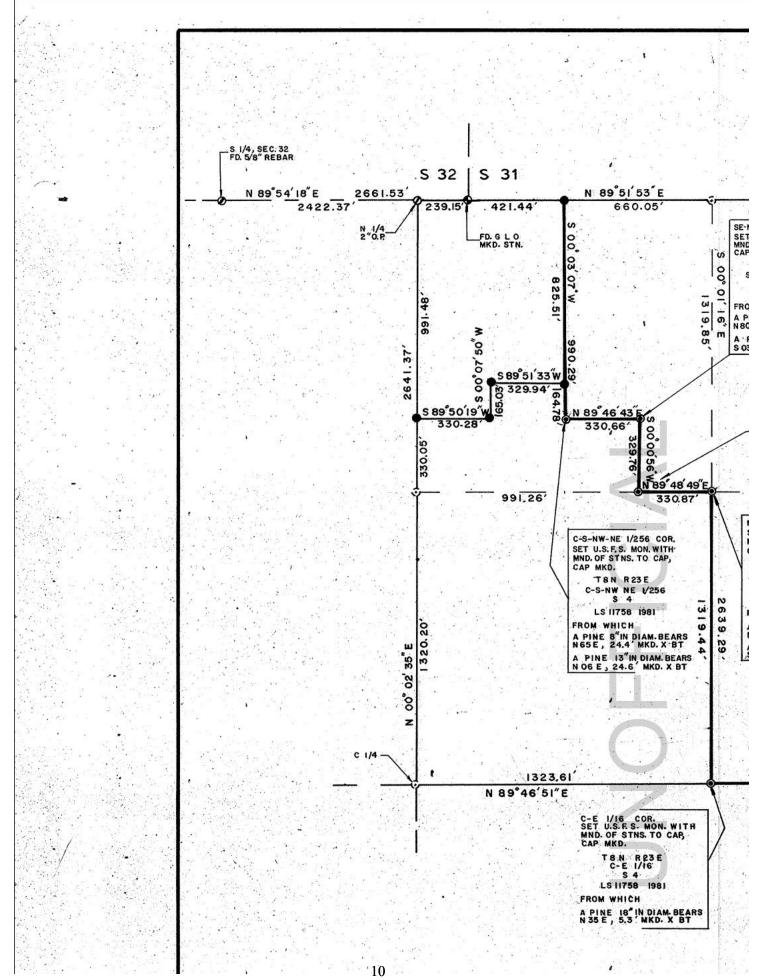

The WFR lists the Forest Service as the owner of the land investigated. The records of the Navajo County Assessor indicate that the United States Forest Service owns tax parcel no. 411-56-015. A copy of the map prepared by the Navajo County Assessor showing tax parcel no. 411-56-015 is attached as Attachment C. A survey of the Apache Sitgreaves National Forest, attached as Attachment D, shows the borders of the relevant federal lands as they existed in 1982.