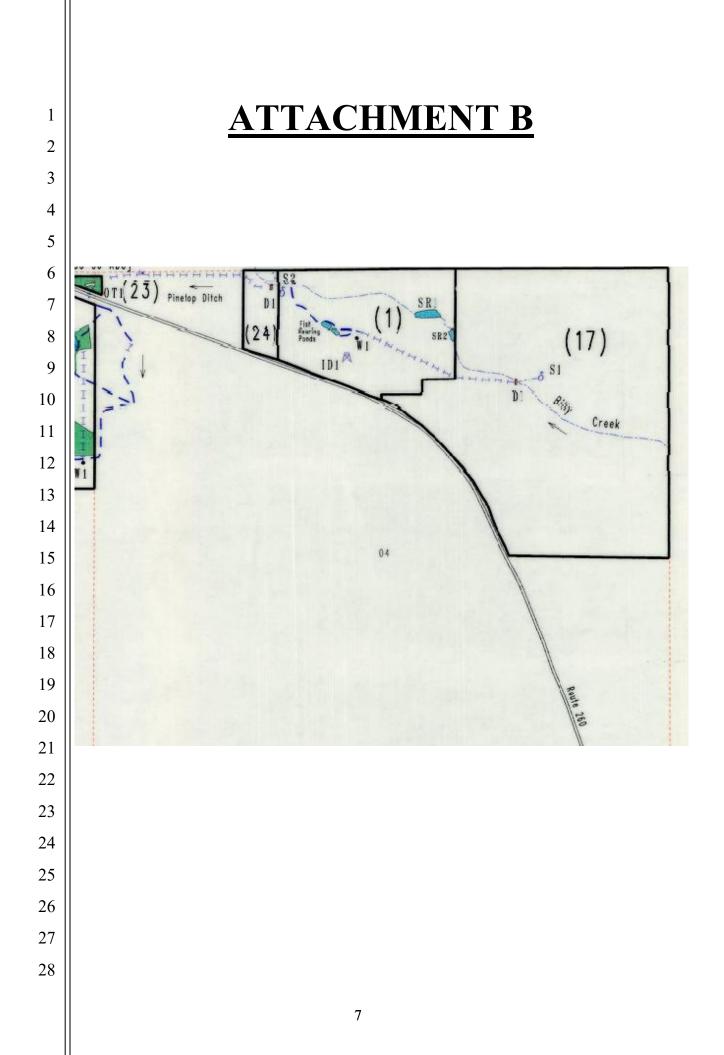

The Arizona Department of Water Resources ("ADWR") investigated the claims made by the Arizona Game and Fish Department and prepared a report known as Watershed File Report No. 33-56-DAB-17 ("WFR") published in the Final Silver Creek Watershed Hydrographic Survey Report (1991) ("Silver Creek HSR"). A copy of the WFR is attached as Attachment A. The parcel of land investigated is labeled "(17)" and appears on the map for the WFR, attached as Attachment B. Arizona Department of Water Resources found that water was diverted from Billy Creek Diversion and the Pinetop Springs Diversion for a hatchery operated by the Arizona Game and Fish Department. No record exists of objections to the WFR.