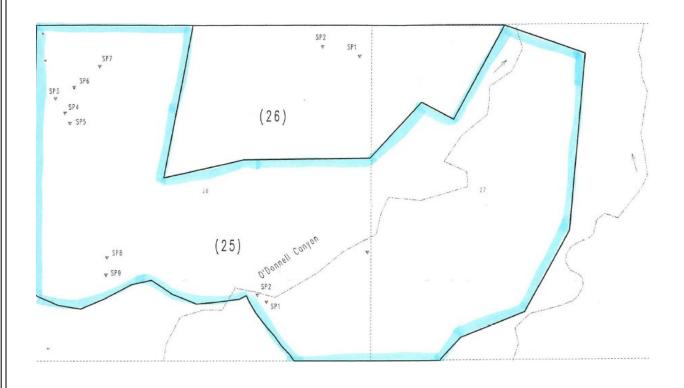

investigated for WFR 111-19-025 appears to comprise portions of sections 27 and 28 of Township 21S, Range 18E.

A copy of a map, provided by ADWR, showing the boundaries of the investigation area is attached as Attachment C.

# ATTACHMENT C ADWR Parcel Map