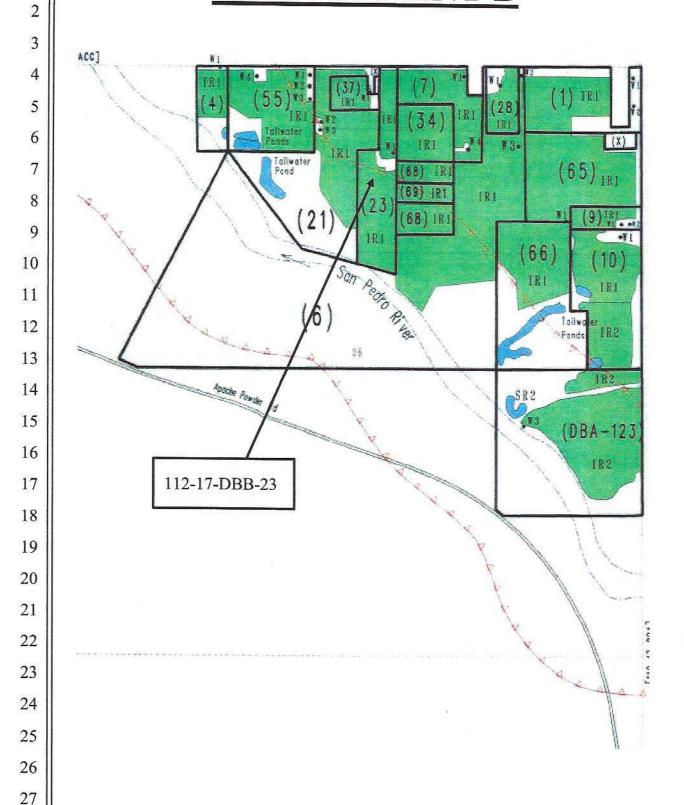

The St. David Irrigation District has identified the land as Cochise County tax parcels 121-15-024 and 121-15-025A. The Cochise County Assessors' Office identifies the landowners of those tax parcels as Cochise County Investments LLC. Copies of the maps prepared by the Cochise County Assessors' Office are attached as Attachment C. A copy of the map prepared by Arizona Department of Water Resources that identifies the tax parcels included in the Report is attached as Attachment D.

### **ATTACHMENT C**