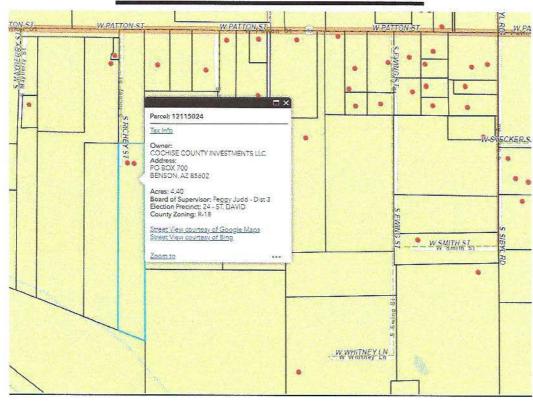

The St. David Irrigation District has identified the land as Cochise County tax parcels 121-15-024 and 121-15-025A. The Cochise County Assessors' Office identifies the landowners of those tax parcels as Cochise County Investments LLC. Copies of the maps prepared by the Cochise County Assessors' Office are attached as Attachment C. A copy of the map prepared by Arizona Department of Water Resources that identifies the tax parcels included in the Report is attached as Attachment D.

### **ATTACHMENT C**