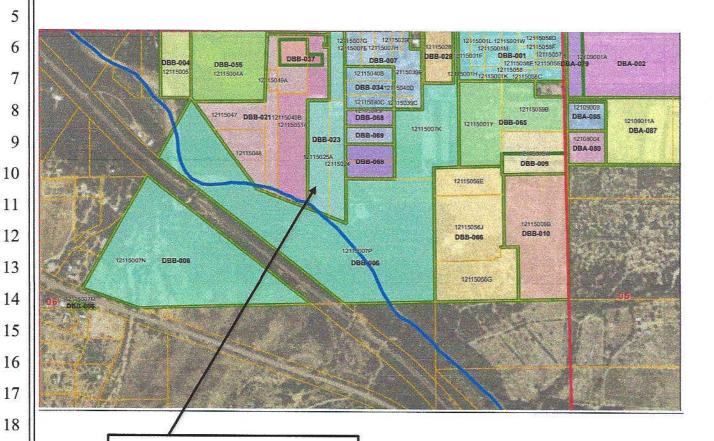

This case will adjudicate the claims for water rights and resolve objections to Watershed File Report and Zone 2 Well Report 112-17-DBB-23 (collectively "Report") published in the Final San Pedro River Watershed Hydrographic Survey Report (1991). The Report identified potential water rights for domestic and irrigation uses for land located in Section 6 Township 18S Range 21E. The identified sources of water for the identified uses are surface water from the San Pedro River and two wells operated by the St. David Irrigation District. A copy of the Report is attached as Attachment A. A copy of the map prepared for the Report is attached as Attachment B.

The St. David Irrigation District has identified the land as Cochise County tax parcels 121-15-024 and 121-15-025A. The Cochise County Assessors' Office identifies the landowners of those tax parcels as Cochise County Investments LLC. Copies of the maps prepared by the Cochise County Assessors' Office are attached as Attachment C. A copy of the map prepared by Arizona Department of Water Resources that identifies the tax parcels included in the Report is attached as Attachment D.

### **ATTACHMENT B**