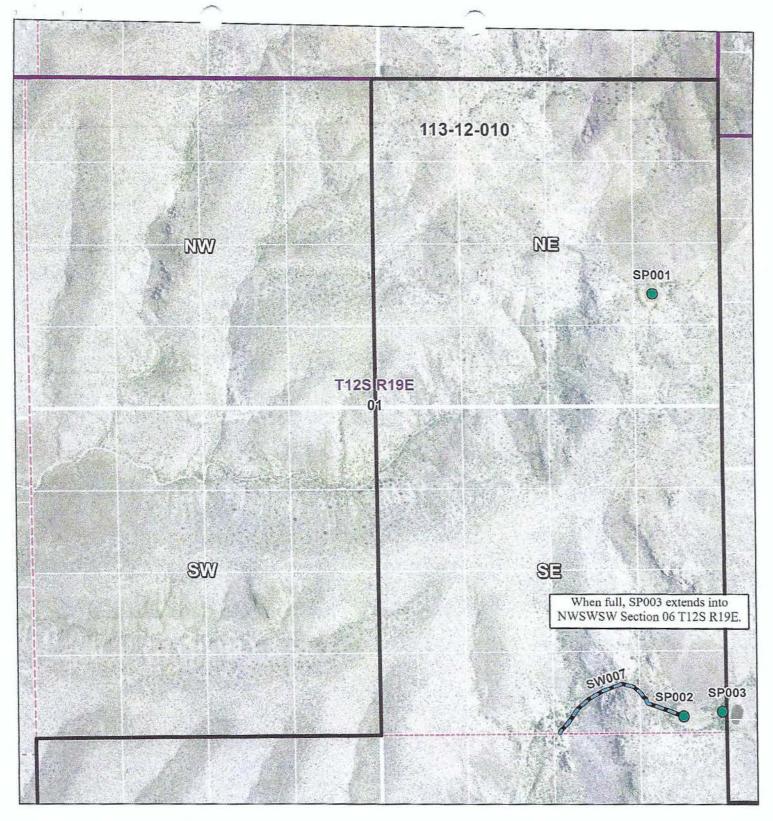

# APPENDIX A

| .Attribute                     | Proposed Abstract of<br>Water Right                                                                                     |
|--------------------------------|-------------------------------------------------------------------------------------------------------------------------|
| 1. Proposed Water Right No.:   | 113-12-010-SP001                                                                                                        |
| 2. Owner of Water Right:       | C-Spear, LLC                                                                                                            |
| 3. Landowner:                  | State of Arizona – Arizona State Land Department                                                                        |
| 4. Statement of Claimant No.:  | 39-0615                                                                                                                 |
| 5. Statement of Claimant Name: | C-Spear, LLC                                                                                                            |
| 6. Lessee or Permittee:        | C-Spear, LLC                                                                                                            |
| 7. Basis of Right:             | 38-12065                                                                                                                |
| 8. Beneficial Use:             | Stock watering from a stock pond                                                                                        |
| 9. Priority Date:              | 12/31/1965                                                                                                              |
| 10. Quantity:                  | Not to exceed (≤) 4 acre feet annually with continuous fill                                                             |
| 11. Place of Use:              | NESENE sec. 01 T12S R19E of the Gila and Salt River<br>Baseline and Meridian Graham County, Arizona<br>See attached map |
| 12. Point of Diversion:        | NESENE sec. 01 T12S R19E of the Gila and Salt River<br>Baseline and Meridian Graham County, Arizona<br>See attached map |
| 13. Source of Water:           | Aguja Canyon, tributary to San Pedro River                                                                              |
| 14. Name of Facility:          | Garage Tank                                                                                                             |