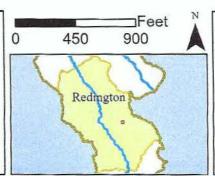

IN THE SUPERIOR COURT OF THE STATE OF ARIZONA IN AND FOR THE COUNTY OF MARICOPA IN RE THE GENERAL ADJUDICATION Case No.: W-1, W-2, W-3, W-4 OF ALL RIGHTS TO USE WATER IN THE (Consolidated) GILA RIVER SYSTEM AND SOURCE Contested Case No. W1-11-2665 ORDER APPROVING PROPOSED WATER RIGHT ABSTRACTS CONTESTED CASE NAME: In re Redfield Canyon State Claims HSR INVOLVED: San Pedro River Watershed Hydrographic Survey Report. DESCRIPTIVE SUMMARY: The Special Master approves abstracts for proposed water rights. NUMBER OF PAGES: 22 DATE OF FILING: November 16, 2021 