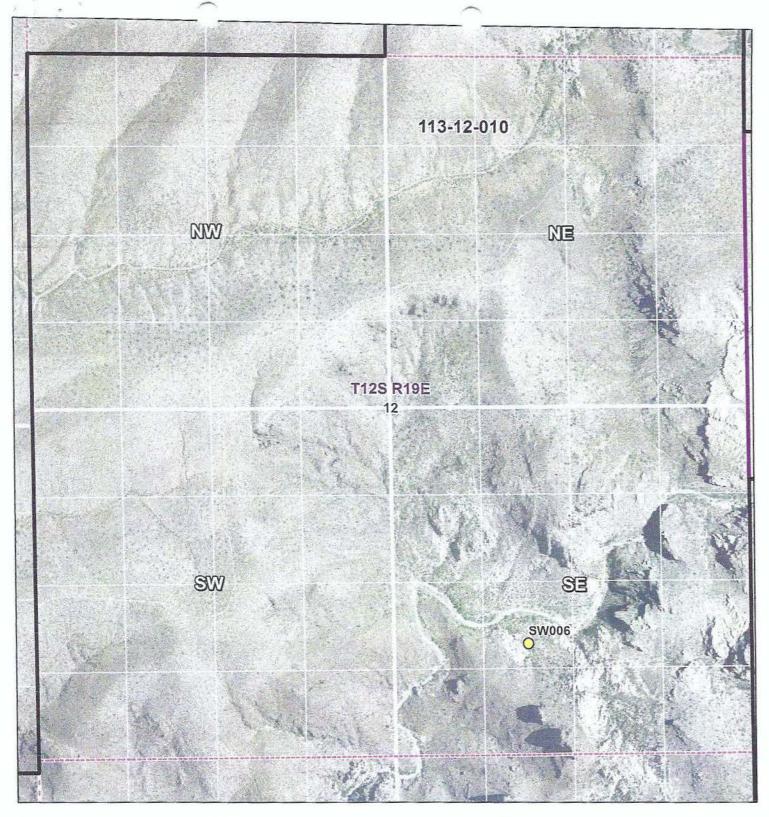

Section 05 T12S R20E

| Attribute                         | Proposed Abstract of<br>Water Right                                                                                      |
|-----------------------------------|--------------------------------------------------------------------------------------------------------------------------|
| 1. Proposed Water Right No.:      | 113-12-010-SW006                                                                                                         |
| 2. Owner of Water Right:          | C-Spear, LLC                                                                                                             |
| 3. Landowner:                     | State of Arizona - Arizona State Land Department                                                                         |
| 4. Statement of Claimant No.(s):  | 39-18182                                                                                                                 |
| 5. Statement of Claimant Name(s): | C-Spear, LLC                                                                                                             |
| 6. Lessee or Permittee:           | C-Spear, LLC                                                                                                             |
| 7. Basis of Right:                | 36-106037                                                                                                                |
| 8. Beneficial Use:                | Stock and wildlife watering                                                                                              |
| 9. Priority Date:                 | 12/31/1883                                                                                                               |
| 10. Quantity:                     | Reasonable Use                                                                                                           |
| 11. Place of Use:                 | NESWSE sec. 12 T12S R19E of the Gila and Salt River<br>Baseline and Meridian Cochise County, Arizona<br>See attached map |
| 12. Point of Diversion:           | NESWSE sec. 12 T12S R19E of the Gila and Salt River<br>Baseline and Meridian Cochise County, Arizona<br>See attached map |
| 13. Source of Water:              | Surface Water: Cherry Spring, tributary to Cherry Spring Canyon                                                          |