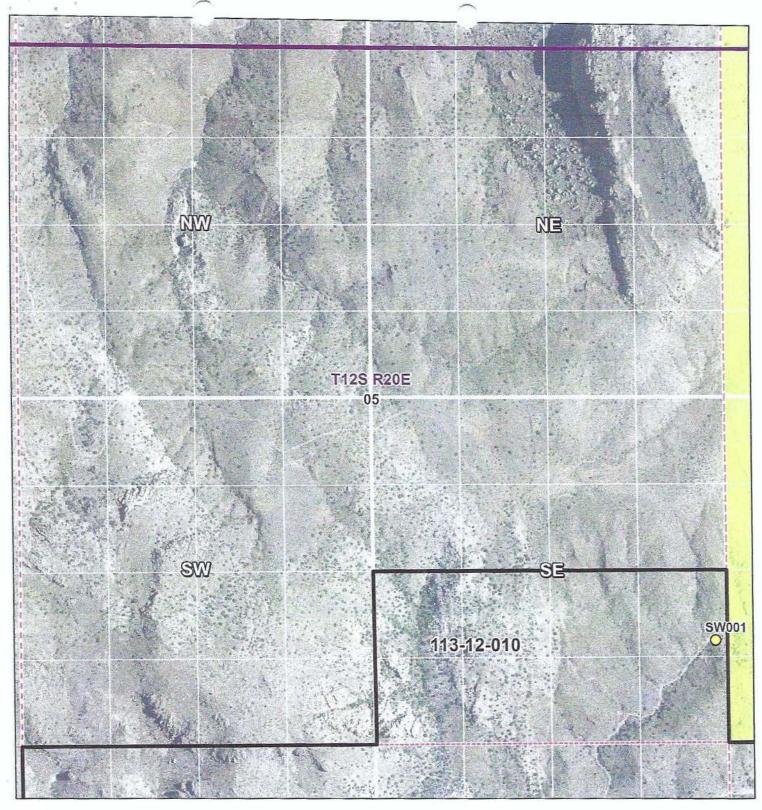

<sup>\*</sup> Subject to Lessee/Permittee's right to reimbursement, if any, for improvements.

| Attribute                         | Proposed Abstract of<br>Water Right                                                                                       |
|-----------------------------------|---------------------------------------------------------------------------------------------------------------------------|
| 1. Proposed Water Right No.:      | 113-12-010-SW001                                                                                                          |
| 2. Owner of Water Right:          | C-Spear, LLC                                                                                                              |
| 3. Landowner:                     | State of Arizona - Arizona State Land Department                                                                          |
| 4. Statement of Claimant No.(s):  | 39-00618                                                                                                                  |
| 5. Statement of Claimant Name(s): | C-Spear, LLC                                                                                                              |
| 6. Lessee or Permittee:           | C-Spear, LLC                                                                                                              |
| 7. Basis of Right:                | 36-012034                                                                                                                 |
| 8. Beneficial Use:                | Stock and wildlife watering                                                                                               |
| 9. Priority Date:                 | 12/31/1879                                                                                                                |
| 10. Quantity:                     | Reasonable Use                                                                                                            |
| 11. Place of Use:                 | NESESE sec. 05 T12S R19E of the Gila and Salt River<br>Baseline and Meridian, Cochise County, Arizona<br>See attached map |
| 12. Point of Diversion:           | NESESE sec. 05 T12S R19E of the Gila and Salt River<br>Baseline and Meridian, Cochise County, Arizona<br>See attached map |
| 13. Source of Water:              | Surface Water: San Pedro River, stock watering from<br>Cherry Spring Canyon tributary to Sosa Wash                        |

Section 05 T12S R20E

| Attribute                         | Proposed Abstract of<br>Water Right                                                                                      |
|-----------------------------------|--------------------------------------------------------------------------------------------------------------------------|
| 1. Proposed Water Right No.:      | 113-12-010-SW006                                                                                                         |
| 2. Owner of Water Right:          | C-Spear, LLC                                                                                                             |
| 3. Landowner:                     | State of Arizona - Arizona State Land Department                                                                         |
| 4. Statement of Claimant No.(s):  | 39-18182                                                                                                                 |
| 5. Statement of Claimant Name(s): | C-Spear, LLC                                                                                                             |
| 6. Lessee or Permittee:           | C-Spear, LLC                                                                                                             |
| 7. Basis of Right:                | 36-106037                                                                                                                |
| 8. Beneficial Use:                | Stock and wildlife watering                                                                                              |
| 9. Priority Date:                 | 12/31/1883                                                                                                               |
| 10. Quantity:                     | Reasonable Use                                                                                                           |
| 11. Place of Use:                 | NESWSE sec. 12 T12S R19E of the Gila and Salt River<br>Baseline and Meridian Cochise County, Arizona<br>See attached map |
| 12. Point of Diversion:           | NESWSE sec. 12 T12S R19E of the Gila and Salt River<br>Baseline and Meridian Cochise County, Arizona<br>See attached map |
| 13. Source of Water:              | Surface Water: Cherry Spring, tributary to Cherry Spring Canyon                                                          |