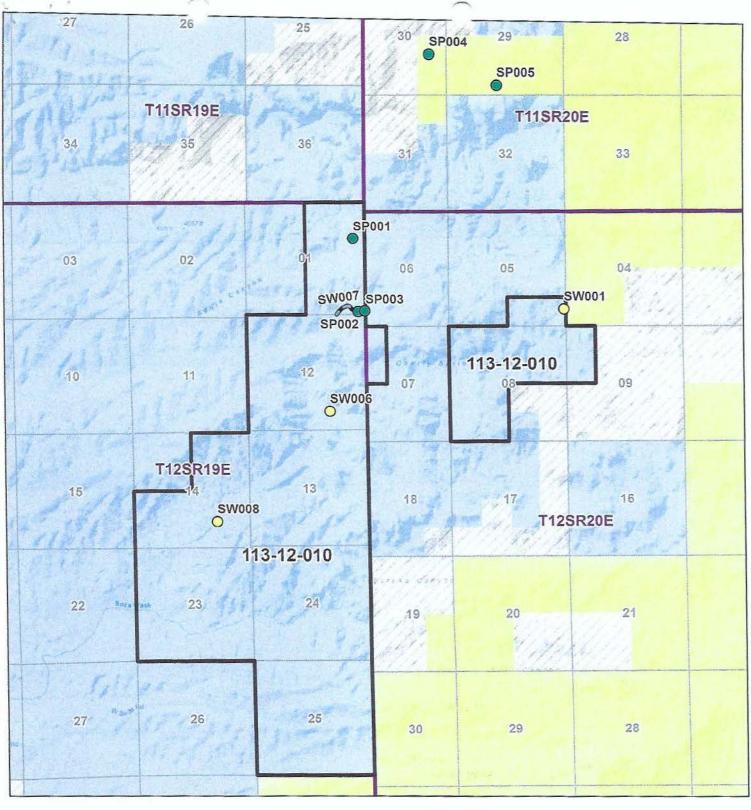

| Attribute                         | Proposed Abstract of Water Right                                                                    |
|-----------------------------------|-----------------------------------------------------------------------------------------------------|
| 1. Proposed Water Right No.:      | 113-12-010-SP004                                                                                    |
| 2. Owner of Water Right:          | United States*                                                                                      |
| 3. Landowner:                     |                                                                                                     |
|                                   | United States                                                                                       |
| 4. Statement of Claimant No.(s):  | 39-13615                                                                                            |
| 5. Statement of Claimant Name(s): | Bureau of Land Management                                                                           |
| 6. Lessee or Permittee:           | C-Spear, LLC                                                                                        |
| 7. Basis of Right:                | 33-87686                                                                                            |
| 8. Beneficial Use:                | Will have                                                                                           |
| 0 D : :// D                       | Wildlife watering                                                                                   |
| 9. Priority Date:                 | 9/10/1982                                                                                           |
| 10. Quantity:                     | Not to exceed (≤) 4 acre feet                                                                       |
|                                   | annually with continuous fill                                                                       |
|                                   | NENESE sec. 30 T11S R20E of the Gila and Salt River<br>Baseline and Meridian Graham County, Arizona |
| 11. Place of Use:                 | GPS coordinates 32.447318, -110.338208                                                              |
|                                   | See attached map                                                                                    |
|                                   | NENESE sec. 30 T11S R20E of the Gila and Salt River                                                 |
| 12. Point of Diversion:           | Baseline and Meridian Graham County, Arizona                                                        |
|                                   | See attached map                                                                                    |
| 13. Source of Water:              | Unnamed tributary to Redfield Canyon                                                                |
| 14. Facility:                     | Coati Tank                                                                                          |

<sup>\*</sup> Subject to Lessee/Permittee's right to reimbursement, if any, for improvements.

| Attribute                         | Proposed Abstract of<br>Water Right                                                                                                                       |
|-----------------------------------|-----------------------------------------------------------------------------------------------------------------------------------------------------------|
| 1. Proposed Water Right No.:      | 113-12-010-SP005                                                                                                                                          |
| 2. Owner of Water Right:          | United States                                                                                                                                             |
| 3. Landowner:                     | United States                                                                                                                                             |
| 4. Statement of Claimant No.(s):  | 39-13616                                                                                                                                                  |
| 5. Statement of Claimant Name(s): | Bureau of Land Management                                                                                                                                 |
| 6. Lessee or Permittee:           | C-Spear, LLC                                                                                                                                              |
| 7. Basis of Right:                | 33-87685                                                                                                                                                  |
| 8. Beneficial Use:                | Wildlife watering                                                                                                                                         |
| 9. Priority Date:                 | 9/10/1982                                                                                                                                                 |
| 10. Quantity:                     | Not to exceed (≤) 4 acre feet annually with continuous fill                                                                                               |
| 11. Place of Use:                 | SWSESW sec. 29 T11S R20E of the Gila and Salt River Baseline and Meridian Graham County, Arizona GPS Coordinates: 32.441359, -110.331759 See attached map |
| 12. Point of Diversion:           | SWSESW sec. 29 T11S R20E of the Gila and<br>Salt River Baseline and Meridian Graham<br>County, Arizona<br>See attached map                                |
| 13. Source of Water:              | Unnamed Tributary to Redfield Canyon                                                                                                                      |
| 14. Facility:                     | Two-Hole Tank                                                                                                                                             |

<sup>\*</sup> Subject to Lessee/Permittee's right to reimbursement, if any, for improvements.

| Attribute                         | Proposed Abstract of<br>Water Right                                                                                       |
|-----------------------------------|---------------------------------------------------------------------------------------------------------------------------|
| 1. Proposed Water Right No.:      | 113-12-010-SW001                                                                                                          |
| 2. Owner of Water Right:          | C-Spear, LLC                                                                                                              |
| 3. Landowner:                     | State of Arizona - Arizona State Land Department                                                                          |
| 4. Statement of Claimant No.(s):  | 39-00618                                                                                                                  |
| 5. Statement of Claimant Name(s): | C-Spear, LLC                                                                                                              |
| 6. Lessee or Permittee:           | C-Spear, LLC                                                                                                              |
| 7. Basis of Right:                | 36-012034                                                                                                                 |
| 8. Beneficial Use:                | Stock and wildlife watering                                                                                               |
| 9. Priority Date:                 | 12/31/1879                                                                                                                |
| 10. Quantity:                     | Reasonable Use                                                                                                            |
| 11. Place of Use:                 | NESESE sec. 05 T12S R19E of the Gila and Salt River<br>Baseline and Meridian, Cochise County, Arizona<br>See attached map |
| 12. Point of Diversion:           | NESESE sec. 05 T12S R19E of the Gila and Salt River<br>Baseline and Meridian, Cochise County, Arizona<br>See attached map |
| 13. Source of Water:              | Surface Water: San Pedro River, stock watering from<br>Cherry Spring Canyon tributary to Sosa Wash                        |

Section 05 T12S R20E

| Attribute                         | Proposed Abstract of<br>Water Right                                                                                      |
|-----------------------------------|--------------------------------------------------------------------------------------------------------------------------|
| 1. Proposed Water Right No.:      | 113-12-010-SW006                                                                                                         |
| 2. Owner of Water Right:          | C-Spear, LLC                                                                                                             |
| 3. Landowner:                     | State of Arizona - Arizona State Land Department                                                                         |
| 4. Statement of Claimant No.(s):  | 39-18182                                                                                                                 |
| 5. Statement of Claimant Name(s): | C-Spear, LLC                                                                                                             |
| 6. Lessee or Permittee:           | C-Spear, LLC                                                                                                             |
| 7. Basis of Right:                | 36-106037                                                                                                                |
| 8. Beneficial Use:                | Stock and wildlife watering                                                                                              |
| 9. Priority Date:                 | 12/31/1883                                                                                                               |
| 10. Quantity:                     | Reasonable Use                                                                                                           |
| 11. Place of Use:                 | NESWSE sec. 12 T12S R19E of the Gila and Salt River<br>Baseline and Meridian Cochise County, Arizona<br>See attached map |
| 12. Point of Diversion:           | NESWSE sec. 12 T12S R19E of the Gila and Salt River<br>Baseline and Meridian Cochise County, Arizona<br>See attached map |
| 13. Source of Water:              | Surface Water: Cherry Spring, tributary to Cherry Spring Canyon                                                          |