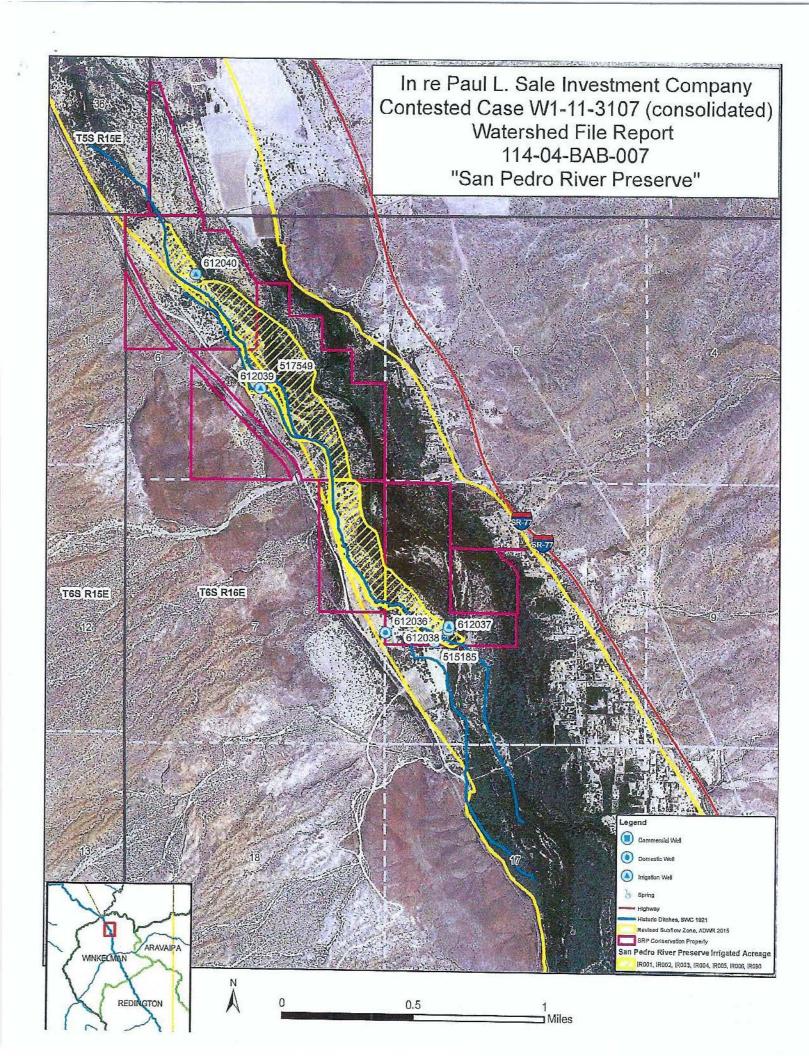

|                         | NE ¼ NE ¼ & SE ¼ NE ¼ Section 07 T06S R16E; and                                                                                                                                                                                                                                                                                                                                                                                                                                                                                                                                                                                                                                                                                                                                                                                                                                                                                                                                                                                                                                                                                                                                                                                                                                   |
|-------------------------|-----------------------------------------------------------------------------------------------------------------------------------------------------------------------------------------------------------------------------------------------------------------------------------------------------------------------------------------------------------------------------------------------------------------------------------------------------------------------------------------------------------------------------------------------------------------------------------------------------------------------------------------------------------------------------------------------------------------------------------------------------------------------------------------------------------------------------------------------------------------------------------------------------------------------------------------------------------------------------------------------------------------------------------------------------------------------------------------------------------------------------------------------------------------------------------------------------------------------------------------------------------------------------------|
|                         | SW 1/4 NW 1/4 & NE 1/4 SW 1/4 & NW 1/4 SW 1/4 Section 08 T06S R16E of                                                                                                                                                                                                                                                                                                                                                                                                                                                                                                                                                                                                                                                                                                                                                                                                                                                                                                                                                                                                                                                                                                                                                                                                             |
|                         | the Gila and Salt River Base and Meridian, Pinal County, Arizona                                                                                                                                                                                                                                                                                                                                                                                                                                                                                                                                                                                                                                                                                                                                                                                                                                                                                                                                                                                                                                                                                                                                                                                                                  |
| 12. Point of Diversion: | <ul> <li>NW ¼ NW ¼ SW ¼ Section 08 T06S R16E of the Gila and Salt River Base and Meridian, Pinal County, Arizona (32°55'27.06", -110°44'28.75")</li> <li>55-612037: <ul> <li>NW ¼ NE ¼ SW ¼ Section 08 T06S R16E of the Gila and Salt River Base and Meridian, Pinal County, Arizona (32°55'28.48", -110°44'15.87")</li> <li>55-612038: <ul> <li>NW ¼ NE ¼ SW ¼ Section 08 T06S R16E of the Gila and Salt River Base and Meridian, Pinal County, Arizona (32°55'27.72", -110°44'16.02")</li> <li>55-612039: <ul> <li>SW ¼ NW ¼ SE ¼ Section 06 T06S R16E of the Gila and Salt River Base and Meridian, Pinal County, Arizona (32°56'15.17", -110°44'58.18")</li> </ul> </li> <li>55-612040: <ul> <li>SW ¼ NE ¼ NW ¼ Section 06 T06S R16E of the Gila and Salt River Base and Meridian, Pinal County, Arizona (32°56'37.84", - 110°45'13.46")</li> </ul> </li> <li>55-517549: <ul> <li>SW ¼ NW ¼ SE ¼ Section 06 T06S R16E of the Gila and Salt River Base and Meridian, Pinal County, Arizona (32°56'16.97", -110°44'56.10")</li> <li>55-515185: <ul> <li>SW ¼ NE ¼ SW ¼ Section 08 T06S R16E of the Gila and Salt River Base and Meridian, Pinal County, Arizona (32°55'25.39", - 110°44'17.08")</li> </ul> </li> <li>See attached map.</li> </ul></li></ul></li></ul></li></ul> |
| 13. Source of Water:    | Subflow from the San Pedro River                                                                                                                                                                                                                                                                                                                                                                                                                                                                                                                                                                                                                                                                                                                                                                                                                                                                                                                                                                                                                                                                                                                                                                                                                                                  |
| 14. Name of Facility:   | N/A                                                                                                                                                                                                                                                                                                                                                                                                                                                                                                                                                                                                                                                                                                                                                                                                                                                                                                                                                                                                                                                                                                                                                                                                                                                                               |