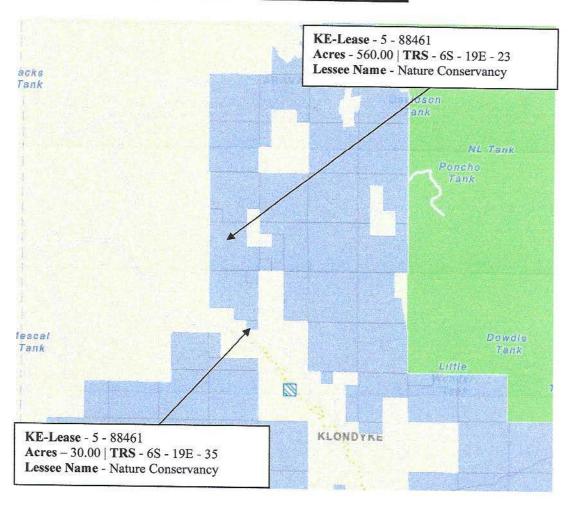

The WFR identified potential water rights for domestic, stockpond, and stock watering uses on land located in sections 23 and 35 of Township 6 South, Range 19 East. The WFR identifies surface water from Aravaipa Creek as the source of water for the stockpond and stock watering uses. The WFR identifies groundwater as the source of water for the domestic use and referenced the Cataloged Wells which states that the well, cataloged well number 7597, is owned by the Arizona State Land Department and is located in the SENENE section 35 T6S R19E. The Arizona State Land Department described the well as located in SWSWNW Section 36 T6E R19S. The Well Registry map maintained by ADWR shows wells in both locations. Neither well was owned by Arizona State Land Department and both wells are now owned by Nature Conservancy. A copy of the WFR is attached as Attachment A. A portion of the map prepared for the WFR is attached as Attachment B on which the relevant land is labelled as "(23)."

According to a map made publicly available by ASLD, the land included within the boundaries of the WFR is owned by the State of Arizona and leased to The Nature Conservancy. A copy of the map is attached as Attachment C.