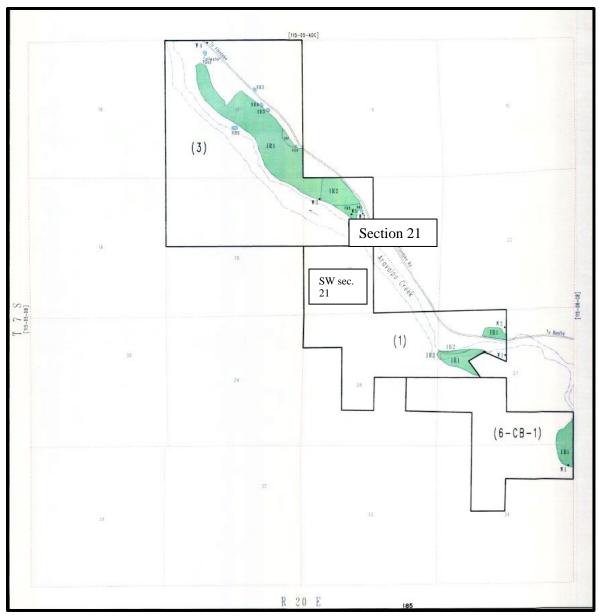

Figure 1

On July 30, 2019, this case was initiated to adjudicate the claims for rights to appropriable water and resolve objections to Zone 2 Well Report 115-05-DA-001 ("Report"). The Report includes the southwest quarter of Section 21 T7T R20E, portions of the north half of Section 28 T7S R20E, and the northwest quarter of section 27 T7T R20E. The Report identified the use of water for irrigation on land in Sections 27 and 28 T7S R20E. The map prepared in connection with the Report located two wells in the northwest quarter of Section 21. *See figure 2*. The Report identified two statements of claimant: 39-6486 and 39-12022. Since this case was initiated, Anna Magoffin has filed eight amendments to Statement of Claimant 39-12022.

*Figure 2.* Map for Zone 2 Report 115-05-DA-001. The land involved in this case is labelled as "(1)". The map has been annotated with labels to clearly show the location of Section 21 and the southwest quarter of section 21 Township 7S R 20E.