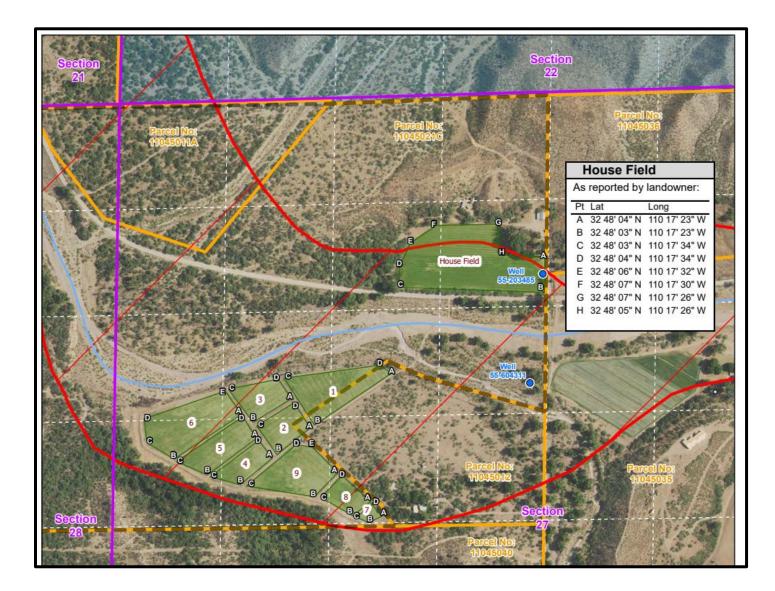

On May 27, 2020, Arizona Department of Water Resources prepared an aerial map that shows irrigated fields and the location of two wells, registration no. 55-203485 and registration no. 55-604311, in the northwest quarter of section 27. A copy of the map prepared by ADWR is attached as Attachment A.

On June 2, 2021, an order was issued approving the parties' stipulation to a proposed abstract for a right to water for irrigation use. Well, registration no. 55-604311, provided the source of water.

On June 3, 2021, an order was issued which approved proposed abstracts for a domestic use, a stockpond and a stockwatering use that rely on the two wells, well registration nos. 55-203485 and 55-604311 included on the map prepared by Arizona Department of Water Resources in 2020:

| Type of Use    | Location             | Source of Water                                                                                  |
|----------------|----------------------|--------------------------------------------------------------------------------------------------|
| Domestic       | NW Sec. 27, T7S R20E | Well 55-203485                                                                                   |
|                |                      | Southeast quarter of the northeast<br>quarter of the northwest quarter of<br>Section 27 T7S R20E |
| Stockpond      | NW Sec. 27, T7S R20E | Well 55-604311                                                                                   |
|                |                      | Northeast quarter of the southeast<br>quarter of the northwest quarter of<br>Section 27 T7S R20E |
| Stock watering | NW Sec. 27, T7S R20E | Well 55-203485                                                                                   |
|                |                      | Southeast quarter of the northeast<br>quarter of the northwest quarter of<br>Section 27 T7S R20E |