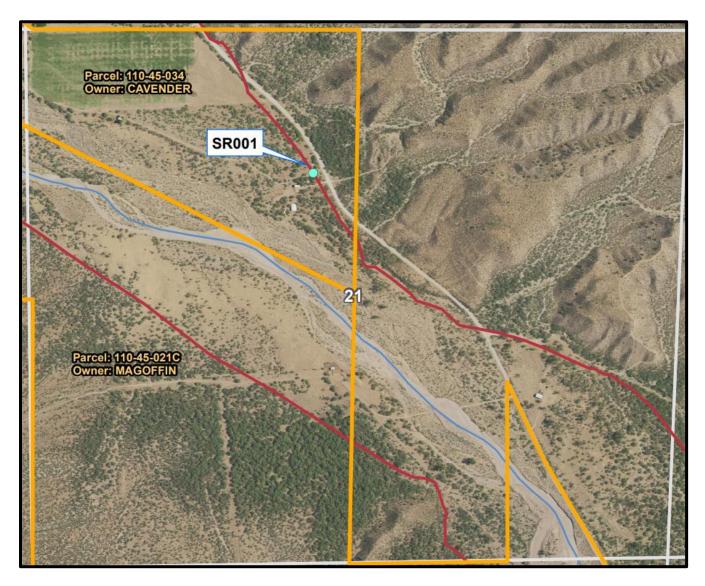

According to the public records of the Arizona Department of Water Resources, the well registered under number 55-604314 was registered in 1982. The initial registration listed the well as located in SENESW Sec. 21, T7S R20E and the place of use is NWNENW Sec. 29 T7S R20E. A request to change well information was filed on June 24, 2014. The location of the well was SENESW Sec. 21 T7S R20E. Arizona Department of Water Resources lists the well as located in SENESW Sec. 21 T7S R 20E. The Long Hollow Well, well registration number 55-604314, is located in the southwestern quarter of Section 21. The southwestern quarter of Section 21 T7S R20E is included in this contested case.

*Figure 3.* Map of section 21 T7S R20E that shows the boundaries of the subflow zone. Well No. 55-604314 is located in the southwest quarter of section 21.

*Source*: Report filed by ADWR on August 30, 2019 in contested case no. W1-11- 3397. as Attachment A at 2.

The legal description for the location of the well is not sufficiently specific to determine if the well registration 55-604314 is located in the subflow zone. *See figure 3*. Accordingly, ADWR shall prepare a map that locates the well relative to the boundary of the subflow zone. This contested case is intended to adjudicate claims for rights to appropriable water. Not all water is appropriable water. Water pumped from the subflow zone is presumed to be appropriable water.