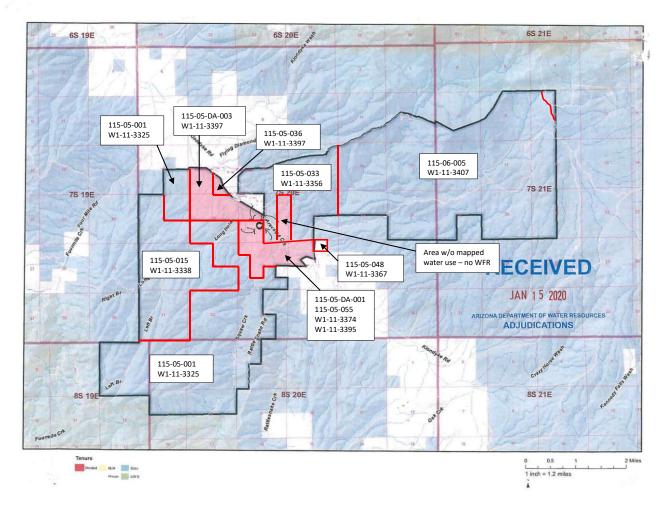

#### Background

In 1991, Arizona Department of Water Resources completed its investigation of claims filed for rights to appropriable water and prepared Watershed File Reports and Zone 2 Well Reports. At that time, the land now controlled by the Magoffin Family Trust was owned and leased by a number of separate landowners. Since the time that Arizona Department of Water Resources completed its hydrographic survey report of the San Pedro watershed in 1991 (the 1991 San Pedro HSR), the trustees of the Magoffin Family Trust have assembled a number of parcels of land into a ranch. In order to adjudicate the claims for water rights for the land owned and leased by the Magoffin Family Trust, ten cases have been initiated to encompass all of the land for which the trustees of the Magoffin Family Trust claim rights to water. *Figure 1* is a map filed by the trustees of the Magoffin Family Trust that outline the boundaries of the Magoffin Family Trust land. The map has been annotated with the outlines of the boundaries of the Watershed File Reports and Zone 2 Reports prepared by ADWR and included in the 1991 San Pedro HSR.

Figure 1

On July 30, 2019, this case was initiated to adjudicate the claims for rights to appropriable water and resolve objections to Zone 2 Well Report 115-05-DA-001 ("Report"). The Report includes the southwest quarter of Section 21 T7T R20E, portions of the north half of Section 28 T7S R20E, and the northwest quarter of section 27 T7T R20E. The Report identified the use of water for irrigation on land in Sections 27 and 28 T7S R20E. The map prepared in connection with the Report located two wells in the northwest quarter of Section 21. *See figure 2*. The Report identified two statements of claimant: 39-6486 and 39-12022. Since this case was initiated, Anna Magoffin has filed eight amendments to Statement of Claimant 39-12022.