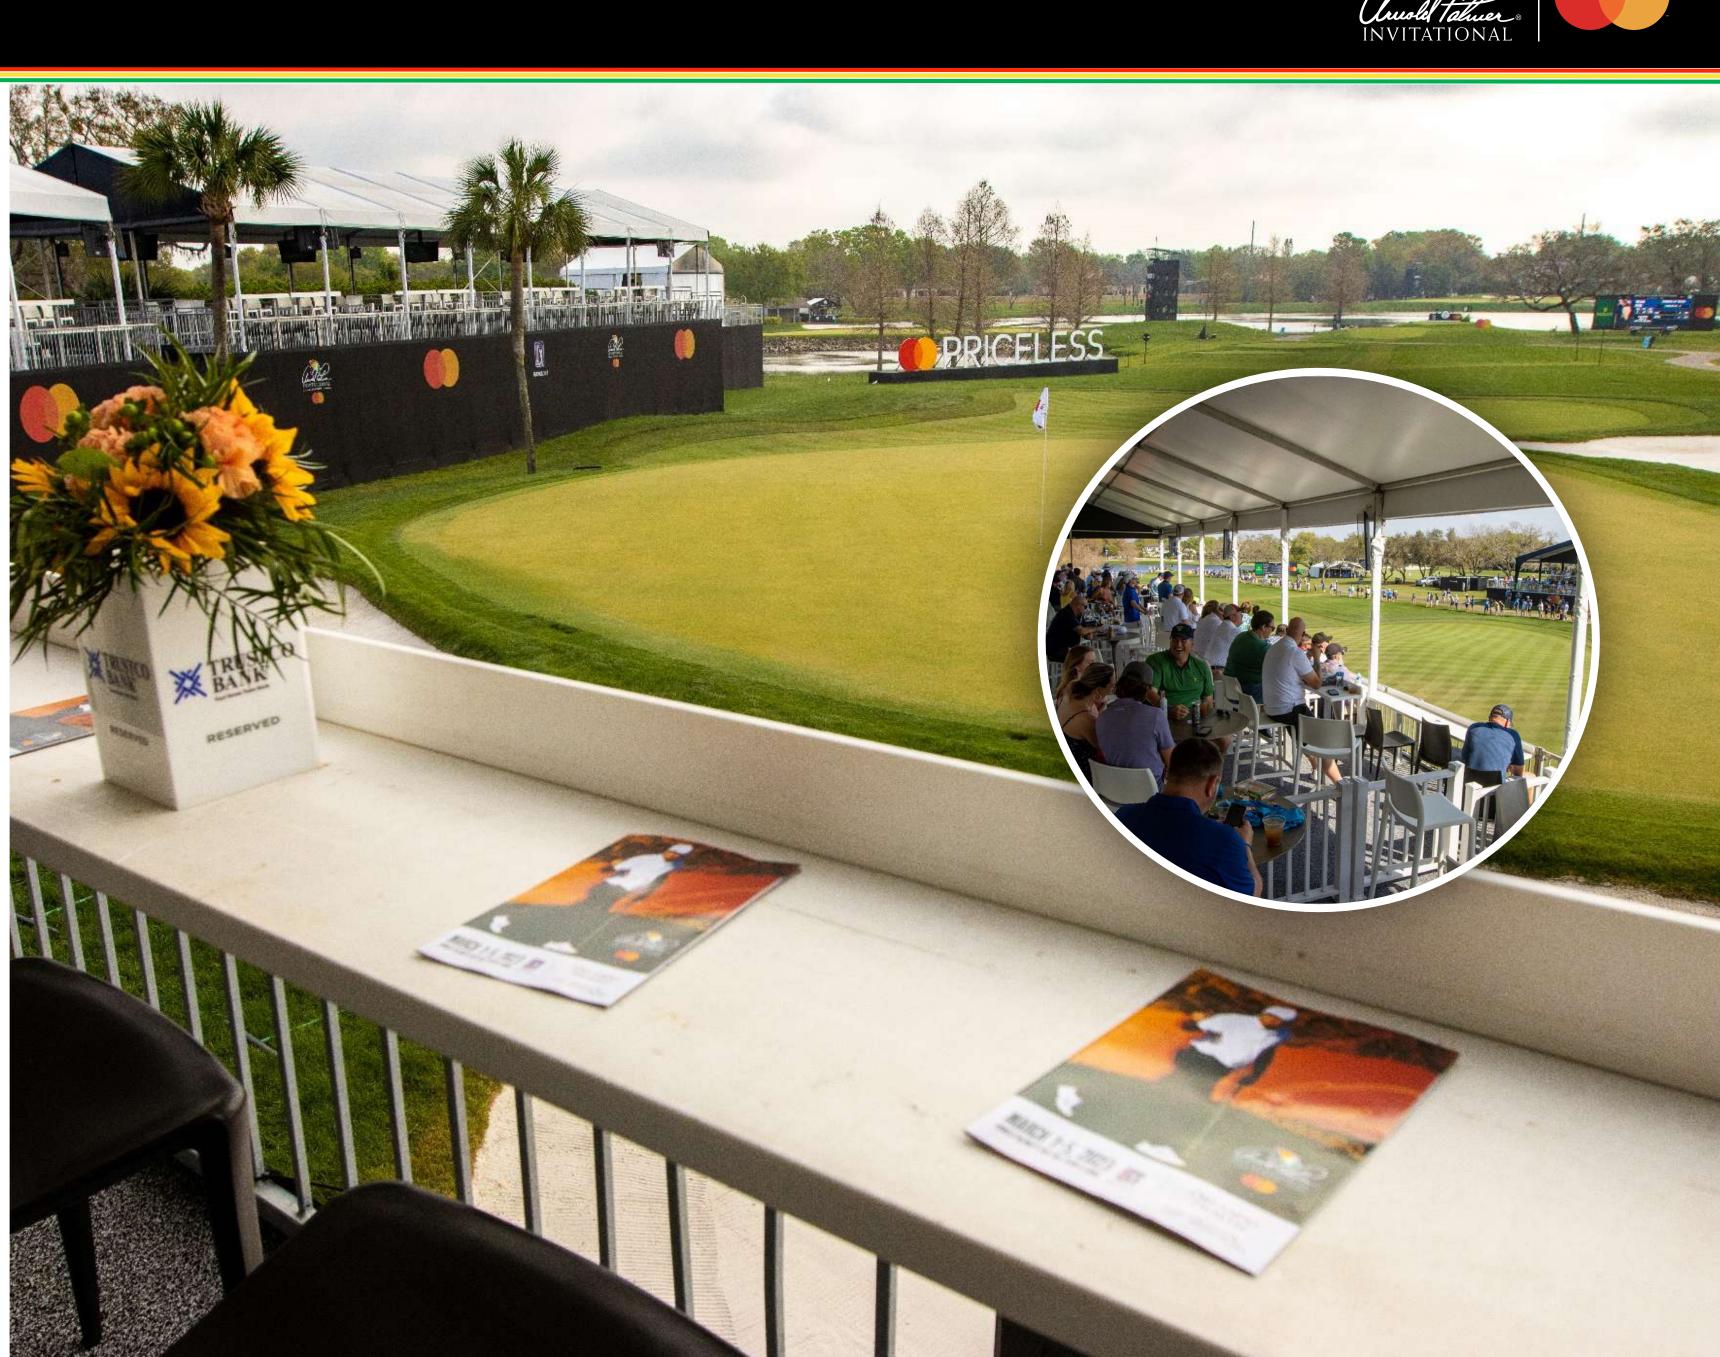

#### **SKYBOXES 18 + 17**

- Skyboxes on #18 and #17 offer covered, elevated, open-air, fully furnished hospitality structure to entertain your valued guests
- Closed-circuit TV, upgraded hospitality restrooms, and daily all-inclusive food & bar service included
- Skybox Package includes (Thursday-Sunday):
  - 30 Daily Grounds/Skybox passes per day (120 total)
  - 2 Daily Host Passes
  - 10 Daily Hospitality Parking Passes
  - Company recognition on Venue Entrance, Individual Suite and Sponsor Board

#### SKYBOXES 9 + 8

- Skyboxes on #9 and #8 offer a covered, elevated, open-air, fully furnished hospitality structure to entertain your valued guests
- Closed-circuit TV, upgraded hospitality restrooms and daily all-inclusive food & bar service included
- Skybox Package includes:
  - 40 Daily Grounds/Skybox passes per day
  - 2 Daily Host Passes
  - 12 Daily Hospitality Parking Passes
  - Company recognition on Venue Entrance, Individual Suite and Sponsor Board

#### CLUB 8

- CLUB 8 offers a shared corporate hospitality area located near the #8 green. The CLUB 8 structure provides a covered, elevated, open-air hospitality environment to entertain your valued guests during API.
- Additional amenities include closed-circuit TV, private hospitality restrooms and daily all-inclusive food & bar service
- CLUB 8 Package includes:
  - 1 Reserved table of 10
  - 10 Daily Grounds/CLUB 8 passes per day (40 total)
  - 3 Daily Hospitality Parking Passes
  - Company recognition on Venue Entrance, Individual CLUB 8 Table and Sponsor Board