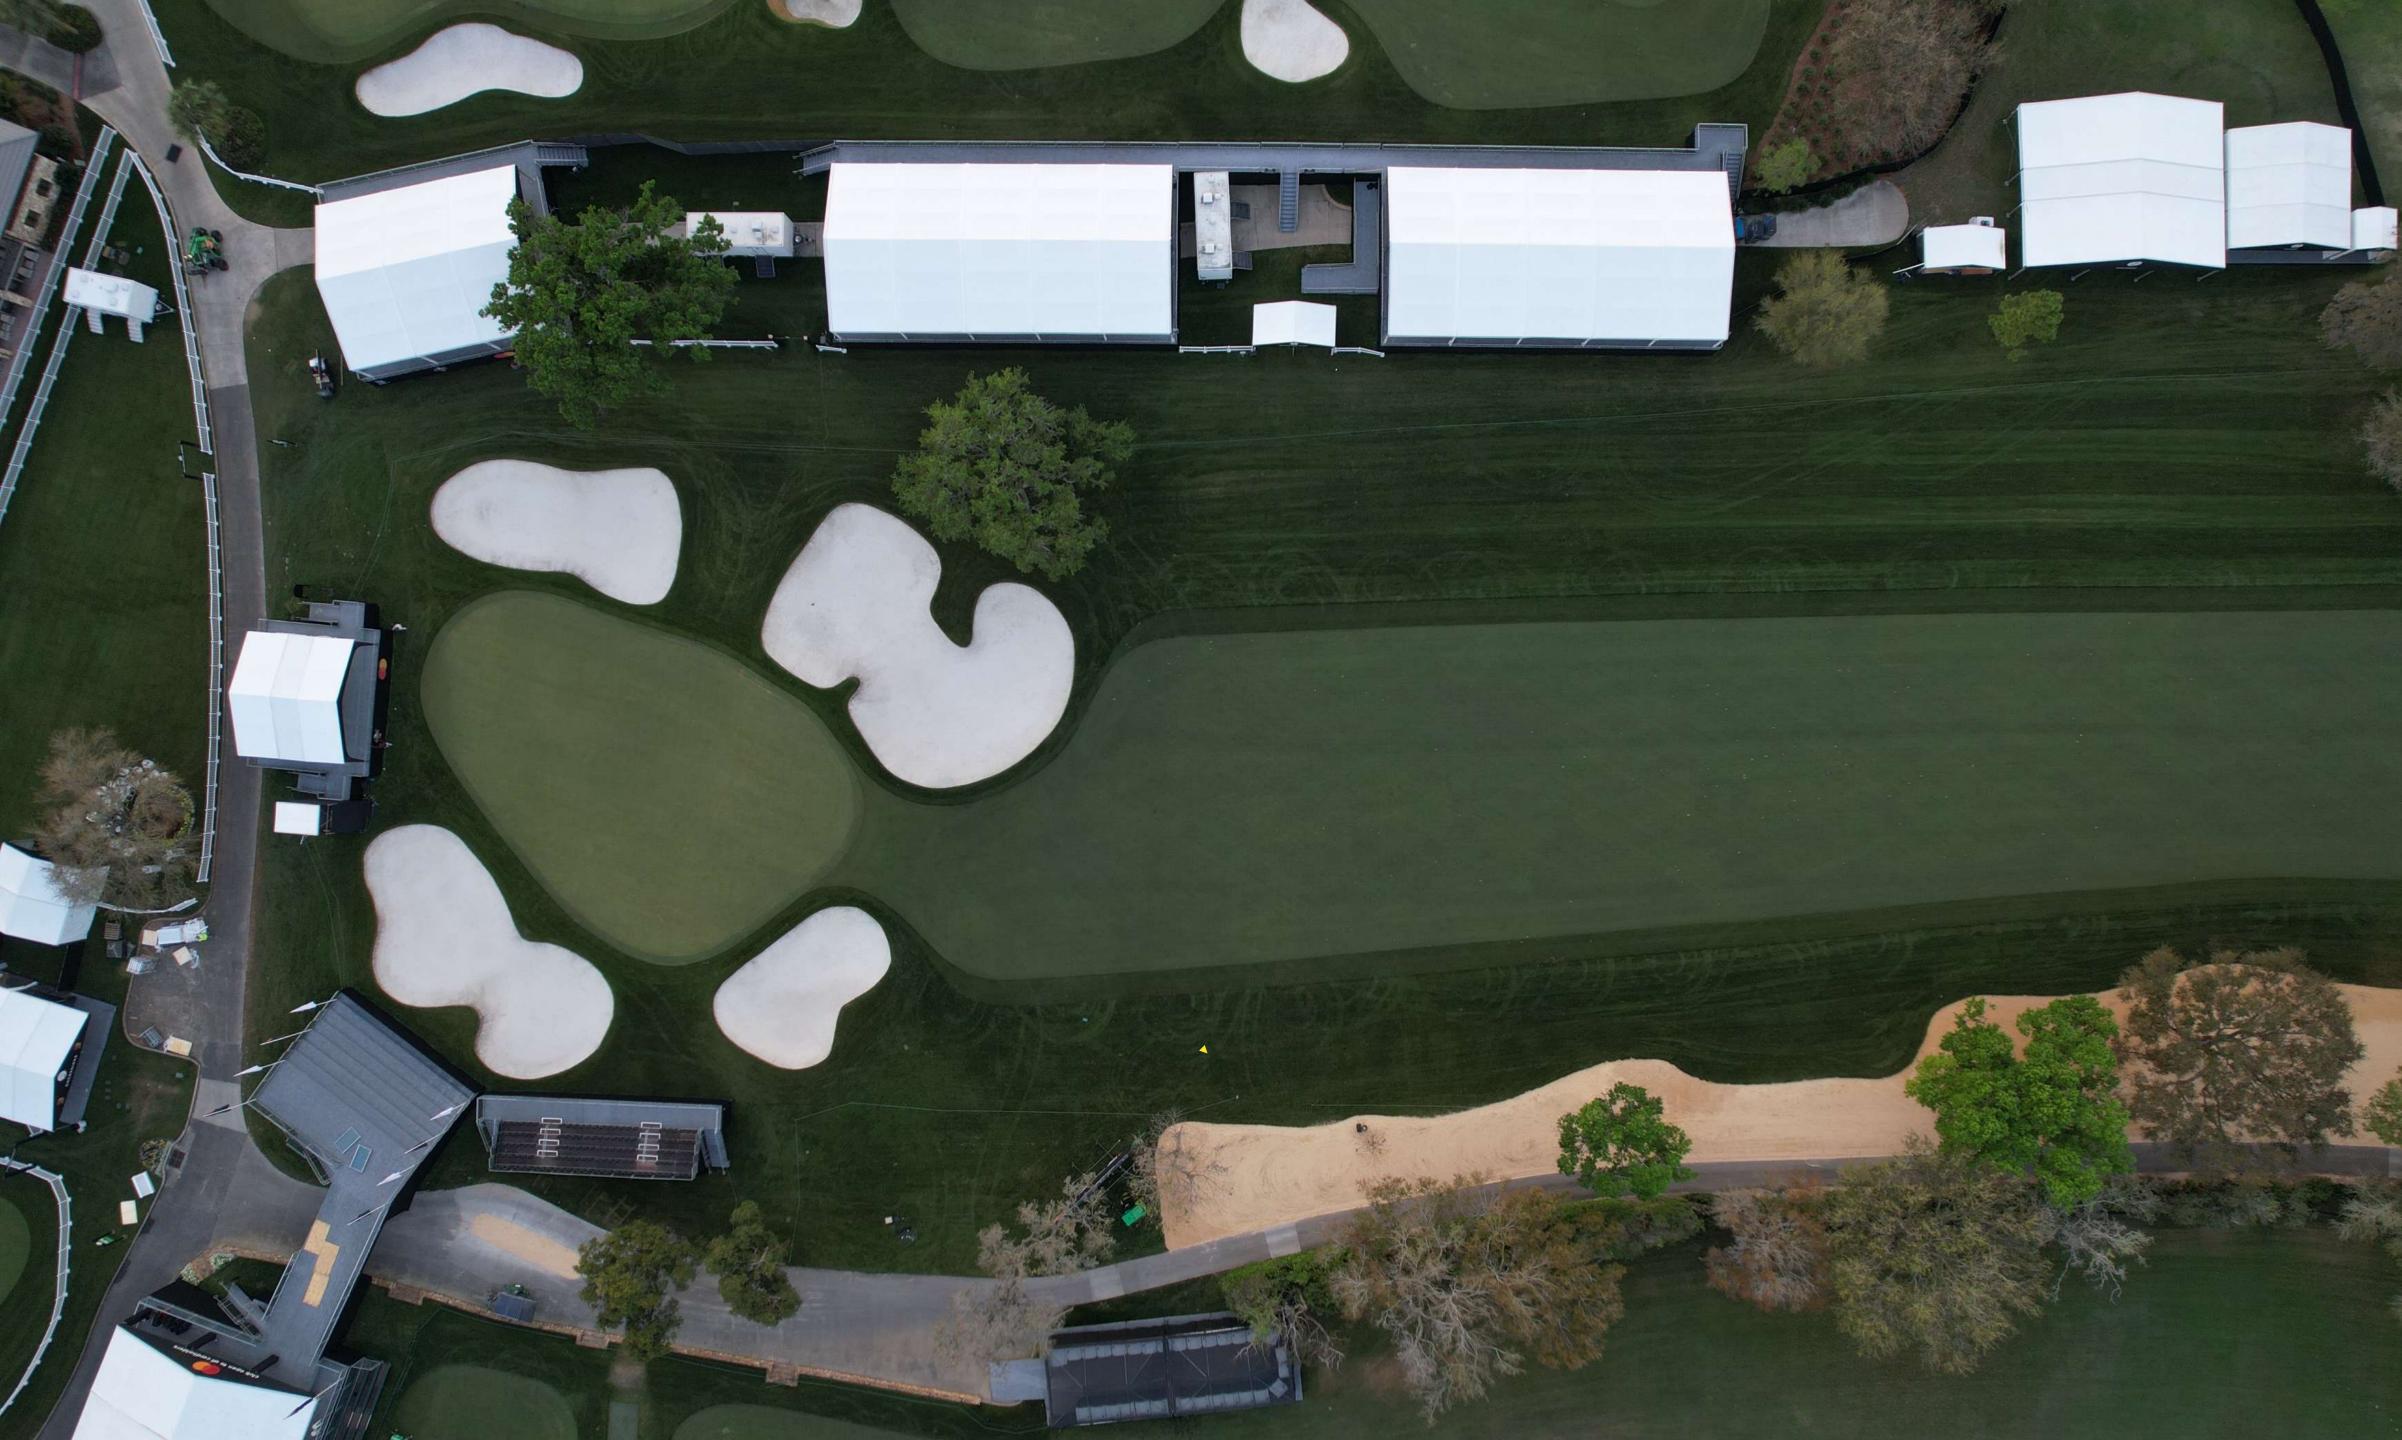

#### SKYBOXES 9 + 8

- Skyboxes on #9 and #8 offer a covered, elevated, open-air, fully furnished hospitality structure to entertain your valued guests
- Closed-circuit TV, upgraded hospitality restrooms and daily all-inclusive food & bar service included
- Skybox Package includes:
  - 40 Daily Grounds/Skybox passes per day
  - 2 Daily Host Passes
  - 12 Daily Hospitality Parking Passes
  - Company recognition on Venue Entrance, Individual Suite and Sponsor Board

#### CLUB 8

- CLUB 8 offers a shared corporate hospitality area located near the #8 green. The CLUB 8 structure provides a covered, elevated, open-air hospitality environment to entertain your valued guests during API.
- Additional amenities include closed-circuit TV, private hospitality restrooms and daily all-inclusive food & bar service
- CLUB 8 Package includes:
  - 1 Reserved table of 10
  - 10 Daily Grounds/CLUB 8 passes per day (40 total)
  - 3 Daily Hospitality Parking Passes
  - Company recognition on Venue Entrance, Individual CLUB 8 Table and Sponsor Board