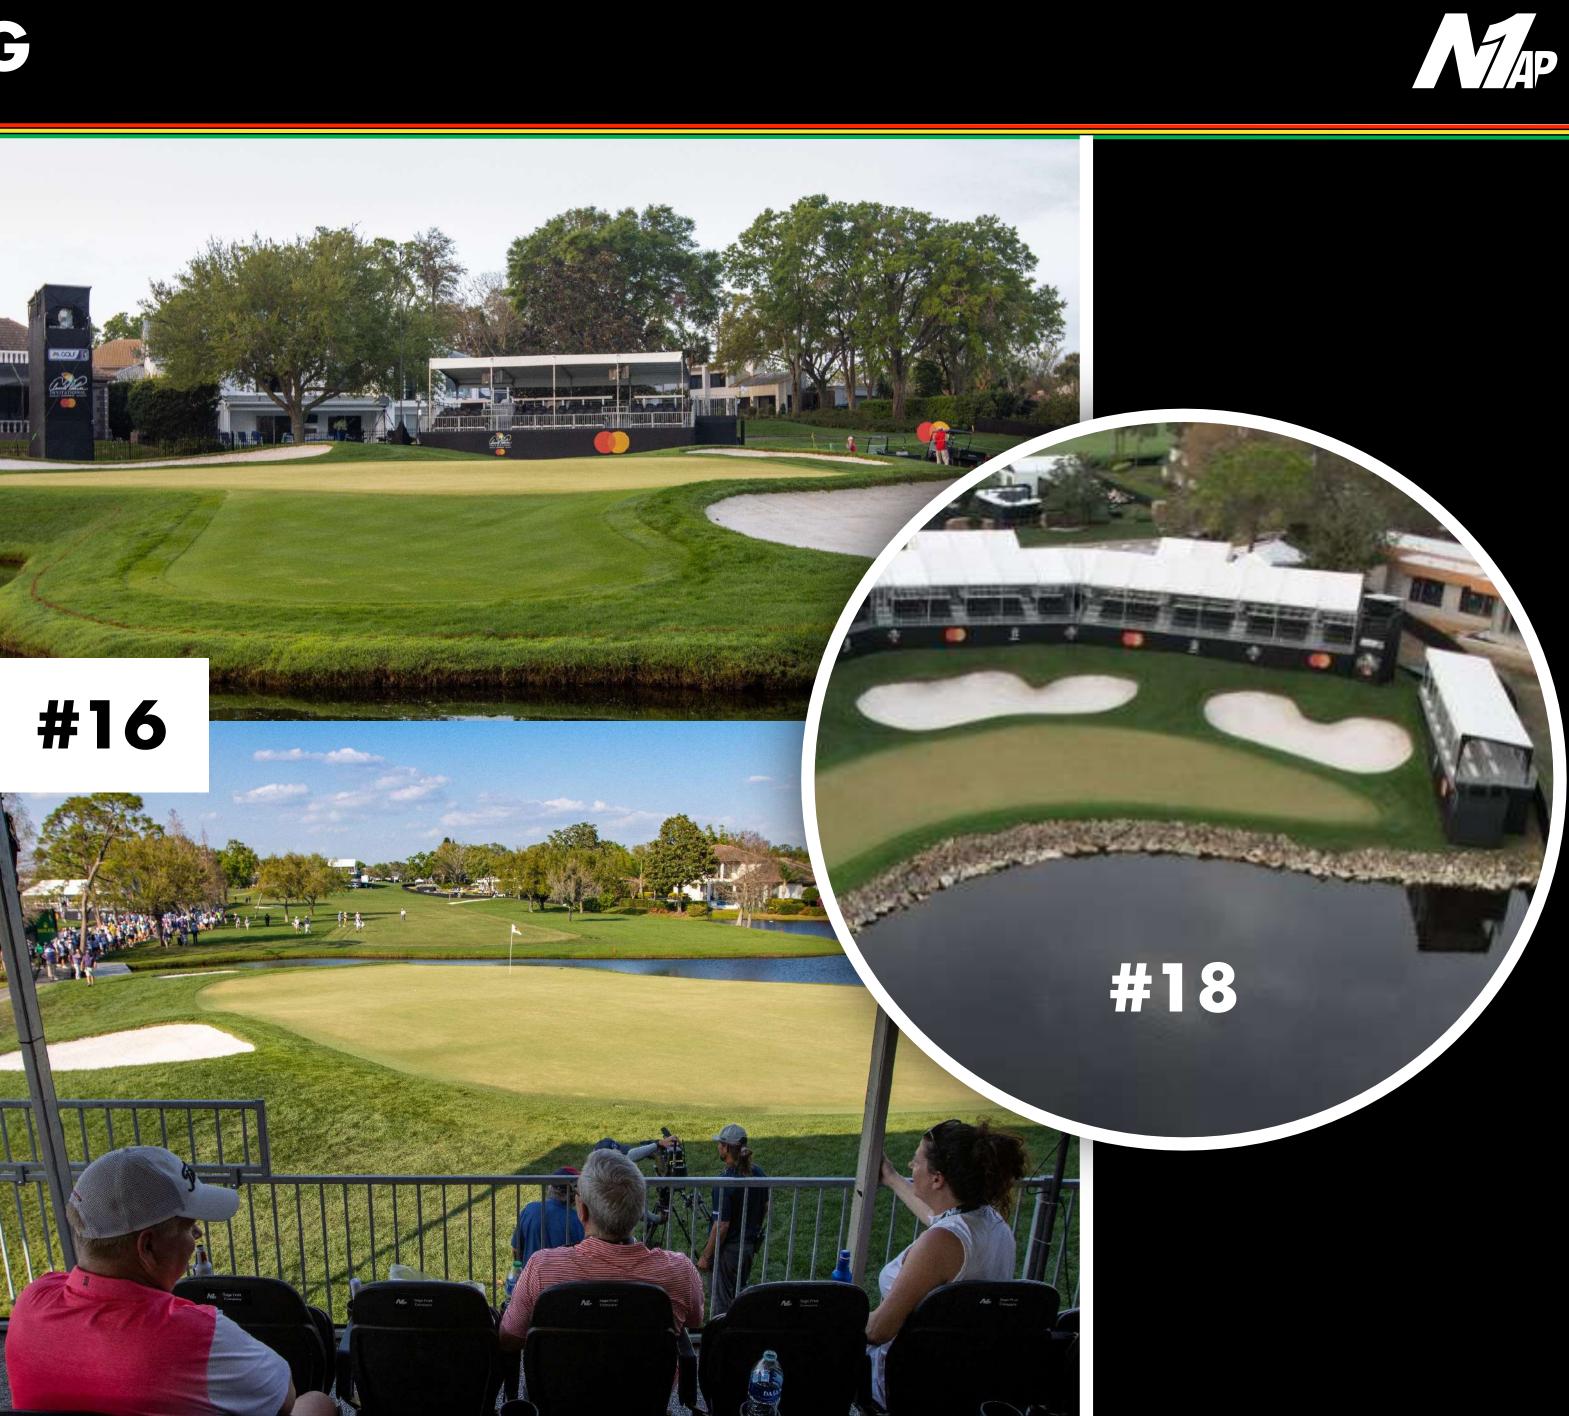

- Limited N1AP Memberships Inspired by Arnold Palmer's signature tail number: N1AP
- On-Course Experiences:
  - CLUB 8 daily access to CLUB 8 amenities off the 8<sup>th</sup> Green (non-reserved rows of seats), bar service and food complimentary
  - #16 exclusive covered seating area behind 16<sup>th</sup> Green with complimentary bar service
  - #18 access to designated seating area on the legendary final hole at Bay Hill with covered seating, and complimentary bar service
  - Daily shuttle services from #16 to #18/Clubhouse
- Exclusive clubhouse access, including private Members Lounge experience and Palmer Terrace dining experiences with daily all-inclusive premium food & bar included
- Valet parking daily at Bay Hill Club & Lodge
- Invitation to the API Tournament Week Event
- Luxury "jet set" gift bag and more