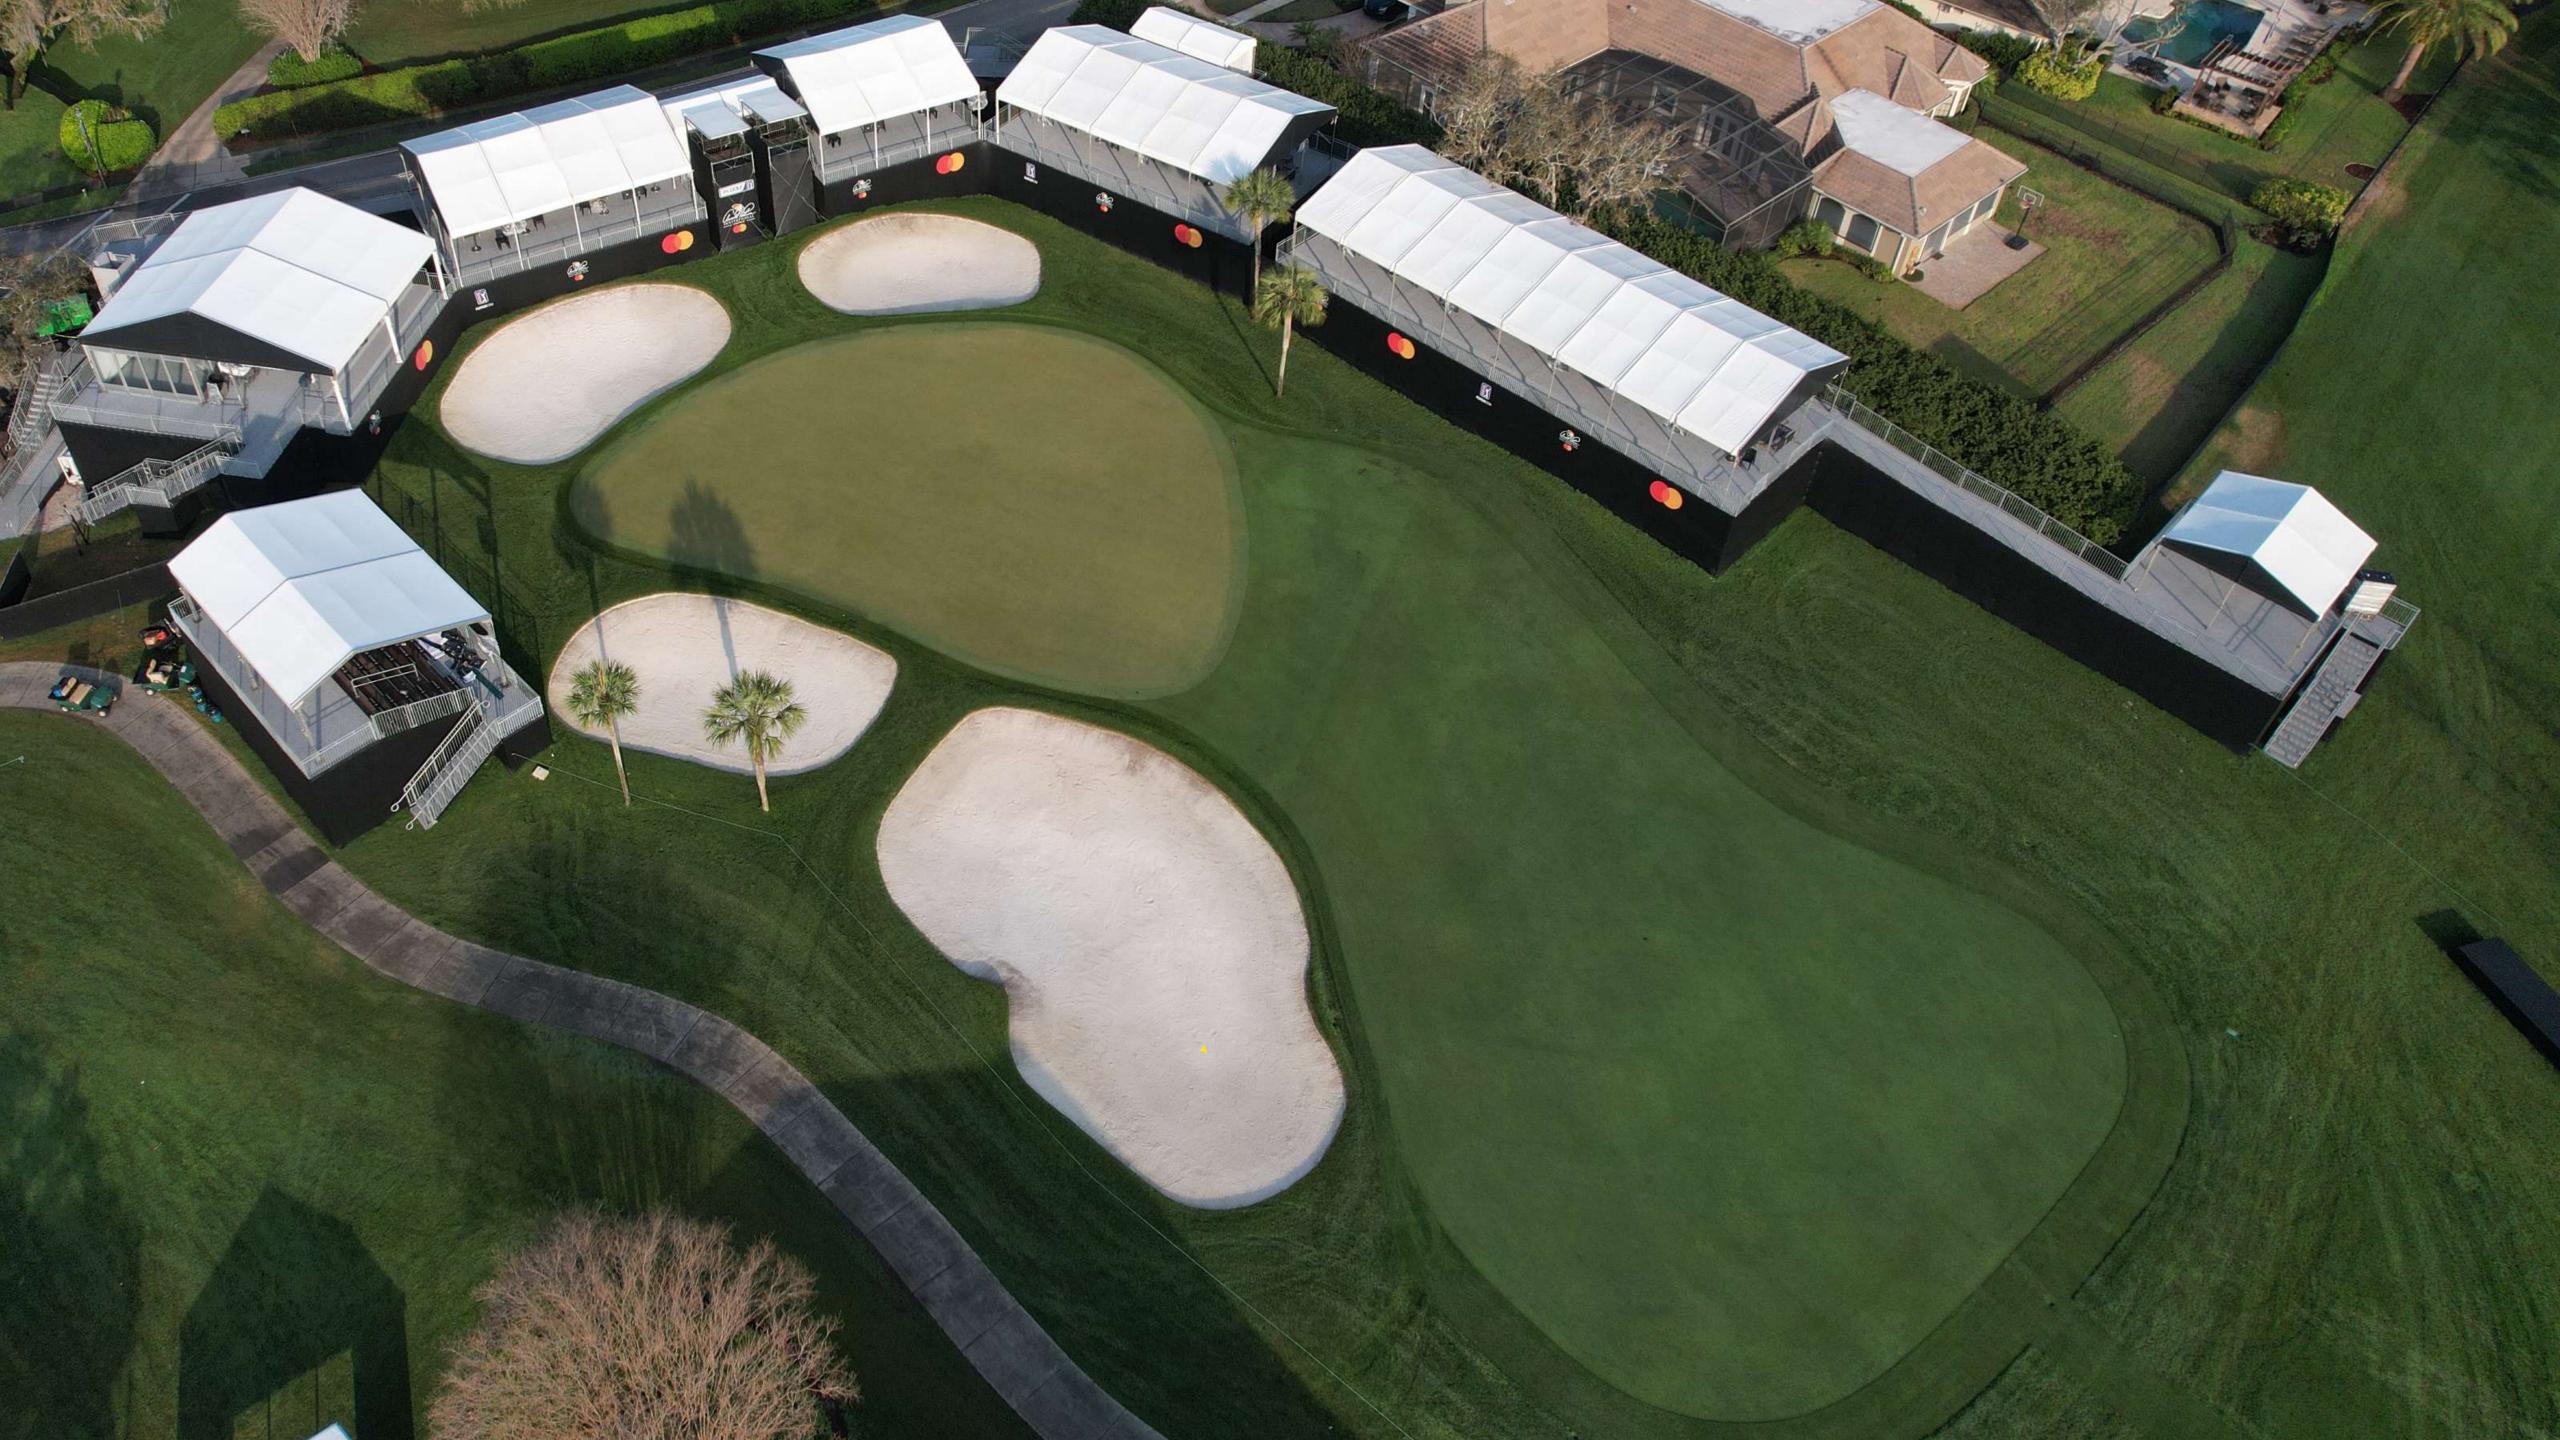

#### SKYBOXES 9 + 8

- Skyboxes on #9 and #8 offer a covered, elevated, open-air, fully furnished hospitality structure to entertain your valued guests
- Closed-circuit TV, upgraded hospitality restrooms and daily all-inclusive food & bar service included
- Skybox Package includes:
  - 40 Daily Grounds/Skybox passes per day
  - 2 Daily Host Passes
  - 12 Daily Hospitality Parking Passes
  - Company recognition on Venue Entrance, Individual Suite and Sponsor Board

#### CLUB 8

- CLUB 8 offers a shared corporate hospitality area located near the #8 green. The CLUB 8 structure provides a covered, elevated, open-air hospitality environment to entertain your valued guests during API.
- Additional amenities include closed-circuit TV, private hospitality restrooms and daily all-inclusive food & bar service
- CLUB 8 Package includes:
  - 1 Reserved table of 10
  - 10 Daily Grounds/CLUB 8 passes per day (40 total)
  - 3 Daily Hospitality Parking Passes
  - Company recognition on Venue Entrance, Individual CLUB 8 Table and Sponsor Board