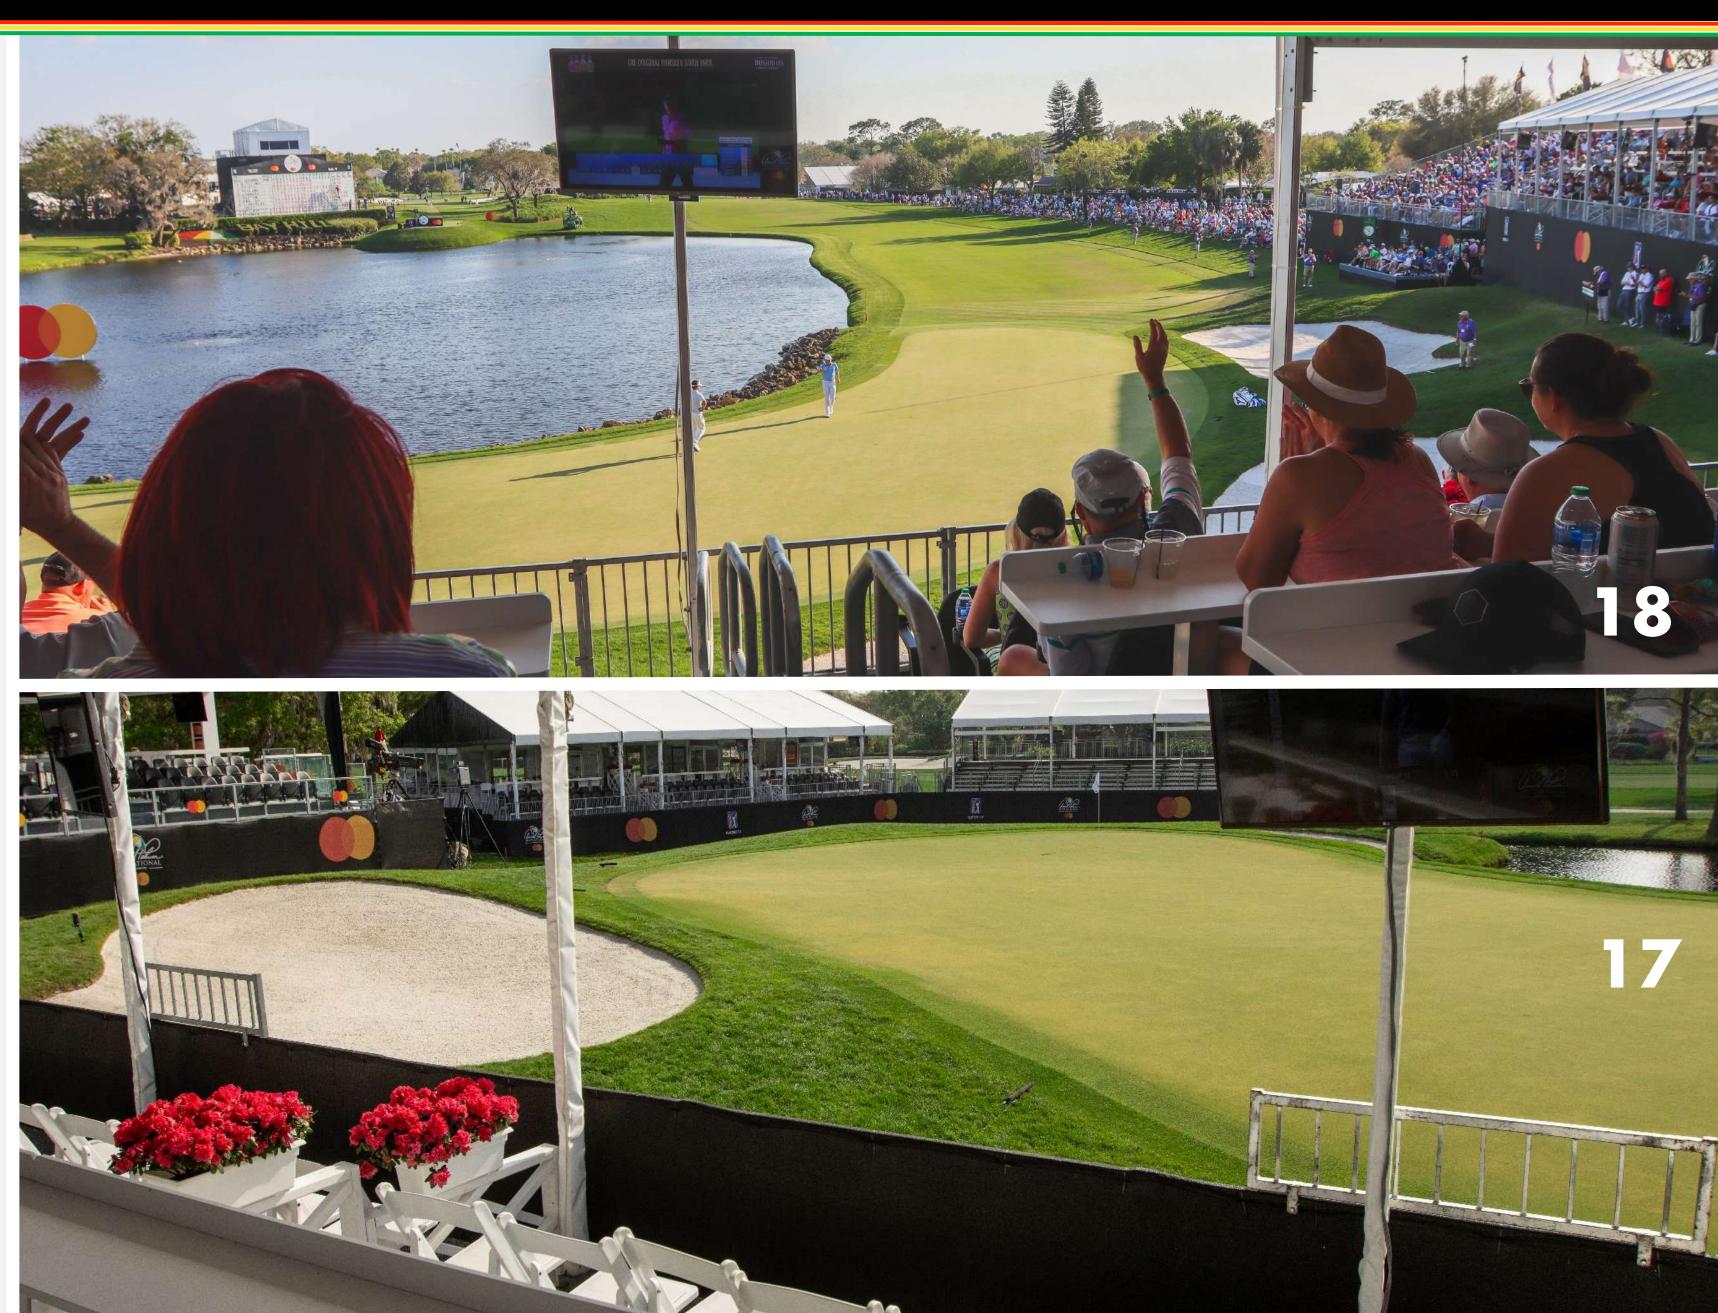

#### **SKYBOXES 18 + 17**

- Skyboxes on #18 and #17 offer covered, elevated, open-air, fully furnished hospitality structure to entertain your valued guests
- Closed-circuit TV, upgraded hospitality restrooms, and daily all-inclusive food & bar service included
- Skybox Package includes (Thursday-Sunday):
  - 30 Daily Grounds/Skybox passes per day (120 total)
  - 2 Daily Host Passes
  - 10 Daily Hospitality Parking Passes
  - Company recognition on Venue Entrance, Individual Suite and Sponsor Board