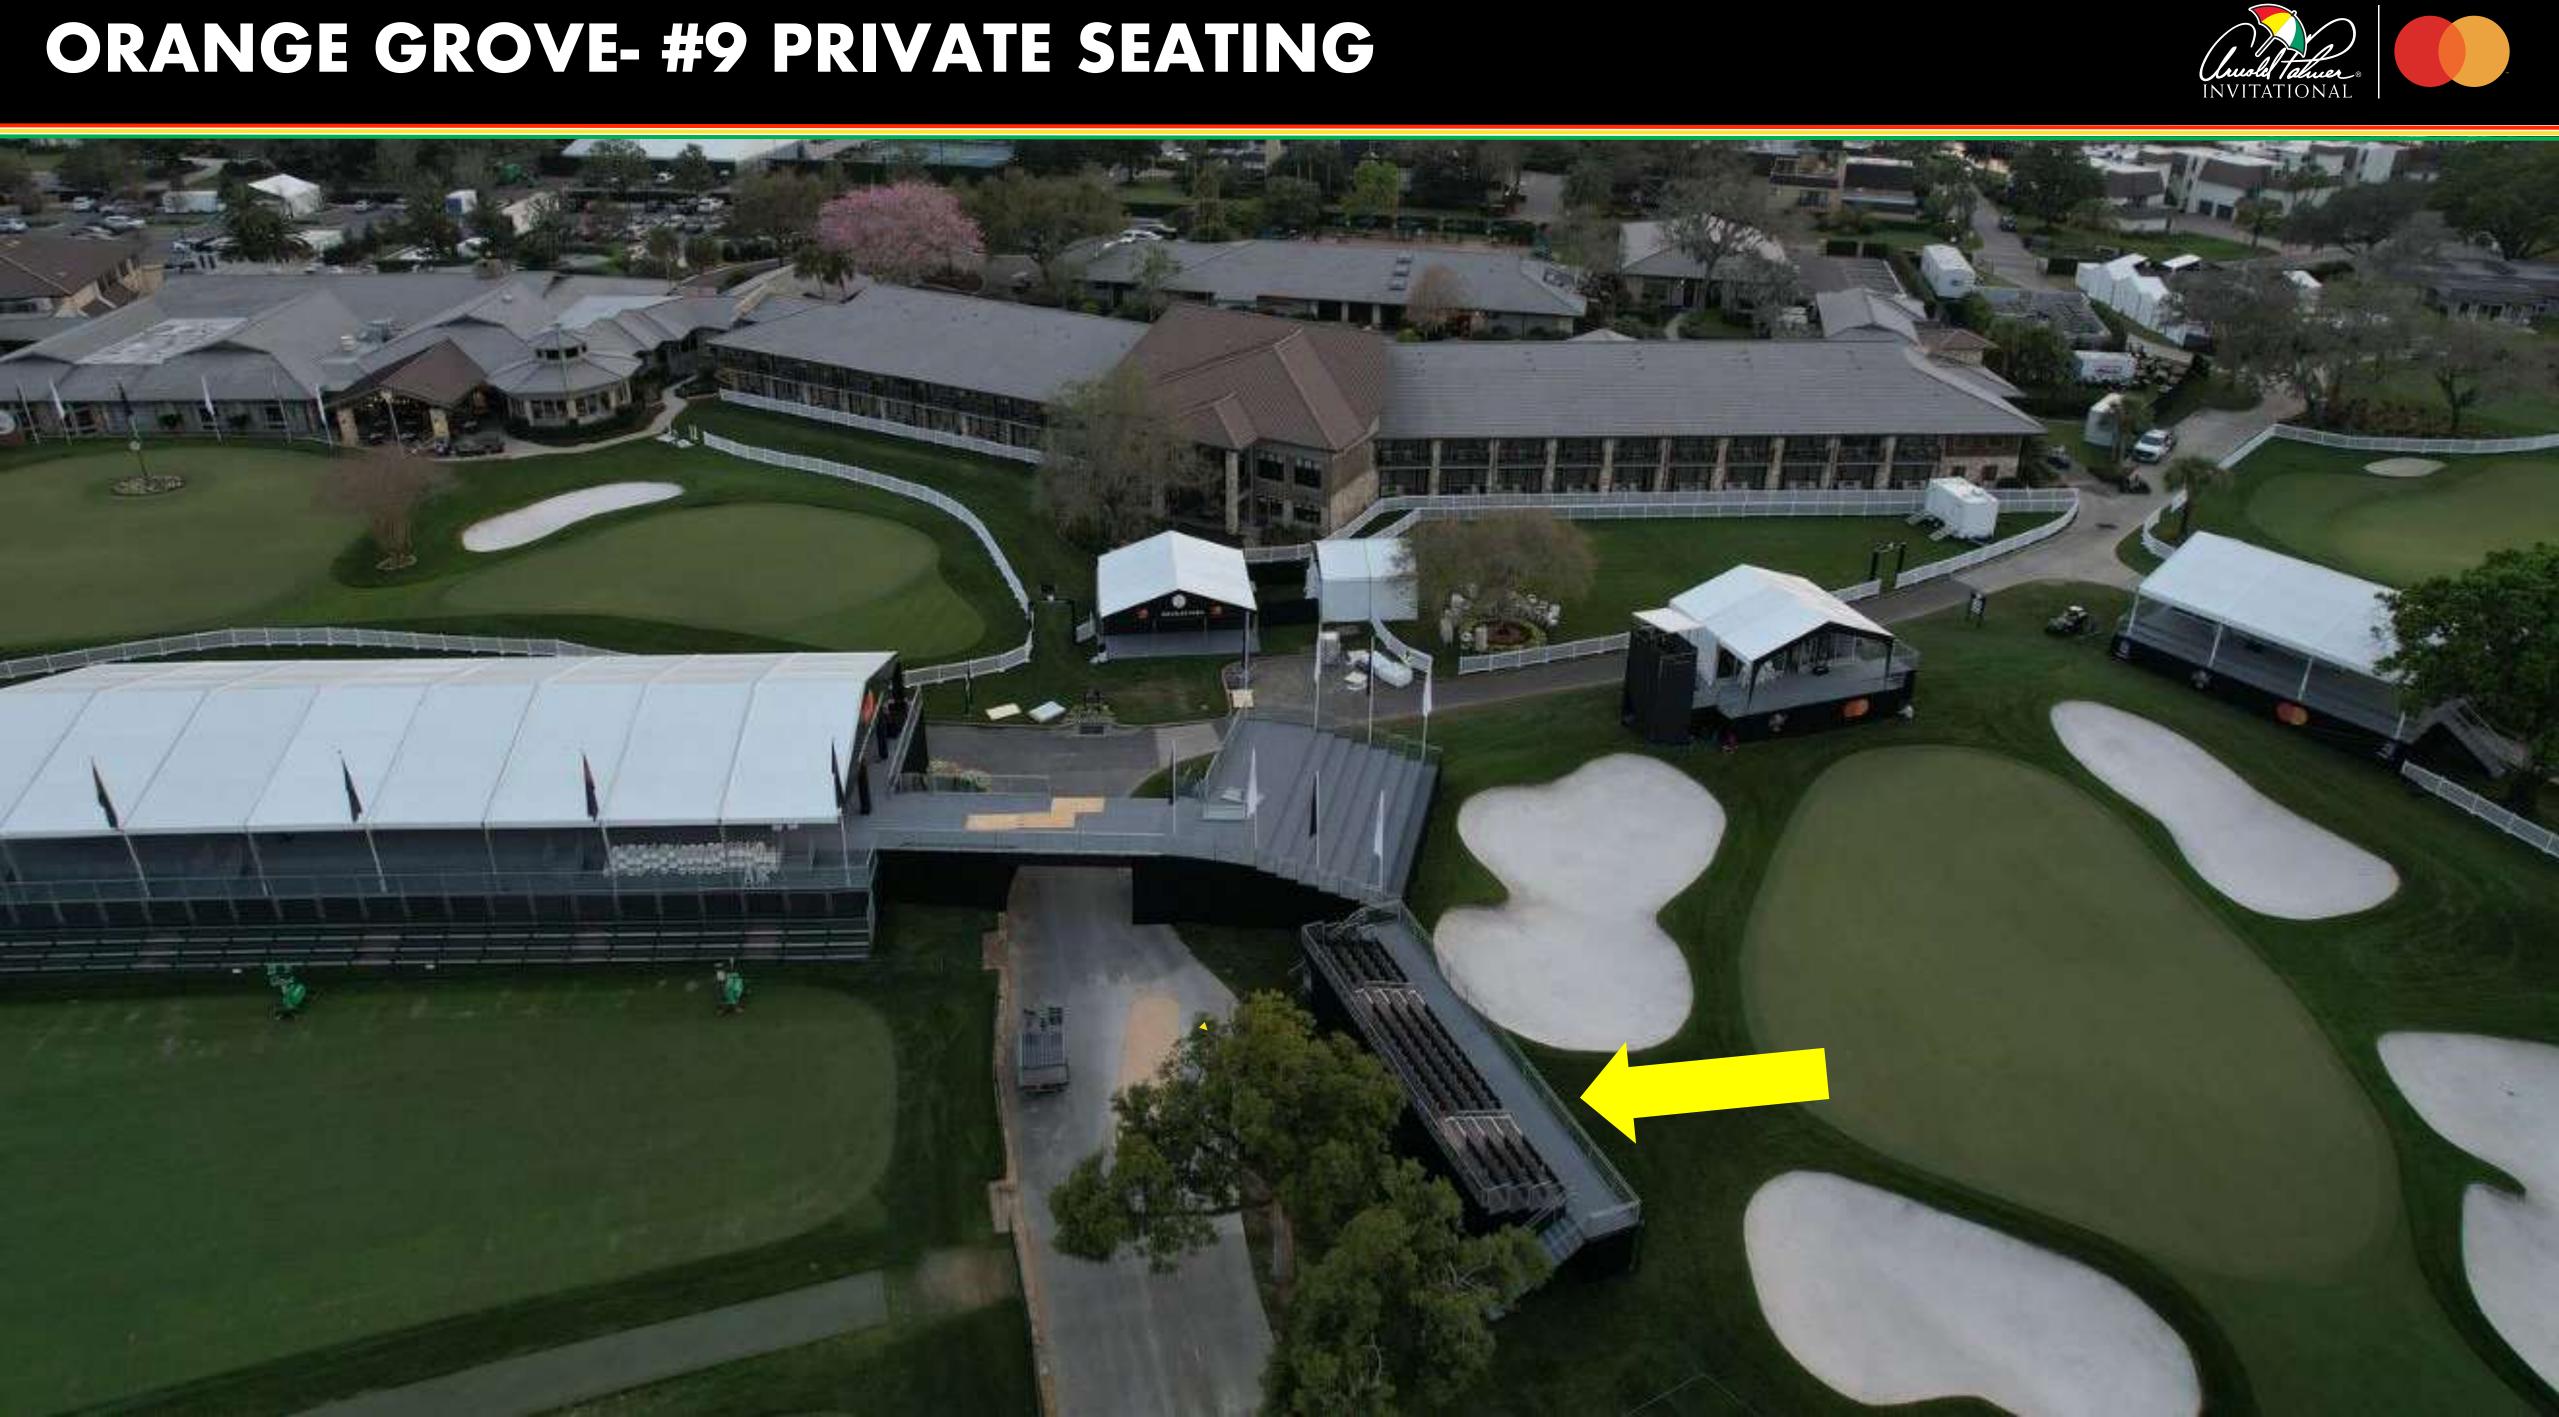

#### THE ORANGE GROVE

- The Orange Grove experience offers an upscale opportunity to entertain your most valued partners at the Arnold Palmer Invitational with premium access and exclusive offerings in the historic Bay Hill Clubhouse.
- Orange Grove Guests will receive:
  - Daily Access to the Bay Hill Clubhouse with the ability to experience all-inclusive premium food and bar services in the following locations:
    - Orange Grove Daily variety of unique offerings, featured items and cocktails; TV Lounge and interactive experiences; Arnold Palmer memorabilia on display and PGA TOUR Player appearances
    - Orange Grove Patio Adjacent to the practice putting green, this area will feature bar service with outdoor seating and exclusive views as the PGA TOUR Players prepare for their round
    - Arnie's at the Orange Grove including reserved table seating and food service daily during lunch hours in a private intimate setting
- On-Course Views: Access to private seating greenside on #9 in close proximity to the Clubhouse, location will have beverage service daily
- Parking:
  - Valet: 1 Daily Valet Parking Pass per 4 Orange Grove Packages (included for 4-day Tournament Experience customers) – or –
  - 1 Daily Premium Hospitality Parking Pass per 4 Orange Grove packages in Lot 8 included for 2-Day Tournament experience customers
- Company recognition on Sponsor Board