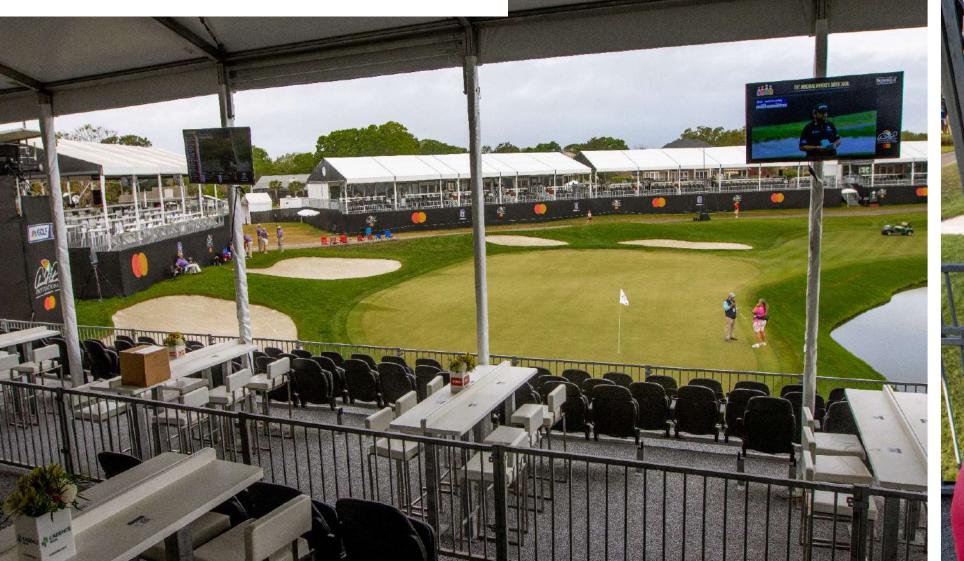

#### **SKYBOXES 18 + 17**

- Skyboxes on #18 and #17 offer covered, elevated, open-air, fully furnished hospitality structure to entertain your valued guests
- Closed-circuit TV, upgraded hospitality restrooms, and daily all-inclusive food & bar service included
- Skybox Package includes (Thursday-Sunday):
  - 30 Daily Grounds/Skybox passes per day (120 total)
  - 2 Daily Host Passes
  - 10 Daily Hospitality Parking Passes
  - Company recognition on Venue Entrance, Individual Suite and Sponsor Board