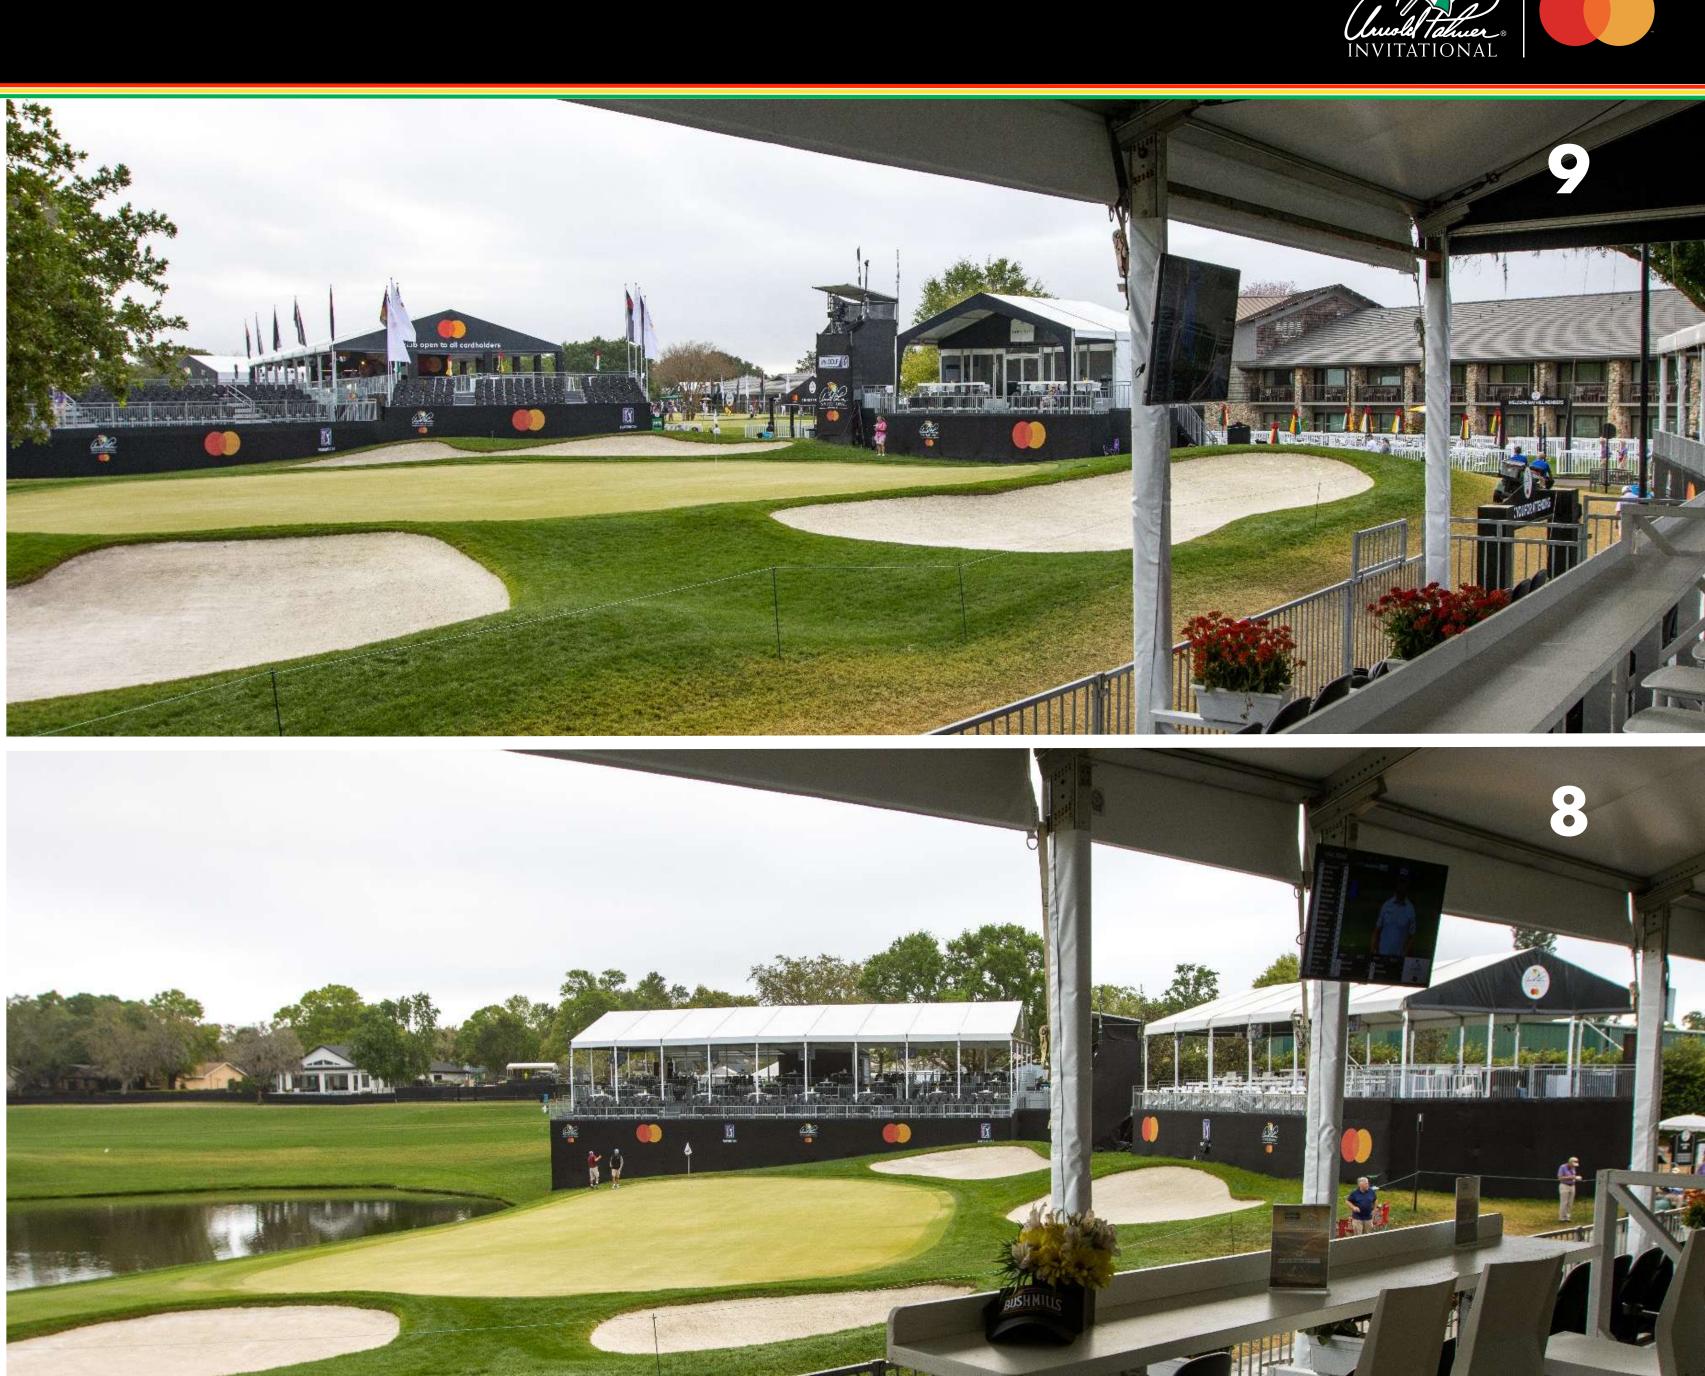

#### SKYBOXES 9 + 8

- Skyboxes on #9 and #8 offer a covered, elevated, open-air, fully furnished hospitality structure to entertain your valued guests
- Closed-circuit TV, upgraded hospitality restrooms and daily all-inclusive food & bar service included
- Skybox Package includes:
  - 40 Daily Grounds/Skybox passes per day
  - 2 Daily Host Passes
  - 12 Daily Hospitality Parking Passes
  - Company recognition on Venue Entrance, Individual Suite and Sponsor Board

#### CLUB 8

- CLUB 8 offers a shared corporate hospitality area located near the #8 green. The CLUB 8 structure provides a covered, elevated, open-air hospitality environment to entertain your valued guests during API.
- Additional amenities include closed-circuit TV, private hospitality restrooms and daily all-inclusive food & bar service
- CLUB 8 Package includes:
  - 1 Reserved table of 10
  - 10 Daily Grounds/CLUB 8 passes per day (40 total)
  - 3 Daily Hospitality Parking Passes
  - Company recognition on Venue Entrance, Individual CLUB 8 Table and Sponsor Board