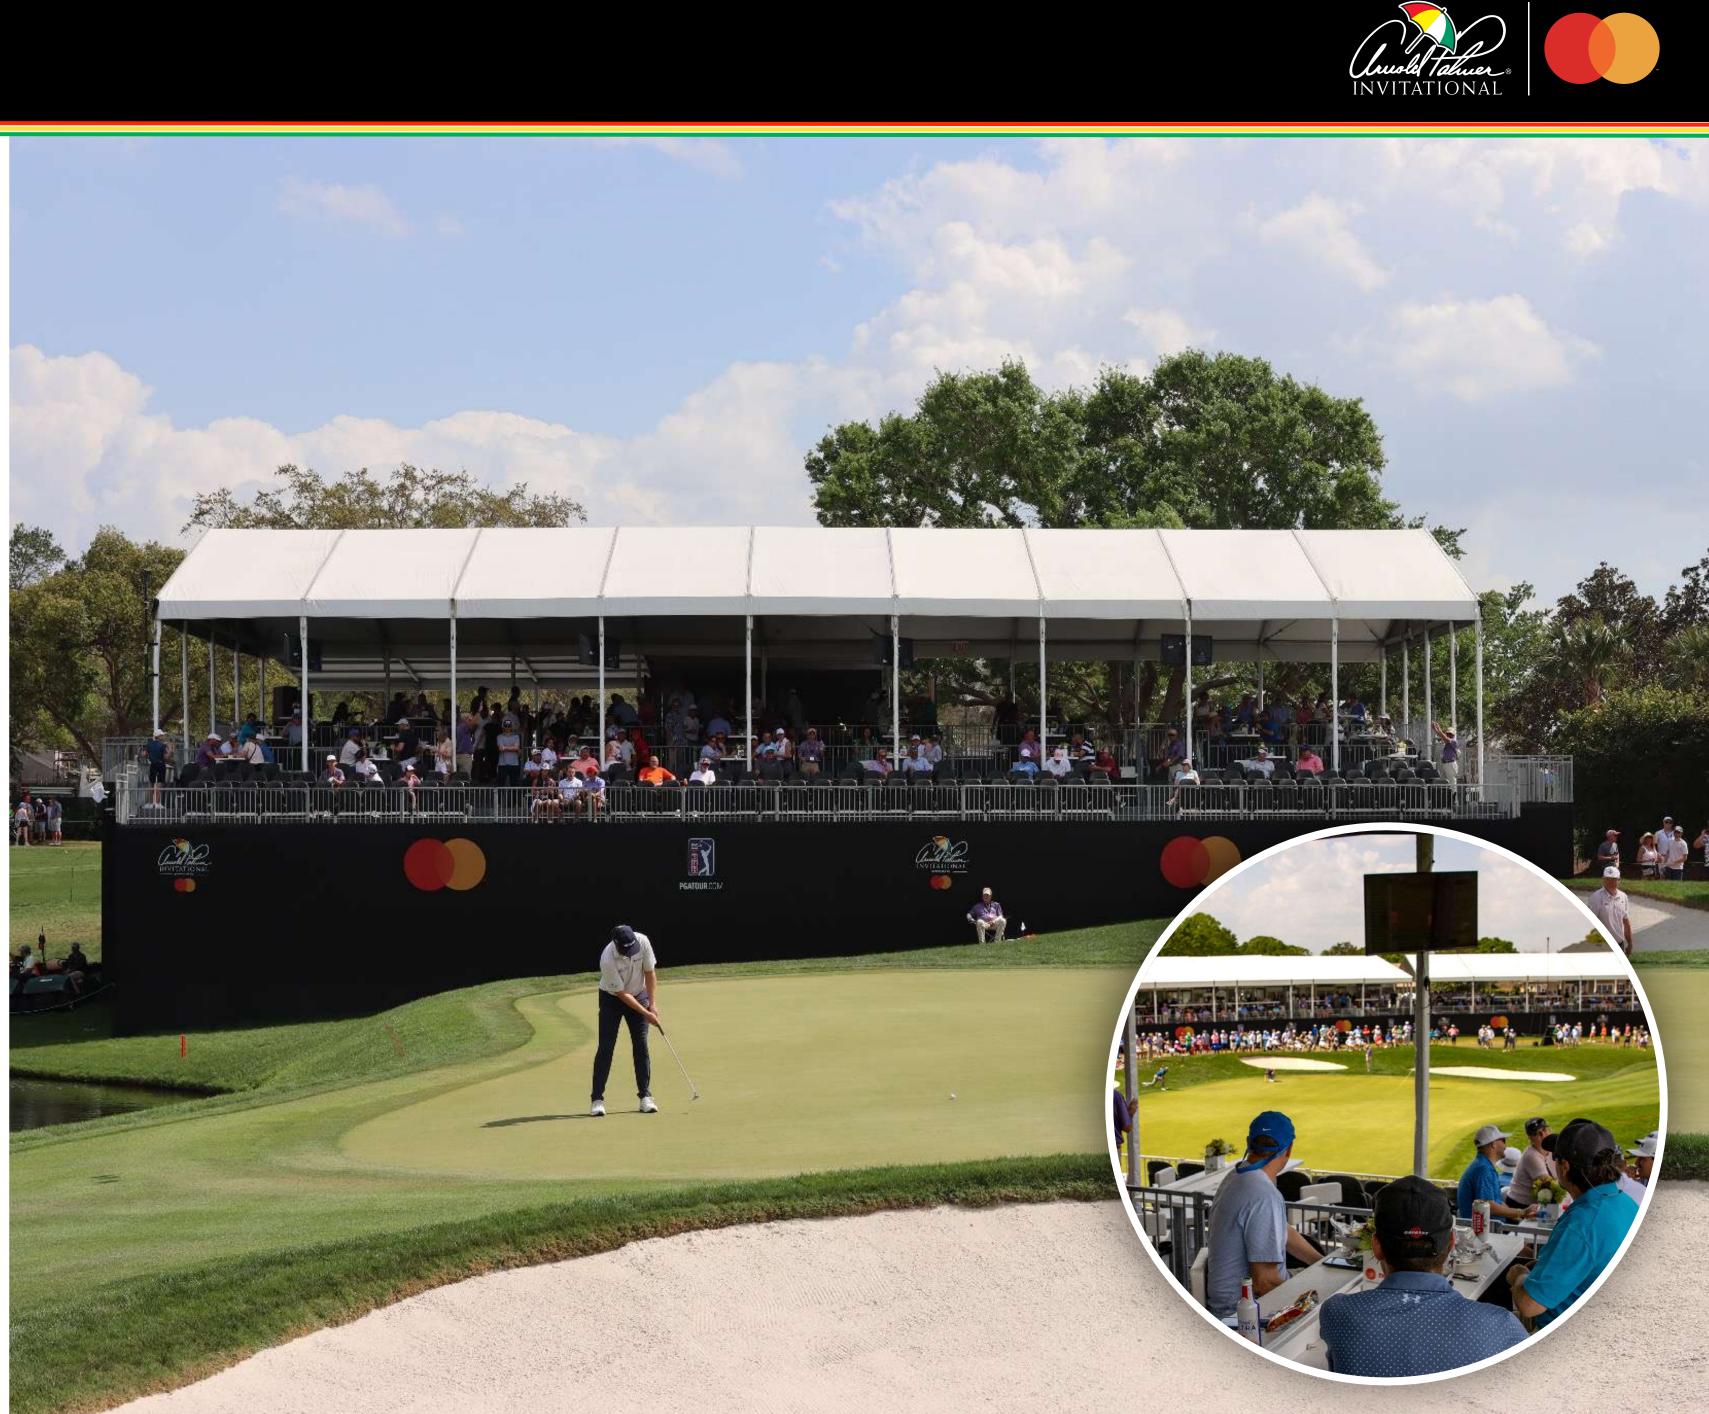

#### **SKYBOXES 18 + 17**

- Skyboxes on #18 and #17 offer covered, elevated, open-air, fully furnished hospitality structure to entertain your valued guests
- Closed-circuit TV, upgraded hospitality restrooms, and daily all-inclusive food & bar service included
- Skybox Package includes (Thursday-Sunday):
  - 30 Daily Grounds/Skybox passes per day (120 total)
  - 2 Daily Host Passes
  - 10 Daily Hospitality Parking Passes
  - Company recognition on Venue Entrance, Individual Suite and Sponsor Board

#### SKYBOXES 9 + 8

- Skyboxes on #9 and #8 offer a covered, elevated, open-air, fully furnished hospitality structure to entertain your valued guests
- Closed-circuit TV, upgraded hospitality restrooms and daily all-inclusive food & bar service included
- Skybox Package includes:
  - 40 Daily Grounds/Skybox passes per day
  - 2 Daily Host Passes
  - 12 Daily Hospitality Parking Passes
  - Company recognition on Venue Entrance, Individual Suite and Sponsor Board