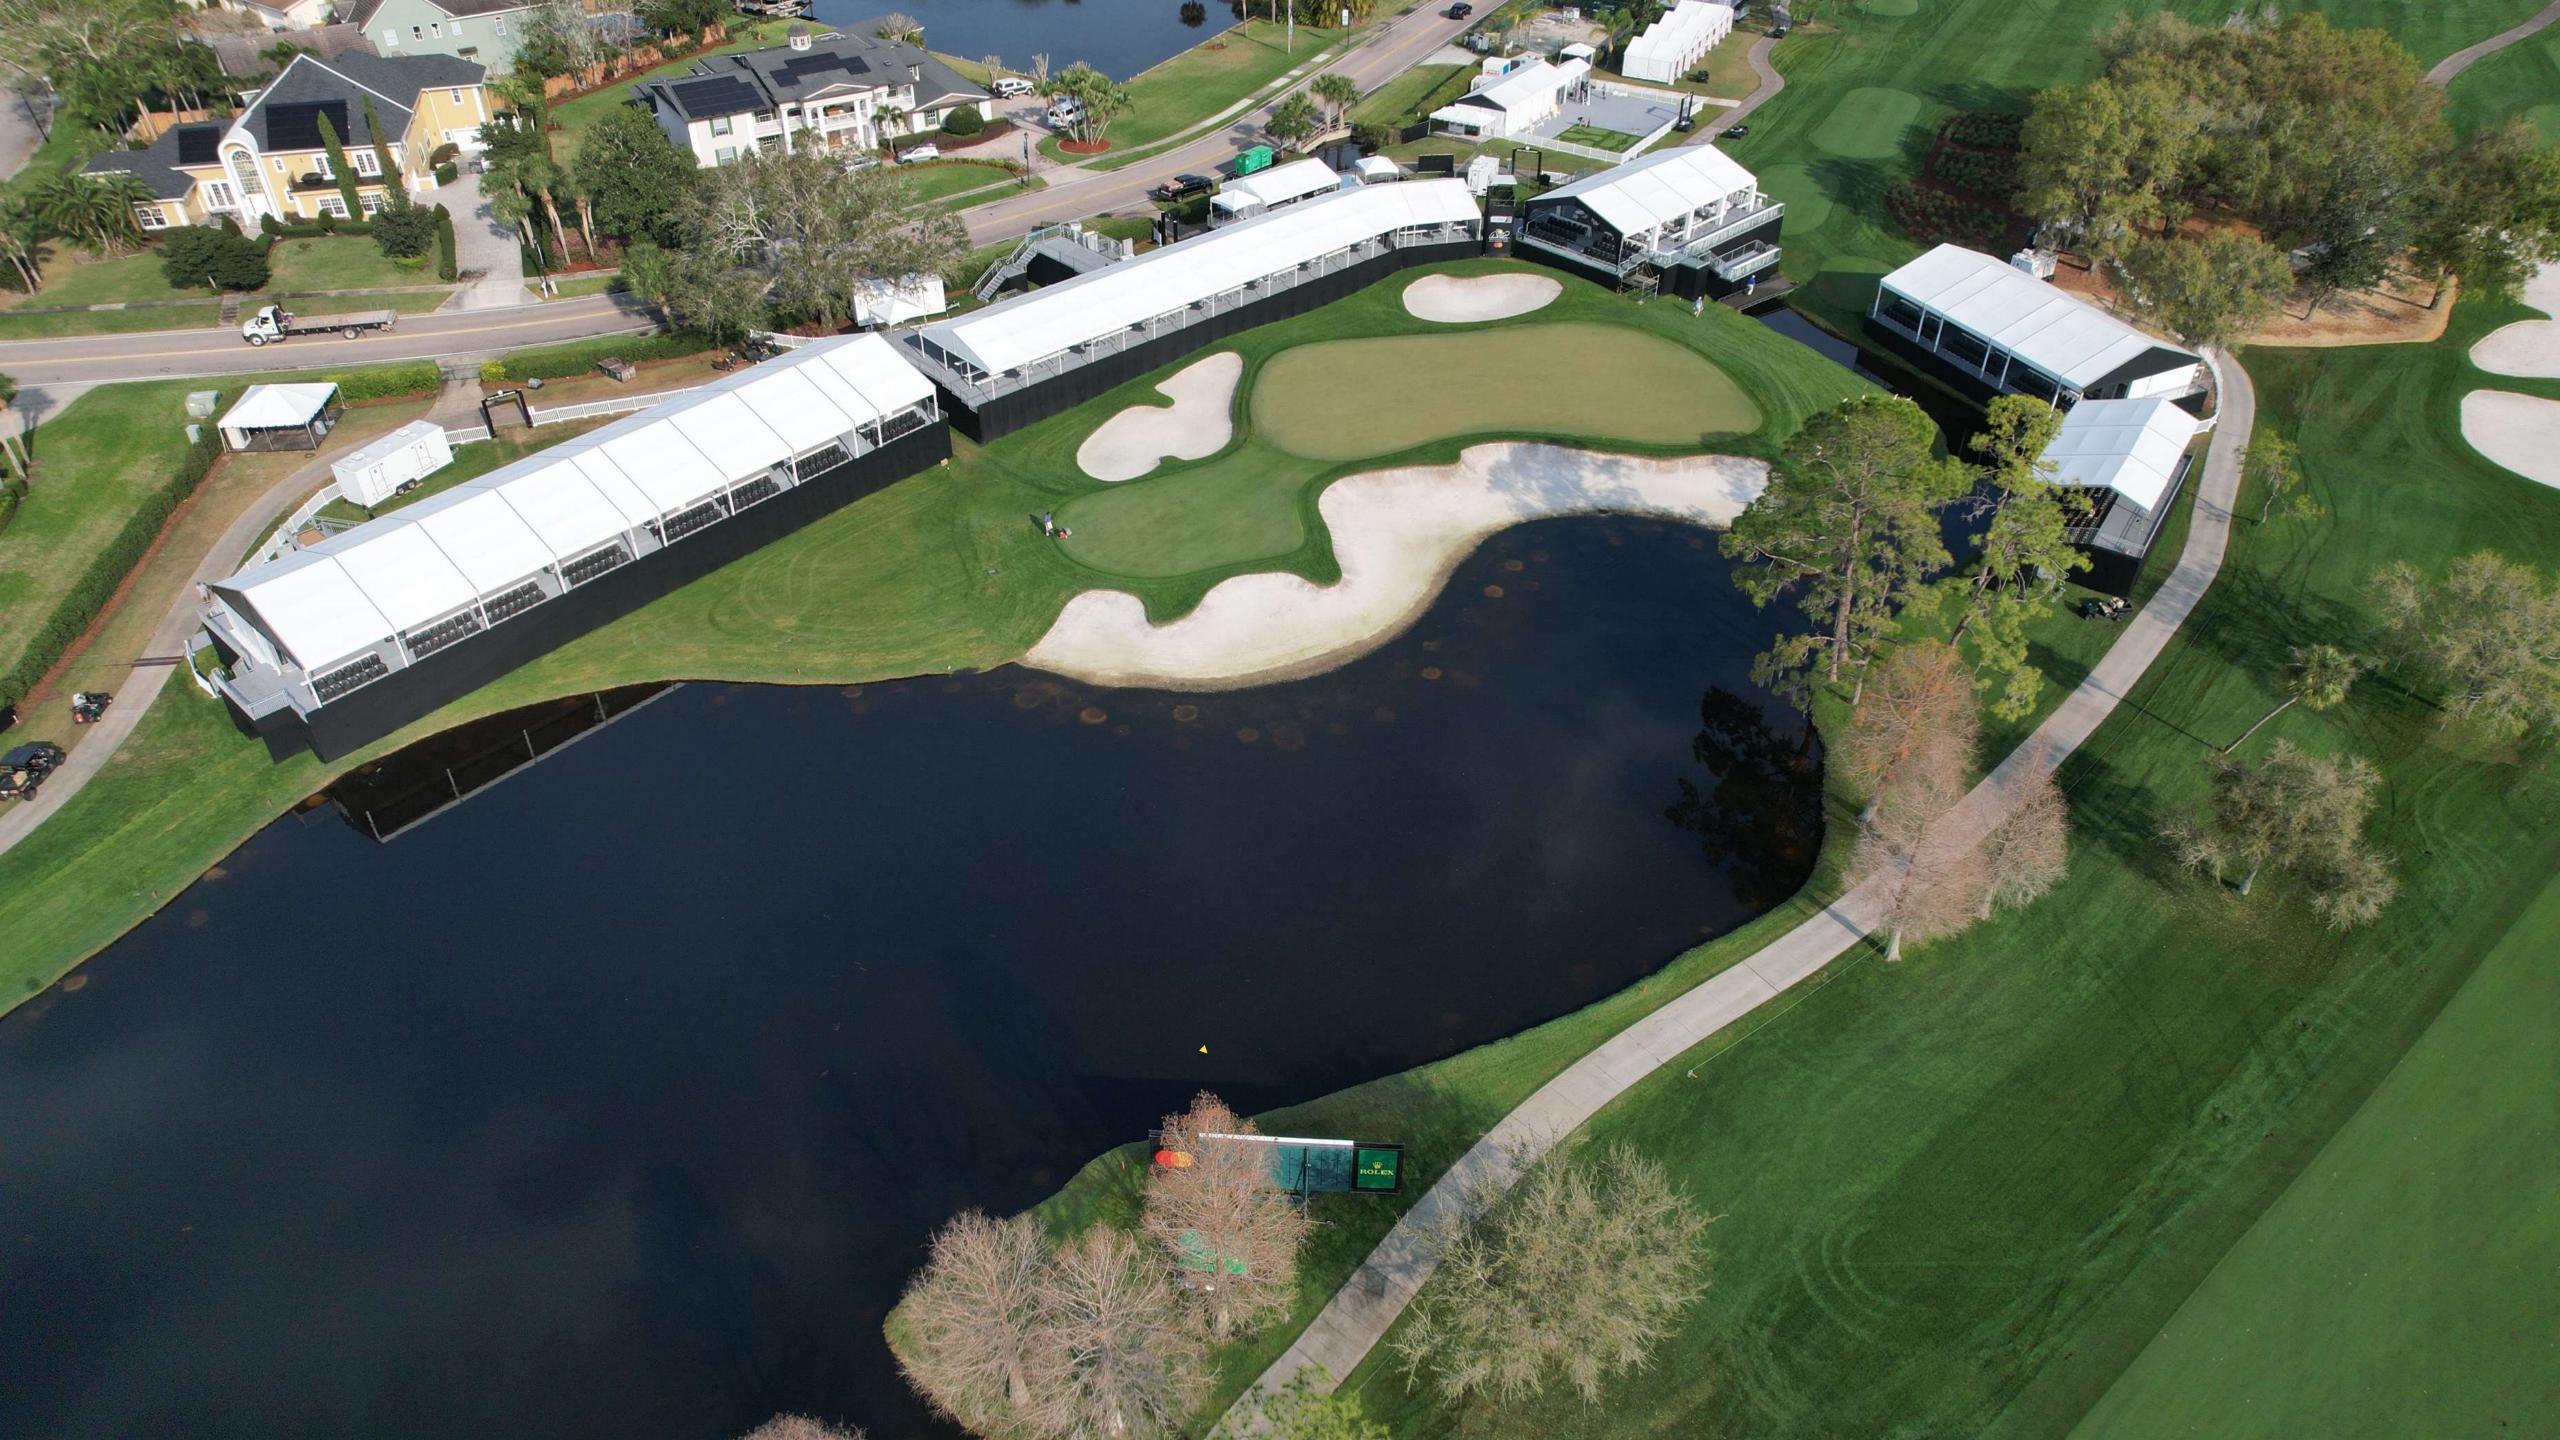

#### SKYBOXES 9 + 8

- Skyboxes on #9 and #8 offer a covered, elevated, open-air, fully furnished hospitality structure to entertain your valued guests
- Closed-circuit TV, upgraded hospitality restrooms and daily all-inclusive food & bar service included
- Skybox Package includes:
  - 40 Daily Grounds/Skybox passes per day
  - 2 Daily Host Passes
  - 12 Daily Hospitality Parking Passes
  - Company recognition on Venue Entrance, Individual Suite and Sponsor Board

#### CLUB 8

- CLUB 8 offers a shared corporate hospitality area located near the #8 green. The CLUB 8 structure provides a covered, elevated, open-air hospitality environment to entertain your valued guests during API.
- Additional amenities include closed-circuit TV, private hospitality restrooms and daily all-inclusive food & bar service
- CLUB 8 Package includes:
  - 1 Reserved table of 10
  - 10 Daily Grounds/CLUB 8 passes per day (40 total)
  - 3 Daily Hospitality Parking Passes
  - Company recognition on Venue Entrance, Individual CLUB 8 Table and Sponsor Board