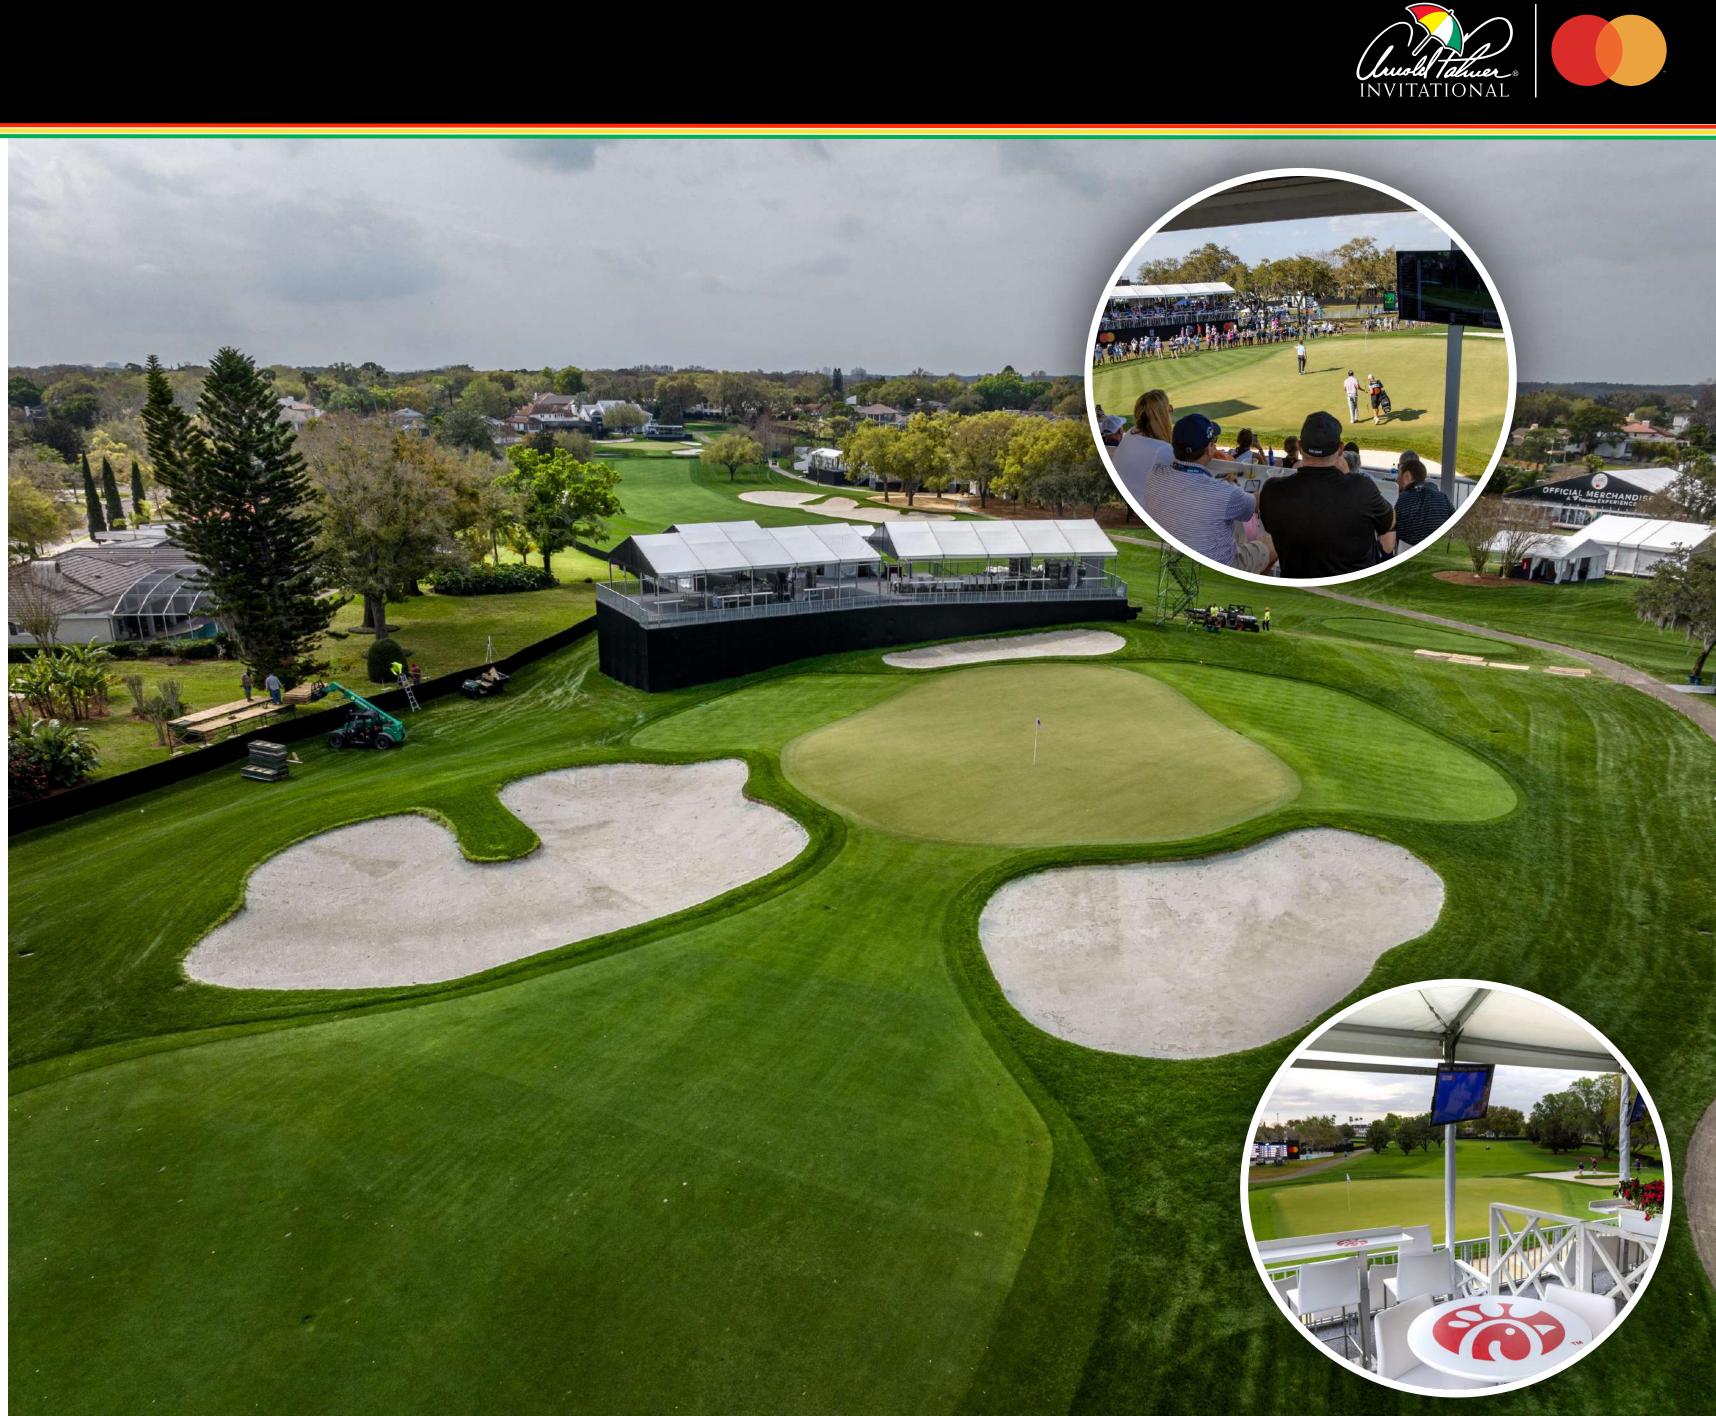

### CABANAS - 15

- Cabana Hospitality on Bay Hill's No.15 which frequently plays as one of the API's most difficult holes and the fairway view of No. 16. Guests will enjoy all-inclusive on-course entertaining experience
- Cabanas offer a covered, elevated, open-air, fully furnished hospitality structure to entertain your valued guests
- Closed-circuit TV, upgraded hospitality restrooms and daily all-inclusive food & bar service included
- Package includes (Thursday-Sunday):
  - 16 Daily Grounds/Cabana Passes (64 total)
  - 5 Daily Hospitality Parking Passes
  - Company recognition on Venue Entrance, Individual Suite and Sponsor Board

### CABANAS - 14

- Cabana Hospitality will provide in-the-action view of the green on Bay Hill's tough No.14, a 216-yard par-3 that provides plenty of action, including three hole-in-ones over the last two years!
- Cabanas offer a covered, elevated, open-air, fully furnished hospitality structure to entertain your valued guests
- Closed-circuit TV, upgraded hospitality restrooms and daily all-inclusive food & bar service included
- Package includes (Thursday-Sunday):
  - 14 Daily Grounds/Cabana Passes (56 total)
  - 4 Daily Hospitality Parking Passes
  - Company recognition on Venue Entrance, Individual Suite and Sponsor Board