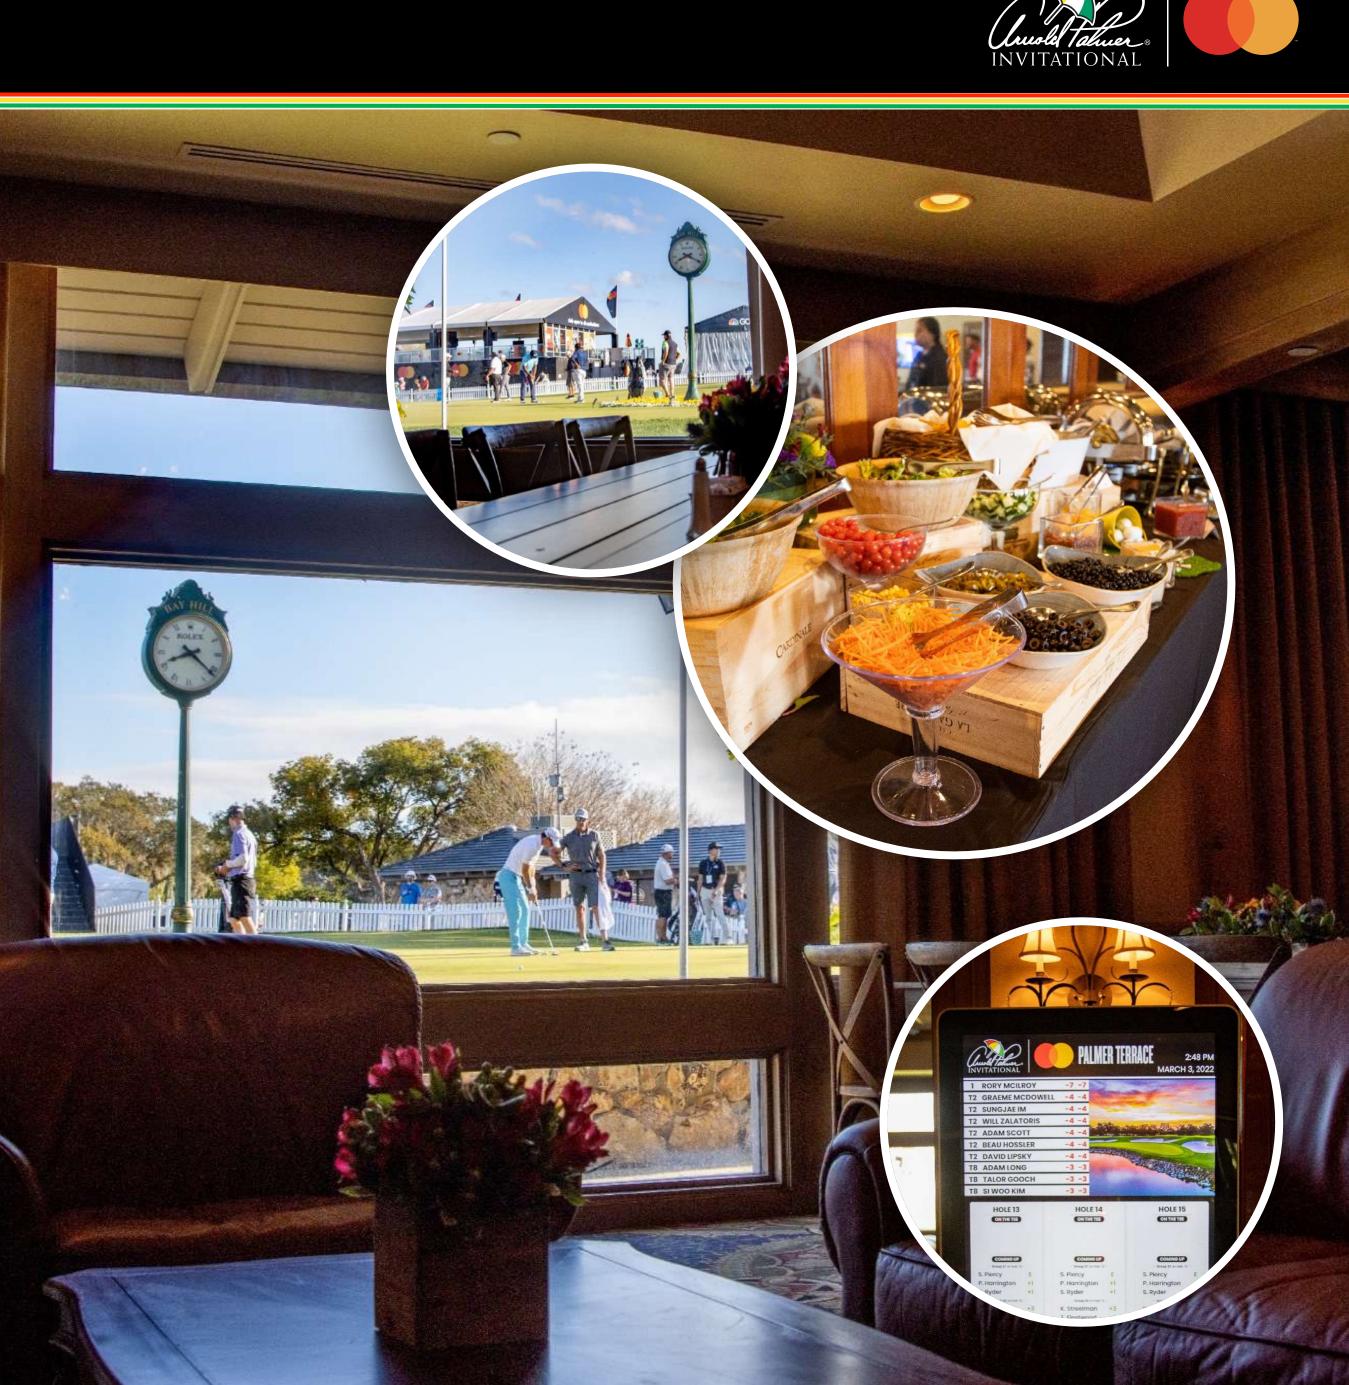

#### THE ORANGE GROVE

- The Orange Grove experience offers an upscale opportunity to entertain your most valued partners at the Arnold Palmer Invitational with premium access and exclusive offerings in the historic Bay Hill Clubhouse.
- Orange Grove Guests will receive:
  - Daily Access to the Bay Hill Clubhouse with the ability to experience all-inclusive premium food and bar services in the following locations:
    - Orange Grove Daily variety of unique offerings, featured items and cocktails; TV Lounge and interactive experiences; Arnold Palmer memorabilia on display and PGA TOUR Player appearances
    - Orange Grove Patio Adjacent to the practice putting green, this area will feature bar service with outdoor seating and exclusive views as the PGA TOUR Players prepare for their round
    - Arnie's at the Orange Grove including reserved table seating and food service daily during lunch hours in a private intimate setting
- On-Course Views: Access to private seating greenside on #9 in close proximity to the Clubhouse, location will have beverage service daily
- Parking:
  - Valet: 1 Daily Valet Parking Pass per 4 Orange Grove Packages (included for 4-day Tournament Experience customers) – or –
  - 1 Daily Premium Hospitality Parking Pass per 4 Orange Grove packages in Lot 8 included for 2-Day Tournament experience customers
- Company recognition on Sponsor Board