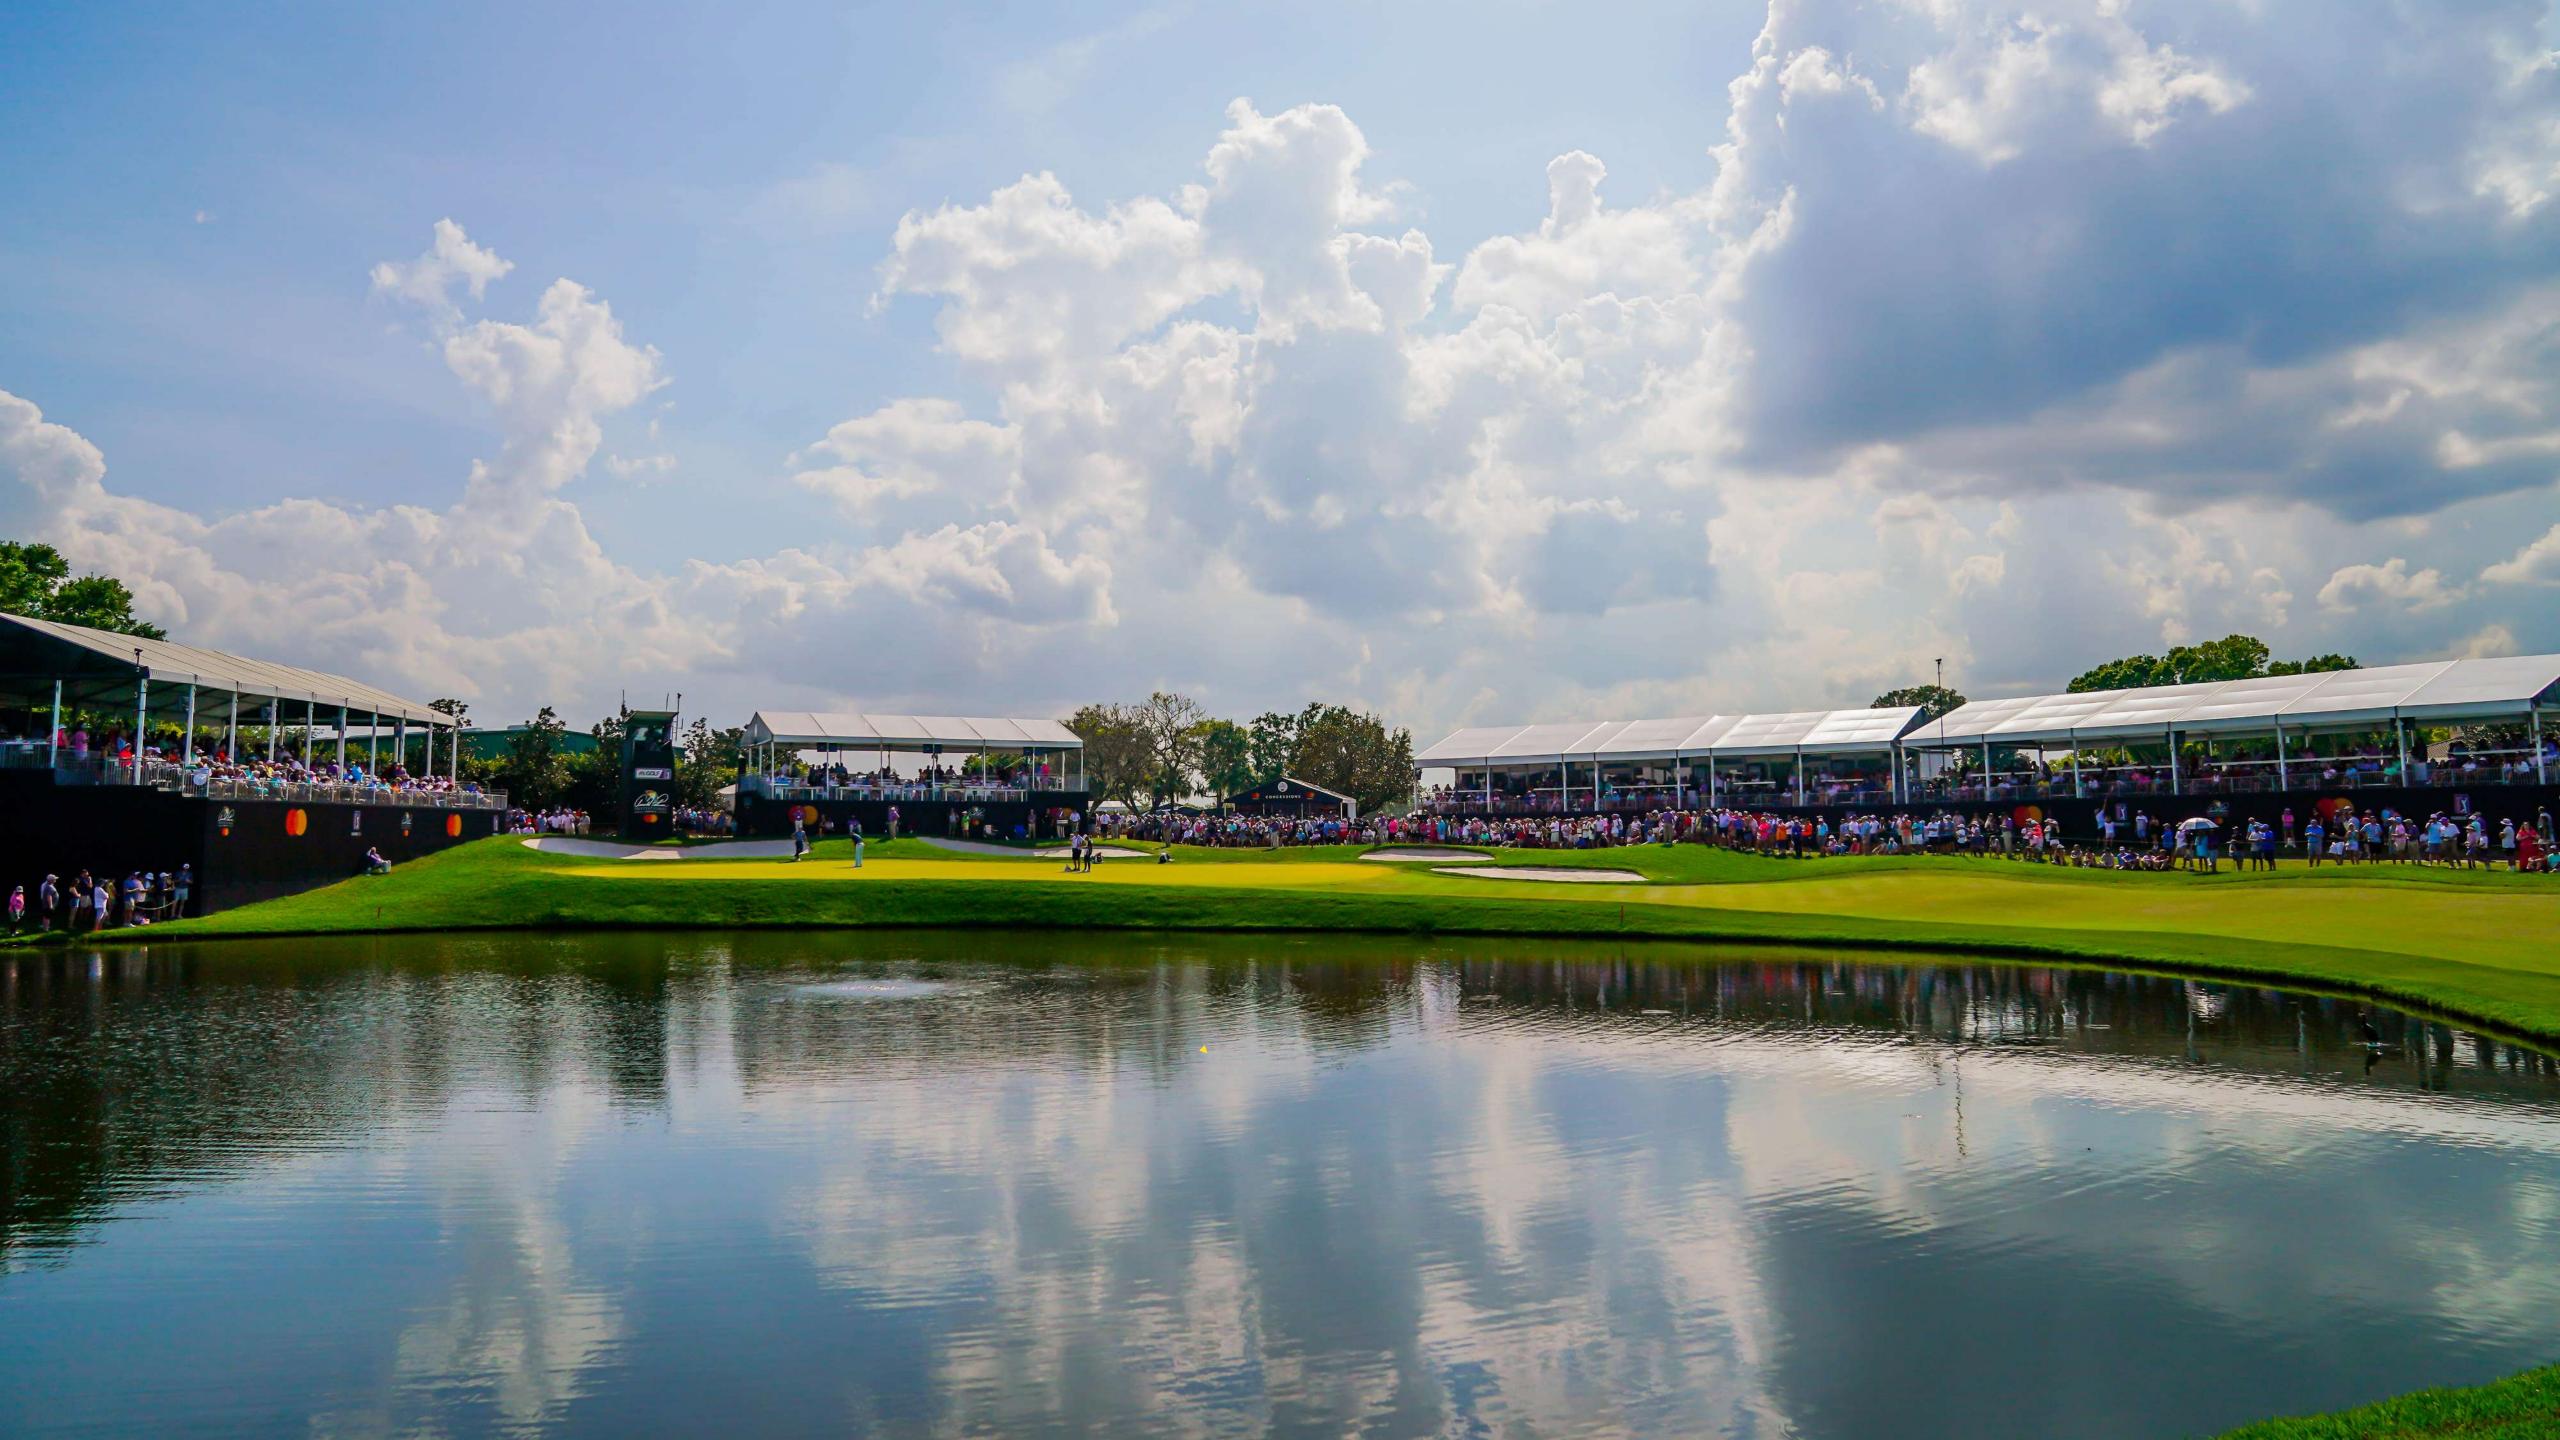

#### **SKYBOXES 18 + 17**

- Skyboxes on #18 and #17 offer covered, elevated, open-air, fully furnished hospitality structure to entertain your valued guests
- Closed-circuit TV, upgraded hospitality restrooms, and daily all-inclusive food & bar service included
- Skybox Package includes (Thursday-Sunday):
  - 30 Daily Grounds/Skybox passes per day (120 total)
  - 2 Daily Host Passes
  - 10 Daily Hospitality Parking Passes
  - Company recognition on Venue Entrance, Individual Suite and Sponsor Board

#### SKYBOXES 9 + 8

- Skyboxes on #9 and #8 offer a covered, elevated, open-air, fully furnished hospitality structure to entertain your valued guests
- Closed-circuit TV, upgraded hospitality restrooms and daily all-inclusive food & bar service included
- Skybox Package includes:
  - 40 Daily Grounds/Skybox passes per day
  - 2 Daily Host Passes
  - 12 Daily Hospitality Parking Passes
  - Company recognition on Venue Entrance, Individual Suite and Sponsor Board