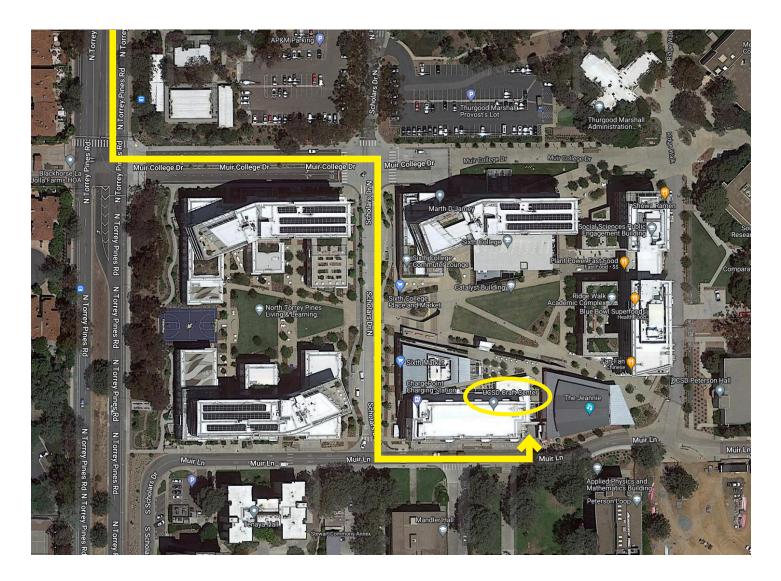

## UC San Diego

We are at the north west end of campus off North Torrey Pines Road across from Estancia Resort, in the general vicinity of the Glider Port. The physical address is 9605 Scholars Dr. North, La Jolla, CA 92093 but Google maps may not lead you to us so please don't rely solely on Google.

From North Torrey Pines Rd, enter campus on Muir College Drive. Turn south on Scholars Dr. North. Follow that past Extension and at the second stop sign, turn left into the Scholars Drive parking structure 9655 Scholars Dr. North.

The Craft Center is part of Sixth College in the center of the North Torrey Pines Living and Learning Neighborhood. We are on the upper level of the Mosaic Building (3rd floor if you are taking the stairs on the west side of the complex, 2nd floor if taking the elevator from the parking garage or taking the stairs by the lecture hall).

Below is a section of our campus map with a yellow circle marking our location. Easy entrances to underground parking are by the top of the yellow circle between "Mosaic" and "Lecture Hall." Park there and go to the 2nd floor. Download ParkMobile app on your phone or pay at kiosk for visitor parking permit.