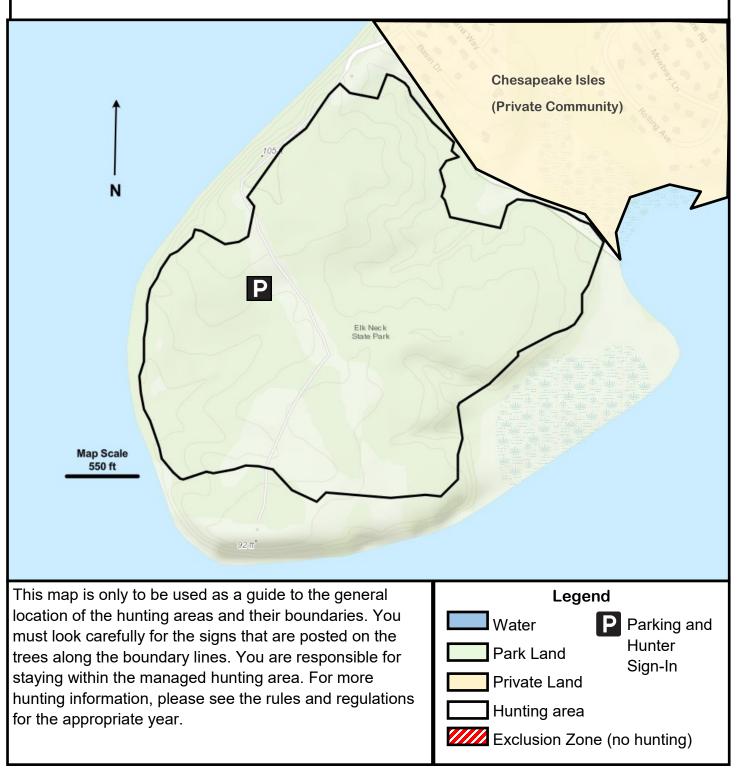

## Elk Neck State Park Carter Property Managed Hunting Area Map

This map is only to be used as a guide to the general location of the hunting areas and their boundaries. You must look carefully for the signs that are posted on the trees along the boundary lines. You are responsible for staying within the managed hunting area. For more hunting information, please see the rules and regulations for the appropriate year.