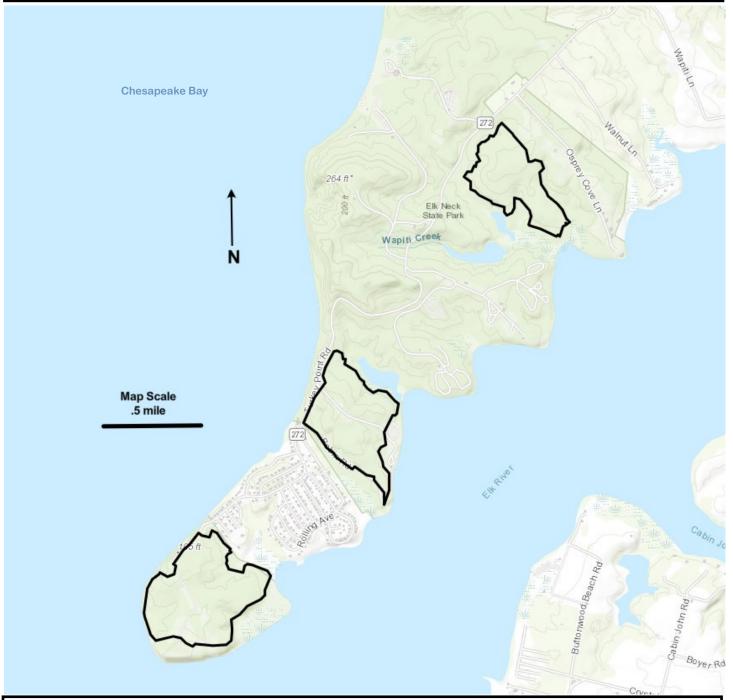

## 2024-2025 Hunting Season Elk Neck State Park Managed Hunting Area Map

Elk Neck State Park 4395 Turkey Point Road, North East, MD 21901 410-287-5333 https://dnr.maryland.gov/publiclands/Pages/central/elkneck.aspx Maryland Natural Resources Police 410-260-8888