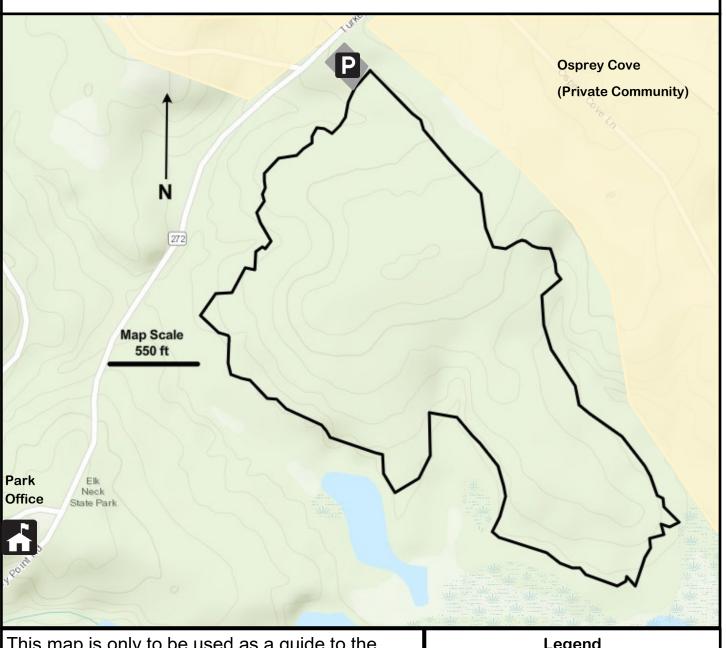

## 2024-2025 Hunting Season Elk Neck State Park Managed Hunting Area Map



Elk Neck State Park 4395 Turkey Point Road, North East, MD 21901 410-287-5333 https://dnr.maryland.gov/publiclands/Pages/central/elkneck.aspx Maryland Natural Resources Police 410-260-8888

## Elk Neck State Park Carter Property Managed Hunting Area Map



This map is only to be used as a guide to the general location of the hunting areas and their boundaries. You must look carefully for the signs that are posted on the trees along the boundary lines. You are responsible for staying within the managed hunting area. For more hunting information, please see the rules and regulations for the appropriate year.

# Legend Water Park Land Private Land Hunting area Exclusion Zone (no hunting) Parking and Hunter Sign-In

#### Elk Neck State Park Rogues Harbor Managed Hunting Area Map



Exclusion Zone (no hunting)

## Elk Neck State Park Turkey Point Managed Hunting Area Map