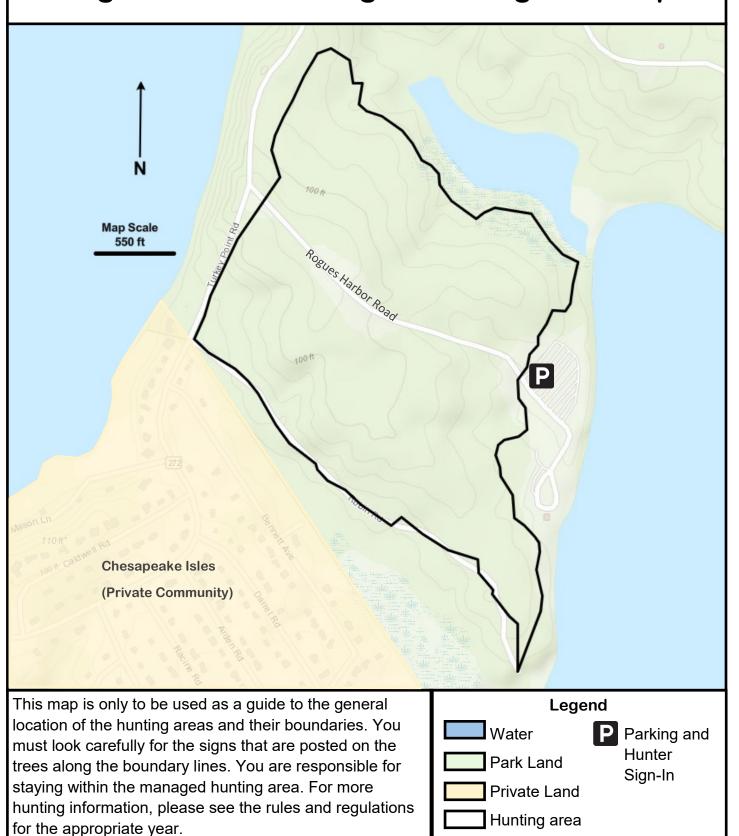

#### Elk Neck State Park Rogues Harbor Managed Hunting Area Map

Exclusion Zone (no hunting)