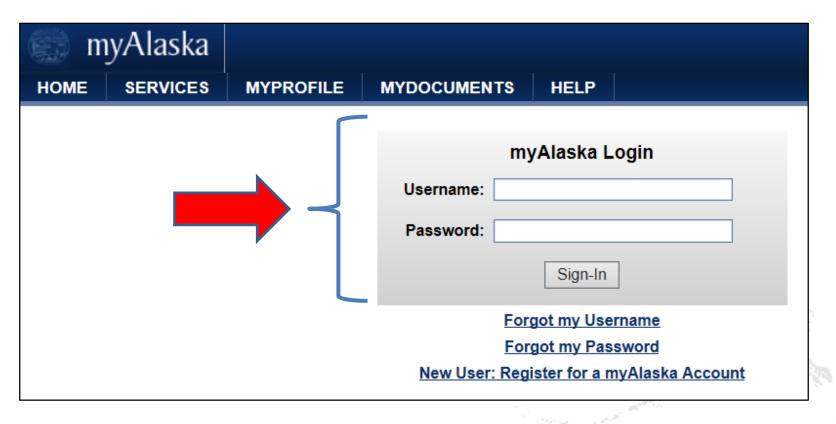

rgot my Password

To register for an account with myAlaska, fill in the new account information required below. You must have a valid enthe user agreement. If you accept the agreement (required to use myAlaska), click on the I accept the User Agreem the Start Registration button.

| Username:             |            | 0        |
|-----------------------|------------|----------|
| Password:             |            | •        |
| Verify Password:      |            | ]        |
| Secret Question:      | - Select - | <b>V</b> |
| Answer:               |            | ]        |
| Email Address:        |            | •        |
| Verify Email Address: |            | ]        |



## Sign into your myRnB account.



# If you already have a *myAlaska* account, enter your username and password.





# Click on Voluntary Supplemental Benefits Open Enrollment 2020.

AlaskaCare Open Enrollment Portal

New

Employee/

Rehired

**Enrollment** 

**Portal for** 

2019

### **myRnB**

myRnB > Services for Landing Page

#### Services

#### Account Information

Member Services myDocuments

#### Self-Service Tools

AlaskaCare Health Benefits Open Enrollment

Retiree Net Pay Estimator

Voluntary Supplemental Benefits Open Enrollment 2020

AlaskaCare/Voluntary Supplemental Benefits Enrollment 2019

#### **Useful Links**

<u>Information for Active Employees</u>

Voluntary
Supplemental
Benefits Open
Enrollment
Portal for
2020



## Create your BenefitFocus account.

### Welcome to Benefitfocus!

Benefitfocus provides employers, insurance carriers and consumers a single Web-based platform for sho