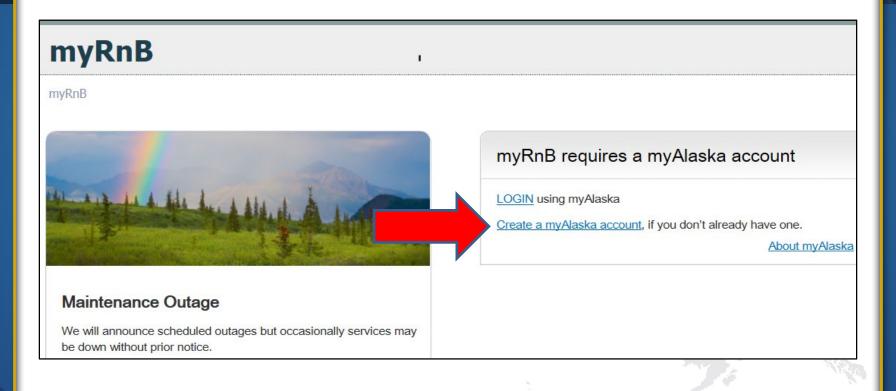

## Complete the New Account setup for myAlaska.

Go to myRnB - Retirement & Benefits Online Services

#### **NEW ACCOUNT**

If you have previously registered for a myAlaska account please refrain from creating a new account. Many applications same myAlaska account. If you have forgotten your user name or password use the following links to recover them:

#### Forgot my Username Forgot my Password

To register for an account with myAlaska, fill in the new account information required below. You must have a valid enthe user agreement. If you accept the agreement (required to use myAlaska), click on the I accept the User Agreem the Start Registration button.