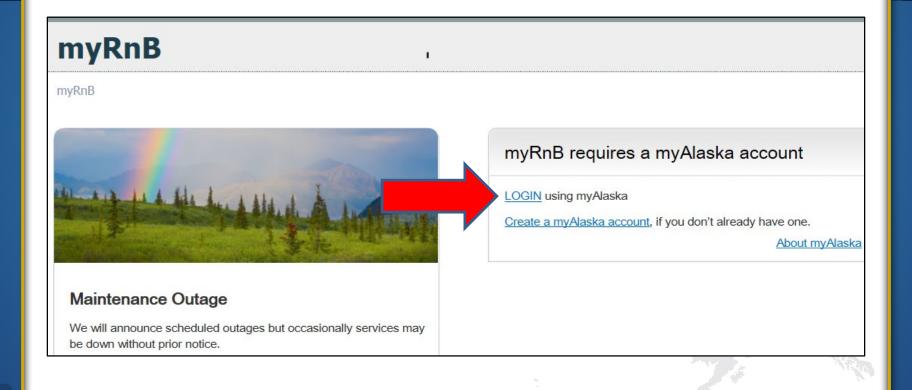

## Sign into your myRnB account.

# If you already have a *myAlaska* account, enter your username and password.