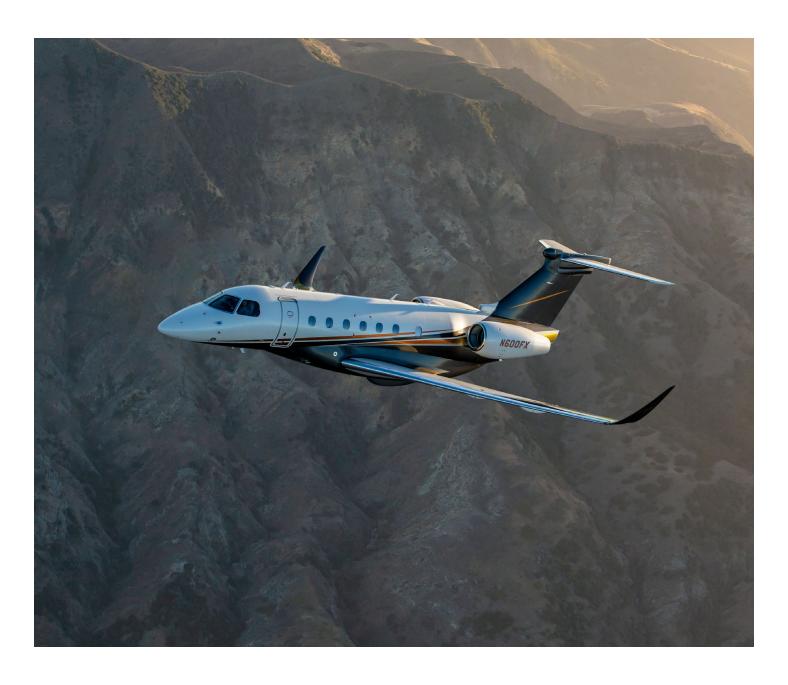

# PRAETOR 600 [SUPER-MIDSIZE]

The Praetor 600 by Embraer possesses a rare union of class-leading performance and comfort. It is the only super-midsize aircraft in the world with a nonstop range more commonly associated with aircraft a class up — helping you reach more destinations than you ever thought possible.

Indulge in one of the most pleasant cabin experiences in private aviation, made possible by complete fly-by-wire control, active turbulence reduction and remarkable noise suppression technology. The presence of features atypical of super-midsize jets such as a stand-up cabin, wet galley and fully berthable seating configurations for sleeping enhances the adaptable in-cabin atmosphere that helps set this aircraft apart. It only takes one journey inside the Praetor 600 to realize that this is an aircraft that leads by never looking back.