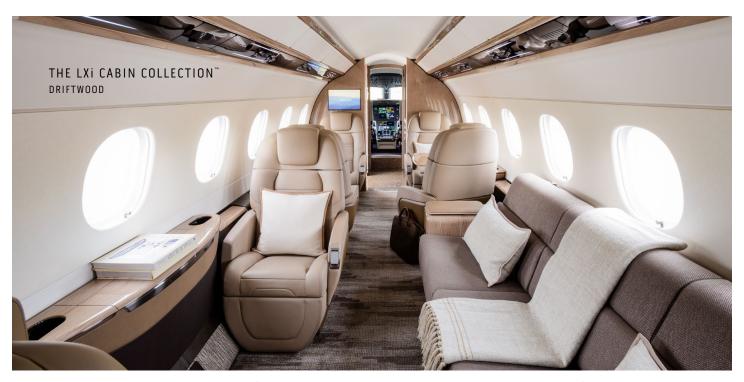

Indulge in one of the most pleasant cabin experiences in private aviation, made possible by complete fly-by-wire control, active turbulence reduction and remarkable noise suppression technology. The presence of features atypical of super-midsize jets such as a stand-up cabin, wet galley and fully berthable seating configurations for sleeping enhances the adaptable in-cabin atmosphere that helps set this aircraft apart. It only takes one journey inside the Praetor 600 to realize that this is an aircraft that leads by never looking back.

## CABIN AMENITIES

AIRSHOW SYSTEM

CABIN SOUND SYSTEM

DATA PORTS

DVD PLAYER

FULL REFRESHMENT CENTER

FULLY BERTHABLE SEATING

FULLY ENCLOSED AFT LAVATORY

**HEADSETS** 

HONEYWELL OVATION SELECT® CMS

INTERNALLY ACCESSIBLE CLOSET

6 FT 10 IN

(2.08 M)

MICROWAVE OVEN

POWER OUTLETS

STOWABLE WORKSTATIONS