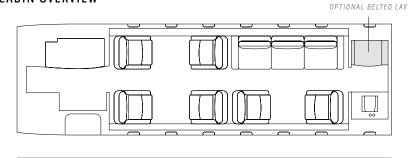

#### PASSENGER CAPACITY

UP TO 9 PASSENGERS\*

## **ENDURANCE**

7 HRS 45 MIN

"As we begin to assimilate the Praetor 600 into our greater US-based fleet, Owners of these aircraft will be subject to operational interchanges throughout our full super-midsized aircraft collection on a flight-by-fight basis. Our super-midsized aircraft collection features two nine passenger seating configurations: A nine-seat configuration via divan seating -or- a double-club configuration where the addition of a ninth passenger is always available to you via belted lav.

## CABIN OVERVIEW

26 FT 8 IN (8.18 M)

Please note that these are approximations and that all speed/ranges are affected by weather, passenger count, runway length and prevailing winds. The statements about performance, design, design tolerances and the images shown are solely based on projections and forecasts and are subject to change without notice. The information contained herein does not constitute an offer, commitment, representation or warranty of any kind with respect to the aircraft. The actual configuration and performance of the aircraft shall be the subject of a purchase agreement between the buyer and Flexjet.