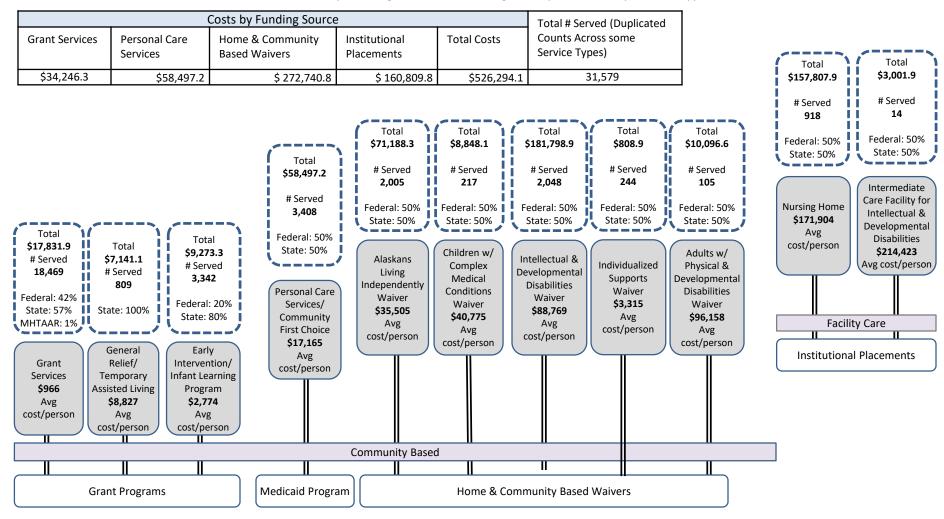

## Senior and Disabilities Services

SFY 2019 Costs by Funding Source and Average Cost per Person by Service Type

| Program                                        | # served | Avg cost per person | Total costs   |
|------------------------------------------------|----------|---------------------|---------------|
| Home & Community Based Waivers                 |          |                     |               |
| ALI Waiver                                     | 2,005    | \$35,505            | \$71,188,286  |
| APDD Waiver                                    | 105      | \$96,158            | \$10,096,600  |
| CCMC Waiver                                    | 217      | \$40,775            | \$8,848,129   |
| IDD Waiver                                     | 2,048    | \$88,769            | \$181,798,859 |
| ISW Waiver                                     | 244      | \$3,315             | \$808,916     |
| TOTAL HCB Waivers                              | 4,619    |                     | \$272,740,790 |
| Institutional Placements                       |          |                     |               |
| Nursing Home                                   | 918      | \$171,904           | \$157,807,857 |
| ICF/IID                                        | 14       | \$214,423           | \$3,001,924   |
| TOTAL Institutional Placements                 | 932      |                     | \$160,809,781 |
|                                                |          |                     |               |
| TOTAL HCB Waivers and Institutional Placements |          |                     | \$433,550,571 |