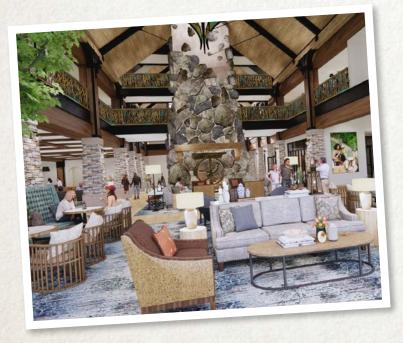

### **Amazing Attributes**

- Dramatic 4,000 Sq. Ft. Four-Story Atrium Lobby with Lantern-Inspired Windows
- The Cove Pool & Splash Pad, Outdoor Hot Tub and Indoor Pool
- Stunning Porte-Cochere and Arrival Experience
- Four-Story Stone Fireplace
- · Private Dining Room
- Camp DW Team-Building Activities and Entertainment Options
- Unique Outdoor Cove Area with Inspiring Gathering Spaces