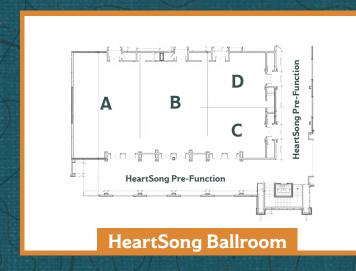

# HeartSong Event Center with 26,000 Sq. Ft. of Flexible Indoor and Outdoor Space

- 7,500 Sq. Ft. HeartSong Ballroom
- 3,200 Sq.Ft. Inspiration Ballroom
- Ample Pre-Function Space
- 10-seat Boardroom
- Spacious Outdoor Event Lawn

| Meeting Space            | Sq Footage | Rounds<br>of 10 | Classroom | Theatre | Reception | 8x8<br>Booth |
|--------------------------|------------|-----------------|-----------|---------|-----------|--------------|
| Upper Floor              |            |                 |           |         |           |              |
| HeartSong Ballroom       | 7241       | 470             | 400       | 600     | 700       | 68           |
| HeartSong AB             | 5003       | 340             | 275       | 450     | 480       | 47           |
| HeartSong BCD            | 4692       | 290             | 260       | 400     | 455       | 44           |
| HeartSong CD             | 2236       | 130             | 125       | 170     | 215       | 21           |
| HeartSong A              | 2547       | 180             | 140       | 210     | 240       | 24           |
| HeartSong B              | 2456       | 160             | 135       | 190     | 240       | 23           |
| HeartSong C              | 1073       | 60              | 60        | 80      | 100       | 10           |
| HeartSong D              | 1163       | 70              | 65        | 90      | 115       | 11           |
| HeartSong Pre-function   | 3835       |                 |           |         |           |              |
| Lower Floor              |            |                 |           |         |           |              |
| Inspiration Ballroom     | 3151       | 210             | 170       | 275     | 300       | 30           |
| Inspiration Ballroom A   | 1575       | 100             | 85        | 125     | 150       | 15           |
| Inspiration Ballroom B   | 1575       | 100             | 85        | 125     | 150       | 15           |
| Inspiration CD           | 958        | 60              | 50        | 75      | 90        | 8            |
| Inspiration C            | 479        | 30              | 25        | 40      | 45        | 4            |
| Inspiration D            | 479        | 30              | 25        | 40      | 45        | 4            |
| Inspiration Pre-function | 2915       |                 |           |         |           |              |
| Private Dining Combined  | 2016       |                 |           |         | 80        |              |
| Private Dining A         | 1076       |                 |           |         | 50        |              |
| Private Dining B         | 941        |                 |           |         | 30        |              |
|                          |            |                 |           |         |           |              |
| Chestnut Boardroom       | 427        |                 |           |         |           |              |
| The Event Lawn           | 4443       |                 |           |         |           |              |
| The Breezeway            | 4578       |                 |           |         |           |              |
| The Back Porch           | 1060       |                 |           |         |           |              |