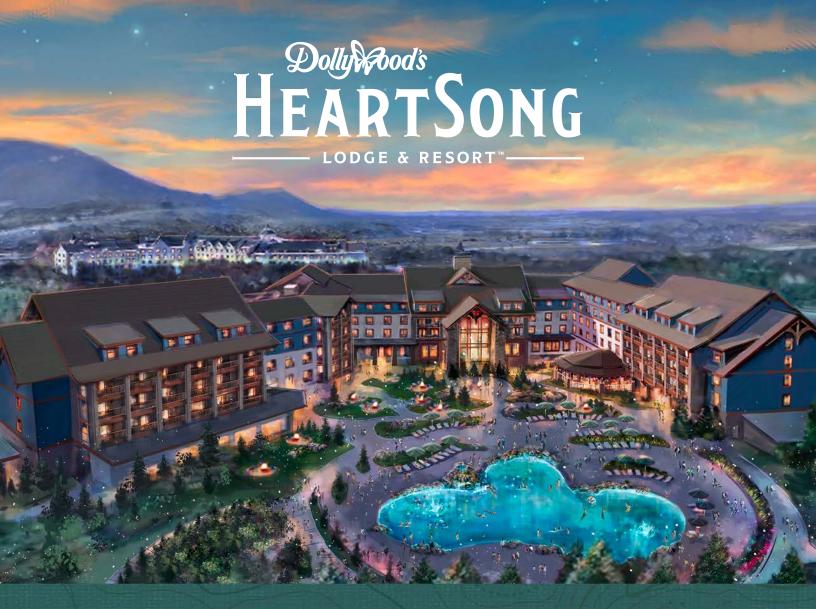

Welcome to Dollywood's HeartSong Lodge & Resort, where Smoky Mountain beauty meets refined hospitality. HeartSong Lodge is a celebration of the place that inspires Dolly the most - the Smokies.

## Dollywood's HeartSong Lodge & Resort

Tucked away in a beautiful cove in the rolling foothills of the Great Smoky Mountains, Dollywood's HeartSong Lodge & Resort is a well-appointed resort that features a variety of accommodations and amenities. Dollywood's HeartSong Lodge & Resort is designed to bring that intangible feeling to life, honor everything that makes the Smokies special, and invite you to experience the wonders of finding your own heartsong.

### **Amazing Attributes**

- Dramatic 4,000 Sq. Ft. Four-Story Atrium Lobby with Lantern-Inspired Windows
- The Cove Pool & Splash Pad, Outdoor Hot Tub and Indoor Pool
- Stunning Porte-Cochere and Arrival Experience
- Four-Story Stone Fireplace
- · Private Dining Room
- Camp DW Team-Building Activities and Entertainment Options
- Unique Outdoor Cove Area with Inspiring Gathering Spaces