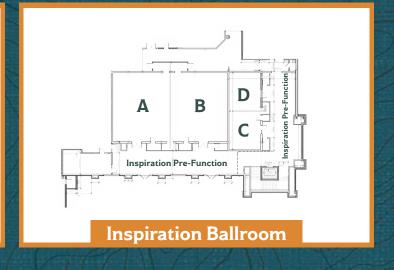

# HeartSong Event Center with 26,000 Sq. Ft. of Flexible Indoor and Outdoor Space

- 7,500 Sq. Ft. HeartSong Ballroom
- 3,200 Sq.Ft. Inspiration Ballroom
- Ample Pre-Function Space
- 10-seat Boardroom
- Spacious Outdoor Event Lawn

| Meeting Space            | Sq Footage | Rounds<br>of 10 | Classroom | Theatre | Reception | 8x8<br>Booth |
|--------------------------|------------|-----------------|-----------|---------|-----------|--------------|
| Upper Floor              |            |                 |           |         |           |              |
| HeartSong Ballroom       | 7241       | 470             | 400       | 600     | 700       | 68           |
| HeartSong AB             | 5003       | 340             | 275       | 450     | 480       | 47           |
| HeartSong BCD            | 4692       | 290             | 260       | 400     | 455       | 44           |
| HeartSong CD             | 2236       | 130             | 125       | 170     | 215       | 21           |
| HeartSong A              | 2547       | 180             | 140       | 210     | 240       | 24           |
| HeartSong B              | 2456       | 160             | 135       | 190     | 240       | 23           |
| HeartSong C              | 1073       | 60              | 60        | 80      | 100       | 10           |
| HeartSong D              | 1163       | 70              | 65        | 90      | 115       | 11           |
| HeartSong Pre-function   | 3835       |                 |           |         |           |              |
| Lower Floor              |            |                 |           |         |           |              |
| Inspiration Ballroom     | 3151       | 210             | 170       | 275     | 300       | 30           |
| Inspiration Ballroom A   | 1575       | 100             | 85        | 125     | 150       | 15           |
| Inspiration Ballroom B   | 1575       | 100             | 85        | 125     | 150       | 15           |
| Inspiration CD           | 958        | 60              | 50        | 75      | 90        | 8            |
| Inspiration C            | 479        | 30              | 25        | 40      | 45        | 4            |
| Inspiration D            | 479        | 30              | 25        | 40      | 45        | 4            |
| Inspiration Pre-function | 2915       |                 |           |         |           |              |
| Private Dining Combined  | 2016       |                 |           |         | 80        |              |
| Private Dining A         | 1076       |                 |           |         | 50        |              |
| Private Dining B         | 941        |                 |           |         | 30        |              |
|                          |            |                 |           |         |           |              |
| Chestnut Boardroom       | 427        |                 |           |         |           |              |
| The Event Lawn           | 4443       |                 |           |         |           |              |
| The Breezeway            | 4578       |                 |           |         |           |              |
| The Back Porch           | 1060       |                 |           |         |           |              |