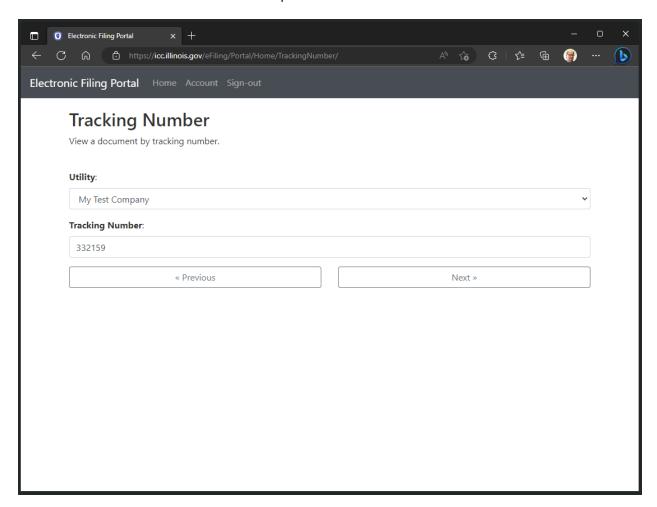

## Step 1: Enter a Tracking Number

On the welcome page, click the Find button under the Tracking Number heading. On the Tracking Number page, select a utility from the drop-down list and enter the track number of the filing in the text box. Click the Next button to submit the request.