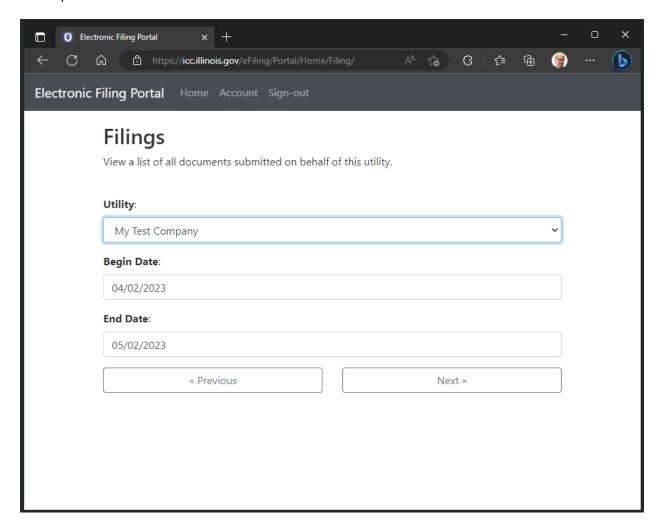

## Step 1: Find a Filing Using a Date Range

On the welcome page, click the View button under the Filings heading. On the Filings page, select a utility and select the date range of the filing using the drop-down lists. Click the Next button to submit the request.