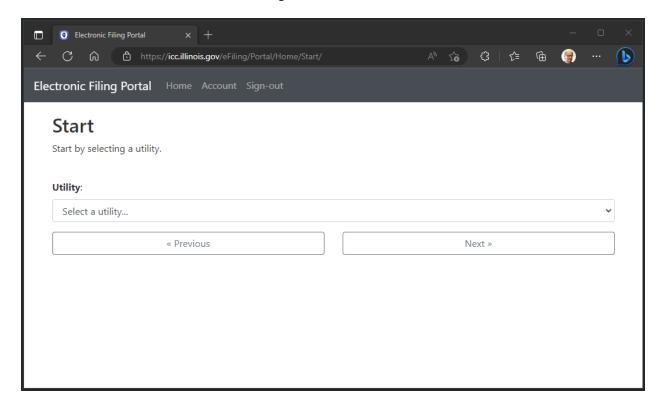

## Step 1: Select a utility from the list

The next step is to select a utility. To perform a filing for a utility, you must be authorized. The utility list shows all utilities under which you may file. If the utility list is empty, please contact the ICC Help Desk at 217-782-9230 so the issue can be investigated and corrected.

Please note: a filer may be authorized for multiple utilities.