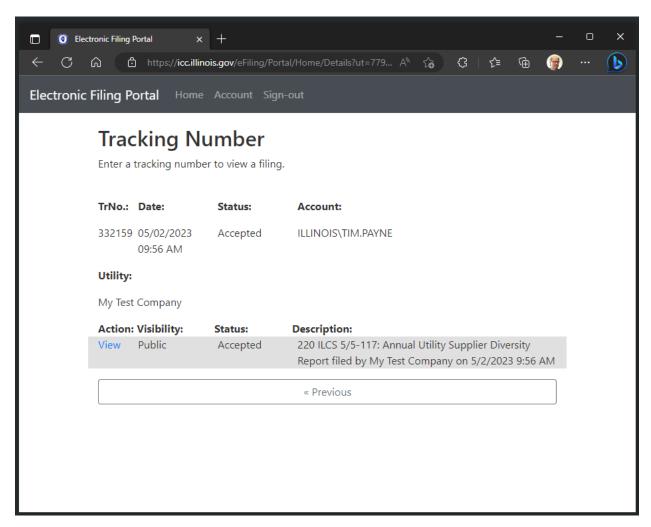

## Step 1: Enter a Tracking Number

On the welcome page, click the Find button under the Tracking Number heading. On the Tracking Number page, select a utility from the drop-down list and enter the track number of the filing in the text box. Click the Next button to submit the request.

## Step 2: View the Filing

On the tracking number page, all information related to this filing is available.