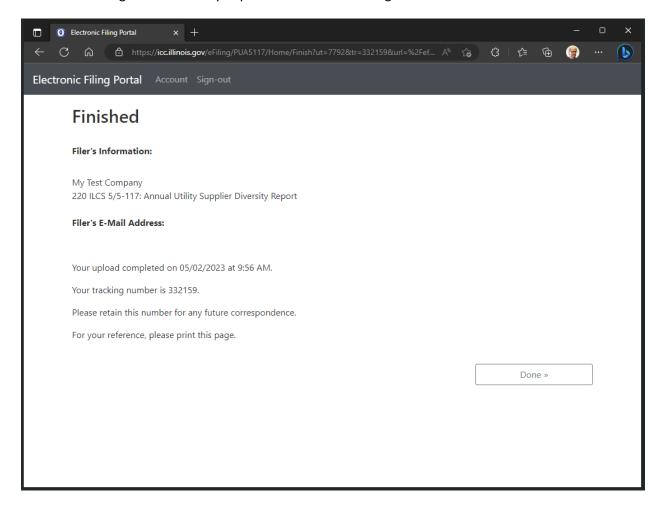

## Step 8: Finished

When the upload is complete, the finish page appears. Please print this page for your records. You may need the tracking number for any inquires related to this filing.