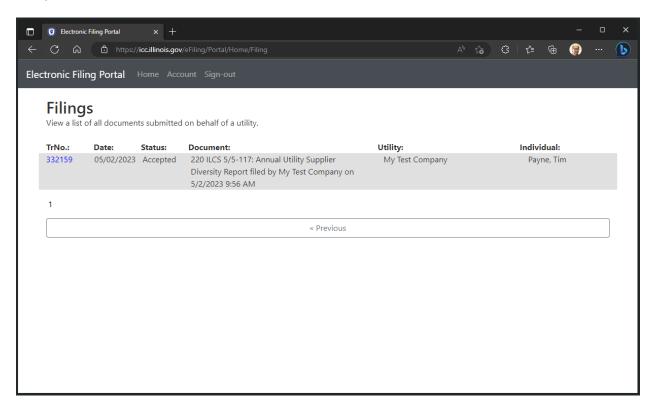

## Step 2: Date Range Report

A list of all filings submitted in the given date range is displayed. Click the tracking number of the filing that you want to view.