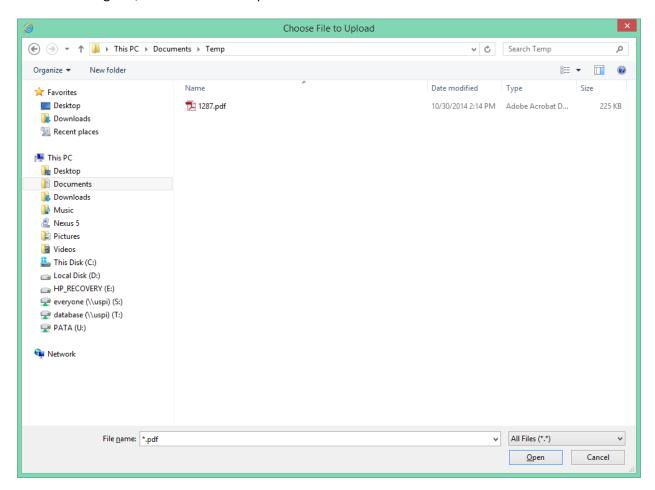

## Step 6: Choose a file to upload dialog box

From the dialog box, choose the file to upload.

Please Note: Only Adobe Portable Document Format (PDF) may be uploaded.