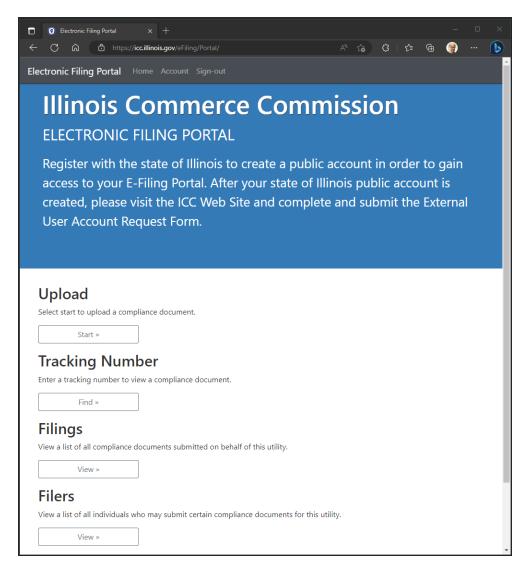

## How to Submit a Completed Supplier Diversity Report

- 1. Start an electronic filing.
- 2. Enter a tracking number to search for a filing.
- 3. View a list of all documents submitted on behalf of this entity.
- 4. View a list of all individuals who may submit certain documents type for a given entity.

## Step 1: Select a utility from the list

The next step is to select a utility. To perform a filing for a utility, you must be authorized. The utility list shows all utilities under which you may file. If the utility list is empty, please contact the ICC Help Desk at 217-782-9230 so the issue can be investigated and corrected.

## How to Find a Filing Using a Tracking Number

- 1. Start an electronic filing.
- 2. Enter a tracking number to search for a filing.
- 3. View a list of all documents submitted on behalf of this entity.
- 4. View a list of all individuals who may submit certain documents type for a given entity.

## Step 1: Enter a Tracking Number

On the welcome page, click the Find button under the Tracking Number heading. On the Tracking Number page, select a utility from the drop-down list and enter the track number of the filing in the text box. Click the Next button to submit the request.

## How to Find a Filing Using a Date Range

- 1. Start an electronic filing.
- 2. Enter a tracking number to search for a filing.
- 3. View a list of all documents submitted on behalf of this entity.
- 4. View a list of all individuals who may submit certain documents type for a given entity.

## Step 1: Find a Filing Using a Date Range

On the welcome page, click the View button under the Filings heading. On the Filings page, select a utility and select the date range of the filing using the drop-down lists. Click the Next button to submit the request.