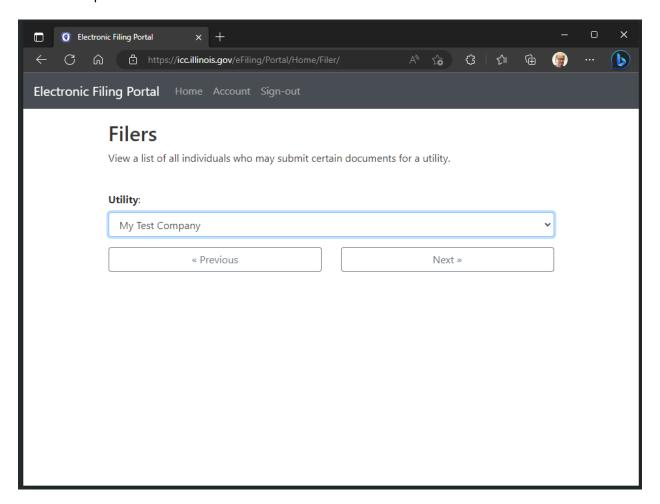

## Step 1: List of individuals who may submit documents for a given utility

On the welcome page, click the View button under the Filers heading. On the Filers page, select a utility from the drop-down list.