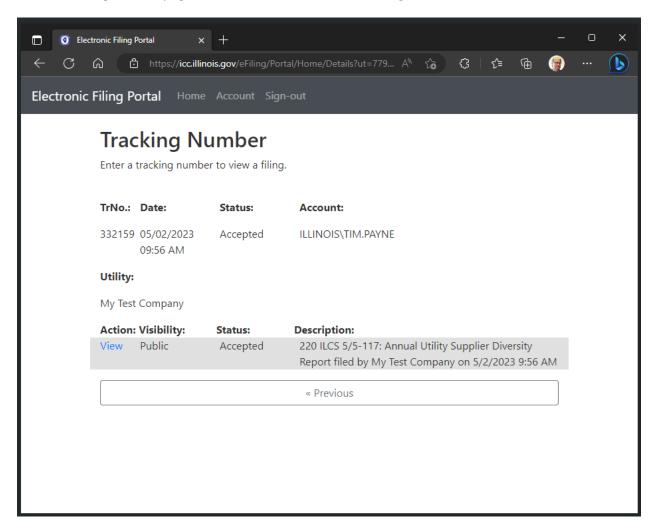

## Step 1: Enter a Tracking Number

On the welcome page, click the Find button under the Tracking Number heading. On the Tracking Number page, select a utility from the drop-down list and enter the track number of the filing in the text box. Click the Next button to submit the request.

## Step 2: View the Filing

On the tracking number page, all information related to this filing is available.