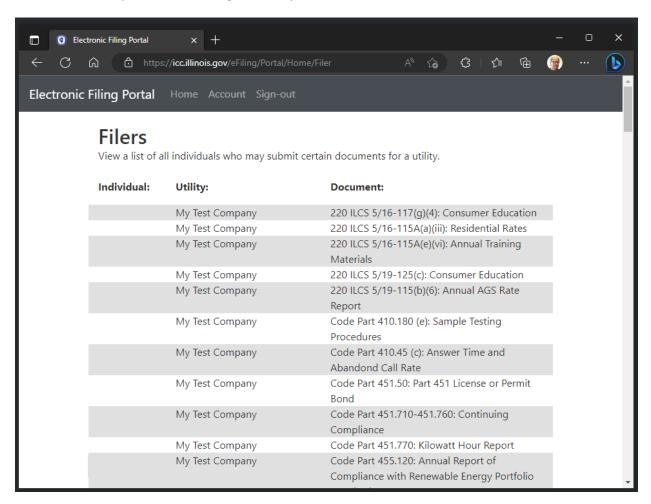

## **Step 2: Filers Report**

A list of all filers by document for a given utility.

The End.