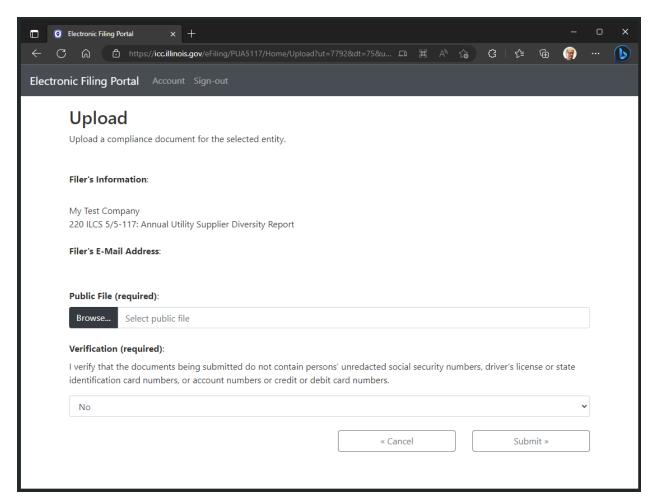

## Step 3: Upload the completed Supplier Diversity Report form

The next step is to upload the completed Supplier Diversity Report form. This form can be found at <a href="https://icc.illinois.gov/odca">https://icc.illinois.gov/odca</a>. To select a document, click the browse button. A dialog box will appear. Navigate to the file on your computer and click it.

<u>Please Note: Only Adobe Portable Document Format (PDF) may be uploaded.</u>

## **Step 7: Check private information**

Once selected, the document field shows the local path for the document. To complete the filing, select an option in the drop-down list under the private information disclaimer. To proceed, click the submit button to upload the document. The cancel button will end the upload and return to the welcome page.