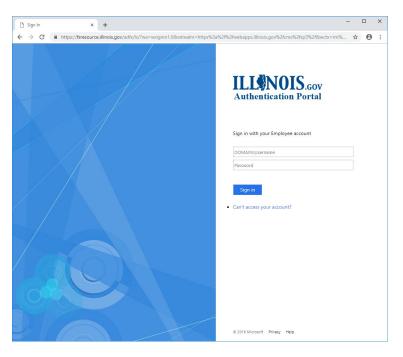

#### Illinois Authentication Portal

To file on-line, you must enter username and password in the appropriate fields. If you do not have an username and password (Illinois Public Account), please complete the External User Account Request Form at <a href="https://icc.illinois.gov/forms">https://icc.illinois.gov/forms</a>.