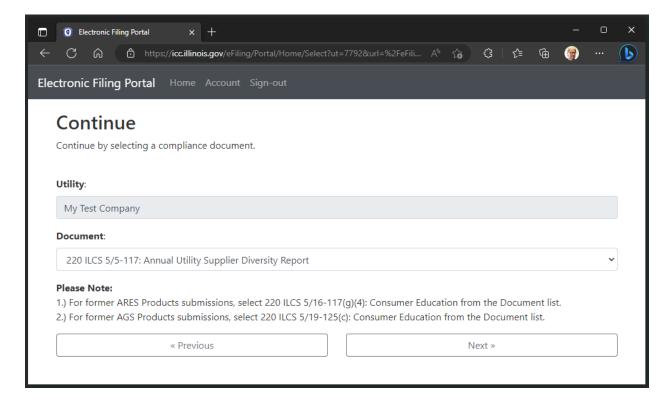

## Step 2: Select a document from the list

The next step is to select a document type. To select a document, you must be authorized. The document type list will show all document types to which you may file for this utility. If the document type list is empty or incorrect, please contact the ICC Help Desk at 217-782-9230 so the issue can be investigated and corrected.

After a utility and document are selected, click the Start button to proceed to the filing wizard.