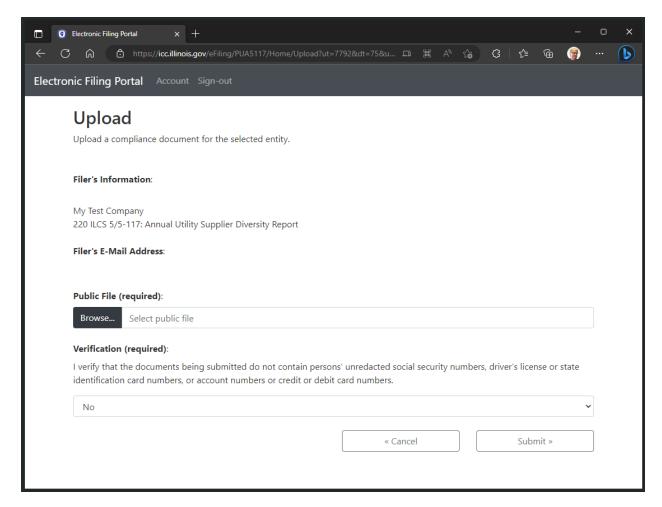

## Step 3: Upload the completed Supplier Diversity Report form

The next step is to upload the completed Supplier Diversity Report form. This form can be found at <a href="https://icc.illinois.gov/odca">https://icc.illinois.gov/odca</a>. To select a document, click the browse button. A dialog box will appear. Navigate to the file on your computer and click it.

<u>Please Note: Only Adobe Portable Document Format (PDF) may be uploaded.</u>

## **Step 7: Check private information**

Once selected, the document field shows the local path for the document. To complete the filing, select an option in the drop-down list under the private information disclaimer. To proceed, click the submit button to upload the document. The cancel button will end the upload and return to the welcome page.