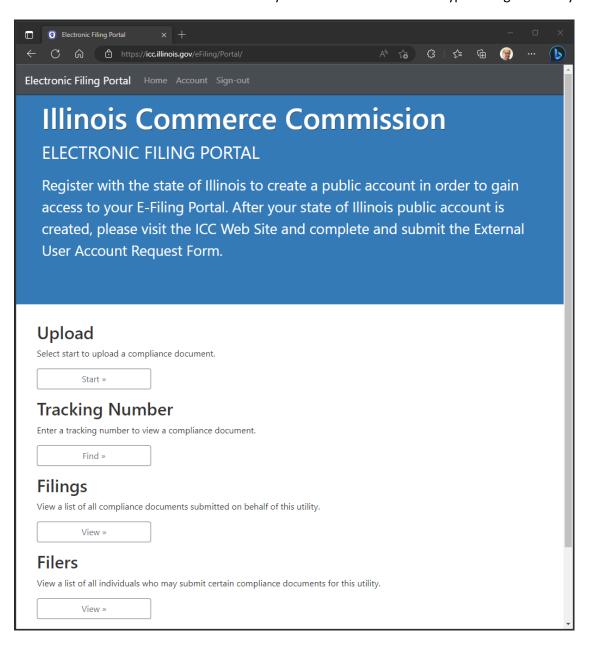

## How to Electronically File a Supplier Diversity Report

The Illinois Commerce Commission has implemented an electronic filing system for accepting documents. The Supplier Diversity Report is accepted using this system. The URL for the website is the following: <a href="https://icc.illinois.gov/efiling/portal/">https://icc.illinois.gov/efiling/portal/</a>.

## How to Submit a Completed Supplier Diversity Report

- 1. Start an electronic filing.
- 2. Enter a tracking number to search for a filing.
- 3. View a list of all documents submitted on behalf of this entity.
- 4. View a list of all individuals who may submit certain documents type for a given entity.