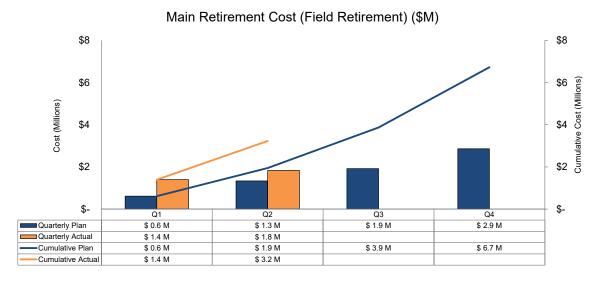

#### Year-to-Date Numbers

|                          |     |         | Cumulati | ve Planned             | Cumulative Actual |         |          |                        |  |  |  |
|--------------------------|-----|---------|----------|------------------------|-------------------|---------|----------|------------------------|--|--|--|
|                          | С   | ost (A) | Unit (B) | Cost/Unit (C=A/B)      | С                 | ost (D) | Unit (E) | Cost/Unit (F=D/E)      |  |  |  |
| Main Install             | \$  | 56.1 M  | 46.4     | \$1.2 M / install mile | \$                | 39.6 M  | 33.5     | \$1.2 M / install mile |  |  |  |
| Main Retirement          | \$  | 1.9 M   | 16.6     | \$0.1 M / retire mile  | \$                | 3.2 M   | 15.5     | \$0.2 M / retire mile  |  |  |  |
| Service Replacement      | · · |         | 4,121    | \$4,234 / service      | \$                | 13.6 M  | 2,797    | \$4,849 / service      |  |  |  |
| Meter Moves (allocation) |     |         | 5,316    | \$2,227 / meter        | \$                | 7.3 M   | 4,212    | \$1,742 / meter        |  |  |  |
| TOTAL                    | \$  | 87.3 M  | 46.4     | \$1.9 M / install mile | \$                | 63.8 M  | 33.5     | \$1.9 M / install mile |  |  |  |

## 4C. Neighborhood - Cost Graphs

Peoples Gas SMP Q2 Report Page 9 of 29

Prepared for the Illinois Commerce Commission - Quarter ending June 30, 2022

Public Improvement/System Improvement (PI/SI) - Projects similar to the Neighborhood Replacement Program, but other factors require the upgrade or relocation of existing vulnerable material - Peoples Gas is responding to a third party request to relocate or replace facilities due to conflicts with the third party or addressing capacity or reliability concerns.