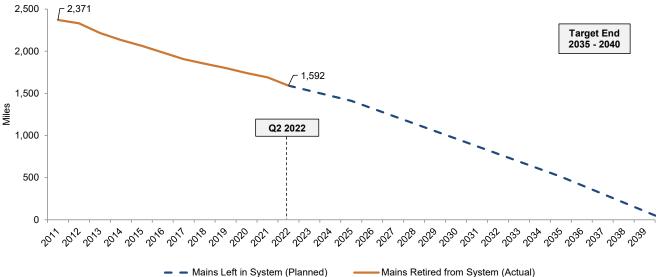

#### **Work Draw-down Curve**

Peoples Gas SMP Q2 Report Page 6 of 29

Prepared for the Illinois Commerce Commission - Quarter ending June 30, 2022

Neighborhood Replacement Program – Projects that Peoples Gas ranks, designs, and constructs based on the most at risk system components identified by the company's neighborhood ranking tool.

## **Quarterly Highlights**

- 1. Steady progress was made during the second quarter. More than 30 miles of natural gas main was installed, with neighborhood cost per install mile aligned with the plan.
- 2. The long-term construction plan for SMP is on schedule. Since the program began, more than 775 miles of aging, leak-prone pipes have been retired from the Peoples Gas delivery system through the second quarter of 2022.
- 3. As experienced throughout the global economy, market issues related to supply chain and labor availability continue to pose challenges. SMP project teams are navigating through these issues to keep critical natural gas upgrades moving throughout Chicago.