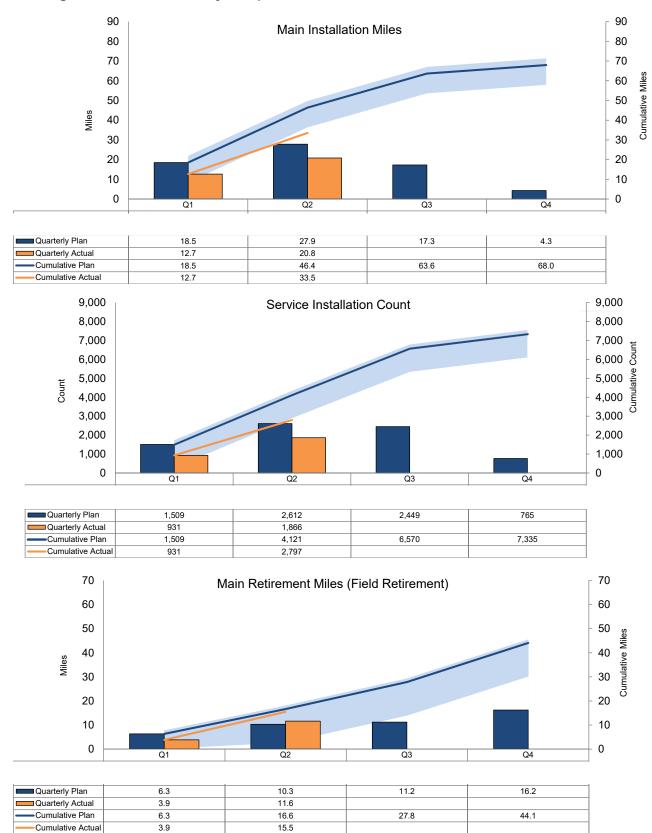

#### Year-to-Date Numbers

|                          |     |         | Cumulati | ve Planned             | Cumulative Actual |         |          |                        |  |  |  |
|--------------------------|-----|---------|----------|------------------------|-------------------|---------|----------|------------------------|--|--|--|
|                          | С   | ost (A) | Unit (B) | Cost/Unit (C=A/B)      | С                 | ost (D) | Unit (E) | Cost/Unit (F=D/E)      |  |  |  |
| Main Install             | \$  | 56.1 M  | 46.4     | \$1.2 M / install mile | \$                | 39.6 M  | 33.5     | \$1.2 M / install mile |  |  |  |
| Main Retirement          | \$  | 1.9 M   | 16.6     | \$0.1 M / retire mile  | \$                | 3.2 M   | 15.5     | \$0.2 M / retire mile  |  |  |  |
| Service Replacement      | · · |         | 4,121    | \$4,234 / service      | \$                | 13.6 M  | 2,797    | \$4,849 / service      |  |  |  |
| Meter Moves (allocation) |     |         | 5,316    | \$2,227 / meter        | \$                | 7.3 M   | 4,212    | \$1,742 / meter        |  |  |  |
| TOTAL                    | \$  | 87.3 M  | 46.4     | \$1.9 M / install mile | \$                | 63.8 M  | 33.5     | \$1.9 M / install mile |  |  |  |

## 4B. Neighborhood - Quantity Graphs

Peoples Gas SMP Q2 Report Page 8 of 29