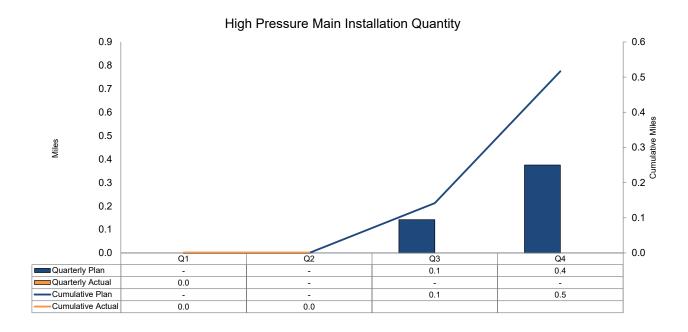

### 7B. High Pressure Main Installation

Peoples Gas SMP Q2 Report Page 16 of 29

Prepared for the Illinois Commerce Commission - Quarter ending June 30, 2022