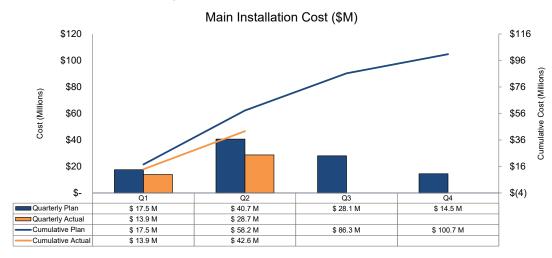

#### 5A. Public Improvement / System Improvement Program Performance

Year-to-Date Numbers

|                          |                                        |         | Cumula                | ntive Planned          | Cumulative Actual |          |                       |                        |  |  |  |
|--------------------------|----------------------------------------|---------|-----------------------|------------------------|-------------------|----------|-----------------------|------------------------|--|--|--|
|                          | С                                      | ost (A) | Unit (B)              | Cost/Unit (C=A/B)      |                   | Cost (D) | Unit (E)              | Cost/Unit (F=D/E)      |  |  |  |
| Main Install             | \$                                     | 58.2 M  | 27.4                  | \$2.1 M / install mile | \$                | 42.6 M   | 18.1                  | \$2.4 M / install mile |  |  |  |
| Main Retirement          | Main Retirement \$ 2.2 M 8.7           |         | \$0.3 M / retire mile | \$                     | 6.5 M             | 6.6      | \$1.0 M / retire mile |                        |  |  |  |
| Service Replacement      | \$                                     | 9.4 M   | 2,105                 | \$4,472 / service      | \$                | 8.9 M    | 1,485                 | \$5,991 / service      |  |  |  |
| Meter Moves (allocation) | eter Moves (allocation) \$ 6.9 M 3,123 |         | \$2,210 / meter       | \$                     | 3.9 M             | 2,329    | \$1,669 / meter       |                        |  |  |  |
| TOTAL                    | \$                                     | 76.7 M  | 27.4                  | \$2.8 M / install mile | \$                | 61.9 M   | 18.1                  | \$3.4 M / install mile |  |  |  |

## 5B. Public Improvement / System Improvement - Quantity Graphs

## 5C. Public Improvement / System Improvement - Cost Graphs

Peoples Gas SMP Q2 Report Page 12 of 29

Prepared for the Illinois Commerce Commission - Quarter ending June 30, 2022

Meter Moves – Costs associated with moving customer meters as part of the Safety Modernization Program.