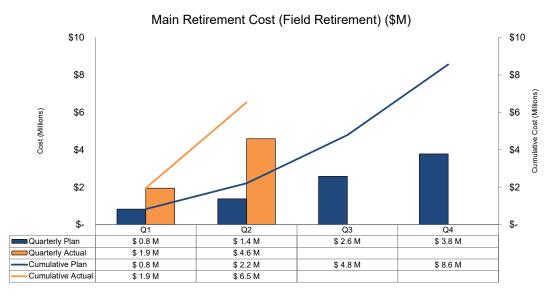

#### 5A. Public Improvement / System Improvement Program Performance

Year-to-Date Numbers

|                          |                                        |         | Cumula                | ntive Planned          | Cumulative Actual |          |                       |                        |  |  |  |
|--------------------------|----------------------------------------|---------|-----------------------|------------------------|-------------------|----------|-----------------------|------------------------|--|--|--|
|                          | С                                      | ost (A) | Unit (B)              | Cost/Unit (C=A/B)      |                   | Cost (D) | Unit (E)              | Cost/Unit (F=D/E)      |  |  |  |
| Main Install             | \$                                     | 58.2 M  | 27.4                  | \$2.1 M / install mile | \$                | 42.6 M   | 18.1                  | \$2.4 M / install mile |  |  |  |
| Main Retirement          | Main Retirement \$ 2.2 M 8.7           |         | \$0.3 M / retire mile | \$                     | 6.5 M             | 6.6      | \$1.0 M / retire mile |                        |  |  |  |
| Service Replacement      | \$                                     | 9.4 M   | 2,105                 | \$4,472 / service      | \$                | 8.9 M    | 1,485                 | \$5,991 / service      |  |  |  |
| Meter Moves (allocation) | eter Moves (allocation) \$ 6.9 M 3,123 |         | \$2,210 / meter       | \$                     | 3.9 M             | 2,329    | \$1,669 / meter       |                        |  |  |  |
| TOTAL                    | \$                                     | 76.7 M  | 27.4                  | \$2.8 M / install mile | \$                | 61.9 M   | 18.1                  | \$3.4 M / install mile |  |  |  |

## 5C. Public Improvement / System Improvement - Cost Graphs

Peoples Gas SMP Q2 Report Page 12 of 29

Prepared for the Illinois Commerce Commission - Quarter ending June 30, 2022

Meter Moves – Costs associated with moving customer meters as part of the Safety Modernization Program.