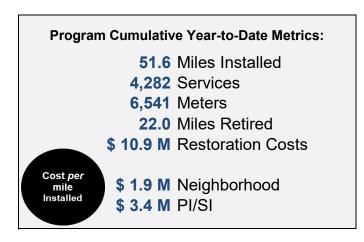

#### Year-to-Date Numbers

|                          |     |         | Cumulati | ve Planned             | Cumulative Actual |         |          |                        |  |  |  |
|--------------------------|-----|---------|----------|------------------------|-------------------|---------|----------|------------------------|--|--|--|
|                          | С   | ost (A) | Unit (B) | Cost/Unit (C=A/B)      | С                 | ost (D) | Unit (E) | Cost/Unit (F=D/E)      |  |  |  |
| Main Install             | \$  | 56.1 M  | 46.4     | \$1.2 M / install mile | \$                | 39.6 M  | 33.5     | \$1.2 M / install mile |  |  |  |
| Main Retirement          | \$  | 1.9 M   | 16.6     | \$0.1 M / retire mile  | \$                | 3.2 M   | 15.5     | \$0.2 M / retire mile  |  |  |  |
| Service Replacement      | · · |         | 4,121    | \$4,234 / service      | \$                | 13.6 M  | 2,797    | \$4,849 / service      |  |  |  |
| Meter Moves (allocation) |     |         | 5,316    | \$2,227 / meter        | \$                | 7.3 M   | 4,212    | \$1,742 / meter        |  |  |  |
| TOTAL                    | \$  | 87.3 M  | 46.4     | \$1.9 M / install mile | \$                | 63.8 M  | 33.5     | \$1.9 M / install mile |  |  |  |