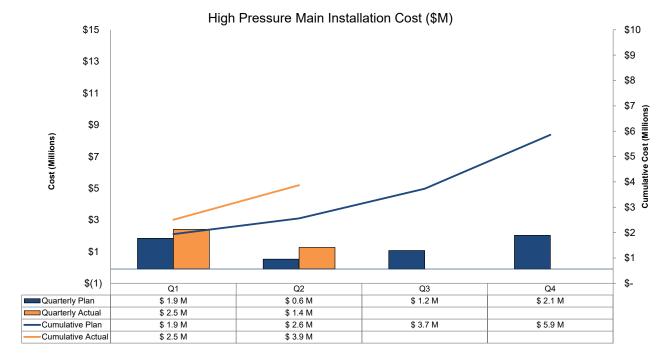

### 7B. High Pressure Main Installation

Peoples Gas SMP Q2 Report Page 16 of 29

Prepared for the Illinois Commerce Commission - Quarter ending June 30, 2022