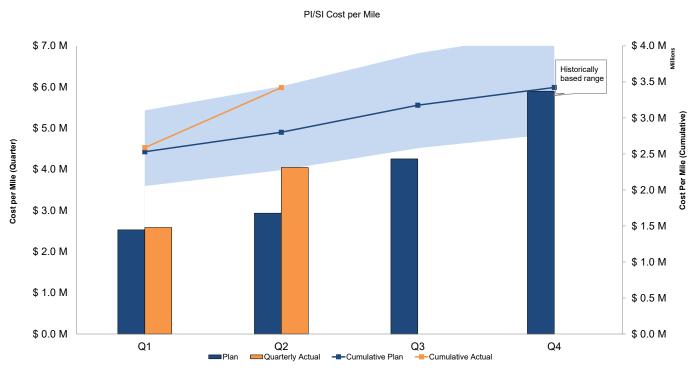

- The cost of neighborhood work per installed mile aligns with the planned rate. Phase 3 of construction in the Chatham neighborhood started during the second quarter. The project involves installing 18-inch-diameter plastic main, which serves as a backbone to the SMP system. Installation of the main will provide construction and engineering flexibility in the Chatham neighborhood and other SMP upgrades in the area. Also in the second quarter, Cragin phase 30 began main installation. This phase was accelerated to bypass a sewer conflict and save on restoration costs. See Pages 7-9 for Neighborhood Program metrics.
- Public Improvement/System Improvement (PI/SI) main installation was behind the plan for the quarter. This includes the project at Marquette Road and Winchester Avenue, which was pushed back due to internal resource availability for meter and service work. Crews switched gears and focused on projects with third-party due dates involving little to no service or meter work. This change will minimize downstream impacts to customers who might otherwise have been affected by longer restoration times. Additionally, close coordination with the Chicago Department of Transportation, Chicago's project coordination office, and a contractor allowed the project along Grand Avenue, from Chicago to Damen avenues, to surpass the baseline plan during the second quarter. See Pages 10-12 for the PI/SI Program metrics.
- The total quantity of meter moves was behind the plan for the second quarter, but the cost per meter move was lower than the planned rate. Project teams continue to balance resource needs across compliance-driven, customer-driven and construction-related workloads. Metrics related to meter moves are on Pages 13 and 14.
- This year's work under the High Pressure Program involves completion of the Niles Gate Station, commissioned in April 2022, which supports the overall upgrade of the distribution system from low to medium pressure. In addition to the Niles Gate Station, various low- and medium-pressure vault remediation projects have progressed. Crews started and completed two low-pressure vault remediation projects in the second quarter. A third project started in early June, with a total of eight projects scheduled for this year. While the required cost-per-mile metric is included on Page 15, the cost-per-mile metric is not representative of most of the work being executed this year, because vault remediation does not involve replacing lengths of main.

#### 5A. Public Improvement / System Improvement Program Performance

Year-to-Date Numbers

|                          |                                        |         | Cumula                | ntive Planned          | Cumulative Actual |          |                       |                        |  |  |  |
|--------------------------|----------------------------------------|---------|-----------------------|------------------------|-------------------|----------|-----------------------|------------------------|--|--|--|
|                          | С                                      | ost (A) | Unit (B)              | Cost/Unit (C=A/B)      |                   | Cost (D) | Unit (E)              | Cost/Unit (F=D/E)      |  |  |  |
| Main Install             | \$                                     | 58.2 M  | 27.4                  | \$2.1 M / install mile | \$                | 42.6 M   | 18.1                  | \$2.4 M / install mile |  |  |  |
| Main Retirement          | Main Retirement \$ 2.2 M 8.7           |         | \$0.3 M / retire mile | \$                     | 6.5 M             | 6.6      | \$1.0 M / retire mile |                        |  |  |  |
| Service Replacement      | \$                                     | 9.4 M   | 2,105                 | \$4,472 / service      | \$                | 8.9 M    | 1,485                 | \$5,991 / service      |  |  |  |
| Meter Moves (allocation) | eter Moves (allocation) \$ 6.9 M 3,123 |         | \$2,210 / meter       | \$                     | 3.9 M             | 2,329    | \$1,669 / meter       |                        |  |  |  |
| TOTAL                    | \$                                     | 76.7 M  | 27.4                  | \$2.8 M / install mile | \$                | 61.9 M   | 18.1                  | \$3.4 M / install mile |  |  |  |

## 5C. Public Improvement / System Improvement - Cost Graphs

Peoples Gas SMP Q2 Report Page 12 of 29

Prepared for the Illinois Commerce Commission - Quarter ending June 30, 2022

Meter Moves – Costs associated with moving customer meters as part of the Safety Modernization Program.