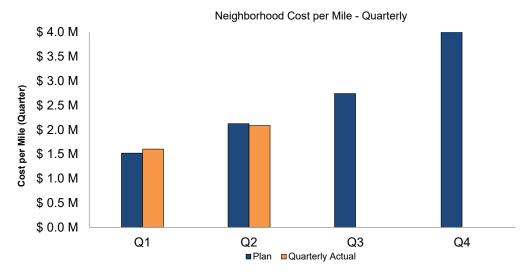

## 4C. Neighborhood - Cost Graphs

Peoples Gas SMP Q2 Report Page 9 of 29

Prepared for the Illinois Commerce Commission - Quarter ending June 30, 2022

Public Improvement/System Improvement (PI/SI) - Projects similar to the Neighborhood Replacement Program, but other factors require the upgrade or relocation of existing vulnerable material - Peoples Gas is responding to a third party request to relocate or replace facilities due to conflicts with the third party or addressing capacity or reliability concerns.