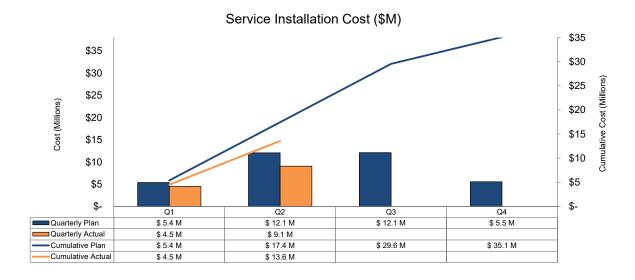

#### Year-to-Date Numbers

|                          |     |         | Cumulati | ve Planned             | Cumulative Actual |         |          |                        |  |  |  |
|--------------------------|-----|---------|----------|------------------------|-------------------|---------|----------|------------------------|--|--|--|
|                          | С   | ost (A) | Unit (B) | Cost/Unit (C=A/B)      | С                 | ost (D) | Unit (E) | Cost/Unit (F=D/E)      |  |  |  |
| Main Install             | \$  | 56.1 M  | 46.4     | \$1.2 M / install mile | \$                | 39.6 M  | 33.5     | \$1.2 M / install mile |  |  |  |
| Main Retirement          | \$  | 1.9 M   | 16.6     | \$0.1 M / retire mile  | \$                | 3.2 M   | 15.5     | \$0.2 M / retire mile  |  |  |  |
| Service Replacement      | · · |         | 4,121    | \$4,234 / service      | \$                | 13.6 M  | 2,797    | \$4,849 / service      |  |  |  |
| Meter Moves (allocation) |     |         | 5,316    | \$2,227 / meter        | \$                | 7.3 M   | 4,212    | \$1,742 / meter        |  |  |  |
| TOTAL                    | \$  | 87.3 M  | 46.4     | \$1.9 M / install mile | \$                | 63.8 M  | 33.5     | \$1.9 M / install mile |  |  |  |

## 4C. Neighborhood - Cost Graphs

Peoples Gas SMP Q2 Report Page 9 of 29

Prepared for the Illinois Commerce Commission - Quarter ending June 30, 2022

Public Improvement/System Improvement (PI/SI) - Projects similar to the Neighborhood Replacement Program, but other factors require the upgrade or relocation of existing vulnerable material - Peoples Gas is responding to a third party request to relocate or replace facilities due to conflicts with the third party or addressing capacity or reliability concerns.