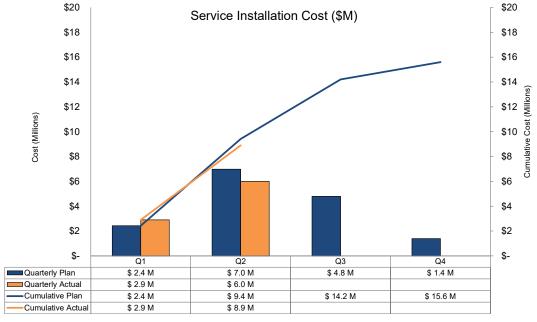

#### Year-to-Date Numbers

|                          |     |         | Cumulati | ve Planned             | Cumulative Actual |         |          |                        |  |  |  |
|--------------------------|-----|---------|----------|------------------------|-------------------|---------|----------|------------------------|--|--|--|
|                          | С   | ost (A) | Unit (B) | Cost/Unit (C=A/B)      | С                 | ost (D) | Unit (E) | Cost/Unit (F=D/E)      |  |  |  |
| Main Install             | \$  | 56.1 M  | 46.4     | \$1.2 M / install mile | \$                | 39.6 M  | 33.5     | \$1.2 M / install mile |  |  |  |
| Main Retirement          | \$  | 1.9 M   | 16.6     | \$0.1 M / retire mile  | \$                | 3.2 M   | 15.5     | \$0.2 M / retire mile  |  |  |  |
| Service Replacement      | · · |         | 4,121    | \$4,234 / service      | \$                | 13.6 M  | 2,797    | \$4,849 / service      |  |  |  |
| Meter Moves (allocation) |     |         | 5,316    | \$2,227 / meter        | \$                | 7.3 M   | 4,212    | \$1,742 / meter        |  |  |  |
| TOTAL                    | \$  | 87.3 M  | 46.4     | \$1.9 M / install mile | \$                | 63.8 M  | 33.5     | \$1.9 M / install mile |  |  |  |

## 4B. Neighborhood - Quantity Graphs

Peoples Gas SMP Q2 Report Page 8 of 29