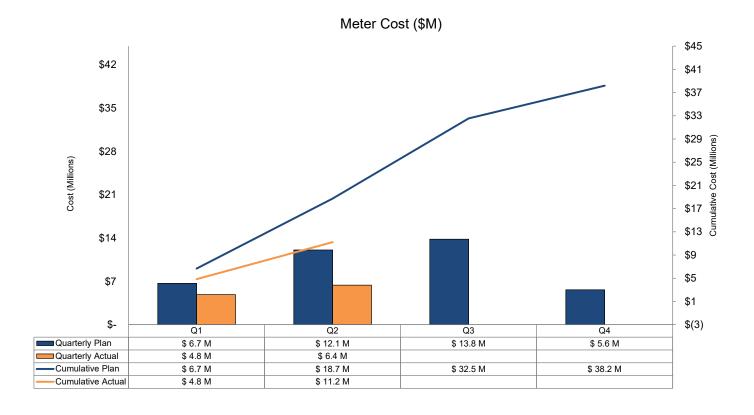

## 4C. Neighborhood - Cost Graphs

Peoples Gas SMP Q2 Report Page 9 of 29

Prepared for the Illinois Commerce Commission - Quarter ending June 30, 2022

Public Improvement/System Improvement (PI/SI) - Projects similar to the Neighborhood Replacement Program, but other factors require the upgrade or relocation of existing vulnerable material - Peoples Gas is responding to a third party request to relocate or replace facilities due to conflicts with the third party or addressing capacity or reliability concerns.

#### Year-to-Date Numbers

|                          |     |         | Cumulati | ve Planned             | Cumulative Actual |         |          |                        |  |  |  |
|--------------------------|-----|---------|----------|------------------------|-------------------|---------|----------|------------------------|--|--|--|
|                          | С   | ost (A) | Unit (B) | Cost/Unit (C=A/B)      | С                 | ost (D) | Unit (E) | Cost/Unit (F=D/E)      |  |  |  |
| Main Install             | \$  | 56.1 M  | 46.4     | \$1.2 M / install mile | \$                | 39.6 M  | 33.5     | \$1.2 M / install mile |  |  |  |
| Main Retirement          | \$  | 1.9 M   | 16.6     | \$0.1 M / retire mile  | \$                | 3.2 M   | 15.5     | \$0.2 M / retire mile  |  |  |  |
| Service Replacement      | · · |         | 4,121    | \$4,234 / service      | \$                | 13.6 M  | 2,797    | \$4,849 / service      |  |  |  |
| Meter Moves (allocation) |     |         | 5,316    | \$2,227 / meter        | \$                | 7.3 M   | 4,212    | \$1,742 / meter        |  |  |  |
| TOTAL                    | \$  | 87.3 M  | 46.4     | \$1.9 M / install mile | \$                | 63.8 M  | 33.5     | \$1.9 M / install mile |  |  |  |