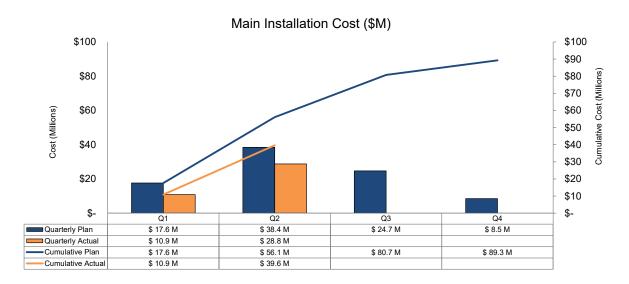

#### Year-to-Date Numbers

|                          |     |         | Cumulati | ve Planned             | Cumulative Actual |         |          |                        |  |  |  |
|--------------------------|-----|---------|----------|------------------------|-------------------|---------|----------|------------------------|--|--|--|
|                          | С   | ost (A) | Unit (B) | Cost/Unit (C=A/B)      | С                 | ost (D) | Unit (E) | Cost/Unit (F=D/E)      |  |  |  |
| Main Install             | \$  | 56.1 M  | 46.4     | \$1.2 M / install mile | \$                | 39.6 M  | 33.5     | \$1.2 M / install mile |  |  |  |
| Main Retirement          | \$  | 1.9 M   | 16.6     | \$0.1 M / retire mile  | \$                | 3.2 M   | 15.5     | \$0.2 M / retire mile  |  |  |  |
| Service Replacement      | · · |         | 4,121    | \$4,234 / service      | \$                | 13.6 M  | 2,797    | \$4,849 / service      |  |  |  |
| Meter Moves (allocation) |     |         | 5,316    | \$2,227 / meter        | \$                | 7.3 M   | 4,212    | \$1,742 / meter        |  |  |  |
| TOTAL                    | \$  | 87.3 M  | 46.4     | \$1.9 M / install mile | \$                | 63.8 M  | 33.5     | \$1.9 M / install mile |  |  |  |

## 4C. Neighborhood - Cost Graphs

Peoples Gas SMP Q2 Report Page 9 of 29

Prepared for the Illinois Commerce Commission - Quarter ending June 30, 2022

Public Improvement/System Improvement (PI/SI) - Projects similar to the Neighborhood Replacement Program, but other factors require the upgrade or relocation of existing vulnerable material - Peoples Gas is responding to a third party request to relocate or replace facilities due to conflicts with the third party or addressing capacity or reliability concerns.