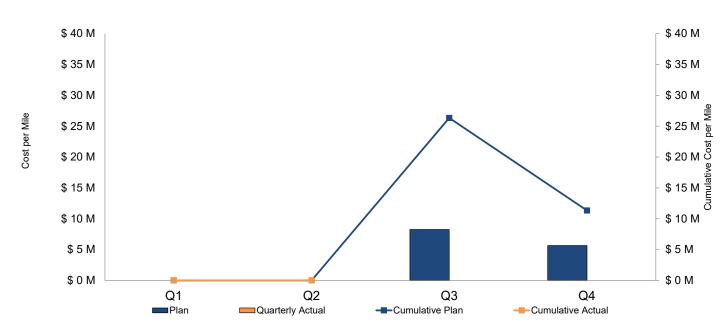

The High Pressure Program work this year involves the completion of a gate station, construction of a vault, and the start of a high pressure main installation. The cost per mile metric is not representative of most of the work being executed this year because of the nature of the work – it does not include stretches of main installation.

Peoples Gas SMP Q2 Report Page 15 of 29