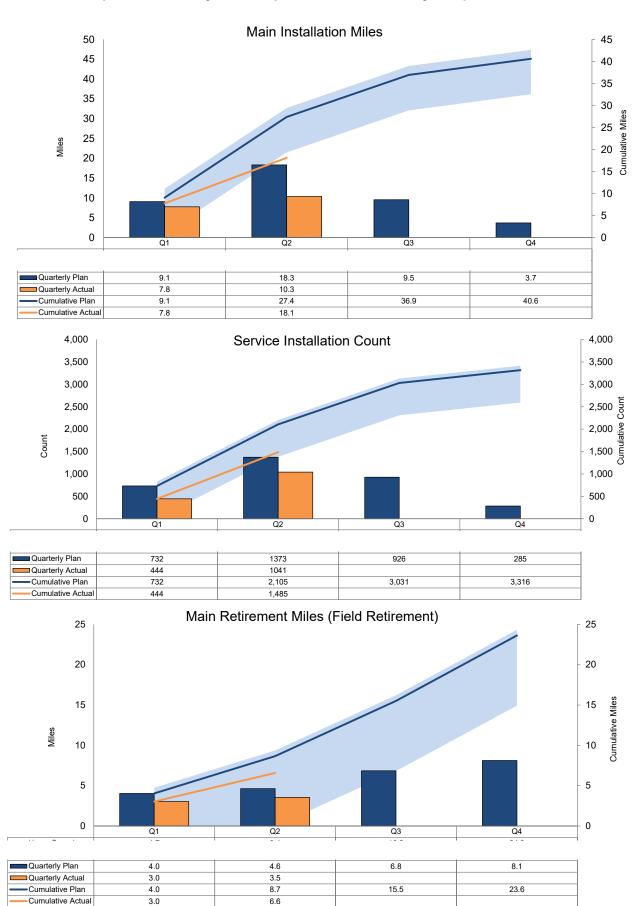

#### Year-to-Date Numbers

|                          |     |         | Cumulati | ve Planned             | Cumulative Actual |         |          |                        |  |  |  |
|--------------------------|-----|---------|----------|------------------------|-------------------|---------|----------|------------------------|--|--|--|
|                          | С   | ost (A) | Unit (B) | Cost/Unit (C=A/B)      | С                 | ost (D) | Unit (E) | Cost/Unit (F=D/E)      |  |  |  |
| Main Install             | \$  | 56.1 M  | 46.4     | \$1.2 M / install mile | \$                | 39.6 M  | 33.5     | \$1.2 M / install mile |  |  |  |
| Main Retirement          | \$  | 1.9 M   | 16.6     | \$0.1 M / retire mile  | \$                | 3.2 M   | 15.5     | \$0.2 M / retire mile  |  |  |  |
| Service Replacement      | · · |         | 4,121    | \$4,234 / service      | \$                | 13.6 M  | 2,797    | \$4,849 / service      |  |  |  |
| Meter Moves (allocation) |     |         | 5,316    | \$2,227 / meter        | \$                | 7.3 M   | 4,212    | \$1,742 / meter        |  |  |  |
| TOTAL                    | \$  | 87.3 M  | 46.4     | \$1.9 M / install mile | \$                | 63.8 M  | 33.5     | \$1.9 M / install mile |  |  |  |

## 4B. Neighborhood - Quantity Graphs

Peoples Gas SMP Q2 Report Page 8 of 29

## 4C. Neighborhood - Cost Graphs

Peoples Gas SMP Q2 Report Page 9 of 29

Prepared for the Illinois Commerce Commission - Quarter ending June 30, 2022

Public Improvement/System Improvement (PI/SI) - Projects similar to the Neighborhood Replacement Program, but other factors require the upgrade or relocation of existing vulnerable material - Peoples Gas is responding to a third party request to relocate or replace facilities due to conflicts with the third party or addressing capacity or reliability concerns.