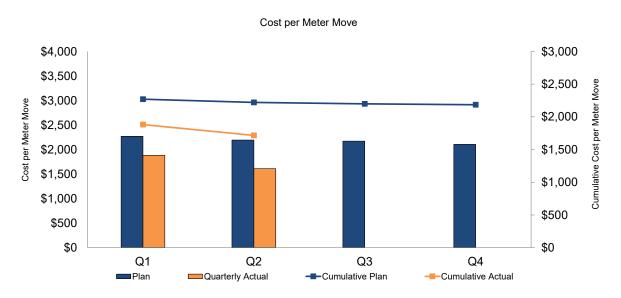

### **6A. Meter Moves Program Performance**

#### Year-to-Date Numbers

|                          |                              | (       | Cumulative | Planned           | Cumulative Actual |         |          |                   |  |  |
|--------------------------|------------------------------|---------|------------|-------------------|-------------------|---------|----------|-------------------|--|--|
|                          | С                            | ost (A) | Unit (B)   | Cost/Unit (C=A/B) | С                 | ost (D) | Unit (E) | Cost/Unit (F=D/E) |  |  |
| Meter Moves (allocation) | Moves (allocation) \$ 18.7 M |         | 8,439      | \$2,220 / meter   | \$                | 11.2 M  | 6,541    | \$1,716 / meter   |  |  |

## **6B. Meter Move Quantity and Cost**

Peoples Gas SMP Q2 Report Page 14 of 29

Prepared for the Illinois Commerce Commission - Quarter ending June 30, 2022

High Pressure (HP) - Projects that support upgrading the system from Low Pressure to Medium Pressure as well as projects establishing records and maximum allowable operating pressures.