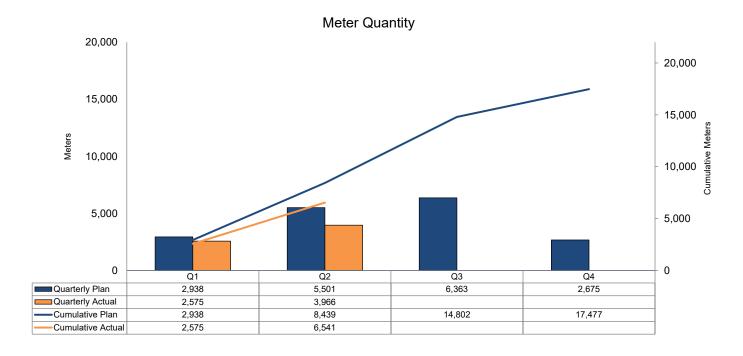

## 4B. Neighborhood - Quantity Graphs

Peoples Gas SMP Q2 Report Page 8 of 29

#### Year-to-Date Numbers

|                          |     |         | Cumulati | ve Planned             | Cumulative Actual |         |          |                        |  |  |  |
|--------------------------|-----|---------|----------|------------------------|-------------------|---------|----------|------------------------|--|--|--|
|                          | С   | ost (A) | Unit (B) | Cost/Unit (C=A/B)      | С                 | ost (D) | Unit (E) | Cost/Unit (F=D/E)      |  |  |  |
| Main Install             | \$  | 56.1 M  | 46.4     | \$1.2 M / install mile | \$                | 39.6 M  | 33.5     | \$1.2 M / install mile |  |  |  |
| Main Retirement          | \$  | 1.9 M   | 16.6     | \$0.1 M / retire mile  | \$                | 3.2 M   | 15.5     | \$0.2 M / retire mile  |  |  |  |
| Service Replacement      | · · |         | 4,121    | \$4,234 / service      | \$                | 13.6 M  | 2,797    | \$4,849 / service      |  |  |  |
| Meter Moves (allocation) |     |         | 5,316    | \$2,227 / meter        | \$                | 7.3 M   | 4,212    | \$1,742 / meter        |  |  |  |
| TOTAL                    | \$  | 87.3 M  | 46.4     | \$1.9 M / install mile | \$                | 63.8 M  | 33.5     | \$1.9 M / install mile |  |  |  |