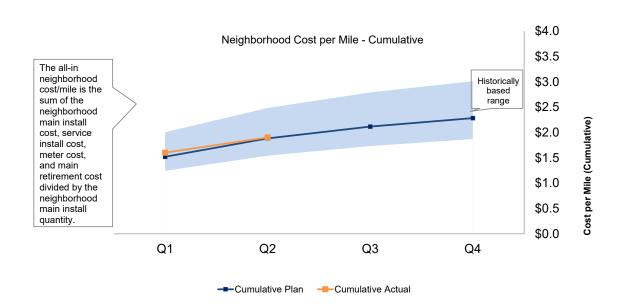

## 4C. Neighborhood - Cost Graphs

Peoples Gas SMP Q2 Report Page 9 of 29

Prepared for the Illinois Commerce Commission - Quarter ending June 30, 2022

Public Improvement/System Improvement (PI/SI) - Projects similar to the Neighborhood Replacement Program, but other factors require the upgrade or relocation of existing vulnerable material - Peoples Gas is responding to a third party request to relocate or replace facilities due to conflicts with the third party or addressing capacity or reliability concerns.

- The cost of neighborhood work per installed mile aligns with the planned rate. Phase 3 of construction in the Chatham neighborhood started during the second quarter. The project involves installing 18-inch-diameter plastic main, which serves as a backbone to the SMP system. Installation of the main will provide construction and engineering flexibility in the Chatham neighborhood and other SMP upgrades in the area. Also in the second quarter, Cragin phase 30 began main installation. This phase was accelerated to bypass a sewer conflict and save on restoration costs. See Pages 7-9 for Neighborhood Program metrics.
- Public Improvement/System Improvement (PI/SI) main installation was behind the plan for the quarter. This includes the project at Marquette Road and Winchester Avenue, which was pushed back due to internal resource availability for meter and service work. Crews switched gears and focused on projects with third-party due dates involving little to no service or meter work. This change will minimize downstream impacts to customers who might otherwise have been affected by longer restoration times. Additionally, close coordination with the Chicago Department of Transportation, Chicago's project coordination office, and a contractor allowed the project along Grand Avenue, from Chicago to Damen avenues, to surpass the baseline plan during the second quarter. See Pages 10-12 for the PI/SI Program metrics.
- The total quantity of meter moves was behind the plan for the second quarter, but the cost per meter move was lower than the planned rate. Project teams continue to balance resource needs across compliance-driven, customer-driven and construction-related workloads. Metrics related to meter moves are on Pages 13 and 14.
- This year's work under the High Pressure Program involves completion of the Niles Gate Station, commissioned in April 2022, which supports the overall upgrade of the distribution system from low to medium pressure. In addition to the Niles Gate Station, various low- and medium-pressure vault remediation projects have progressed. Crews started and completed two low-pressure vault remediation projects in the second quarter. A third project started in early June, with a total of eight projects scheduled for this year. While the required cost-per-mile metric is included on Page 15, the cost-per-mile metric is not representative of most of the work being executed this year, because vault remediation does not involve replacing lengths of main.