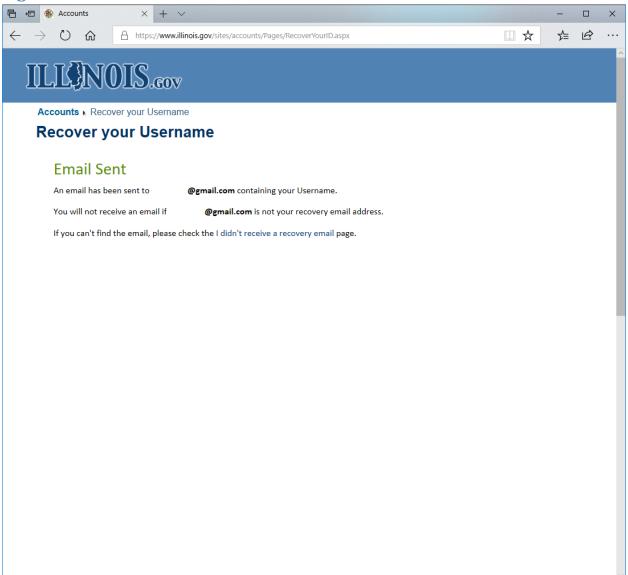

-----|---|
| ,                               |   |
| Recover your username           | 3 |
| Figure 1. December 1.           | _ |
| Figure 1: Recover your username | చ |
| Figure 2: F-Mail Sent           | 2 |



#### How to recover your username

The state of Illinois has implemented public accounts for electronic filing systems. Before using the electronic filing system, each person must register for a public account. To proceed, select the *Recover your username* link.

The URL for the Illinois Public Account website is the following:

https://www2.illinois.gov/sites/accounts/Pages/default.aspx





## Recover your username

To recover your username fill-out the form and select the Continue button.

See figures 1 and 2.

Figure 1: Recover your username





#### Figure 2: E-Mail Sent