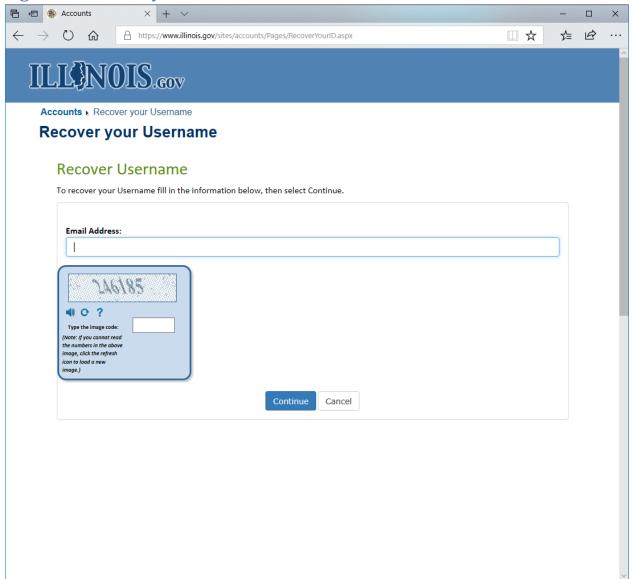

## Recover your username

To recover your username fill-out the form and select the Continue button.

See figures 1 and 2.

Figure 1: Recover your username