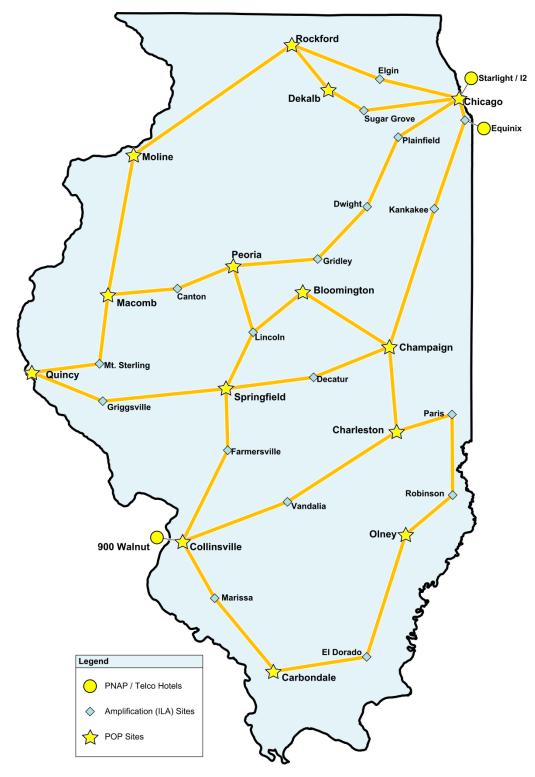

#### **Lit Service**

Lit service is available from the POP locations shown including Ethernet, Waves, MPLS and Dedicated Internet Access. Highly available Internet access with connection to multiple Tier 1 providers and peering with major content providers. Geographic redundancy of the interconnects provides market leading availability. Pricing is location independent and the ICN Master Service Agreement includes a portability option for upgrade with no early termination fee. Attractive wholesale pricing to facilitate broadband expansion throughout Illinois.

#### **Dark Fiber**

Dark fiber available throughout 938 miles of network. Dark fiber can be purchased on a 20 year term via an Indefeasible Right of Use agreement or leased monthly for a term of 3 years. IRU pricing for a 20 year term is \$900/strand/mile for a segment between two POPs and \$300/route mile/year for maintenance. Upgrade allowed from lease to IRU with no early termination fee. Man holes every 1 - 3 miles allows fiber interconnect.

### Colocation

Colocation available at most POP sites with rack space, AC or DC power, generator backup and UPS. Allows for signal regeneration over purchased dark fiber or provides carrier POP sites for sale of lit service.