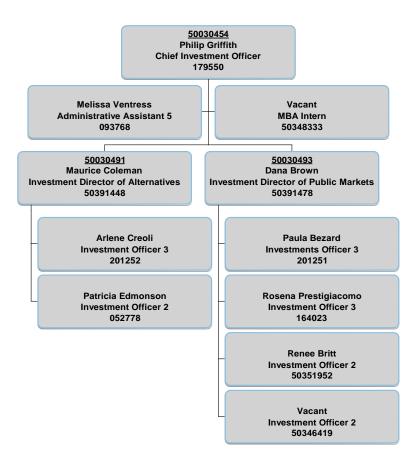

J. Kevin Pearson Chairman, House Retirement Committee

John White State Superintendent of Education

Director Maureen H. Westgard

> Deputy Director A. Stuart Cagle, Jr.

Assistant Director Dana L. Vicknair

Chief Investment Officer Philip Griffith

2

- 23 Personnel Salary Schedule
- 31 Organizational Charts
- 43 Balanced Scorecard
- 44 Acronym List