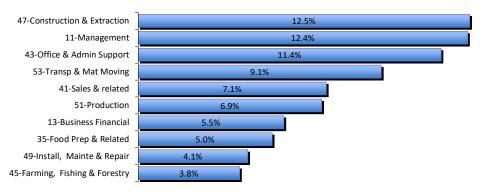

## What occupations did the claimants hold?

| 0                                 | June  |     | May   |     | Monthly    | June  |     | Yearly     |
|-----------------------------------|-------|-----|-------|-----|------------|-------|-----|------------|
| Occupations                       | 2024  |     | 2024  |     | Difference | 2023  |     | Difference |
| 47-Construction & Extraction      | 650   | 12% | 1,099 | 17% | -449       | 698   | 14% | -48        |
| 11-Management                     | 646   | 12% | 714   | 11% | -68        | 634   | 12% | 12         |
| 43-Office & Admin Support         | 594   | 11% | 621   | 10% | -27        | 569   | 11% | 25         |
| 53-Transp & Mat Moving            | 477   | 9%  | 627   | 10% | -150       | 409   | 8%  | 68         |
| 41-Sales & related                | 369   | 7%  | 365   | 6%  | 4          | 363   | 7%  | 6          |
| 51-Production                     | 360   | 7%  | 428   | 7%  | -68        | 469   | 9%  | -109       |
| 13-Business Financial             | 286   | 5%  | 267   | 4%  | 19         | 284   | 6%  | 2          |
| 35-Food Prep & Related            | 263   | 5%  | 252   | 4%  | 11         | 219   | 4%  | 44         |
| 49-Install, Mainte & Repair       | 215   | 4%  | 277   | 4%  | -62        | 211   | 4%  | 4          |
| 45-Farming, Fishing & Forestry    | 199   | 4%  | 385   | 6%  | -186       | 275   | 5%  | -76        |
| 31-Healthcare Support             | 181   | 3%  | 167   | 3%  | 14         | 124   | 2%  | 57         |
| 15-Computer Math                  | 172   | 3%  | 144   | 2%  | 28         | 143   | 3%  | 29         |
| 29-Healthcare Pract & Tech        | 115   | 2%  | 127   | 2%  | -12        | 90    | 2%  | 25         |
| 27-Art Design, Entert Spt & Media | 97    | 2%  | 97    | 2%  | 0          | 81    | 2%  | 16         |
| 39-Personal Care & Svcs           | 92    | 2%  | 80    | 1%  | 12         | 63    | 1%  | 29         |
| 37-Bld & Grd Cleaning & Maint     | 91    | 2%  | 193   | 3%  | -102       | 110   | 2%  | -19        |
| 17-Architect & Engineer           | 67    | 1%  | 75    | 1%  | -8         | 117   | 2%  | -50        |
| 25-Ed Training & Library          | 57    | 1%  | 113   | 2%  | -56        | 37    | 1%  | 20         |
| 21-Community & Social Svcs        | 50    | 1%  | 59    | 1%  | -9         | 40    | 1%  | 10         |
| 33-Protective Svcs                | 45    | 1%  | 56    | 1%  | -11        | 31    | 1%  | 14         |
| 19-Life Phys Social               | 29    | 1%  | 28    | 0%  | 1          | 37    | 1%  | -8         |
| 23-Legal                          | 21    | 0%  | 20    | 0%  | 1          | 25    | 0%  | -4         |
| 55-Military Specific              | 1     | 0%  | 2     | 0%  | -1         | 3     | 0%  | -2         |
| INA*                              | 143   | 3%  | 144   | 2%  | -1         | 102   | 2%  | 41         |
|                                   |       |     |       |     |            |       |     |            |
| Total                             | 5,220 |     | 6,340 |     | -1,120     | 5,134 |     | 86         |