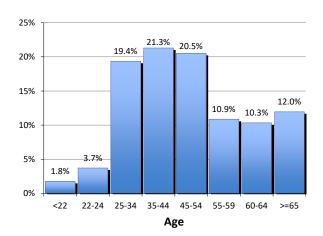

Age of the Insured Unemployed

|       | Total | 5,254 | 100%                                           |
|-------|-------|-------|------------------------------------------------|
| INA   |       | 10    | INA                                            |
| >=65  |       | 628   | 12.0%                                          |
| 60-64 |       | 543   | 10.3%                                          |
| 55-59 |       | 571   | 10.9%                                          |
| 45-54 |       | 1,077 | 20.5%                                          |
| 35-44 |       | 1,119 | 21.3%                                          |
| 25-34 |       | 1,017 | 19.4%                                          |
| 22-24 |       | 196   | 3.7%                                           |
| <22   |       | 93    | 1.8%                                           |
|       |       |       | <u>,                                      </u> |