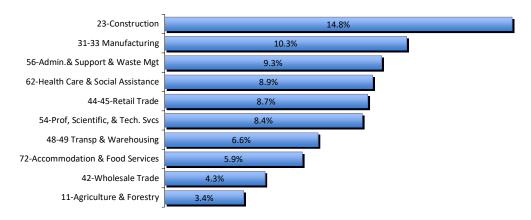

#### What industries did the claimants work in?

## **Communications & Research Bureau**

| Industry                            | June   |   | May   |     | Monthly    | June  |     | Yearly     |
|-------------------------------------|--------|---|-------|-----|------------|-------|-----|------------|
| Industry                            | 2024   |   | 2024  |     | Difference | 2023  |     | Difference |
| 23-Construction                     | 775 15 | % | 1,296 | 20% | -521       | 691   | 13% | 84         |
| 31-33 Manufacturing                 | 540 10 | % | 601   | 9%  | -61        | 847   | 16% | -307       |
| 56-Admin.& Support & Waste Mgt      | 484 99 | % | 667   | 11% | -183       | 498   | 10% | -14        |
| 62-Health Care & Social Assistance  | 464 99 | % | 629   | 10% | -165       | 386   | 8%  | 78         |
| 44-45-Retail Trade                  | 453 99 | % | 518   | 8%  | -65        | 430   | 8%  | 23         |
| 54-Prof, Scientific, & Tech. Svcs   | 441 89 | % | 359   | 6%  | 82         | 343   | 7%  | 98         |
| 48-49 Transp & Warehousing          | 342 79 | % | 369   | 6%  | -27        | 306   | 6%  | 36         |
| 72-Accommodation & Food Services    | 307 69 | % | 305   | 5%  | 2          | 261   | 5%  | 46         |
| 42-Wholesale Trade                  | 224 49 | % | 205   | 3%  | 19         | 210   | 4%  | 14         |
| 11-Agriculture & Forestry           | 176 39 | % | 365   | 6%  | -189       | 262   | 5%  | -86        |
| 52-Finance & Insurance              | 175 39 | % | 162   | 3%  | 13         | 199   | 4%  | -24        |
| 81-Other Services (ex Public Admin) | 121 29 | % | 135   | 2%  | -14        | 99    | 2%  | 22         |
| 61-Educational Services             | 110 29 | % | 100   | 2%  | 10         | 65    | 1%  | 45         |
| 92-Public Administration            | 95 29  | % | 109   | 2%  | -14        | 81    | 2%  | 14         |
| 51-Information                      | 89 29  | % | 95    | 1%  | -6         | 99    | 2%  | -10        |
| 71-Arts, Entertainment & Recreation | 84 29  | % | 71    | 1%  | 13         | 76    | 1%  | 8          |
| 53-Real Estate & Rental & Leasing   | 78 19  | % | 88    | 1%  | -10        | 75    | 1%  | 3          |
| 55-Mgt of Companies & Enterprises   | 22 09  | % | 21    | 0%  | 1          | 17    | 0%  | 5          |
| 21-Mining                           | 19 09  | % | 34    | 1%  | -15        | 18    | 0%  | 1          |
| 22-Utilities                        | 14 09  | % | 9     | 0%  | 5          | 10    | 0%  | 4          |
| INA*                                | 207 49 | % | 202   | 3%  | 5          | 161   | 3%  | 46         |
|                                     |        |   |       |     |            |       |     |            |
| Total                               | 5,220  |   | 6,340 |     | -1,120     | 5,134 |     | 86         |