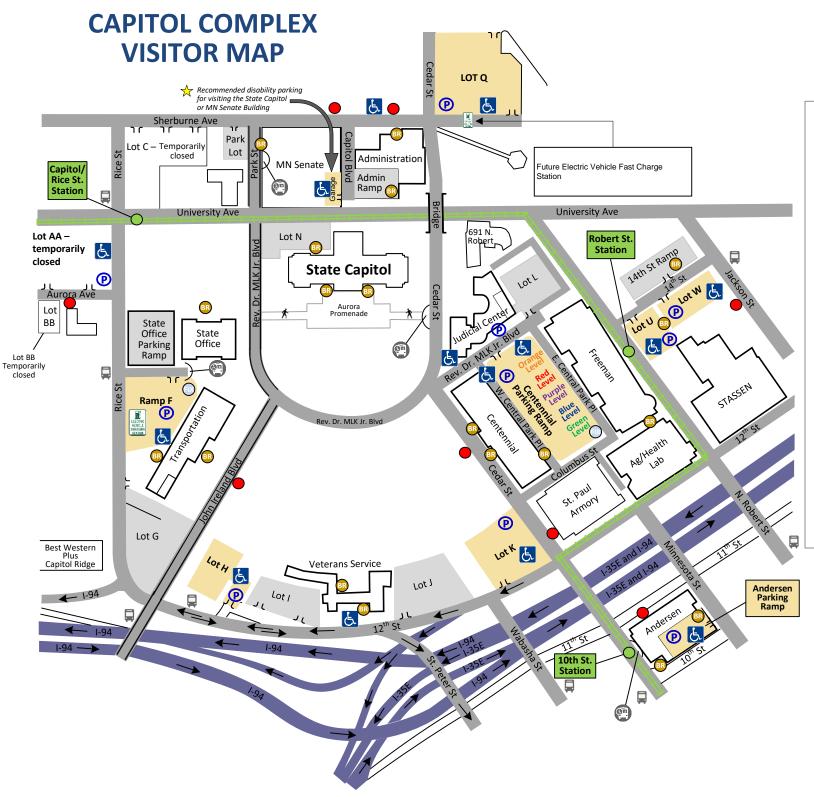

## **Visitor Parking Locations**

 $\begin{tabular}{lll} \textbf{Andersen Parking Ramp} &- & \textbf{enter from 10}^{th} \ \textbf{St and} \\ \textbf{Cedar St} & \end{tabular}$ 

Centennial Parking Ramp, Orange Level - southeast corner of Rev. Dr. MLK Jr. Blvd. and W. Central Park Pl, enter from Rev. Dr. MLK Jr. Blvd.

**Lot AA** - southwest corner of University Ave and Rice St, enter from Aurora Ave

Lot C - temporarily closed

**Lot H** - northeast corner of 12<sup>th</sup> St. and John Ireland Blvd, enter from 12<sup>th</sup> St.

Lot K - northwest corner of Cedar St and 12<sup>th</sup> St, enter from 12<sup>th</sup> St.

**Lot Q** - northeast corner of Cedar St and Sherburne Ave, enter from Sherburne Ave.

**Lot U** - southeast corner of N. Robert St and 14<sup>th</sup> St, enter from 14<sup>th</sup> St.

**Lot W** - southwest corner of 14<sup>th</sup> St and Jackson St, enter from 14<sup>th</sup> St.

**Minnesota Senate Garage** - enter from Capitol Blvd, off of Sherburne Ave-Public Disability Parking only

Ramp F - enter off Rice St

**Rev. Dr. MLK Jr. Blvd** - parking on either side of the street