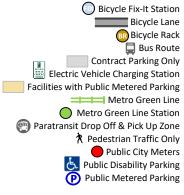

## **Visitor Parking Locations**

 $\begin{tabular}{lll} \textbf{Andersen Parking Ramp} &- & \textbf{enter from 10}^{th} \ \textbf{St and} \\ \textbf{Cedar St} & \end{tabular}$ 

Centennial Parking Ramp, Orange Level - southeast corner of Rev. Dr. MLK Jr. Blvd. and W. Central Park Pl, enter from Rev. Dr. MLK Jr. Blvd.

**Lot AA** - southwest corner of University Ave and Rice St, enter from Aurora Ave

Lot C - temporarily closed

**Lot H** - northeast corner of 12<sup>th</sup> St. and John Ireland Blvd, enter from 12<sup>th</sup> St.

Lot K - northwest corner of Cedar St and 12<sup>th</sup> St, enter from 12<sup>th</sup> St.

**Lot Q** - northeast corner of Cedar St and Sherburne Ave, enter from Sherburne Ave.

**Lot U** - southeast corner of N. Robert St and 14<sup>th</sup> St, enter from 14<sup>th</sup> St.

**Lot W** - southwest corner of 14<sup>th</sup> St and Jackson St, enter from 14<sup>th</sup> St.

**Minnesota Senate Garage** - enter from Capitol Blvd, off of Sherburne Ave-Public Disability Parking only

Ramp F - enter off Rice St

**Rev. Dr. MLK Jr. Blvd** - parking on either side of the street