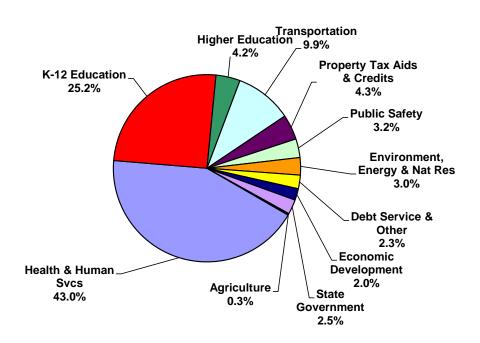

### Total State 2012-13 Operating Budget End of 2013 Legislative Session

### All Operating Funds - By Omnibus Spending Bill

2012-13 Budget \$62.869 Billion Spending

| Omnibus Spending Bill:        | (\$ ir | millions) |
|-------------------------------|--------|-----------|
| Health & Human Svcs           | \$     | 25,142    |
| K-12 Education                |        | 17,176    |
| Higher Education              |        | 2,634     |
| Transportation                |        | 6,038     |
| Property Tax Aids & Credits   |        | 2,789     |
| Public Safety                 |        | 2,335     |
| Environment, Energy & Nat Res |        | 2,042     |
| Debt Service & Other          |        | 1,682     |
| Economic Development          |        | 1,299     |
| State Government              |        | 1,556     |
| Agriculture                   |        | 174       |
|                               |        |           |
| Total Spending                | \$     | 62,869    |
|                               |        |           |