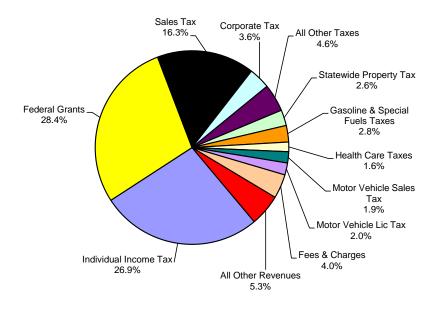

# Where the Dollars Come From All Operating Funds 2012-13 Biennium End of 2013 Legislative Session

#### 2012-13 Biennium \$61.696 Billion Revenues

| Revenues                                                                                                                                                                                               | (\$ in millions) |                                                                                         |
|--------------------------------------------------------------------------------------------------------------------------------------------------------------------------------------------------------|------------------|-----------------------------------------------------------------------------------------|
| Individual Income Tax Federal Grants Sales Tax Corporate Tax All Other Taxes Statewide Property Tax Gasoline & Special Fuels Taxes Health Care Taxes Motor Vehicle Sales Tax Motor Vehicle License Tax | \$               | 16,621<br>17,505<br>10,065<br>2,209<br>2,845<br>1,616<br>1,703<br>987<br>1,157<br>1,236 |
| Fees & Charges<br>All Other Revenues                                                                                                                                                                   |                  | 2,482<br>3,269                                                                          |
| Total Revenues                                                                                                                                                                                         | \$               | 61,696                                                                                  |