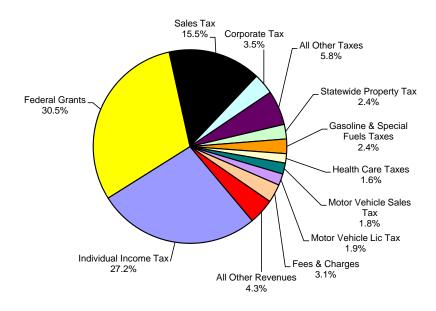

# Where the Dollars Come From All Operating Funds 2012-13 Biennium End of 2013 Legislative Session

#### 2012-13 Biennium \$61.696 Billion Revenues

| Revenues                                                                                                                                                                                               | (\$ in millions) |                                                                                         |
|--------------------------------------------------------------------------------------------------------------------------------------------------------------------------------------------------------|------------------|-----------------------------------------------------------------------------------------|
| Individual Income Tax Federal Grants Sales Tax Corporate Tax All Other Taxes Statewide Property Tax Gasoline & Special Fuels Taxes Health Care Taxes Motor Vehicle Sales Tax Motor Vehicle License Tax | \$               | 16,621<br>17,505<br>10,065<br>2,209<br>2,845<br>1,616<br>1,703<br>987<br>1,157<br>1,236 |
| Fees & Charges<br>All Other Revenues                                                                                                                                                                   |                  | 2,482<br>3,269                                                                          |
| Total Revenues                                                                                                                                                                                         | \$               | 61,696                                                                                  |