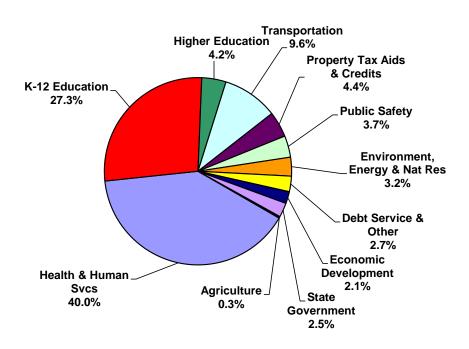

### Total State 2012-13 Operating Budget End of 2013 Legislative Session

### All Operating Funds - By Omnibus Spending Bill

2012-13 Budget \$62.869 Billion Spending

| Omnibus Spending Bill:        | (\$ ir | millions) |
|-------------------------------|--------|-----------|
| Health & Human Svcs           | \$     | 25,142    |
| K-12 Education                |        | 17,176    |
| Higher Education              |        | 2,634     |
| Transportation                |        | 6,038     |
| Property Tax Aids & Credits   |        | 2,789     |
| Public Safety                 |        | 2,335     |
| Environment, Energy & Nat Res |        | 2,042     |
| Debt Service & Other          |        | 1,682     |
| Economic Development          |        | 1,299     |
| State Government              |        | 1,556     |
| Agriculture                   |        | 174       |
|                               |        |           |
| Total Spending                | \$     | 62,869    |
|                               |        |           |