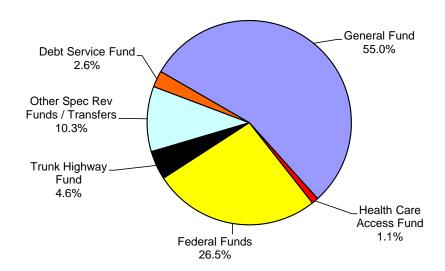

## **Total State 2012-13 Operating Budget End of 2013 Legislative Session**

### All Operating Funds - By Fund Type

2012-13 Budget \$62.869 Billion Spending

| Fund Type                        | (\$ in millions) |        |
|----------------------------------|------------------|--------|
| General Fund                     | \$               | 34,581 |
| Health Care Access Fund          |                  | 662    |
| Federal Funds                    |                  | 16,640 |
| Trunk Highway Fund               |                  | 2,872  |
| Other Spec Rev Funds / Transfers |                  | 6,490  |
| Debt Service Fund                |                  | 1,624  |
| Total Spending                   | \$               | 62,869 |