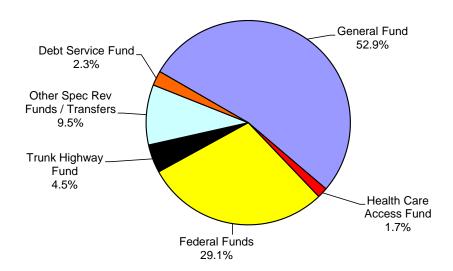

## **Total State 2014-15 Operating Budget End of 2013 Legislative Session**

### All Operating Funds - By Fund Type

2014-15 Budget \$69.149 Billion Spending

| Fund Type                        | <b>(\$</b> in | millions) |
|----------------------------------|---------------|-----------|
| General Fund                     | \$            | 36,573    |
| Health Care Access Fund          | •             | 1,143     |
| Federal Funds                    |               | 20,146    |
| Trunk Highway Fund               |               | 3,095     |
| Other Spec Rev Funds / Transfers |               | 6,593     |
| Debt Service Fund                |               | 1,599     |
| Total Spending                   | \$            | 69,149    |