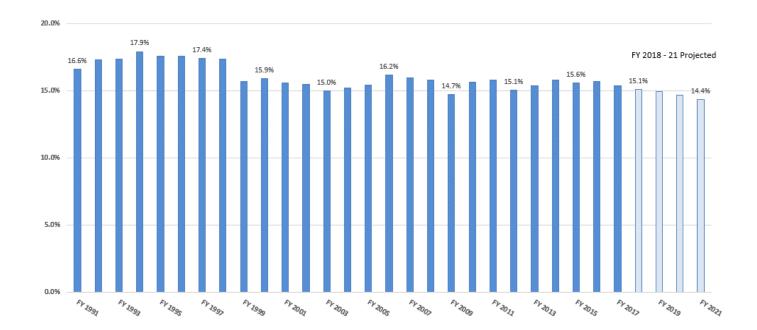

The annual receipts collected by each unit of government are considered to represent the aggregate cost that Minnesota taxpayers pay for public services. The "Price of Government" measures that cost for each fiscal year relative to Minnesota Personal Income. The result is stated as a percentage of total statewide personal income. For fiscal year 2017 it is projected at 15.4 percent.

## Minnesota Price of Government State and Local Revenues as % of MN Personal Income

Because the price of government focuses on revenues collected by the state, local governments and school districts, it is designed to be a performance measure for both taxpayers in general and policymakers during the budget development process.

A table showing price of government data follows. It includes major taxes and other revenue sources for FY 2006 through FY 2021 shown by level of government.

Minnesota Management and Budget is committed to making its documents available to as many people as possible meeting the requirements of the Disability Discrimination Act and makes every effort to ensure its communications are accessible to those with special needs, including those with visual, hearing, cognitive and motor impairments.