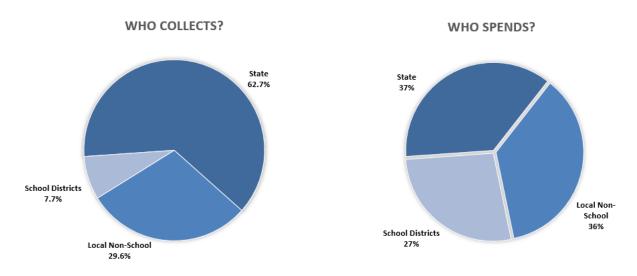

The following table shows the revenues collected at each level of government, excluding federal grants and excluding intergovernmental revenues such as state aid to school districts, cities and counties. The results are called "own source" revenues and represent the taxes, fees and charges at each level of government.

Own Source Revenues (\$ in millions) In FY 2017, of all payments Minnesotans will make in taxes, fees and charges, the state will collect 62.7 percent. Counties, cities, and townships will collect about 29.6 percent, while school districts will collect about 7.7 percent. However, once intergovernmental aids are considered, the state will spend only 37 percent of the total while non-school local governments will spend 36 percent, and school districts will spend 27 percent.