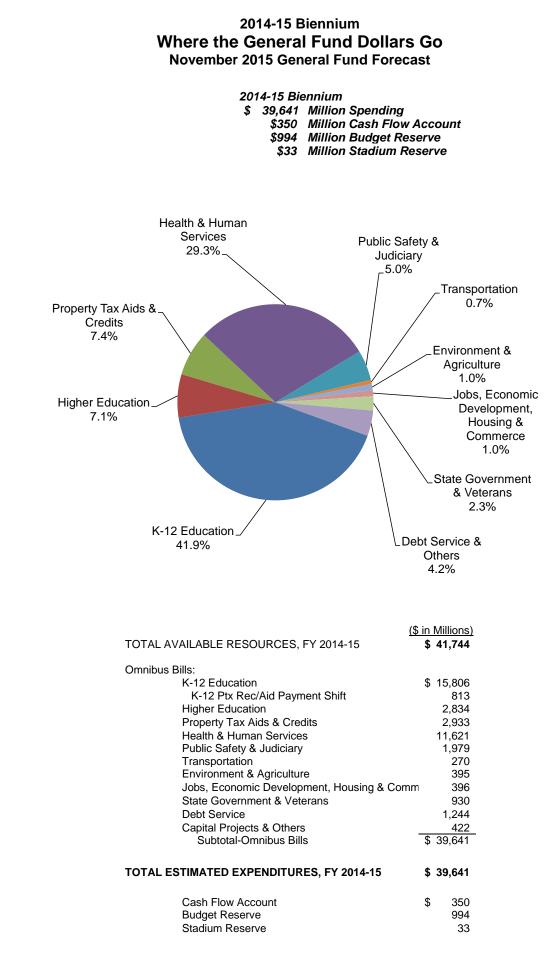

## 2014-15 Biennium Where the General Fund Dollars Come From November 2015 General Fund Forecast

| Forecast Balance Forward 6-30-13                                                                      | <u>(\$ in Millions)</u><br>\$ 1,712 |
|-------------------------------------------------------------------------------------------------------|-------------------------------------|
| Non-Dedicated Revenues:<br>Individual Income Tax                                                      | \$ 20,063                           |
| Sales Tax                                                                                             | 10,174                              |
| Corporate Tax                                                                                         | 2,733                               |
| Statewide Property Tax                                                                                | 1.674                               |
| Gross Earnings Taxes                                                                                  | 698                                 |
| Liquor, Wine, Beer Taxes                                                                              | 168                                 |
| Cigarette & Tobacco Taxes                                                                             | 1,229                               |
| Other Tax Revenues                                                                                    | 1,401                               |
| All Other Revenues                                                                                    | 1,474                               |
| Subtotal Non-Dedicated Revenues                                                                       | \$ 39,614                           |
| Dedicated Revenue<br>Transfers From Other Funds<br>Prior Year Adjustments<br>Subtotal Other Resources | \$ 1<br>270<br><u>146</u><br>\$ 418 |
| Subiolal Other Resources                                                                              | φ 410                               |
| SUBTOTAL CURRENT RESOURCES                                                                            | \$ 40,032                           |
| TOTAL AVAILABLE RESOURCES, FY 2014-15                                                                 | \$ 41,744                           |
| Less: Estimated Expenditures                                                                          | \$ 39,641                           |
| Cash Flow Account<br>Budget Reserve<br>Stadium Reserve<br>Appropriations Carried Forward              | 350<br>994<br>33<br>94              |
| Cash Flow Account<br>Budget Reserve                                                                   | 350<br>994                          |