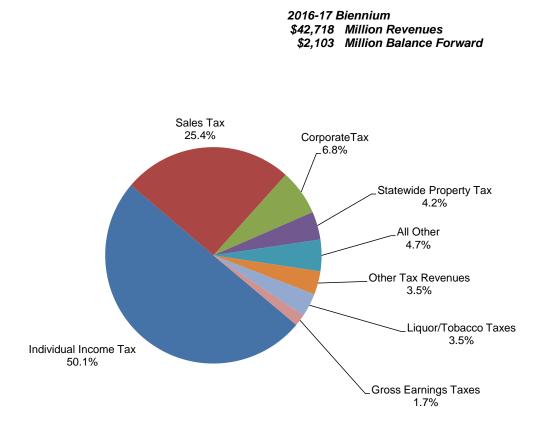

## 2016-17 Biennium Where the General Fund Dollars Come From November 2015 General Fund Forecast

| Forecast Balance Forward 6-30-15                                                                                                                                                                                                                                         | <u>(\$ in Millions)</u><br>\$ 2,103                                                         |
|--------------------------------------------------------------------------------------------------------------------------------------------------------------------------------------------------------------------------------------------------------------------------|---------------------------------------------------------------------------------------------|
| Non-Dedicated Revenues:<br>Individual Income Tax<br>Sales Tax<br>Corporate Tax<br>Statewide Property Tax<br>Gross Earnings Taxes<br>Liquor, Wine, Beer Taxes<br>Cigarette & Tobacco Taxes<br>Other Tax Revenues<br>All Other Revenues<br>Subtotal Non-Dedicated Revenues | \$ 21,957<br>11,031<br>2,644<br>1,689<br>735<br>174<br>1,265<br>1,409<br>1,426<br>\$ 42,331 |
| Dedicated Revenue                                                                                                                                                                                                                                                        | \$ 1                                                                                        |
| Transfers From Other Funds                                                                                                                                                                                                                                               | 317                                                                                         |
| Prior Year Adjustments                                                                                                                                                                                                                                                   | 70                                                                                          |
| Subtotal Other Resources                                                                                                                                                                                                                                                 | \$ 388                                                                                      |
| SUBTOTAL CURRENT RESOURCES                                                                                                                                                                                                                                               | \$ 42,718                                                                                   |
| TOTAL AVAILABLE RESOURCES, FY 2016-17                                                                                                                                                                                                                                    | <b>\$ 44,821</b>                                                                            |
| Less: Estimated Expenditures                                                                                                                                                                                                                                             | \$ 41,656                                                                                   |
| Cash Flow Account                                                                                                                                                                                                                                                        | 350                                                                                         |
| Budget Reserve                                                                                                                                                                                                                                                           | 1,597                                                                                       |
| Stadium Reserve                                                                                                                                                                                                                                                          | 13                                                                                          |
| Appropriations Carried Forward                                                                                                                                                                                                                                           | 0                                                                                           |