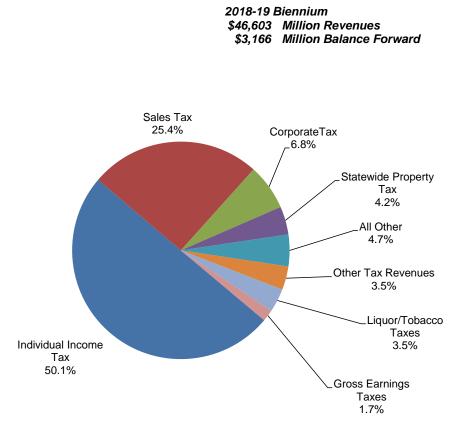

## 2018-19 Biennium Where the General Fund Dollars Come From November 2015 General Fund Forecast

| Forecast Balance Forward 6-30-15                      | <u>(\$ in Millions)</u><br>\$ 3,166 |
|-------------------------------------------------------|-------------------------------------|
| Non-Dedicated Revenues:                               | • • •                               |
| Individual Income Tax                                 | \$ 24,733                           |
| Sales Tax                                             | 12,131                              |
| Corporate Tax                                         | 2,667                               |
| Statewide Property Tax                                | 1,756                               |
| Gross Earnings Taxes                                  | 792                                 |
| Liquor, Wine, Beer Taxes                              | 181                                 |
| Cigarette & Tobacco Taxes                             | 1,281                               |
| Other Tax Revenues                                    | 1,436                               |
| All Other Revenues<br>Subtotal Non-Dedicated Revenues | 1,392                               |
| Subiotal Non-Dedicated Revenues                       | \$ 46,368                           |
| Dedicated Revenue                                     | \$1                                 |
| Transfers From Other Funds                            | 164                                 |
| Prior Year Adjustments                                | 70                                  |
| Subtotal Other Resources                              | \$ 235                              |
| SUBTOTAL CURRENT RESOURCES                            | \$ 46,603                           |
| TOTAL AVAILABLE RESOURCES, FY 2016-17                 | \$ 49,768                           |
| Less: Estimated Expenditures                          | \$ 44,557                           |
| Cash Flow Account                                     | 350                                 |
| Budget Reserve                                        | 1,597                               |
| Stadium Reserve                                       | 12                                  |
| Appropriations Carried Forward                        | 0                                   |