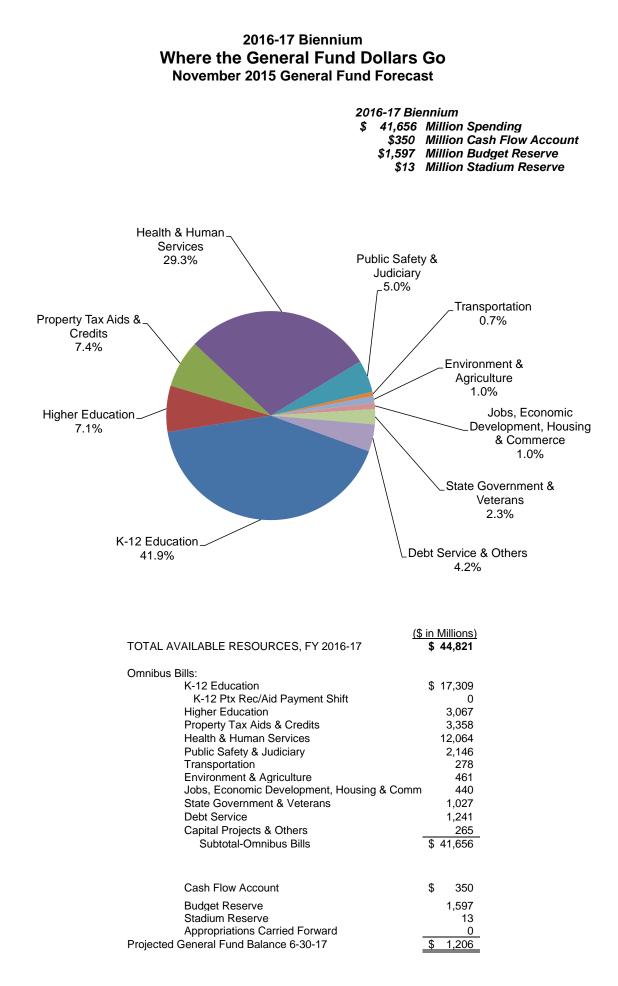

## 2016-17 Biennium Where the General Fund Dollars Come From November 2015 General Fund Forecast

| Forecast Balance Forward 6-30-15                                                                                                                                                                                                                                         | <u>(\$ in Millions)</u><br>\$ 2,103                                                         |
|--------------------------------------------------------------------------------------------------------------------------------------------------------------------------------------------------------------------------------------------------------------------------|---------------------------------------------------------------------------------------------|
| Non-Dedicated Revenues:<br>Individual Income Tax<br>Sales Tax<br>Corporate Tax<br>Statewide Property Tax<br>Gross Earnings Taxes<br>Liquor, Wine, Beer Taxes<br>Cigarette & Tobacco Taxes<br>Other Tax Revenues<br>All Other Revenues<br>Subtotal Non-Dedicated Revenues | \$ 21,957<br>11,031<br>2,644<br>1,689<br>735<br>174<br>1,265<br>1,409<br>1,426<br>\$ 42,331 |
| Dedicated Revenue                                                                                                                                                                                                                                                        | \$ 1                                                                                        |
| Transfers From Other Funds                                                                                                                                                                                                                                               | 317                                                                                         |
| Prior Year Adjustments                                                                                                                                                                                                                                                   | 70                                                                                          |
| Subtotal Other Resources                                                                                                                                                                                                                                                 | \$ 388                                                                                      |
| SUBTOTAL CURRENT RESOURCES                                                                                                                                                                                                                                               | \$ 42,718                                                                                   |
| TOTAL AVAILABLE RESOURCES, FY 2016-17                                                                                                                                                                                                                                    | <b>\$ 44,821</b>                                                                            |
| Less: Estimated Expenditures                                                                                                                                                                                                                                             | \$ 41,656                                                                                   |
| Cash Flow Account                                                                                                                                                                                                                                                        | 350                                                                                         |
| Budget Reserve                                                                                                                                                                                                                                                           | 1,597                                                                                       |
| Stadium Reserve                                                                                                                                                                                                                                                          | 13                                                                                          |
| Appropriations Carried Forward                                                                                                                                                                                                                                           | 0                                                                                           |