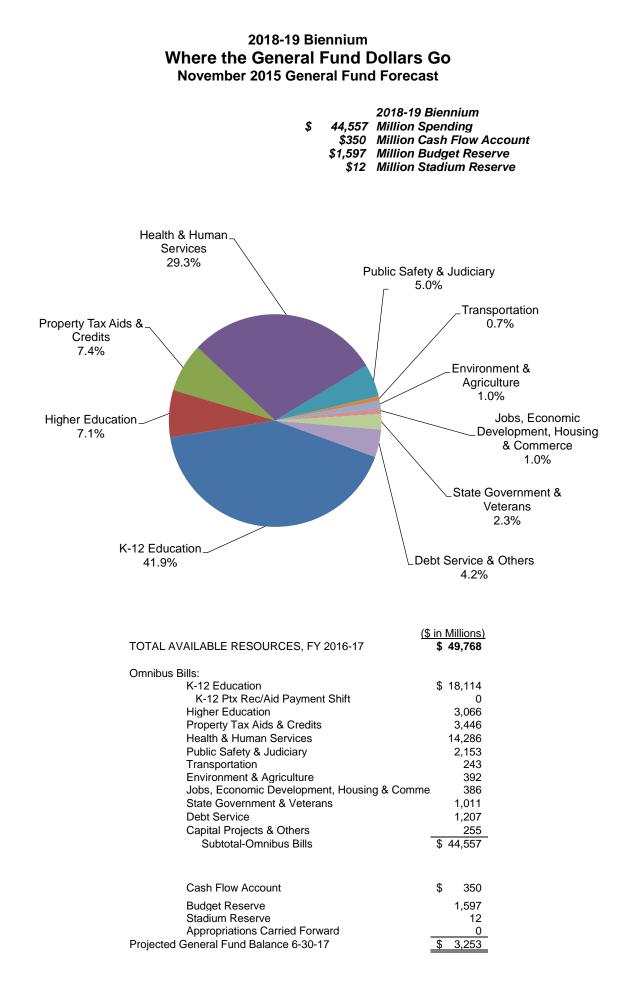

## 2018-19 Biennium Where the General Fund Dollars Come From November 2015 General Fund Forecast

| Forecast Balance Forward 6-30-15                      | <u>(\$ in Millions)</u><br>\$ 3,166 |
|-------------------------------------------------------|-------------------------------------|
| Non-Dedicated Revenues:                               | • • •                               |
| Individual Income Tax                                 | \$ 24,733                           |
| Sales Tax                                             | 12,131                              |
| Corporate Tax                                         | 2,667                               |
| Statewide Property Tax                                | 1,756                               |
| Gross Earnings Taxes                                  | 792                                 |
| Liquor, Wine, Beer Taxes                              | 181                                 |
| Cigarette & Tobacco Taxes                             | 1,281                               |
| Other Tax Revenues                                    | 1,436                               |
| All Other Revenues<br>Subtotal Non-Dedicated Revenues | 1,392                               |
| Subiotal Non-Dedicated Revenues                       | \$ 46,368                           |
| Dedicated Revenue                                     | \$1                                 |
| Transfers From Other Funds                            | 164                                 |
| Prior Year Adjustments                                | 70                                  |
| Subtotal Other Resources                              | \$ 235                              |
| SUBTOTAL CURRENT RESOURCES                            | \$ 46,603                           |
| TOTAL AVAILABLE RESOURCES, FY 2016-17                 | \$ 49,768                           |
| Less: Estimated Expenditures                          | \$ 44,557                           |
| Cash Flow Account                                     | 350                                 |
| Budget Reserve                                        | 1,597                               |
| Stadium Reserve                                       | 12                                  |
| Appropriations Carried Forward                        | 0                                   |