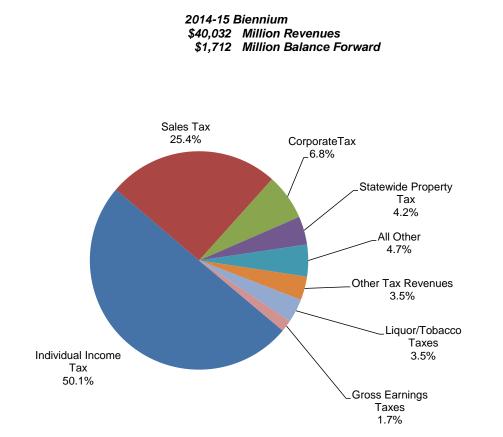

## 2014-15 Biennium Where the General Fund Dollars Come From November 2015 General Fund Forecast

| Forecast Balance Forward 6-30-13                                                                      | <u>(\$ in Millions)</u><br>\$ 1,712 |
|-------------------------------------------------------------------------------------------------------|-------------------------------------|
| Non-Dedicated Revenues:<br>Individual Income Tax                                                      | \$ 20,063                           |
| Sales Tax                                                                                             | 10,174                              |
| Corporate Tax                                                                                         | 2,733                               |
| Statewide Property Tax                                                                                | 1.674                               |
| Gross Earnings Taxes                                                                                  | 698                                 |
| Liquor, Wine, Beer Taxes                                                                              | 168                                 |
| Cigarette & Tobacco Taxes                                                                             | 1,229                               |
| Other Tax Revenues                                                                                    | 1,401                               |
| All Other Revenues                                                                                    | 1,474                               |
| Subtotal Non-Dedicated Revenues                                                                       | \$ 39,614                           |
| Dedicated Revenue<br>Transfers From Other Funds<br>Prior Year Adjustments<br>Subtotal Other Resources | \$ 1<br>270<br><u>146</u><br>\$ 418 |
| Subiolal Other Resources                                                                              | φ 410                               |
| SUBTOTAL CURRENT RESOURCES                                                                            | \$ 40,032                           |
| TOTAL AVAILABLE RESOURCES, FY 2014-15                                                                 | \$ 41,744                           |
| Less: Estimated Expenditures                                                                          | \$ 39,641                           |
| Cash Flow Account<br>Budget Reserve<br>Stadium Reserve<br>Appropriations Carried Forward              | 350<br>994<br>33<br>94              |
| Cash Flow Account<br>Budget Reserve                                                                   | 350<br>994                          |