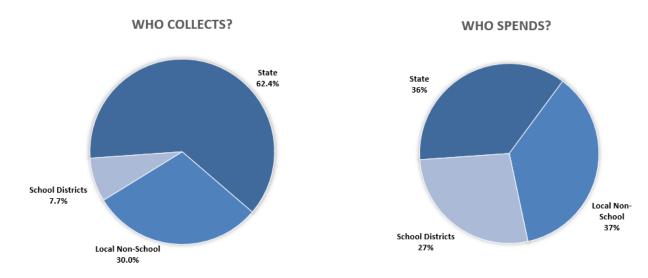

The following table shows the revenues collected at each level of government, excluding federal grants and excluding intergovernmental revenues such as state aid to school districts, cities and counties. The results are called "own source" revenues and represent the taxes, fees and charges at each level of government.

#### **Own Source Revenues**

(\$ in millions)

|                                           | Projected FY 2018 | Percent of Total | Projected FY 2019 | Percent<br>of Total |
|-------------------------------------------|-------------------|------------------|-------------------|---------------------|
| State Revenues                            |                   |                  |                   |                     |
| Tax Revenues                              | \$24,799          |                  | \$25,784          |                     |
| Non-Tax Revenues                          | 4,296             |                  | 3,809             |                     |
| Total State Revenues                      | 29,095            | 62%              | 29,593            | 62%                 |
| Local Non-School Revenues                 |                   |                  |                   |                     |
| Tax Revenues                              | 6,805             |                  | 7,227             |                     |
| Non-Tax Revenues                          | 7,164             |                  | 7,407             |                     |
| Total Local Non-School Revenues           | 13,968            | 30%              | 14,634            | 30%                 |
| School District Revenues                  |                   |                  |                   |                     |
| Tax Revenues                              | 2,691             |                  | 2,844             |                     |
| Non-Tax Revenues                          | 878               |                  | 893               |                     |
| Total School District Revenues            | 3,568             | 8%               | 3,737             | 8%                  |
| <b>Total Own Source Revenues</b>          | \$46,632          |                  | \$47,964          |                     |
| Minnesota Personal Income                 | \$302,800         |                  | \$316,770         |                     |
| <b>Governmental Revenue as Percent of</b> |                   |                  |                   |                     |
| Personal Income                           | 15.4%             |                  | 15.1%             |                     |

In FY 2018, of all payments Minnesotans will make in taxes, fees and charges, the state will collect 62 percent. Counties, cities, and townships will collect about 30 percent, while school districts will collect about 8 percent. However, once intergovernmental aids are considered, the state will spend only 37 percent of the total while non-school local governments will spend 36 percent, and school districts will spend 27 percent.