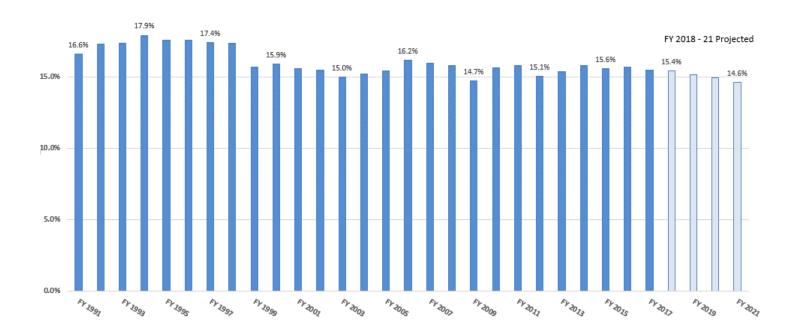

The annual receipts collected by each unit of government are considered to represent the aggregate cost that Minnesota taxpayers pay for public services. The "Price of Government" measures that cost for each fiscal year relative to Minnesota Personal Income. The result is stated as a percentage of total statewide personal income. For fiscal year 2018 it is projected at 15.4 percent.

#### **Minnesota Price of Government**

State and Local Revenues as % of MN Personal Income

Because the price of government focuses on revenues collected by the state, local governments and school districts, it is designed to be a performance measure for both taxpayers in general and policymakers during the budget development process.

## 2017 November Forecast Price of Government State & Local Revenues as a Percent of Personal Income

(\$ in Thousands)

|                                                                                                                                                                                                                      |                                                                         | Actual FY 2006                                                                                          | Actual FY 2007                                                                                          | Actual FY 2008                                                                                          | Actual FY 2009                                                                                        | Actual FY 2010                                                                                        | Actual<br>FY 2011                                                                                     | Actual FY 2012                                                                                          | Actual FY 2013                                                                                          | Actual<br>FY 2014                                                                                       | Actual FY 2015                                                                                           | Actual FY 2016                                                                                           | Actual FY 2017                                                                                           | Projected FY 2018                                                                                        | Projected FY 2019                                                                                        | Projected FY 2020                                                                                          | Projected FY 2021                                                                                    |
|----------------------------------------------------------------------------------------------------------------------------------------------------------------------------------------------------------------------|-------------------------------------------------------------------------|---------------------------------------------------------------------------------------------------------|---------------------------------------------------------------------------------------------------------|---------------------------------------------------------------------------------------------------------|-------------------------------------------------------------------------------------------------------|-------------------------------------------------------------------------------------------------------|-------------------------------------------------------------------------------------------------------|---------------------------------------------------------------------------------------------------------|---------------------------------------------------------------------------------------------------------|---------------------------------------------------------------------------------------------------------|----------------------------------------------------------------------------------------------------------|----------------------------------------------------------------------------------------------------------|----------------------------------------------------------------------------------------------------------|----------------------------------------------------------------------------------------------------------|----------------------------------------------------------------------------------------------------------|------------------------------------------------------------------------------------------------------------|------------------------------------------------------------------------------------------------------|
| State Revenues                                                                                                                                                                                                       |                                                                         |                                                                                                         |                                                                                                         |                                                                                                         |                                                                                                       |                                                                                                       |                                                                                                       |                                                                                                         |                                                                                                         |                                                                                                         |                                                                                                          |                                                                                                          |                                                                                                          |                                                                                                          |                                                                                                          |                                                                                                            |                                                                                                      |
| Tax Revenues: Individual Income Tax General Sales Tax Corporate Income Tax Gasoline & Special Fuels Taxes Motor Vehicle License Tax Motor Vehicle Sales Tax Statewide Property Tax Health Care Taxes All Other Taxes | ;<br>Subtotal - State Taxes                                             | 6,862,953<br>4,484,813<br>1,061,627<br>650,363<br>491,406<br>538,718<br>631,279<br>440,980<br>1,528,458 | 7,230,855<br>4,525,773<br>1,171,101<br>647,941<br>483,991<br>533,261<br>665,744<br>467,410<br>1,373,816 | 7,759,209<br>4,592,576<br>1,020,181<br>651,855<br>477,323<br>512,662<br>704,246<br>481,608<br>1,339,263 | 6,988,235<br>4,366,488<br>708,194<br>745,760<br>501,441<br>442,627<br>729,373<br>516,792<br>1,333,019 | 6,530,958<br>4,430,792<br>663,505<br>826,753<br>531,551<br>453,563<br>766,831<br>525,153<br>1,327,011 | 7,529,204<br>4,686,836<br>924,613<br>849,534<br>557,175<br>506,035<br>766,926<br>546,903<br>1,358,831 | 7,972,460<br>4,959,128<br>1,044,159<br>845,177<br>580,240<br>558,379<br>799,333<br>484,278<br>1,434,307 | 9,012,500<br>5,065,744<br>1,280,743<br>857,362<br>623,210<br>597,785<br>811,388<br>513,763<br>1,419,267 | 9,659,554<br>5,368,451<br>1,278,209<br>877,702<br>652,951<br>640,272<br>835,554<br>525,318<br>2,017,761 | 10,403,481<br>5,482,099<br>1,455,275<br>889,252<br>687,115<br>694,265<br>836,080<br>554,751<br>2,056,285 | 10,738,906<br>5,597,268<br>1,473,097<br>900,382<br>702,306<br>714,496<br>853,780<br>584,236<br>2,118,984 | 10,931,165<br>5,787,027<br>1,205,379<br>911,548<br>752,889<br>754,284<br>858,389<br>613,550<br>2,151,116 | 11,524,200<br>5,902,387<br>1,226,416<br>922,100<br>868,411<br>784,700<br>812,925<br>647,250<br>2,110,429 | 12,165,600<br>6,121,524<br>1,239,183<br>927,923<br>891,911<br>772,500<br>817,291<br>676,903<br>2,170,858 | 12,706,800<br>6,212,782<br>1,283,761<br>931,970<br>1,021,419<br>792,700<br>816,906<br>472,082<br>2,219,821 | 13,292,200<br>6,449,221<br>1,326,275<br>926,840<br>1,029,819<br>802,000<br>816,569<br>0<br>2,259,144 |
|                                                                                                                                                                                                                      | Subidial - State Taxes                                                  | 10,090,597                                                                                              | 17,099,092                                                                                              | 17,556,925                                                                                              | 10,331,929                                                                                            | 10,050,117                                                                                            | 17,720,037                                                                                            | 10,077,401                                                                                              | 20,161,702                                                                                              | 21,000,772                                                                                              | 23,000,003                                                                                               | 23,003,433                                                                                               | 23,903,347                                                                                               | 24,790,010                                                                                               | 25,765,095                                                                                               | 20,436,241                                                                                                 | 20,902,008                                                                                           |
| Non-Tax Revenues: Fees & Charges Investment Earnings Post-Secondary Tuition Tobacco Settlements All Other Resources                                                                                                  |                                                                         | 1,268,418<br>185,763<br>1,061,327<br>180,790<br>569,495                                                 | 1,177,089<br>264,747<br>1,150,022<br>183,911<br>474,762                                                 | 1,220,266<br>253,303<br>1,221,500<br>184,411<br>533,964                                                 | 1,228,610<br>171,748<br>1,307,918<br>179,854<br>701,676                                               | 1,265,434<br>75,683<br>1,447,977<br>168,297<br>760,955                                                | 1,285,126<br>68,572<br>1,598,637<br>169,375<br>777,684                                                | 1,205,344<br>72,194<br>1,630,000<br>166,861<br>854,442                                                  | 1,222,131<br>77,114<br>1,674,300<br>170,060<br>906,671                                                  | 1,180,866<br>84,431<br>1,678,700<br>175,399<br>1,173,559                                                | 1,138,905<br>93,588<br>1,629,700<br>170,747<br>920,233                                                   | 1,169,798<br>123,734<br>1,640,893<br>171,238<br>1,307,886                                                | 1,233,836<br>159,109<br>1,655,173<br>168,226<br>1,221,576                                                | 1,125,250<br>153,480<br>1,673,066<br>154,296<br>1,189,746                                                | 1,129,048<br>166,754<br>1,673,066<br>152,052<br>688,315                                                  | 1,133,400<br>197,968<br>1,673,066<br>149,436<br>689,067                                                    | 1,130,877<br>204,579<br>1,673,066<br>146,724<br>687,617                                              |
|                                                                                                                                                                                                                      | Subtotal - State Non Tax Revenues                                       | 3,265,793                                                                                               | 3,250,531                                                                                               | 3,413,444                                                                                               | 3,589,806                                                                                             | 3,718,346                                                                                             | 3,899,394                                                                                             | 3,928,841                                                                                               | 4,050,276                                                                                               | 4,292,955                                                                                               | 3,953,173                                                                                                | 4,413,549                                                                                                | 4,437,920                                                                                                | 4,295,838                                                                                                | 3,809,235                                                                                                | 3,842,937                                                                                                  | 3,842,863                                                                                            |
|                                                                                                                                                                                                                      | Subtotal - State Own Source Revenues                                    | 19,956,390                                                                                              | 20,350,423                                                                                              | 20,952,367                                                                                              | 19,921,735                                                                                            | 19,774,463                                                                                            | 21,625,451                                                                                            | 22,606,302                                                                                              | 24,232,038                                                                                              | 26,148,727                                                                                              | 27,013,776                                                                                               | 28,097,004                                                                                               | 28,403,267                                                                                               | 29,094,656                                                                                               | 29,592,928                                                                                               | 30,301,178                                                                                                 | 30,744,931                                                                                           |
| Federal Grants                                                                                                                                                                                                       |                                                                         | 6,056,552                                                                                               | 6,531,710                                                                                               | 6,781,953                                                                                               | 8,031,181                                                                                             | 9,725,606                                                                                             | 9,756,757                                                                                             | 8,486,104                                                                                               | 8,808,041                                                                                               | 9,409,547                                                                                               | 10,564,728                                                                                               | 10,930,643                                                                                               | 10,987,402                                                                                               | 12,338,501                                                                                               | 12,646,046                                                                                               | 12,839,785                                                                                                 | 13,306,811                                                                                           |
| TOTAL STATE REVENUES                                                                                                                                                                                                 |                                                                         | 26,012,942                                                                                              | 26,882,133                                                                                              | 27,734,320                                                                                              | 27,952,916                                                                                            | 29,500,069                                                                                            | 31,382,208                                                                                            | 31,092,406                                                                                              | 33,040,079                                                                                              | 35,558,274                                                                                              | 37,578,504                                                                                               | 39,027,647                                                                                               | 39,390,669                                                                                               | 41,433,157                                                                                               | 42,238,974                                                                                               | 43,140,963                                                                                                 | 44,051,742                                                                                           |
| Local Non-School Revenues  Tax Revenues: Property Tax Sales Tax Other Taxes                                                                                                                                          | Subtotal - Local Taxes                                                  | 3,691,559<br>132,800<br>161,507<br>3,985,866                                                            | 3,977,679<br>142,405<br>164,632<br>4,284,716                                                            | 4,303,124<br>181,214<br>148,454<br>4,632,793                                                            | 4,643,104<br>234,361<br>186,030<br>5,063,495                                                          | 4,875,947<br>281,471<br>186,593<br>5,344,011                                                          | 4,973,156<br>295,212<br>172,002<br>5,440,369                                                          | 5,057,424<br>316,217<br>175,355<br>5,548,996                                                            | 5,300,123<br>331,528<br>176,652<br>5,808,303                                                            | 5,367,186<br>346,540<br>215,053<br>5,928,779                                                            | 5,447,952<br>372,913<br>261,453<br>6,082,318                                                             | 5,575,309<br>421,657<br>264,258<br>6,261,224                                                             | 5,800,945<br>470,681<br>264,237<br>6,535,863                                                             | 6,044,053<br>498,381<br>262,148<br>6,804,582                                                             | 6,351,979<br>600,259<br>274,897<br>7,227,135                                                             | 6,631,345<br>615,985<br>290,134<br>7,537,464                                                               | 6,903,142<br>632,720<br>298,104<br>7,833,966                                                         |
| Non-Tax Revenues: Special Assessments Licenses and Permits Charges for Services Investment Earnings Selected Enterprise Revenues Miscellaneous Revenues                                                              |                                                                         | 344,394<br>199,330<br>1,075,780<br>224,633<br>2,943,018<br>498,821                                      | 341,531<br>197,952<br>1,089,702<br>380,413<br>3,214,027<br>506,124                                      | 345,448<br>180,199<br>1,166,288<br>489,121<br>3,294,338<br>531,468                                      | 329,666<br>168,677<br>1,105,485<br>359,674<br>3,425,271<br>463,039                                    | 344,332<br>151,194<br>1,122,285<br>178,693<br>3,468,110<br>615,737                                    | 347,913<br>157,641<br>1,091,618<br>143,817<br>3,432,935<br>512,230                                    | 321,931<br>170,119<br>1,101,390<br>189,380<br>3,586,765<br>504,049                                      | 338,755<br>189,936<br>1,200,528<br>118,811<br>3,819,575<br>483,034                                      | 368,775<br>206,706<br>1,278,007<br>(48,374)<br>3,786,805<br>489,369                                     | 355,259<br>227,075<br>1,294,978<br>197,075<br>3,981,481<br>499,612                                       | 351,391<br>236,008<br>1,353,293<br>101,746<br>4,192,176<br>501,240                                       | 359,637<br>241,074<br>1,378,724<br>107,484<br>4,310,404<br>513,468                                       | 373,283<br>250,172<br>1,422,967<br>112,858<br>4,471,594<br>532839                                        | 386,435<br>258,913<br>1,465,308<br>118,501<br>4,625,942<br>551565                                        | 396,897<br>265,773<br>1,499,492<br>124,426<br>4,749,694<br>567,051                                         | 409,310<br>273,958<br>1,540,338<br>130,648<br>4,897,571<br>585,257                                   |
|                                                                                                                                                                                                                      | Subtotal - Local Non Tax Revenues  Subtotal - Local Own Source Revenues | 5,285,976<br>9,271,842                                                                                  | 5,729,749                                                                                               | 6,006,862<br>10,639,655                                                                                 | 5,851,812                                                                                             | 5,880,351<br>11,224,362                                                                               | 5,686,154<br>11,126,523                                                                               | 5,873,634<br>11,422,630                                                                                 | 6,150,639<br>11,958,942                                                                                 | 6,081,288                                                                                               | 6,555,480<br>12,637,798                                                                                  | 6,735,854<br>12,997,078                                                                                  | 6,910,790<br>13,446,653                                                                                  | 7,163,713<br>13.968.295                                                                                  | 7,406,664<br>14,633,799                                                                                  | 7,603,333<br>15,140,797                                                                                    | 7,837,082<br>15,671,048                                                                              |
| Intergovernmental Revenue: State Aid Local Aid Federal Aid  TOTAL LOCAL NON-SCHOOL RE                                                                                                                                | Subtotal - Intergovernmental Revenue                                    | 2,570,258<br>203,588<br>731,744<br>3,505,590                                                            | 2,701,489<br>239,302<br>779,073<br>3,719,864                                                            | 2,765,824<br>457,236<br>795,978<br>4,019,038                                                            | 2,494,934<br>541,921<br>1,004,511<br>4,041,366                                                        | 2,587,881<br>340,912<br>1,077,804<br>4,006,597                                                        | 2,498,658<br>308,779<br>1,218,445<br>4,025,882                                                        | 2,541,924<br>333,561<br>1,169,494<br>4,044,979                                                          | 2,499,281<br>330,102<br>1,121,132<br>3,950,515                                                          | 2,541,940<br>409,895<br>985,667<br>3,937,502                                                            | 2,836,470<br>391,775<br>1,035,303<br>4,263,548<br>16,901,346                                             | 2,980,783<br>375,941<br>1,012,298<br>4,369,022<br>17,366,100                                             | 2,927,231<br>377,353<br>1,027,980<br>4,332,564                                                           | 3,044,705<br>377,353<br>1,038,259<br>4,460,317                                                           | 3,148,138<br>377,353<br>1,048,642<br>4,574,133                                                           | 3,183,648<br>377,353<br>1,059,128<br>4,620,129                                                             | 3,218,814<br>377,353<br>1,069,720<br>4,665,886                                                       |
| TOTAL LOCAL NON-SCHOOL RE                                                                                                                                                                                            | TEHOLO                                                                  | 12,111,432                                                                                              | 13,134,323                                                                                              | 1-7,000,000                                                                                             | 17,000,073                                                                                            | 13,230,333                                                                                            | 13,132,703                                                                                            | 13,401,009                                                                                              | 13,303,437                                                                                              | 13,341,303                                                                                              | 13,301,340                                                                                               | 17,300,100                                                                                               | 11,113,210                                                                                               | 10,420,012                                                                                               | 13,201,332                                                                                               | 13,100,320                                                                                                 | 20,000,004                                                                                           |

# 2017 November Forecast Price of Government State & Local Revenues as a Percent of Personal Income

(\$ in Thousands)

|                                                                                                                                                                |                                            | Actual<br>FY 2006                                          | Actual<br>FY 2007                                          | Actual<br>FY 2008                                          | Actual<br>FY 2009                                          | Actual<br>FY 2010                                            | Actual<br>FY 2011                                          | Actual<br>FY 2012                                           | Actual<br>FY 2013                                       | Actual FY 2014                                        | Actual<br>FY 2015                                     | Actual<br>FY 2016                                     | Actual FY 2017                                         | Projected<br>FY 2018                                   | Projected<br>FY 2019                                    | Projected<br>FY 2020                                    | Projected<br>FY 2021                                    |
|----------------------------------------------------------------------------------------------------------------------------------------------------------------|--------------------------------------------|------------------------------------------------------------|------------------------------------------------------------|------------------------------------------------------------|------------------------------------------------------------|--------------------------------------------------------------|------------------------------------------------------------|-------------------------------------------------------------|---------------------------------------------------------|-------------------------------------------------------|-------------------------------------------------------|-------------------------------------------------------|--------------------------------------------------------|--------------------------------------------------------|---------------------------------------------------------|---------------------------------------------------------|---------------------------------------------------------|
| School District Revenues                                                                                                                                       |                                            |                                                            |                                                            |                                                            |                                                            |                                                              |                                                            |                                                             |                                                         |                                                       |                                                       |                                                       |                                                        |                                                        |                                                         |                                                         |                                                         |
| Tax Revenues: Property Tax Taconite Production Tax                                                                                                             |                                            | 1,364,355<br>7,842                                         | 1,599,861<br>8,500                                         | 1,764,204<br>8,490                                         | 1,908,471<br>8,867                                         | 2,056,723<br>8,667                                           | 2,122,599<br>8,805                                         | 2,162,072<br>7,679                                          | 2,262,056<br>7,606                                      | 2,297,370<br>7,257                                    | 2,339,265<br>8,908                                    | 2,448,645<br>9,119                                    |                                                        | 2,682,229<br>8,598                                     | 2,835,918<br>8,088                                      | 3,014,114<br>9,456                                      | 3,218,507<br>9,821                                      |
|                                                                                                                                                                | Subtotal - School District Tax Revenues    | 1,372,197                                                  | 1,608,361                                                  | 1,772,694                                                  | 1,917,338                                                  | 2,065,390                                                    | 2,131,404                                                  | 2,169,751                                                   | 2,269,662                                               | 2,304,627                                             | 2,348,173                                             | 2,457,764                                             | 2,628,297                                              | 2,690,827                                              | 2,844,006                                               | 3,023,570                                               | 3,228,328                                               |
| Non-Tax Revenues: Fee Revenue Other Miscellaneous Revenue                                                                                                      |                                            | 442,392<br>360,366                                         | 456,810<br>386,963                                         | 479,537<br>375,218                                         | 491,257<br>317,470                                         | 487,304<br>266,948                                           | 493,927<br>261,008                                         | 509,731<br>261,224                                          | 516,350<br>248,829                                      | 526,486<br>264,903                                    | 518,615<br>264,603                                    | 545,579<br>304,628                                    | 556,491<br>307,674                                     | 567,620<br>310,751                                     | 578,973<br>313,859                                      | 590,552<br>316,997                                      | 602,363<br>320,167                                      |
|                                                                                                                                                                | Subtotal - School District Non Tax Revenue | 802,758                                                    | 843,773                                                    | 854,755                                                    | 808,727                                                    | 754,252                                                      | 754,935                                                    | 770,955                                                     | 765,179                                                 | 791,389                                               | 783,218                                               | 850,207                                               | 864,165                                                | 878,371                                                | 892,832                                                 | 907,549                                                 | 922,530                                                 |
|                                                                                                                                                                | Subtotal - School Dist Own Source Revenu   | 2,174,955                                                  | 2,452,134                                                  | 2,627,449                                                  | 2,726,065                                                  | 2,819,642                                                    | 2,886,339                                                  | 2,940,706                                                   | 3,034,841                                               | 3,096,016                                             | 3,131,391                                             | 3,307,971                                             | 3,492,462                                              | 3,569,198                                              | 3,736,838                                               | 3,931,119                                               | 4,150,858                                               |
| Intergovernmental Revenue:<br>State Aid<br>State Paid Tax Credits<br>Market Value Homestead Credit<br>Homestead Agric Land MV Cred<br>Local Aid<br>Federal Aid | it                                         | 6,234,345<br>8,706<br>60,880<br>5,300<br>30,643<br>595,642 | 6,424,245<br>9,440<br>59,743<br>5,597<br>30,576<br>590,552 | 6,760,948<br>9,489<br>56,302<br>5,768<br>36,389<br>609,822 | 6,864,416<br>9,425<br>53,475<br>5,777<br>38,738<br>633,187 | 6,755,240<br>9,592<br>53,994<br>5,624<br>43,389<br>1,362,002 | 6,868,597<br>9,567<br>57,165<br>5,470<br>40,314<br>905,266 | 7,007,915<br>10,184<br>60,934<br>5,345<br>40,927<br>797,199 | 7,285,035<br>9,934<br>132<br>5,279<br>43,350<br>709,503 | 7,527,881<br>9,766<br>0<br>5,134<br>47,235<br>695,420 | 8,124,733<br>9,661<br>0<br>5,021<br>52,039<br>699,270 | 8,401,312<br>9,784<br>0<br>8,801<br>51,359<br>713,583 | 8,774,072<br>10,671<br>0<br>9,101<br>50,671<br>720,719 | 9,116,954<br>10,344<br>0<br>8,667<br>52,252<br>727,926 | 9,451,077<br>10,205<br>0<br>46,048<br>52,252<br>735,205 | 9,586,032<br>10,297<br>0<br>52,966<br>52,252<br>742,557 | 9,758,215<br>10,367<br>0<br>59,304<br>52,252<br>749,983 |
|                                                                                                                                                                | Subtotal - Intergovernmental Revenue       | 6,935,516                                                  | 7,120,153                                                  | 7,478,718                                                  | 7,605,018                                                  | 8,229,841                                                    | 7,886,379                                                  | 7,922,504                                                   | 8,053,233                                               | 8,285,436                                             | 8,890,724                                             | 9,184,839                                             | 9,565,234                                              | 9,916,143                                              | 10,294,787                                              | 10,444,104                                              | 10,630,121                                              |
| TOTAL SCHOOL DISTRICT REVEN                                                                                                                                    | IUES                                       | 9,110,471                                                  | 9,572,287                                                  | 10,106,167                                                 | 10,331,083                                                 | 11,049,483                                                   | 10,772,718                                                 | 10,863,210                                                  | 11,088,074                                              | 11,381,452                                            | 12,022,115                                            | 12,492,810                                            | 13,057,696                                             | 13,485,341                                             | 14,031,625                                              | 14,375,223                                              | 14,780,979                                              |
| Total State, Local & School Distric                                                                                                                            | t Revenues                                 |                                                            |                                                            |                                                            |                                                            |                                                              |                                                            |                                                             |                                                         |                                                       |                                                       |                                                       |                                                        |                                                        |                                                         |                                                         |                                                         |
| Tax Revenues<br>Non-Tax Revenues<br>Intergovernmental Revenue                                                                                                  |                                            | 22,048,660<br>9,354,527<br>16,497,658                      | 22,992,969<br>9,824,053<br>17,371,727                      | 23,944,410<br>10,275,061<br>18,279,709                     | 23,312,762<br>10,250,345<br>19,677,565                     | 23,465,518<br>10,352,949<br>21,962,044                       | 25,297,830<br>10,340,483<br>21,669,018                     | 26,396,208<br>10,573,430<br>20,453,587                      | 28,259,727<br>10,966,094<br>20,811,789                  | 30,089,178<br>11,165,632<br>21,632,485                | 31,491,094<br>11,291,871<br>23,719,000                | 32,402,443<br>11,999,610<br>24,484,504                | 12,212,875                                             | 34,294,227<br>12,337,922<br>26,714,961                 | 35,854,834<br>12,108,731<br>27,514,966                  | 37,019,275<br>12,353,819<br>27,904,018                  | 37,964,362<br>12,602,475<br>28,602,818                  |
| TOTAL ALL REVENUES                                                                                                                                             | <del>-</del>                               | 47,900,845                                                 | 50,188,749                                                 | 52,499,180                                                 | 53,240,672                                                 | 55,780,511                                                   | 57,307,331                                                 | 57,423,225                                                  | 60,037,610                                              | 62,887,294                                            | 66,501,965                                            | 68,886,557                                            | 70,227,581                                             | 73,347,110                                             | 75,478,531                                              | 77,277,112                                              | 79,169,655                                              |
| Less: Intergovernmental Revenues                                                                                                                               |                                            | (16,497,658)                                               | (17,371,727)                                               | (18,279,709)                                               | (19,677,565)                                               | (21,962,044)                                                 | (21,669,018)                                               | (20,453,587)                                                | (20,811,789)                                            | (21,632,485)                                          | (23,719,000)                                          | (24,484,504)                                          | (24,885,200)                                           | (26,714,961)                                           | (27,514,966)                                            | (27,904,018)                                            | (28,602,818)                                            |
| Total Own Source Revenues                                                                                                                                      |                                            | 31,403,187                                                 | 32,817,022                                                 | 34,219,471                                                 | 33,563,107                                                 | 33,818,467                                                   | 35,638,313                                                 | 36,969,638                                                  | 39,225,821                                              | 41,254,810                                            | 42,782,965                                            | 44,402,053                                            | 45,342,382                                             | 46,632,149                                             | 47,963,565                                              | 49,373,094                                              | 50,566,837                                              |
| Minnesota Personal Income                                                                                                                                      |                                            | 193,989,000                                                | 205,856,500                                                | 216,840,750                                                | 228,070,000                                                | 216,267,000                                                  | 225,853,000                                                | 245,619,674                                                 | 255,579,645                                             | 261,211,895                                           | 274,461,491                                           | 282,523,020                                           | 292,687,000                                            | 302,800,000                                            | 316,770,000                                             | 331,023,000                                             | 346,300,000                                             |
| Revenue as Percent of Personal Income                                                                                                                          |                                            | 16.2%                                                      | 15.9%                                                      | 15.8%                                                      | 14.7%                                                      | 15.6%                                                        | 15.8%                                                      | 15.1%                                                       | 15.3%                                                   | 15.8%                                                 | 15.6%                                                 | 15.7%                                                 | 15.5%                                                  | 15.4%                                                  | 15.1%                                                   | 14.9%                                                   | 14.6%                                                   |