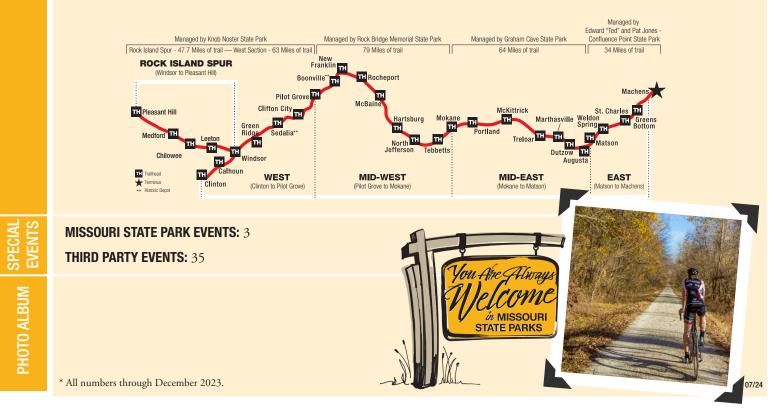

## Katy Trail State Park

NUMBER OF ACRES: 3,542.80 | MILES OF TRAIL: 239.6

## Katy Trail State Park is managed in five sections, based out of a state park near that section of the trail.

| Knob Noster Section                         |                                                                                            | Rock Bridge Section             | Graham Cave Section                            | Confluence Section                                                    |
|---------------------------------------------|--------------------------------------------------------------------------------------------|---------------------------------|------------------------------------------------|-----------------------------------------------------------------------|
| Rock Island Spur                            | West                                                                                       | Mid-West                        | Mid-East                                       | East                                                                  |
| NUMBER OF PART-TIME<br>Staff: 4             | <b>VOLUNTEER HOURS:</b> 220<br><b>STRUCTURES:</b> 16<br><b>2023 ATTENDANCE:*</b><br>34,165 | NUMBER OF PART-TIME<br>STAFF: 0 | NUMBER OF PART-TIME<br>STAFF: 1                | <b>VOLUNTEER HOURS:</b> * 274<br><b>2023 ATTENDANCE:</b> *<br>209,679 |
| VOLUNTEER HOURS:*                           |                                                                                            | <b>VOLUNTEER HOURS:</b> * 142   | VOLUNTEER HOURS:* 151                          |                                                                       |
| 525.47<br><b>2023 ATTENDANCE:*</b><br>5,044 |                                                                                            | <b>2023 ATTENDANCE:*</b> 91,349 | <b>2023 ATTENDANCE:*</b> 127,205               | STRUCTURES: 8<br>Capital Improvements<br>Projects Completed:*         |
|                                             |                                                                                            | STRUCTURES: 16                  | PROGRAMS<br>PRESENTED:* 2                      |                                                                       |
|                                             |                                                                                            | PROGRESS:* 0 CAF                | STRUCTURES: 14                                 | ·                                                                     |
|                                             |                                                                                            |                                 | CAPITAL IMPROVEMENTS<br>PROJECTS COMPLETED:* 0 |                                                                       |
|                                             |                                                                                            |                                 |                                                |                                                                       |