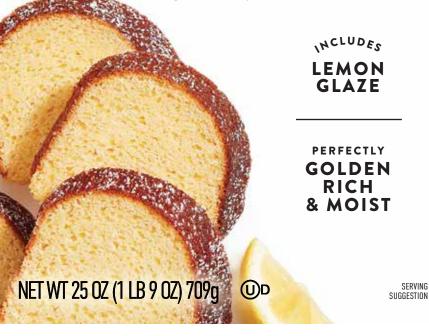

# LEMON BUTTERMILK CAKE

BAKES 1 BUNDT-STYLE CAKE This box contains cake mix and glaze mix.

### LEMON POPPYSEED **SNACK CAKE:**

**LEMON GLAZE** 

**3** TABLESPOONS

HOT WATER

Add 2 tablespoons of poppyseeds to the batter and bake in a 9" x 13" pan for 26 to 30 minutes at 350°F. Cool for 10 minutes. Brush with glaze.