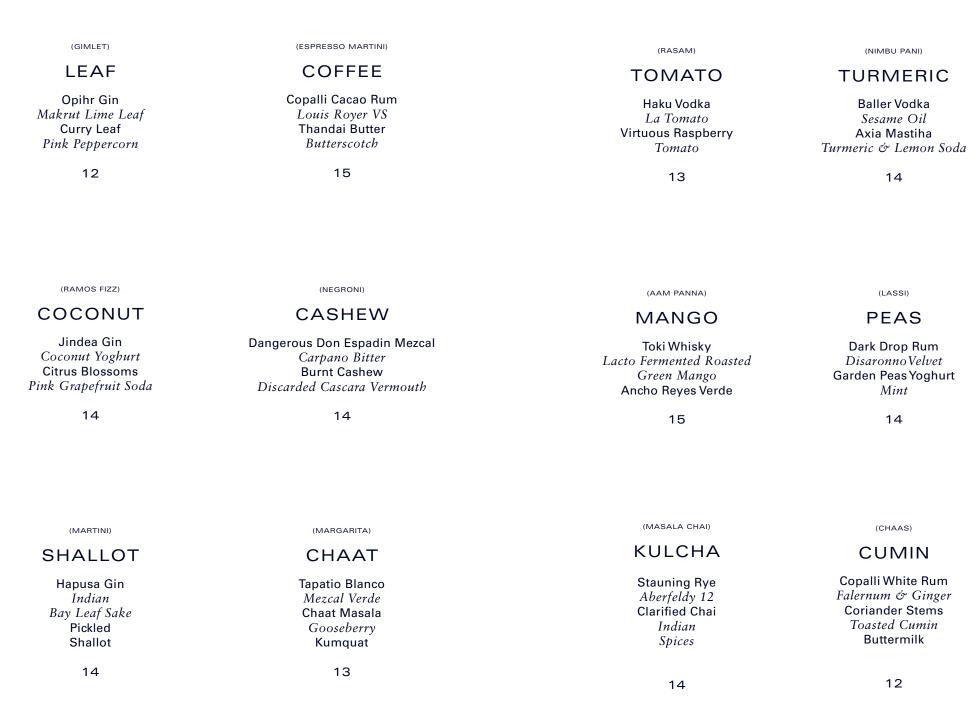

# IN SEARCH OF THE DIVINE The SOMA Classics

SOMA is a Vedic Sanskrit word that means to 'distil and extract' - an invitation to explore the purity of flavour within our re-imagined classics.

5

SOMA Classics