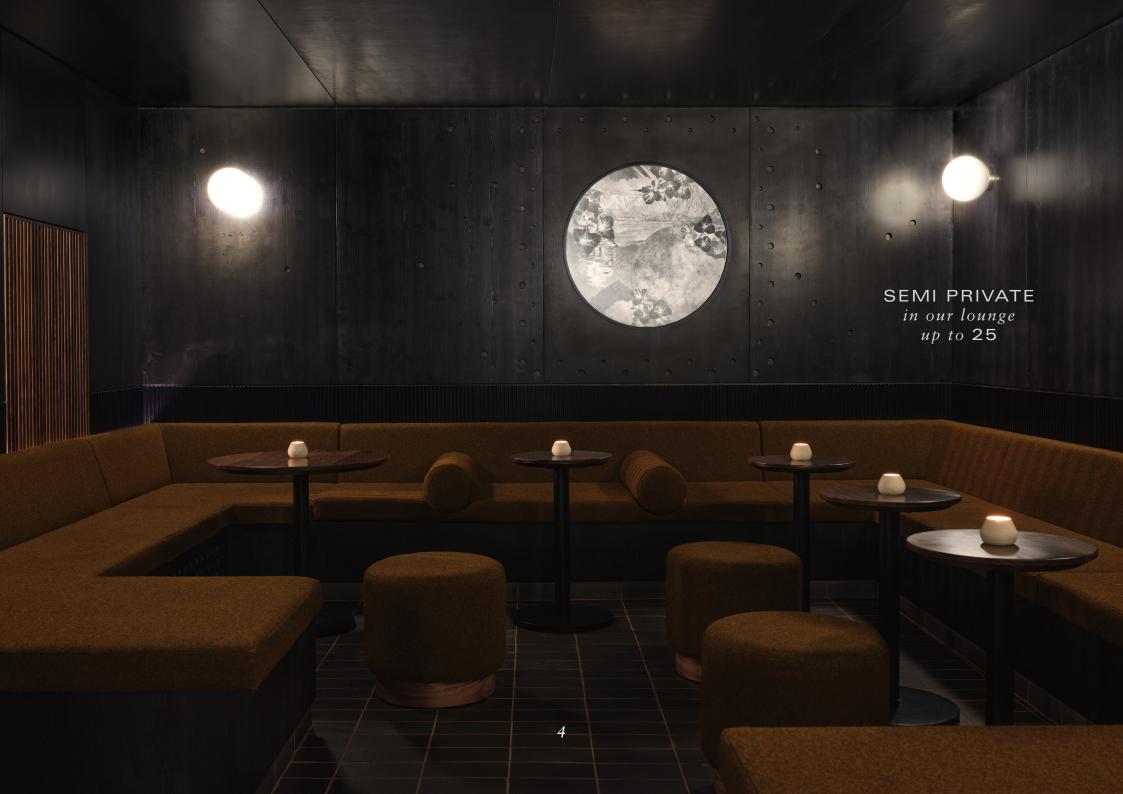

# CAPACITY

FULL PRIVATE HIRE *up to 50* 

PRIVATE HIRE OF THE LOUNGE *up to 25* 

Full private hire prices start from £4,000. Lounge private hire prices start from £1,000. All prices include VAT and exclude a discretionary 13% service charge.