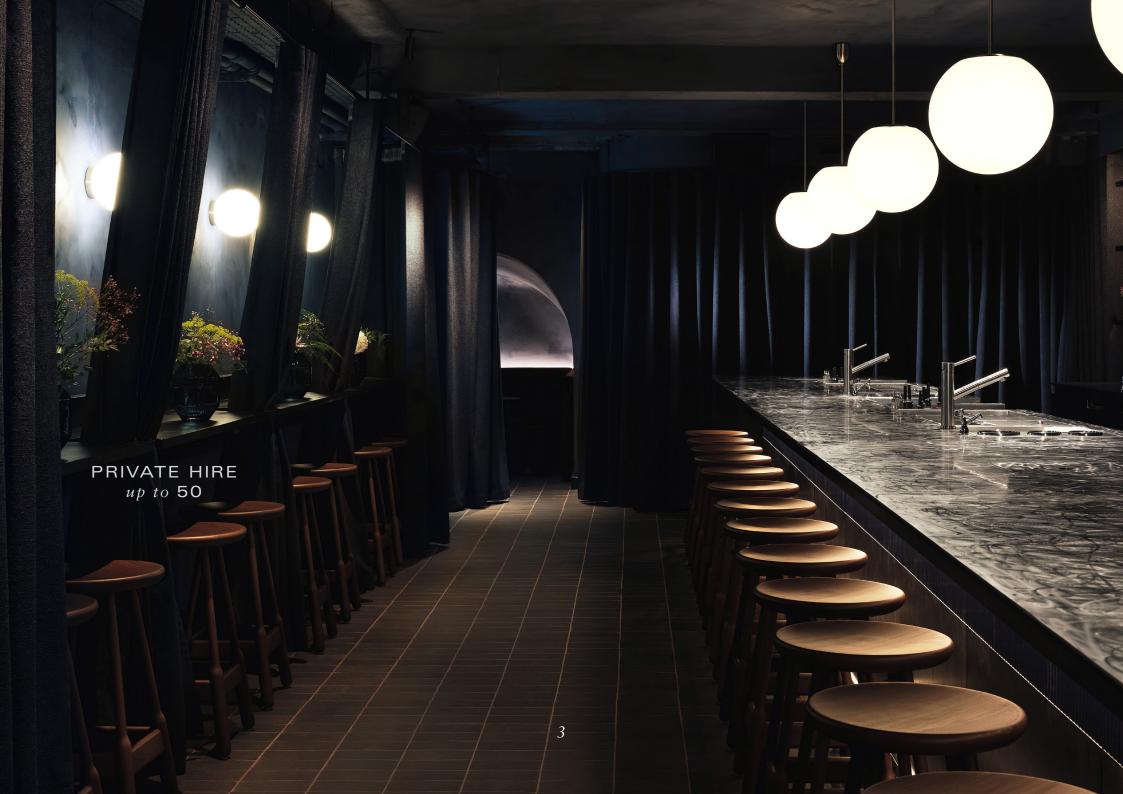

# CAPACITY

FULL PRIVATE HIRE *up to 50* 

PRIVATE HIRE OF THE LOUNGE *up to 25* 

Full private hire prices start from £4,000. Lounge private hire prices start from £1,000. All prices include VAT and exclude a discretionary 13% service charge.