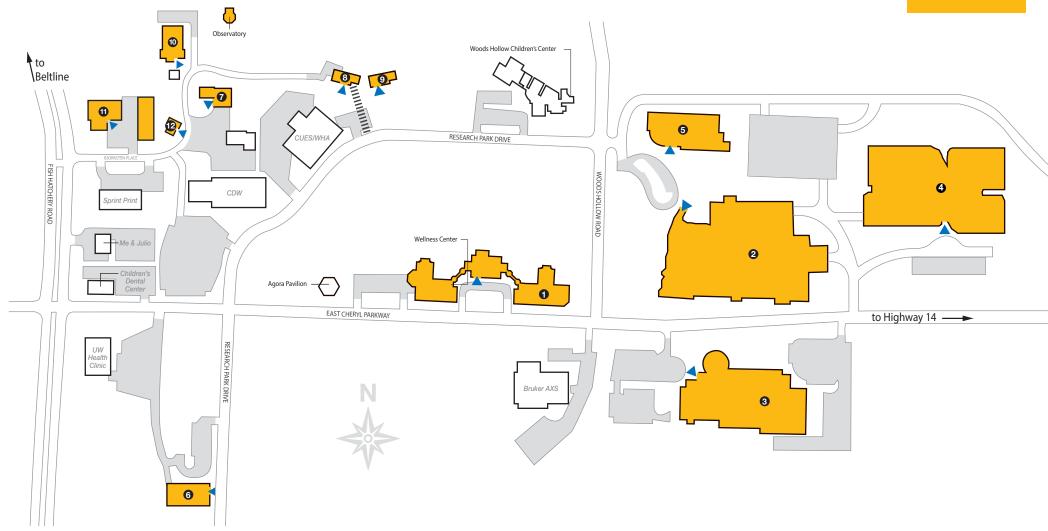

## Promega Campus Map

- **1 Agora.** Promega Headquarters. 5500 East Cheryl Parkway, Suite 110
- 2 Feynman Center. Manufacturing. 2780 Woods Hollow Road
- 3 BioPharmaceutical Technology Center (BTC). Manufacturing. 5445 East Cheryl Parkway
- 4 Kornberg Center. Research and Development. 5430 East Cheryl Parkway
- 5 Future Manufacturing Center. 2800 Woods Hollow Road

- 6 Terso Solutions. Subsidiary. 5540 Research Park Drive
- 7 Faraday Center.2800 South Fish Hatchery Road
- 8 Sauna House. Guest House. 5474 Bjorksten Place
- 9 Earth House. 5472 Bjorksten Place
- da Vinci. Maintenance & Engineering.5511 Bjorksten Place
- **Lamarr Center.** Operations. 2798 South Fish Hatchery Road
- Louvre West. Meeting Space and Art Curation. 5458 Bjorksten Place