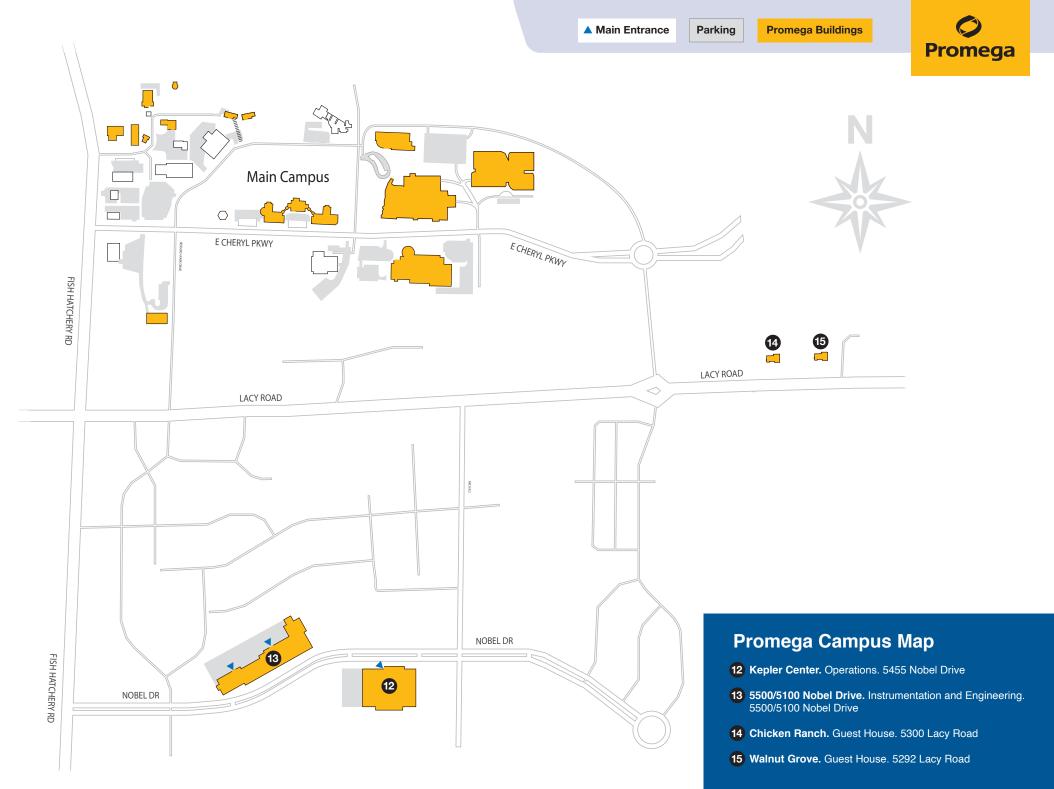

## **Additional Locations**

Aviation Operations. Hangar. 3792 Corben Court, Madison, WI 53704

Kepler Center. Operations. 5455 Nobel Drive, Fitchburg, WI 53711

Rosalind Franklin Center (RFC). Manufacturing.

2617 Progress Road, Madison, WI 53716

**5500/5510 Nobel Drive.** Instrumentation and Engineering. 5500/5100 Nobel Drive, Fitchburg, WI 53711

Chappelle Manufacturing Center (CMC). Manufacturing. 3075 Sub Zero Parkway, Madison, WI 53719