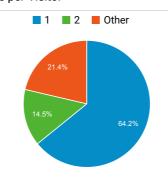

# StudyintheStates.dhs.gov Web Performance Metrics

## Apr 1, 2020 - Apr 30, 2020



## **Total Visits**

457,826

% of Total: 100.00% (457,826)

Avg. Visit Duration

00:02:02

Avg for View: 00:02:02 (0.00%)

### Pageviews

546,734

% of Total: 100.00% (546,734)

### **Unique Visitors**

201,112

% of Total: 100.00% (201,112)



#### Avg. Pages / Visit

1.90

Avg for View: 1.90 (0.00%)

#### Avg. Time on Page



# Bounce Rate

57.78%

Avg for View: **57.78% (0.00%)** 





#### Avg. Visits per Visitor



### Visits and Bounce Rate by Source/Medium

| Source / Medium                  | Sessions | Bounce Rate |
|----------------------------------|----------|-------------|
| google / organic                 | 170,739  | 59.27%      |
| (direct) / (none)                | 55,873   | 61.44%      |
| sevp.ice.gov / referral          | 5,696    | 40.12%      |
| search.usa.gov / referral        | 5,586    | 36.68%      |
| uscis.gov / referral             | 4,626    | 54.30%      |
| bing / organic                   | 3,871    | 56.21%      |
| iss.washington.edu / referral    | 1,748    | 42.28%      |
| educationusa.state.gov / referra | 1,507    | 31.92%      |
| m.facebook.com / referral        | 1,427    | 70.01%      |
| mail.google.com / referral       | 1,347    | 54.42%      |

#### **T