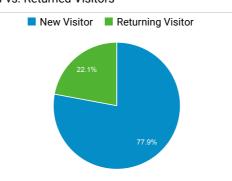

# StudyintheStates.dhs.gov Web Performance Metrics

## Apr 1, 2020 - Apr 30, 2020



## **Total Visits**

457,826

% of Total: 100.00% (457,826)

Avg. Visit Duration

00:02:02

Avg for View: 00:02:02 (0.00%)

### Pageviews

546,734

% of Total: 100.00% (546,734)

### **Unique Visitors**

201,112

% of Total: 100.00% (201,112)



#### Avg. Pages / Visit

1.90

Avg for View: 1.90 (0.00%)

#### Avg. Time on Page



# Bounce Rate

57.78%

Avg for View: **57.78% (0.00%)** 





#### Avg. Visits per Visitor



### Visits and Bounce Rate by Source/Medium

| Source / Medium                  | Sessions | Bounce Rate |
|----------------------------------|----------|-------------|
| google / organic                 | 170,739  | 59.27%      |
| (direct) / (none)                | 55,873   | 61.44%      |
| sevp.ice.gov / referral          | 5,696    | 40.12%      |
| search.usa.gov / referral        | 5,586    | 36.68%      |
| uscis.gov / referral             | 4,626    | 54.30%      |
| bing / organic                   | 3,871    | 56.21%      |
| iss.washington.edu / referral    | 1,748    | 42.28%      |
| educationusa.state.gov / referra | 1,507    | 31.92%      |
| m.facebook.com / referral        | 1,427    | 70.01%      |
| mail.google.com / referral       | 1,