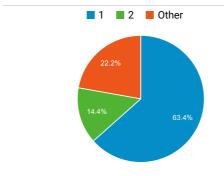

#### **Total Visits**

485,956

% of Total: 100.00% (485,956)

Avg. Visit Duration

00:02:04

Avg for View: 00:02:04 (0.00%)

Avg. Visits per Visitor

New Visitor

Returning Visitor

New vs. Returned Visitors