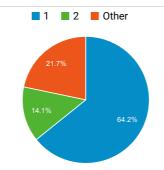

# **Bounce Rate**

58.24%

Avg for View: **58.24%** (**0.00%**)

New vs. Returned Visitors

New Visitor