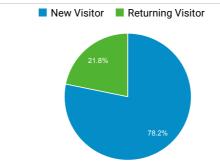

# StudyintheStates.dhs.gov Web Performance Metrics

Jul 1, 2020 - Jul 31, 2020



#### **Total Visits**

## 527,607

% of Total: 100.00% (527,607)

#### Avg. Visit Duration

## 00:01:50

Avg for View: 00:01:50 (0.00%)



## Pageviews

## 614,096

% of Total: 100.00% (614,096)



#### **Unique Visitors**

## 251,374

% of Total: 100.00% (251,374)



## Avg. Pages / Visit

#### 1.73

Avg for View: 1.73 (0.00%)



#### 00:02:29

Avg for View: 00:02:29 (0.00%)



## **Bounce Rate**

#### 62.00%

Avg for View: **62.00% (0.00%)** 





## Avg. Visits per Visitor



### Visits and Bounce Rate by Source/Medium

| Source / Medium                   | Sessions | Bounce<br>Rate |
|-----------------------------------|----------|----------------|
| google / organic                  | 203,852  | 63.93%         |
| (direct) / (none)                 | 79,932   | 63.33%         |
| sevp.ice.gov / referral           | 12,616   | 53.00%         |
| search.usa.gov / referral         | 9,316    | 37.87%         |
| bing / organic                    | 4,239    | 59.83%         |
| mail.google.com / referral        | 2,820    | 54.11%         |
| uscis.gov / referral              | 2,637    | 50.44%         |
| m.facebook.com / referral         | 2,446    | 73.02%         |
| 250ccccd.blogspot.com / referr al | 1,887    | 62.96%