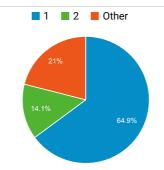

# StudyintheStates.dhs.gov Web Performance Metrics

Jul 1, 2020 - Jul 31, 2020



#### **Total Visits**

## 527,607

% of Total: 100.00% (527,607)

#### Avg. Visit Duration

## 00:01:50

Avg for View: 00:01:50 (0.00%)



## Pageviews

## 614,096

% of Total: 100.00% (614,096)



#### **Unique Visitors**

## 251,374

% of Total: 100.00% (251,374)



## Avg. Pages / Visit

#### 1.73

Avg for View: 1.73 (0.00%)



#### 00:02:29

Avg for View: 00:02:29 (0.00%)



## **Bounce Rate**

#### 62.00%

Avg for View: **62.00% (0.00%)** 





## Avg. Visits per Visitor



### Visits and Bounce Rate by Source/Medium

| Source / Medium                   | Sessions | Bounce<br>Rate |
|-----------------------------------|----------|----------------|
| google / organic                  | 203,852  | 63.93%         |
| (direct) / (none)                 | 79,932   | 63.33%         |
| sevp.ice.gov / referral           | 12,616   | 53.00%         |
| search.usa.gov / referral         | 9,316    | 37.87%         |
| bing / organic                    | 4,239    | 59.83%         |
| mail.google.com / referral        | 2,820    | 54.11%         |
| uscis.gov / referral              | 2,637    | 50.44%         |
| m.facebook.com / referral         | 2,446    | 73.02%         |
| 250ccccd.blogspot.com / referr al | 1,887    | 62.96%         |
| educationusa state gov /