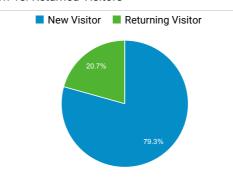

# StudyintheStates.dhs.gov Web Performance Metrics

Oct 1, 2020 - Oct 31, 2020



### **Total Visits**

349,469

% of Total: 100.00% (349,469)

Avg. Visit Duration

00:01:54

Avg for View: 00:01:54 (0.00%)

## Pageviews

411,647

% of Total: 100.00% (411,647)

## **Unique Visitors**

173,569

% of Total: 100.00% (173,569)

## Avg. Pages / Visit

1.74

Avg for View: 1.74 (0.00%)

# Avg. Time on Page

00:02:32

Avg for View: 00:02:32 (0.00%)



## **Bounce Rate**

61.97%

Avg for View: 61.97% (0.00%)





## Avg. Visits per Visitor



## Visits and Bounce Rate by Source/Medium

| Source / Medium                       | Sessions | <b>Bounce Rate</b> |
|---------------------------------------|----------|--------------------|
| google / organic                      | 132,083  | 63.92%             |
| (direct) / (none)                     | 56,803   | 65.76%             |
| sevp.ice.gov / referral               | 7,184    | 52.12%             |
| search.usa.gov / referral             | 6,254    | 37.56%             |
| bing / organic                        | 3,227    | 57.36%             |
| uscis.gov / referral                  | 2,434    | 44.33%             |
| educationusa.state.gov / referra<br>I | 1,533    | 35.36%             |
| mail.google.com / referral            | 1,273    | 55.85