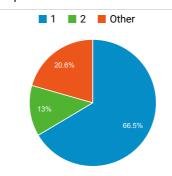

# StudyintheStates.dhs.gov Web Performance Metrics

Oct 1, 2020 - Oct 31, 2020



### **Total Visits**

349,469

% of Total: 100.00% (349,469)

Avg. Visit Duration

00:01:54

Avg for View: 00:01:54 (0.00%)

## Pageviews

411,647

% of Total: 100.00% (411,647)

## **Unique Visitors**

173,569

% of Total: 100.00% (173,569)

## Avg. Pages / Visit

1.74

Avg for View: 1.74 (0.00%)

# Avg. Time on Page

00:02:32

Avg for View: 00:02:32 (0.00%)



## **Bounce Rate**

61.97%

Avg for View: 61.97% (0.00%)





## Avg. Visits per Visitor



## Visits and Bounce Rate by Source/Medium

| Source / Medium                       | Sessions | <b>Bounce Rate</b> |
|---------------------------------------|----------|--------------------|
| google / organic                      | 132,083  | 63.92%             |
| (direct) / (none)                     | 56,803   | 65.76%             |
| sevp.ice.gov / referral               | 7,184    | 52.12%             |
| search.usa.gov / referral             | 6,254    | 37.56%             |
| bing / organic                        | 3,227    | 57.36%             |
| uscis.gov / referral                  | 2,434    | 44.33%             |
| educationusa.state.gov / referra<br>I | 1,533    | 35.36%             |
| mail.google.com / referral            | 1,273    | 55.85%             |
| yahoo / orga