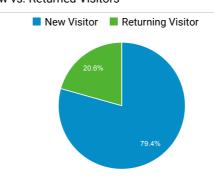

# StudyintheStates.dhs.gov Web Performance Metrics

Nov 1, 2020 - Nov 30, 2020



#### **Total Visits**

291,499 % of Total: 100.00% (291,499)

MV

#### Avg. Visit Duration

00:01:51

Avg for View: 00:01:51 (0.00%)

# Pageviews

343,611

% of Total: 100.00% (343,611)

M

#### **Unique Visitors**

149,384

% of Total: 100.00% (149,384)

# Avg. Pages / Visit

1.71

Avg for View: 1.71 (0.00%)

# Avg. Time on Page

#### 00:02:35

Avg for View: 00:02:35 (0.00%)



## **Bounce Rate**

62.12%

Avg for View: **62.12% (0.00%)** 

# New vs. Returned Visitors



# Avg. Visits per Visitor



### Visits and Bounce Rate by Source/Medium

| Source / Medium                       | Sessions | <b>Bounce Rate</b> |
|---------------------------------------|----------|--------------------|
| google / organic                      | 114,175  | 63.73%             |
| (direct) / (none)                     | 46,348   | 66.44%             |
| search.usa.gov / referral             | 5,108    | 37.47%             |
| sevp.ice.gov / referral               | 4,594    | 51.18%             |
| bing / organic                        | 2,858    | 55.98%             |
| uscis.gov / referral                  | 2,104    | 45.77%             |
| educationusa.state.gov / referra<br>I | 1,821    | 38.11%             |
| mail.google.com / referral            | 959      | 56.10