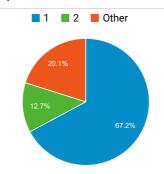

# StudyintheStates.dhs.gov Web Performance Metrics

Nov 1, 2020 - Nov 30, 2020



#### **Total Visits**

291,499 % of Total: 100.00% (291,499)

MV

#### Avg. Visit Duration

00:01:51

Avg for View: 00:01:51 (0.00%)

# Pageviews

343,611

% of Total: 100.00% (343,611)

M

#### **Unique Visitors**

149,384

% of Total: 100.00% (149,384)

# Avg. Pages / Visit

1.71

Avg for View: 1.71 (0.00%)

# Avg. Time on Page

#### 00:02:35

Avg for View: 00:02:35 (0.00%)



## **Bounce Rate**

62.12%

Avg for View: **62.12% (0.00%)** 

# New vs. Returned Visitors



# Avg. Visits per Visitor



### Visits and Bounce Rate by Source/Medium

| Source / Medium                       | Sessions | <b>Bounce Rate</b> |
|---------------------------------------|----------|--------------------|
| google / organic                      | 114,175  | 63.73%             |
| (direct) / (none)                     | 46,348   | 66.44%             |
| search.usa.gov / referral             | 5,108    | 37.47%             |
| sevp.ice.gov / referral               | 4,594    | 51.18%             |
| bing / organic                        | 2,858    | 55.98%             |
| uscis.gov / referral                  | 2,104    | 45.77%             |
| educationusa.state.gov / referra<br>I | 1,821    | 38.11%             |
| mail.google.com / referral            | 959      | 56.10%             |
| yahoo / org