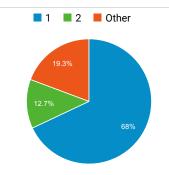

# StudyintheStates.dhs.gov Web Performance Metrics

Oct 1, 2016 - Oct 31, 2016



# **Total Visits**

272,430

% of Total: 100.00% (272,430)

Avg. Visit Duration

00:02:24

Avg for View: 00:02:24 (0.00%)

### Pageviews

339,217

% of Total: 100.00% (339,217)

### **Unique Visitors**

114,064

% of Total: 100.00% (114,064)

# Avg. Pages / Visit

2.23

Avg for View: 2.23 (0.00%)



# Avg. Time on Page

00:01:56



#### **Bounce Rate**

54.58%

Avg for View: 54.58% (0.00%)

# New vs. Returned Visitors



### Avg. Visits per Visitor



# Visits and Bounce Rate by Source/Medium

| Source / Medium                  | Sessions | Bounce<br>Rate |
|----------------------------------|----------|----------------|
| google / organic                 | 78,717   | 60.53%         |
| (direct) / (none)                | 27,942   | 51.55%         |
| ice.gov / referral               | 8,610    | 38.07%         |
| educationusa.state.gov / referra | 3,690    | 30.84%         |
| search.usa.gov / referral        | 3,516    | 31.51%         |
| bing / organic                   | 3,086    | 50.65%         |
| uscis.gov / referral             | 2,487    | 40.41%         |
| yahoo / organic                  | 1,641    | 52.59%         |
| m.facebook.com / referral        | 1,602    | 71.10%         |
| facebook.com / referral          | 1,2