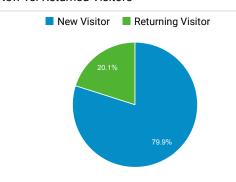

# StudyintheStates.dhs.gov Web Performance Metrics

Oct 1, 2016 - Oct 31, 2016



# **Total Visits**

272,430

% of Total: 100.00% (272,430)

Avg. Visit Duration

00:02:24

Avg for View: 00:02:24 (0.00%)

### Pageviews

339,217

% of Total: 100.00% (339,217)

### **Unique Visitors**

114,064

% of Total: 100.00% (114,064)

# Avg. Pages / Visit

2.23

Avg for View: 2.23 (0.00%)



# Avg. Time on Page

00:01:56



#### **Bounce Rate**

54.58%

Avg for View: 54.58% (0.00%)

# New vs. Returned Visitors



### Avg. Visits per Visitor



# Visits and Bounce Rate by Source/Medium

| Source / Medium                  | Sessions | Bounce<br>Rate |
|----------------------------------|----------|----------------|
| google / organic                 | 78,717   | 60.53%         |
| (direct) / (none)                | 27,942   | 51.55%         |
| ice.gov / referral               | 8,610    | 38.07%         |
| educationusa.state.gov / referra | 3,690    | 30.84%         |
| search.usa.gov / referral        | 3,516    | 31.51%         |
| bing / organic                   | 3,086    | 50.65%         |
| uscis.gov / referral             | 2,487    | 40.41%         |
| yahoo / organic                  | 1,641    | 52.59%         |
| m.facebook.com / referral        | 1,602    | 71.10%         |
| faceboo