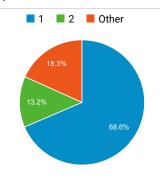

# StudyintheStates.dhs.gov Web Performance Metrics

Nov 1, 2016 - Nov 30, 2016



## **Total Visits**

277,738

% of Total: 100.00% (277,738)

# Avg. Visit Duration

00:02:22

Avg for View: 00:02:22 (0.00%)



## Pageviews

345,787

% of Total: 100.00% (345,787)



## **Unique Visitors**

117,031

% of Total: 100.00% (117,031)



# Avg. Pages / Visit

2.23

Avg for View: 2.23 (0.00%)



00:01:54



#### **Bounce Rate**

54.06%

Avg for View: 54.06% (0.00%)





## Avg. Visits per Visitor



## Visits and Bounce Rate by Source/Medium

| Source / Medium                       | Sessions | Bounce<br>Rate |
|---------------------------------------|----------|----------------|
| google / organic                      | 81,071   | 60.02%         |
| (direct) / (none)                     | 28,229   | 50.61%         |
| ice.gov / referral                    | 10,609   | 36.59%         |
| bing / organic                        | 3,251    | 53.98%         |
| search.usa.gov / referral             | 3,246    | 31.64%         |
| educationusa.state.gov / referra<br>I | 3,187    | 31.22%         |
| uscis.gov / referral                  | 2,268    | 38.98%         |
| yahoo / organic                       | 1,619    | 54.23%         |
| m.facebook.com / referral             | 1,393    | 6