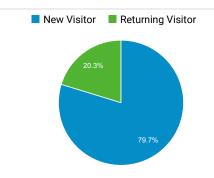

# StudyintheStates.dhs.gov Web Performance Metrics

Nov 1, 2016 - Nov 30, 2016



## **Total Visits**

277,738

% of Total: 100.00% (277,738)

# Avg. Visit Duration

00:02:22

Avg for View: 00:02:22 (0.00%)



## Pageviews

345,787

% of Total: 100.00% (345,787)



## **Unique Visitors**

117,031

% of Total: 100.00% (117,031)



# Avg. Pages / Visit

2.23

Avg for View: 2.23 (0.00%)



00:01:54



#### **Bounce Rate**

54.06%

Avg for View: 54.06% (0.00%)





## Avg. Visits per Visitor



## Visits and Bounce Rate by Source/Medium

| Source / Medium                       | Sessions | Bounce<br>Rate |
|---------------------------------------|----------|----------------|
| google / organic                      | 81,071   | 60.02%         |
| (direct) / (none)                     | 28,229   | 50.61%         |
| ice.gov / referral                    | 10,609   | 36.59%         |
| bing / organic                        | 3,251    | 53.98%         |
| search.usa.gov / referral             | 3,246    | 31.64%         |
| educationusa.state.gov / referra<br>I | 3,187    | 31.22%         |
| uscis.gov / referral                  | 2,268    | 38.98%         |
| yahoo / organic                       | 1,619    | 54.23%         |
| m.facebook.com / refer