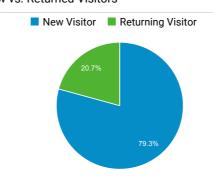

# StudyintheStates.dhs.gov Web Performance Metrics

Mar 1, 2020 - Mar 31, 2020



#### **Total Visits**

456,892

% of Total: 100.00% (456,892)

Avg. Visit Duration

00:01:59

Avg for View: 00:01:59 (0.00%)

## Pageviews

547,453

% of Total: 100.00% (547,453)

#### **Unique Visitors**

210,133

% of Total: 100.00% (210,133)

#### Avg. Pages / Visit

1.92

Avg for View: 1.92 (0.00%)

## Avg. Time on Page

#### 00:02:08

Avg for View: 00:02:08 (0.00%)



# **Bounce Rate**

57.94%

Avg for View: **57.94% (0.00%)** 





## Avg. Visits per Visitor



### Visits and Bounce Rate by Source/Medium

| Source / Medium                    | Sessions | Bounce Rate |
|------------------------------------|----------|-------------|
| google / organic                   | 159,954  | 59.08%      |
| (direct) / (none)                  | 65,150   | 60.32%      |
| sevp.ice.gov / referral            | 7,162    | 45.85%      |
| uscis.gov / referral               | 6,746    | 64.60%      |
| search.usa.gov / referral          | 5,971    | 36.93%      |
| bing / organic                     | 3,747    | 55.27%      |
| educationusa.state.gov / referra l | 1,668    | 32.55%      |
| Inks.gd / referral                 | 1,616    | 68.94%      |
| mail.google.com / referral         | 1,584    | 50.00%      |
| iss.washington.ed