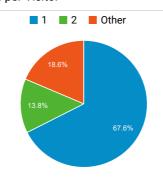

# StudyintheStates.dhs.gov Web Performance Metrics

Mar 1, 2020 - Mar 31, 2020



#### **Total Visits**

456,892

% of Total: 100.00% (456,892)

Avg. Visit Duration

00:01:59

Avg for View: 00:01:59 (0.00%)

## Pageviews

547,453

% of Total: 100.00% (547,453)

#### **Unique Visitors**

210,133

% of Total: 100.00% (210,133)

#### Avg. Pages / Visit

1.92

Avg for View: 1.92 (0.00%)

## Avg. Time on Page

#### 00:02:08

Avg for View: 00:02:08 (0.00%)



# **Bounce Rate**

57.94%

Avg for View: **57.94% (0.00%)** 





## Avg. Visits per Visitor



### Visits and Bounce Rate by Source/Medium

| Source / Medium                    | Sessions | Bounce Rate |
|------------------------------------|----------|-------------|
| google / organic                   | 159,954  | 59.08%      |
| (direct) / (none)                  | 65,150   | 60.32%      |
| sevp.ice.gov / referral            | 7,162    | 45.85%      |
| uscis.gov / referral               | 6,746    | 64.60%      |
| search.usa.gov / referral          | 5,971    | 36.93%      |
| bing / organic                     | 3,747    | 55.27%      |
| educationusa.state.gov / referra l | 1,668    | 32.55%      |
| Inks.gd / referral                 | 1,616    | 68.94%      |
| mail.google.com / referral         | 1,584    | 50.00%      |
| iss.washington.edu / referral      | 1,548    |