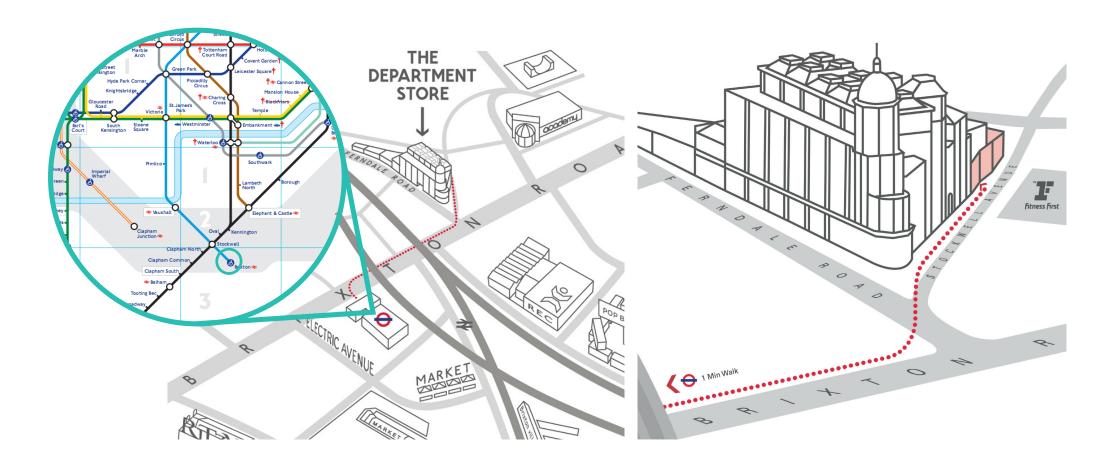

## **EVENTS**

Bellefields is ideal for creating your own, tailor made event. Being a 3 minute walk from Brixton station, on the Victoria line, we are centrally located and easily accessible.

# **GETTING THERE**

#### **TRANSPORT**

- · 3 minute walk from Brixton stations
- 10 minutes from Victoria Station
- 20 minutes from Clapham Junction station