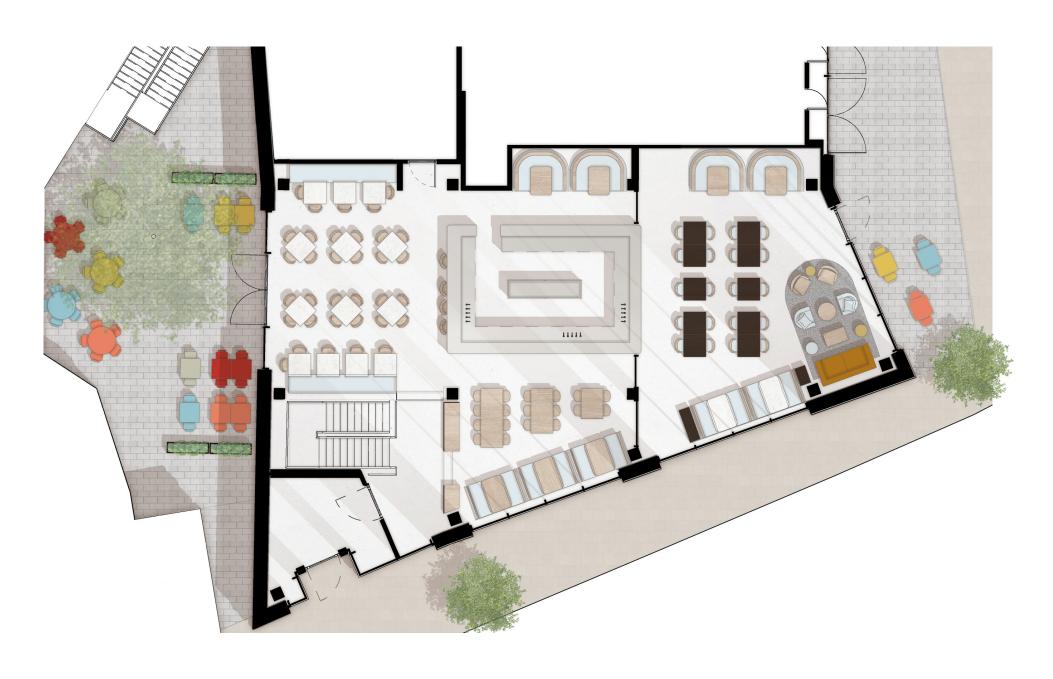

11.5

Paloma - 12 | Espresso Martini - 12

Dark N' Stormy - 12 | Negroni - 12

Kir Royal - 12 | Moscow Mule - 12

#### NON ALCOHOLIC COCKTAILS

Summer in The City - 6.5

Eldeflower Spritz - 6.5

Strawberry Lemonade - 6.5

#### **SPIRITS**

Choose 6

Merchant's Choice Vodka - 10 | Merchant's Choice Gin - 10

Merchant's Choice Rum - 10 | Woodford Reserve - 11

Monkey Shoulder - 11 | El Jimador Blanco - 10

Patron Silver - 15 | Courvoisier - 10

Goslings - 11 | Titos - 12

## **EQUIPMENT**

We have the below equipment available in-house. You are welcome to additional AV and styling for your event. This can either be organised through your own suppliers, or we can provide you with our preferred list.

In-house equipment:

- · Screening room
- Projector
- Flux sound system



# **FLOOR PLAN**





# **GETTING THERE**



#### LOCAL ATTRACTIONS

- · 3 minute walk from the O2 Academy
- 4 minute walk from Pop Brixton
- · 6 minute walk from Brixton Village
- · 6 minute walk from The Ritzy

#### **TRANSPORT**

- · 3 minute walk from Brixton stations
- 10 minutes from Victoria Station
- 20 minutes from Clapham Junction station

#### **PARKING**

There are pay and display car parking spaces available Monday - Saturday from 8.30am - 5.30pm. Parking is free at the weekend and we have

public loading bays situated outside the building subject to availability.