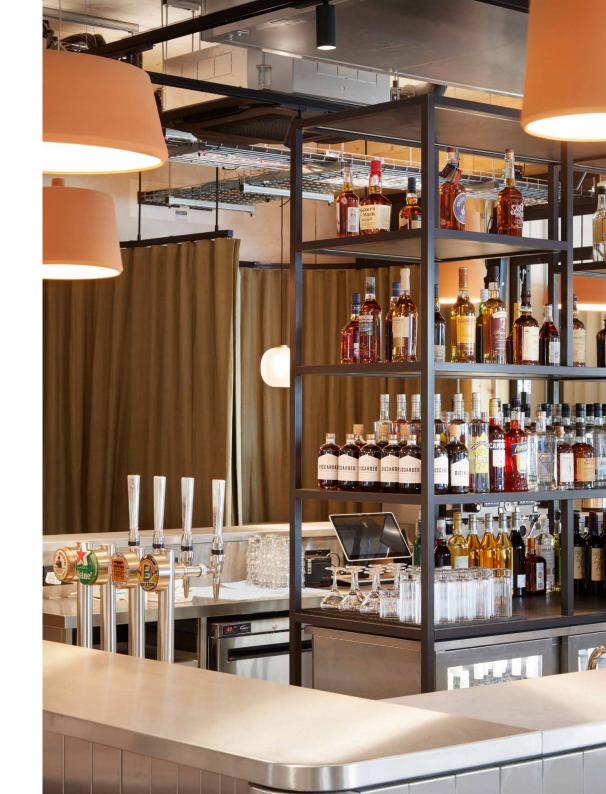

# EQUIPMENT

We have the below equipment available in-house. You are welcome to additional AV and styling for your event. This can either be organised through your own suppliers, or we can provide you with our preferred list.

In-house equipment:

- Screening room
- Projector
- Flux sound system

# FOOD & DRINK

Our kitchen offers beautifully presented, seasonal canapé and bowl food packages. We can accommodate any dietary requirements. Canapés - £3.5 | Bowl Food - £6. Package prices available upon request.

We offer sparkling wines, wine, beer and cocktails in varying prices ranges for you to choose from. Our cocktails are served in jugs. Anything else is available upon request.