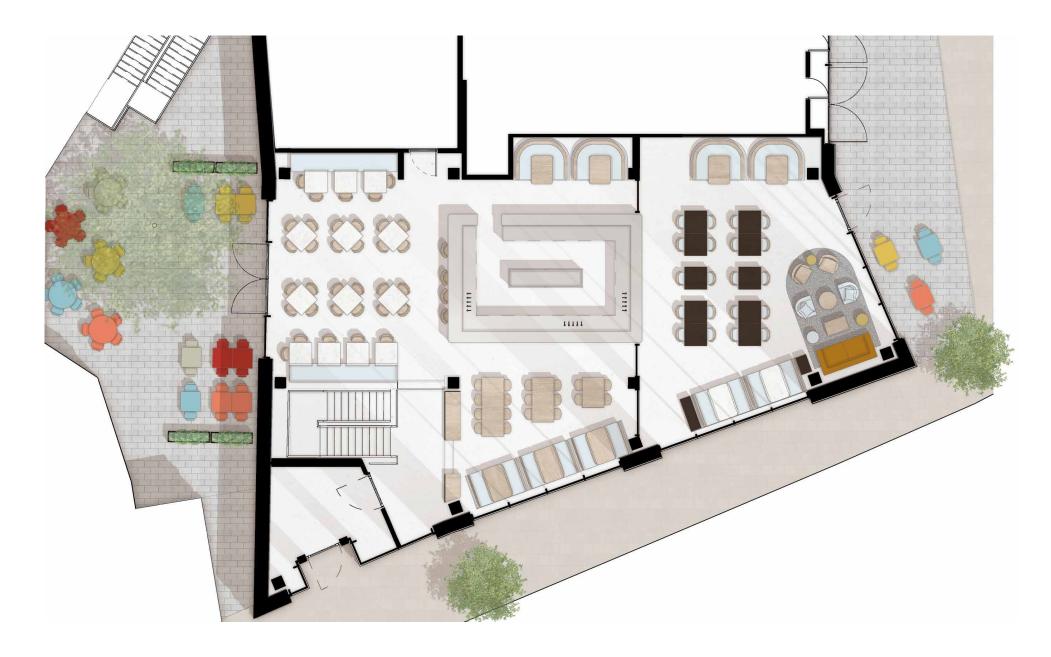

# FLOOR PLAN

We offer exclusive hire with a capacity of 240 standing. We charge a minimum spend of  $\pounds$ 3,500 and provide all food and drinks for your event. This does not include service charge.

Our opening times are: Monday to Friday: 6.30pm – 12am Saturday: 11am – 12am Sunday: 12pm – 9pm