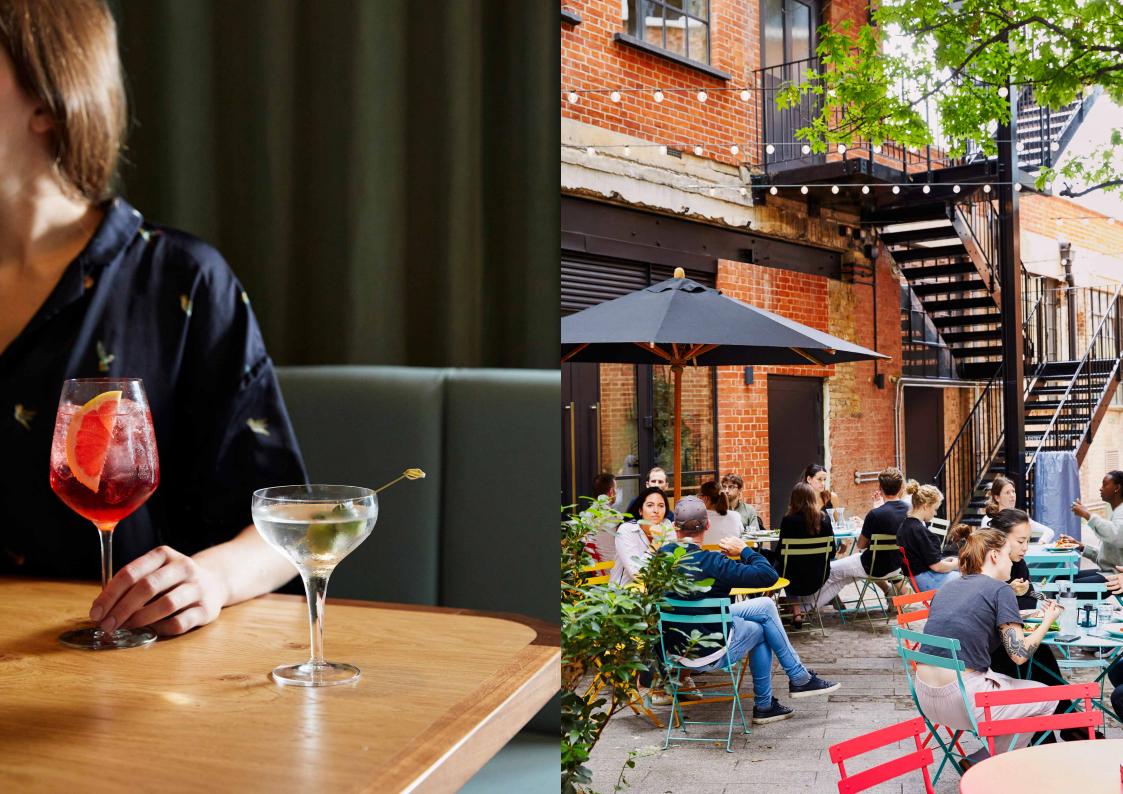

We offer sparkling wines, wine, beer and cocktails in varying prices ranges for you to choose from. Our cocktails are served in jugs. Anything else is available upon request.

### COCKTAILS

Choose 3

Margarita - 12 | Aperol Spritz - 11.5

Paloma - 12 | Espresso Martini - 12

Dark N' Stormy - 12 | Negroni - 12

Kir Royal - 12 | Moscow Mule - 12

### NON ALCOHOLIC COCKTAILS

Summer In The City - 6.5

Elderflower Spritz - 6.5

Strawberry Lemonade - 6.5