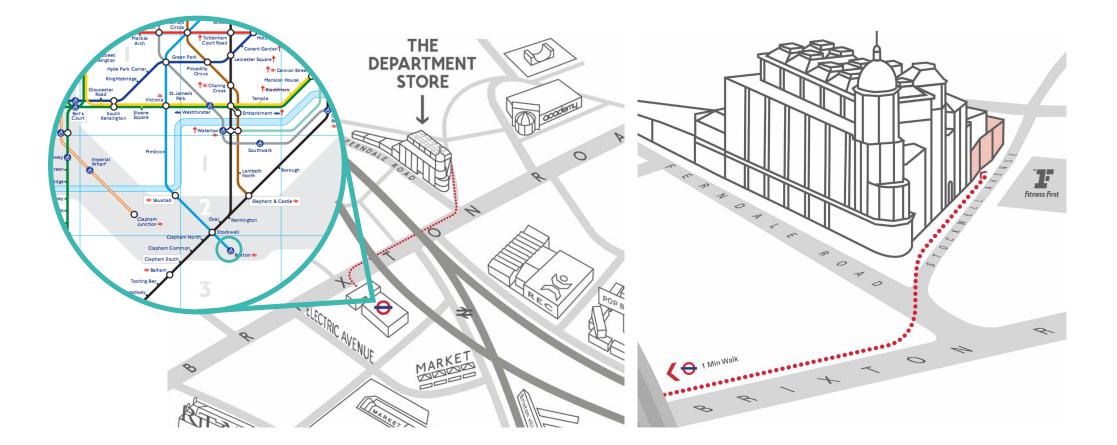

## **EVENTS**

Bellefields is ideal for creating your own, tailor made event. Being a 3 minute walk from Brixton station, on the Victoria line, we are centrally located and easily accessible.

Bellefields is ideal for:

#### TRANSPORT

- 3 minute walk from Brixton stations
- 10 minutes from Victoria Station
- 20 minutes from Clapham Junction station