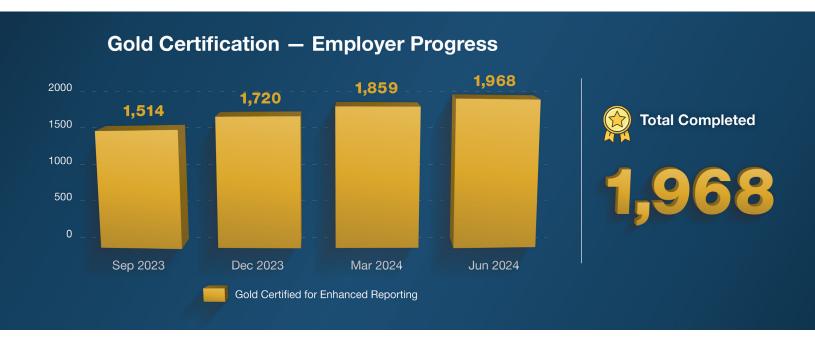

# **Enhanced Reporting**

Employers across the State are completing Enhanced Reporting Gold Certification. Here's a progress list as of 6/30/24.