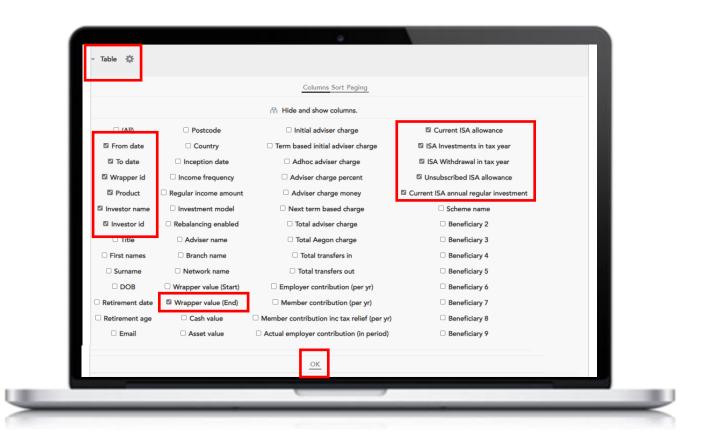

## Producing an unused ISA allowance report – Customise

- Select the **cog icon next to Table** to expand the options.
- Tailor your report to include the ISA data and any other information you require.
- Select **OK**.
- Then we'll ask you to choose your date range and you'll select **Get data**.