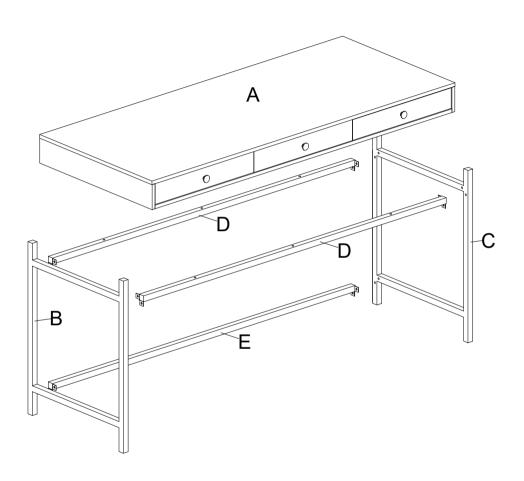

# **EXPLOSIVE VIEW**

#### STEP-1

Use bolt #1 and allen Key #4 to connect stretchers D and E with side frames B&C. Make sure all parts sets leveled then fasten all bolts to secure.