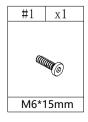

## **HARDWARE LIST**

#### STEP-1

Use bolt #1 and allen Key #4 to connect stretchers D and E with side frames B&C. Make sure all parts sets leveled then fasten all bolts to secure.