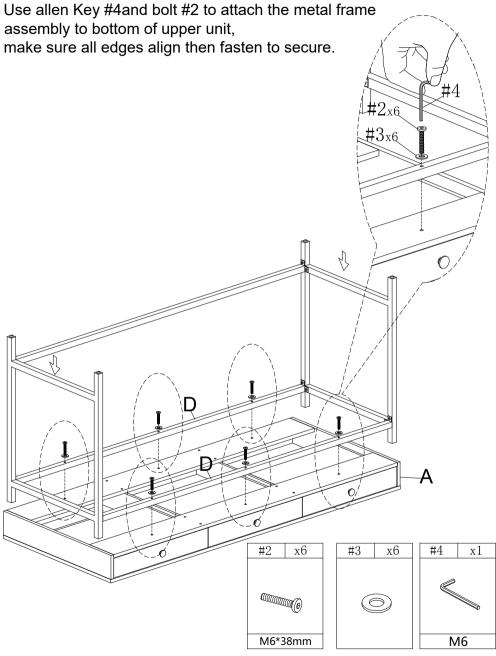

ts,abrasives,spray packs or leather cleaner. Use non-color mild soa with warm water to clean spills(Mix 1:10 soap to water).
- 3.Do not place furniture under direct sunlight, material will possibly fade over time.
- 4.Do not use on site dry cleaning machine. Children should not climb or jump on the furniture.
- 5.Do not write on furniture that is not protected by a padded barrier.
- 6.Not for commercial use, only for residential use.



# **EXPLOSIVE VIEW**





# **PARTS LIST 1**



## **HARDWARE LIST**







## **TOOL LIST**



#### HARDWARE SPARE LIST







## **ASSEMBLY INSTRUCTIONS**

#### STEP-1

Use bolt #1 and allen Key #4 to connect stretchers D and E with side frames B&C. Make sure all parts sets leveled then fasten all bolts to secure.



## **ASSEMBLY INSTRUCTIONS**

STEP-2



## **ASSEMBLY INSTRUCTIONS**

#### STEP-3



# ASSEMBLY INSTRUCTIONS STEP-4



Assembly completed.

## WARRANTY

- 1. We strive to offer high-quality products, and we also try our best to satisfy each and every customer that orders from us with product or service as needed.
- 2. We provide 30 days warranty starting from the time you receive the item. Each customer must provide a record of their order such as the order number, or item receipt for any items that are out of the warranty period you may also still receive.
- 3. Replacement parts by purchasing them with our company if they are available.

Are you having difficulty With assembly? Missing parts? Please send email with your order No to

# customerservice@hulalahome.com

For return, please check the return policy with the retailer