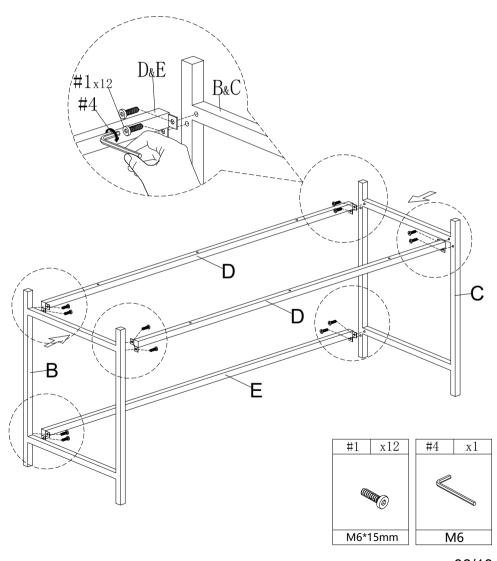

#### STEP-1

Use bolt #1 and allen Key #4 to connect stretchers D and E with side frames B&C. Make sure all parts sets leveled then fasten all bolts to secure.