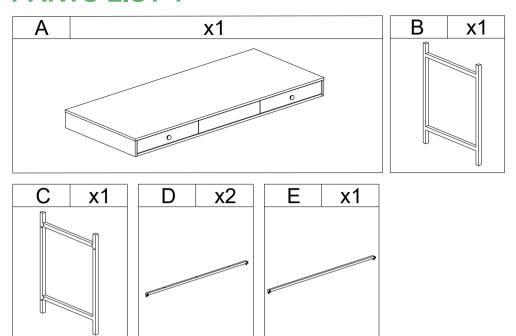

#### ITEM NO.DKHN0066-1/DKHN0067-1

#### NOTE:

This brochure contains IMPORTANT safty info. Please read and keep for future reference.

#### MAINTAINANCE AND WARNING

- 1. Keep furniture away from heat sources.
- 2.Do not clean furniture with harsh cleaner or polishes.Do not use detergents,solvents,abrasives,spray packs or leather cleaner. Use non-color mild soa with warm water to clean spills(Mix 1:10 soap to water).
- 3.Do not place furniture under direct sunlight, material will possibly fade over time.
- 4.Do not use on site dry cleaning machine. Children should not climb or jump on the furniture.
- 5.Do not write on furniture that is not protected by a padded barrier.
- 6.Not for commercial use, only for residential use.



# **EXPLOSIVE VIEW**





# **PARTS LIST 1**



## **HARDWARE LIST**







## **TOOL LIST**



#### HARDWARE SPARE LIST







## **ASSEMBLY INSTRUCTIONS**

#### STEP-1

Use bolt #1 and allen Key #4 to connect stretchers D and E with side frames B&C. Make sure all parts sets leveled then fasten all bolts to secure.



## **ASSEMBLY INSTRUCTIONS**

STEP-2



## **ASSEMBLY INSTRUCTIONS**

#### STEP-3



# ASSEMBLY INSTRUCTIONS STEP-4



Assembly completed.

## WARRANTY

- 1. We strive to offer high-quality products, and we also try our best to satisfy each and every customer that orders from us with product or service as needed.
- 2. We provide 30 days warranty starting from the time you receive the item. Each customer must provide a record of their order such as the order number, or item receipt for any items that are out of the warra