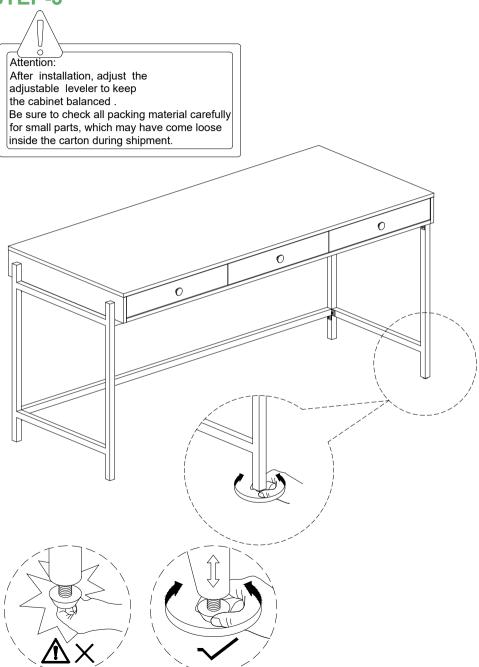

Use non-color mild soa with warm water to clean spills(Mix 1:10 soap to water).
- 3.Do not place furniture under direct sunlight, material will possibly fade over time.
- 4.Do not use on site dry cleaning machine. Children should not climb or jump on the furniture.
- 5.Do not write on furniture that is not protected by a padded barrier.
- 6.Not for commercial use, only for residential use.



# **EXPLOSIVE VIEW**





# **PARTS LIST 1**



## **HARDWARE LIST**







## **TOOL LIST**



#### HARDWARE SPARE LIST







## **ASSEMBLY INSTRUCTIONS**

#### STEP-1

Use bolt #1 and allen Key #4 to connect stretchers D and E with side frames B&C. Make sure all parts sets leveled then fasten all bolts to secure.



## **ASSEMBLY INSTRUCTIONS**

STEP-2



## **ASSEMBLY INSTRUCTIONS**

#### STEP-3



# ASSEMBLY INSTRUCTIONS STEP-4



Assembly completed.

## WARRANTY

- 1. We strive to offer high-quality products, and we also try our best to satisfy each and every customer that orders from us with product or service as needed.
- 2. We provide 30 days warranty starting from the time you receive the item. Each customer must provide a record of their order such as the order number, or item receipt for any items that are out of the warranty period you may also still receive.
- 3. Replacement parts by purchasing them with our company if they are available.

Are you having difficulty With assembly? Missing parts? Please send email with your order No to

# customerservice@hulalahome.com

For return, please check the return policy with the retailer or market place you bought from.

Appreciate