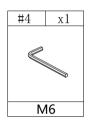

## **TOOL LIST**

#### STEP-1

Use bolt #1 and allen Key #4 to connect stretchers D and E with side frames B&C. Make sure all parts sets leveled then fasten all bolts to secure.