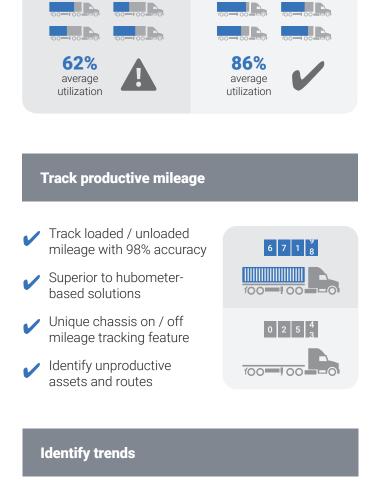

#### Track cargo utilization

BlackBerry Radar's sophisticated sensors display % cube space utilization for every container and trailer in your fleet. Identify underused assets and routes to better inform strategic decision making.