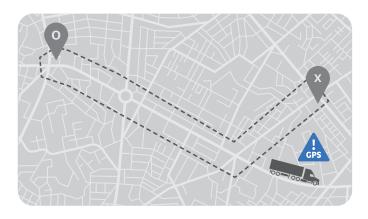

#### Locate assets and provide secure share link

Dispatchers can precisely locate individual assets, and send secure, time-restricted share links with pinpoint GPS coordinates to their drivers. Protect your fleet, and get drivers to their assets quickly and safely.