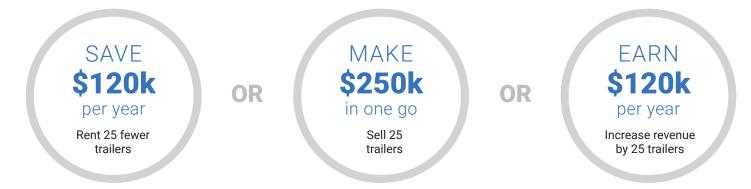

#### How increasing asset utlization helps

Example: A 10% increase in asset utilization for a fleet of 250 trailers raises effective cargo capacity by 25 trailers!

BlackBerry Radar asset tracking gives you visibility to each of your assets, so you can maximize utilization across your entire fleet and unlock more effective capacity without additional investment in new equipment. Innovative sensor readings from self-contained devices provide advanced and reliable information that your business can trust.