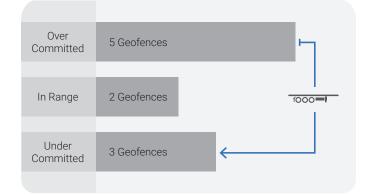

## Manage trailer pools

Fleet B

The BlackBerry Radar dashboard lets you check where you are under-committed, over-committed, or within range of your asset obligations to customers, helping you make efficient and effective redistribution choices.