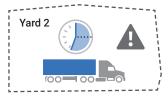

ly and safely.



#### Track cargo utilization

BlackBerry Radar's sophisticated sensors display % cube space utilization for every container and trailer in your fleet. Identify underused assets and routes to better inform strategic decision making.

## Manage trailer pools

Fleet B

The BlackBerry Radar dashboard lets you check where you are under-committed, over-committed, or within range of your asset obligations to customers, helping you make efficient and effective redistribution choices.



Address unauthorized usage



Receive **custom alerts** so you can address unauthorized usage, like assets steering off geofenced routes or being misused for storage.



Custom reports help you easily identify turn time, dwell, and detention trends. Exception based alerts help you act quickly.





#### How increasing asset utlization helps

Example: A 10% increase in asset utilization for a fleet of 250 trailers raises effective cargo capacity by 25 trailers!



BlackBerry Radar asset tracking gives you visibility to each of your assets, so you can maximize utilization across your entire fleet and unlock more effective capacity without additional investment in new equipment. Innovative sensor readings from self-contained devices provide advanced and reliable information that your business can trust.

**Contact BlackBerry Radar for more information on tracking your non-powered assets at 1.844.239.4572** radar@blackberry.com | www.blackberry.com/radar

© 2019 BlackBerry Limited. Trademarks, including but not limited to BLACKBERRY, BLACKBERRY RADAR and EMBLEM Design are the trademark