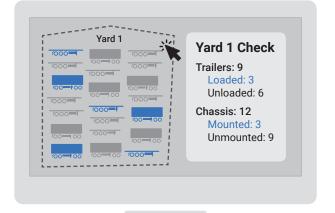

ASSET MONITORING ENGINEERED FOR INTELLIGENCE





# Do More with Less: Improve Asset Utilization

A BlackBerry Radar<sub>®</sub> Infographic

The BlackBerry Radar asset tracking solution gives you the visibility, information, and tools to more effectively manage your assets. By identifying usage trends and underutilized assets, your team can proactively take steps to improve asset utilization, reduce costs and enhance service offerings.

## Automate yard check



#### Locate assets and provide secure share link

Dispatchers can precisely locate individual assets, and send secure, time-restricted share links with pinpoint GPS coordinates to their drivers. Protect your fleet, and get drivers to their assets quickly and safely.



#### Track cargo utilization

BlackBerry Radar's sophisticated sensors display % cube space utilization for every container and trailer in your fleet. Identify underused assets and routes to better inform strategic decision making.

## Manage trailer pools

Fleet B

The BlackBerry Radar dashboard lets you check where you are under-committed, over-committed, or within range of your asset obligations to customers, helping you make efficient and effective redistribution choices.



Address unauthorized usage



Receive **cust