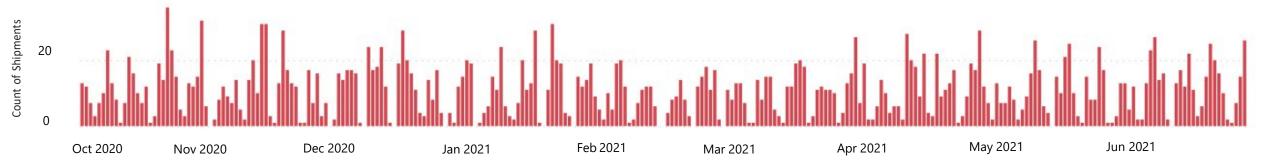

## FY 2021 Quarter 3 - Agriculture Inspections - Contaminated Products

Agriculture Enforcement Actions in Response to Contaminants Associated with Imported Cargo Shipments

Shipments

| Country of Origin         | Shipments |
|---------------------------|-----------|
| Mexico                    | 751       |
| India                     | 359       |
| China                     | 266       |
| Vietnam                   | 238       |
| Taiwan, Province of China | 215       |