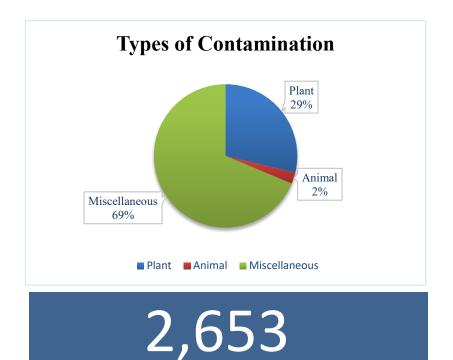

## FY 2021 Quarter 3 - Agriculture Inspections - Contaminated Products

Agriculture Enforcement Actions in Response to Contaminants Associated with Imported Cargo Shipments

Shipments

| Country of Origin         | Shipments |
|---------------------------|-----------|
| Mexico                    | 751       |
| India                     | 359       |
| China                     | 266       |
| Vietnam                   | 238       |
| Taiwan, Province of China | 215       |