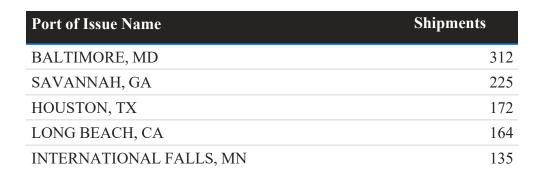

| Shipments |
|---------------------------------------------|-----------|
| METALS, MINERALS & METAL PRODUCTS           | 333       |
| CUMIN SEED                                  | 116       |
| MISCELLANEOUS NON-REGULATED MATERIAL        | 104       |
| FLOORING- LAMINATE                          | 88        |
| MISCELLANEOUS EQUIPMENT                     | 79        |
| NON-REGULATED PROCESSED FOOD<br>ANDBEVERAGE | 79        |

| 1766      |
|-----------|
| Shipments |
|           |

| <b>Destination State</b> | Shipments |
|--------------------------|-----------|
| California               | 394       |
| Texas                    | 211       |
| Maryland                 | 90        |
| New York                 | 86        |
| Illinois                 | 75        |



## Count of Shipments by Date