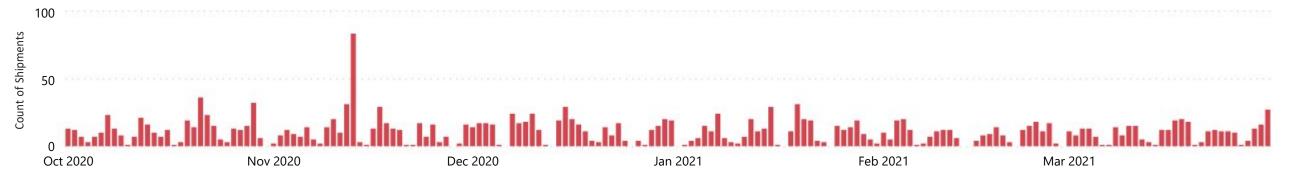

|---------------------------------------------|-----------|
| METALS, MINERALS & METAL PRODUCTS           | 333       |
| CUMIN SEED                                  | 116       |
| MISCELLANEOUS NON-REGULATED MATERIAL        | 104       |
| FLOORING- LAMINATE                          | 88        |
| MISCELLANEOUS EQUIPMENT                     | 79        |
| NON-REGULATED PROCESSED FOOD<br>ANDBEVERAGE | 79        |

| 1766      |
|-----------|
| Shipments |
|           |

| <b>Destination State</b> | Shipments |
|--------------------------|-----------|
| California               | 394       |
| Texas                    | 211       |
| Maryland                 | 90        |
| New York                 | 86        |
| Illinois                 | 75        |



## Count of Shipments by Date