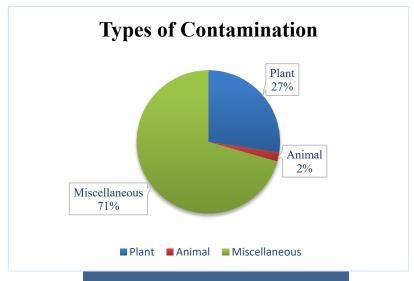

## FY 2021 Quarter 2 - Agriculture Inspections - Contaminated Products

## Agriculture Enforcement Actions in Response to Contaminants Associated with Imported Cargo Shipments



| Country of Origin         | Shipments |
|---------------------------|-----------|
| MEXICO                    | 523       |
| INDIA                     | 227       |
| TAIWAN, PROVINCE OF CHINA | 200       |
| CHINA                     | 170       |
| VIETNAM                   | 164       |

| Article Name                                | Shipments |
|---------------------------------------------|-----------|
| METALS, MINERALS & METAL PRODUCTS           | 333       |
| CUMIN SEED                                  | 116       |
| MISCELLANEOUS NON-REGULATED MATERIAL        | 104       |
| FLOORING- LAMINATE                          | 88        |
| MISCELLANEOUS EQUIPMENT                     | 79        |
| NON-REGULATED PROCESSED FOOD<br>ANDBEVERAGE | 79        |

| 1766      |
|-------