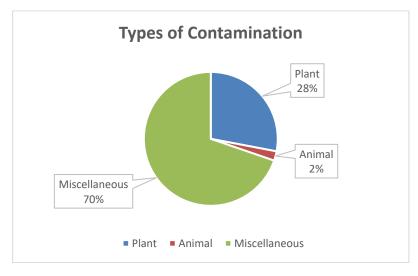

## Fiscal Year 2021 Quarter 4 - Agriculture Inspections - Contaminated Products

Agriculture Enforcement Actions in Response to Contaminants Associated with Imported Cargo Shipments



| Country of Origin         | Shipments |
|---------------------------|-----------|
| Mexico                    | 969       |
| India                     | 463       |
| China                     | 397       |
| Vietnam                   | 335       |
| Taiwan, Province of China | 249       |

| Article Name                         | Shipments |
|--------------------------------------|-----------|
| Metals, Minerals & Metal Products    | 501       |
| <b>Cumin Seed</b>                    | 269       |
| Miscellaneous Non-regulated Material | 213       |
| Flooring - laminate                  | 158       |
| Non-regulated Processed Food and     | 153       |
| Beverage                             |           |

| 3,627     |  |
|-----------|--|
| Shipments |  |

| <b>Destination State</b>