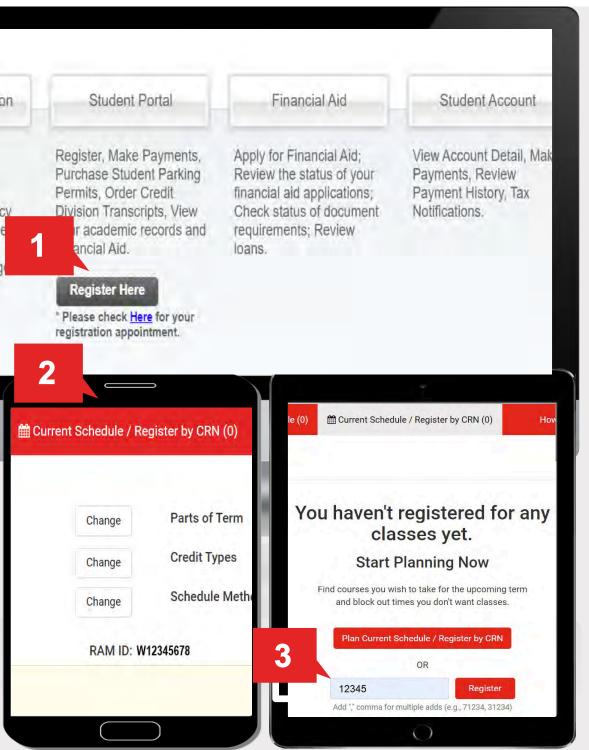

## **CCSF Quick Registration Guide**

Registration just got easier at CCSF! Follow the steps below to register with a few clicks.

- 1. Quick Register Link Select Register Here quick link on myRAM Portal.
- 2. Access CRN shortcut
  After choosing desired
  term, select Register by
  CRN.

## 3. Enter CRN

The CRN is a course reference number that is unique to each class. Select **Register** to save changes.

## Add/Drop

Go to Current Schedule/ Register by CRN to edit or drop classes.